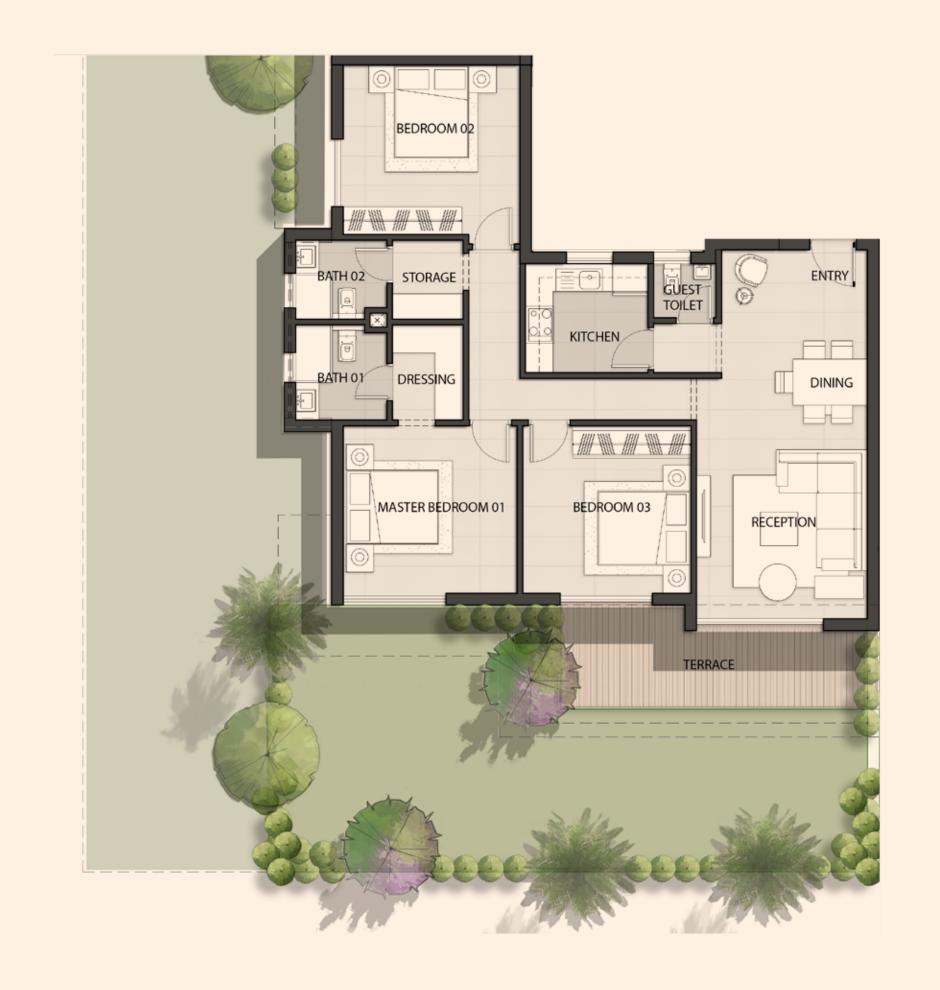

### A02 - 103 - 3BDR

Indoor Area: 180 m<sup>2</sup> Terrace Area: 9 m<sup>2</sup>

| Reception Area     | 3.90x4.30 M |
|--------------------|-------------|
| Dining             | 3.90x2.90 M |
| Family Living Area | 3.70x4.30 M |
| Maid's Room        | 2.95x2.30 M |
| Maid's Bath        | 1.20x3.00 M |
| Guest Toilet       | 1.05x3.00 M |
| Kitchen            | 2.50x4.10 M |
| Master Bedroom 01  | 4.30x3.90 M |
| Ensuite Bath 01    | 2.30x1.90 M |
| Dressing           | 1.65×1.90 M |
| Storage            | 1.25×1.80 M |
| Bath 02            | 2.30x1.80 M |
| Bedroom 02         | 3.90x3.75 M |
| Bedroom 03         | 4.30x3.80 M |