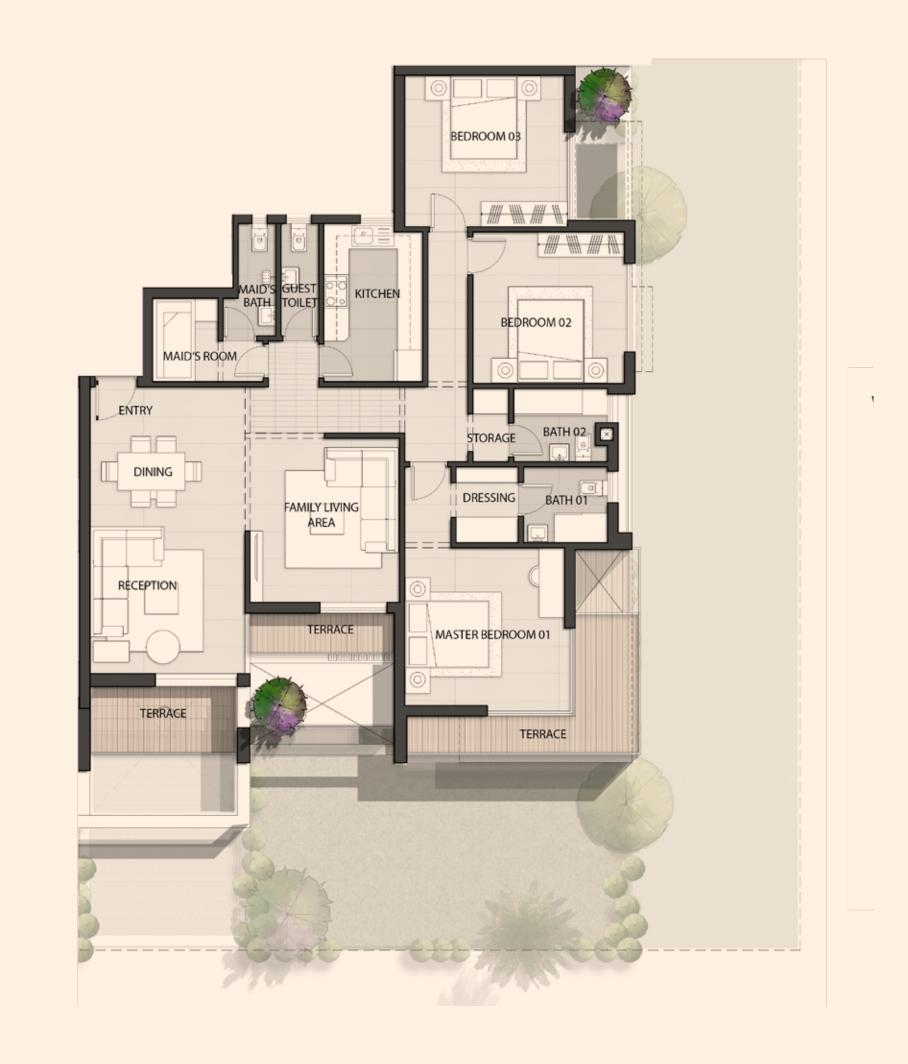

### A02 - 103 - 3BDR

Indoor Area: 180 m<sup>2</sup> Terrace Area: 9 m<sup>2</sup>

| Reception Area     | 3.90x4.30 M |
|--------------------|-------------|
| Dining             | 3.90x2.90 M |
| Family Living Area | 3.70x4.30 M |
| Maid's Room        | 2.95x2.30 M |
| Maid's Bath        | 1.20x3.00 M |
| Guest Toilet       | 1.05x3.00 M |
| Kitchen            | 2.50x4.10 M |
| Master Bedroom 01  | 4.30x3.90 M |
| Ensuite Bath 01    | 2.30x1.90 M |
| Dressing           | 1.65×1.90 M |
| Storage            | 1.25×1.80 M |
| Bath 02            | 2.30x1.80 M |
| Bedroom 02         | 3.90x3.75 M |
| Bedroom 03         | 4.30x3.80 M |