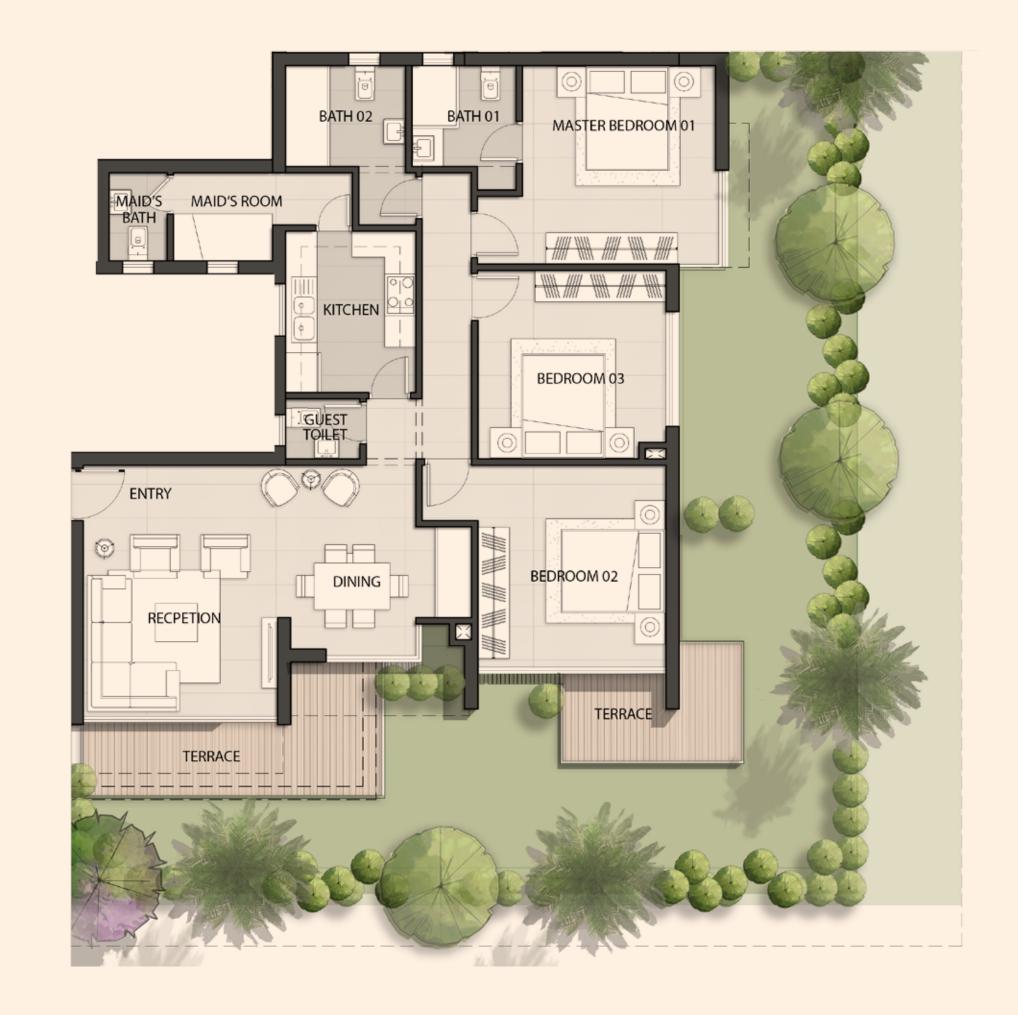

# APARTMENT A02

Ground Floor Plan

Westdays' Catalogue of Unit Types

### A02 - G01 - 2BDR

Indoor Area: 130 m<sup>2</sup>

| Guest Toilet      | 1.65×2.00 M |
|-------------------|-------------|
| Kitchen & Laundry | 2.40x3.75 M |
| Dining            | 2.40×2.40 M |
| Reception         | 3.75×4.60 M |
| Master Bedroom 01 | 4.10×4.15 M |
| Dressing 01       | 1.65×2.00 M |
| Bath 01           | 2.30x1.95 M |
| Master Bedroom 02 | 4.10x3.85 M |
| Dressing 02       | 1.65×2.00 M |
| Bath02            | 2.30x1.95 M |