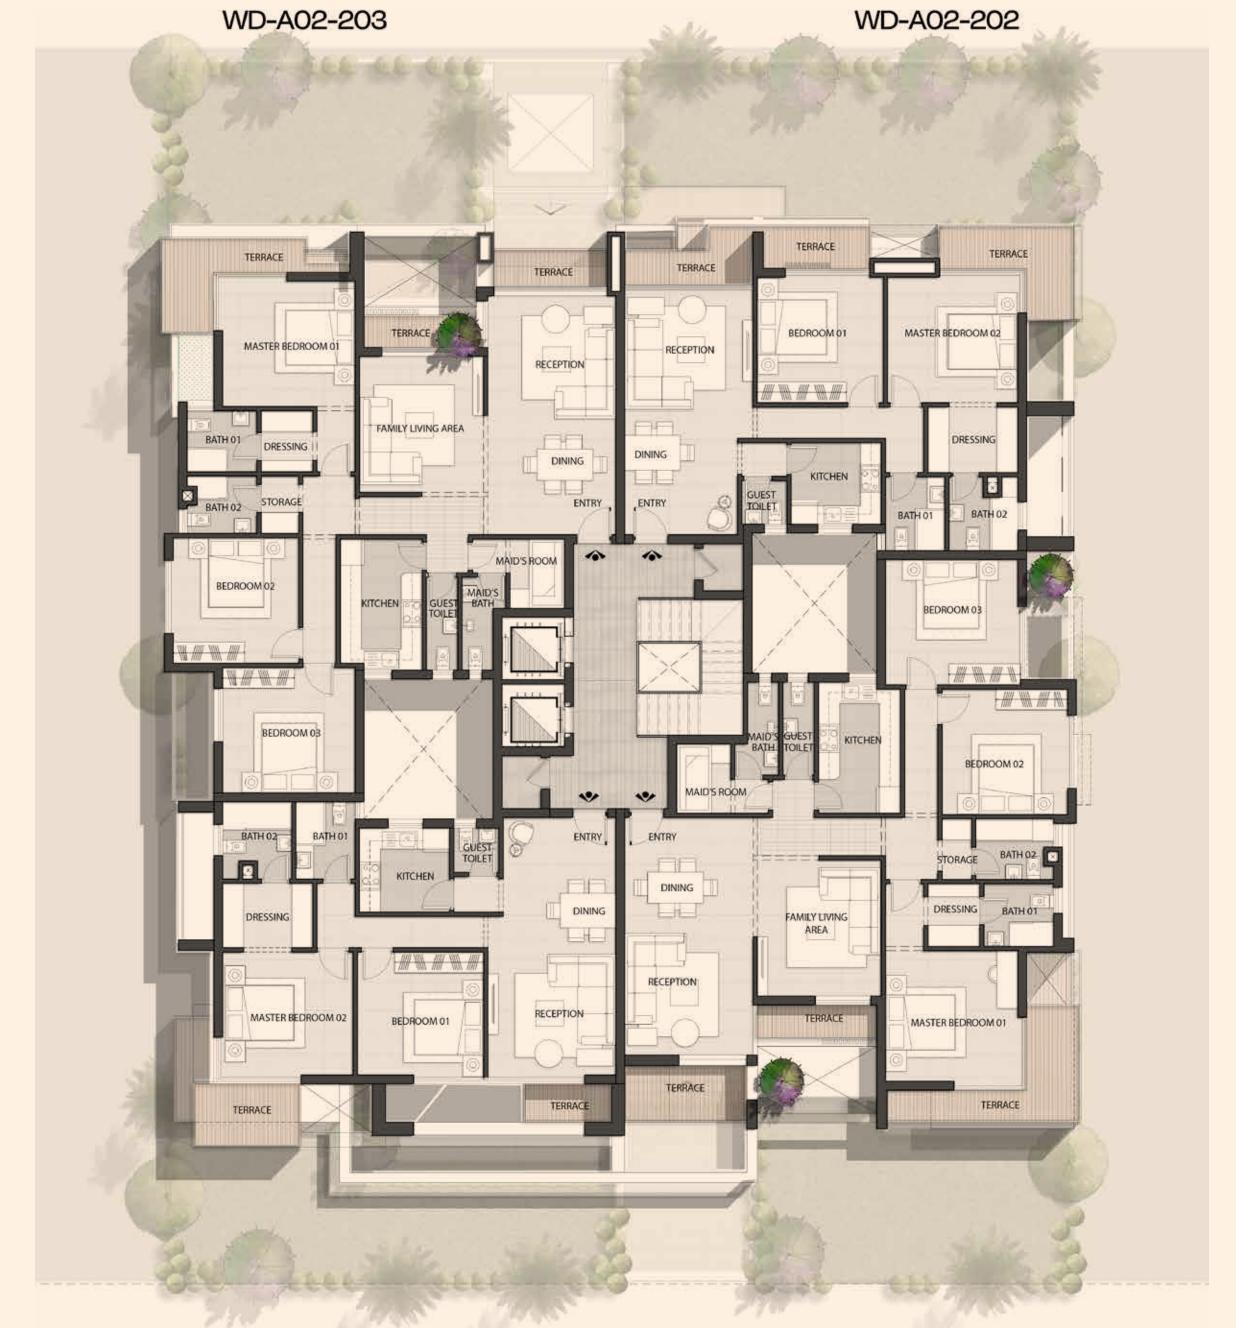

### A02 - 203 - 3BDR

Indoor Area: 185 m<sup>2</sup>
Terrace Area: 13 m<sup>2</sup>

| Reception Area     | 3.90x4.30 M |
|--------------------|-------------|
| Dining             | 3.90x2.90 M |
| Family Living Area | 3.70x4.30 M |
| Maid's Room        | 2.95x2.30 M |
| Maid's Bath        | 1.20x3.00 M |
| Guest Toilet       | 1.05x3.00 M |
| Kitchen            | 2.50x4.10 M |
| Master Bedroom 01  | 4.30x3.90 M |
| Ensuite Bath 01    | 2.30x1.90 M |
| Dressing           | 1.65x1.90 M |
| Storage            | 1.25x1.80 M |
| Bath 02            | 2.30x1.80 M |
| Bedroom 02         | 3.90x3.75 M |
| Bedroom 03         | 4.30x3.80 M |

#### A02 - 202 - 2BDR

Indoor Area: 125 m<sup>2</sup>
Terrace Area: 15 m<sup>2</sup>

| Reception Area    | 3.85x4.45 M |
|-------------------|-------------|
| Dining            | 2.50x2.85 M |
| Guest Toilet      | 1.50x1.65 M |
| Kitchen           | 2.80x2.70 M |
| Bedroom 01        | 3.75x4.00 M |
| Master Bedroom 02 | 4.05x3.90 M |
| Dressing          | 2.95x2.00 M |
| Ensuite Bath 02   | 2.30x2.30 M |
| Bath 01           | 1.80×2.35 M |