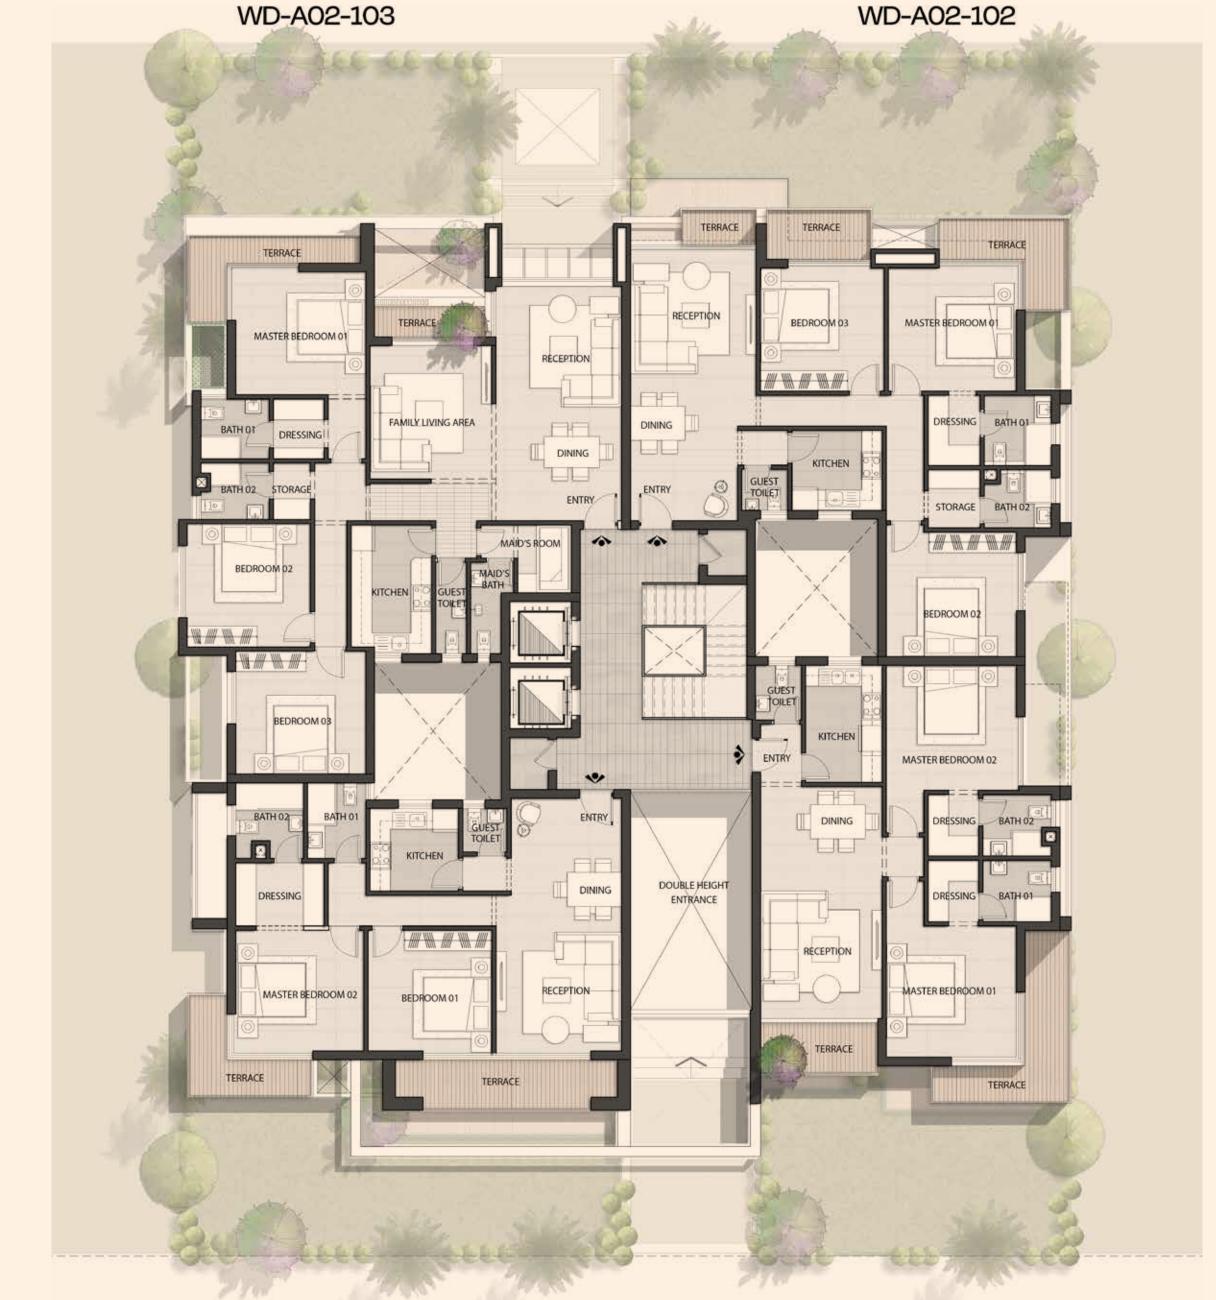

### A02 - 102 - 3BDR

Indoor Area: 150 m<sup>2</sup> Terrace Area: 13 m<sup>2</sup>

| Reception Area    | 3.85x4.80 M |
|-------------------|-------------|
| Dining            | 2.40x3.40 M |
| Guest Toilet      | 1.55×1.55 M |
| Kitchen           | 2.85x2.75 M |
| Bedroom 03        | 3.75x4.00 M |
| Master Bedroom 01 | 4.05x3.90 M |
| Dressing          | 1.70x2.20 M |
| Ensuite Bath 01   | 2.30x2.25 M |
| Storage           | 1.70x1.85 M |
| Bath 02           | 2.30x2.00 M |
| Bedroom 02        | 4.30x3.85 M |

### A02 - 103 - 3BDR

Indoor Area: 180 m<sup>2</sup> Terrace Area: 9 m<sup>2</sup>

| Reception Area     | 3.90x4.30 M |
|--------------------|-------------|
| Dining             | 3.90x2.90 M |
| Family Living Area | 3.70x4.30 M |
| Maid's Room        | 2.95x2.30 M |
| Maid's Bath        | 1.20x3.00 M |
| Guest Toilet       | 1.05x3.00 M |
| Kitchen            | 2.50x4.10 M |
| Master Bedroom 01  | 4.30x3.90 M |
| Ensuite Bath 01    | 2.30x1.90 M |
| Dressing           | 1.65×1.90 M |
| Storage            | 1.25×1.80 M |
| Bath 02            | 2.30x1.80 M |
| Bedroom 02         | 3.90x3.75 M |
| Bedroom 03         | 4.30x3.80 M |