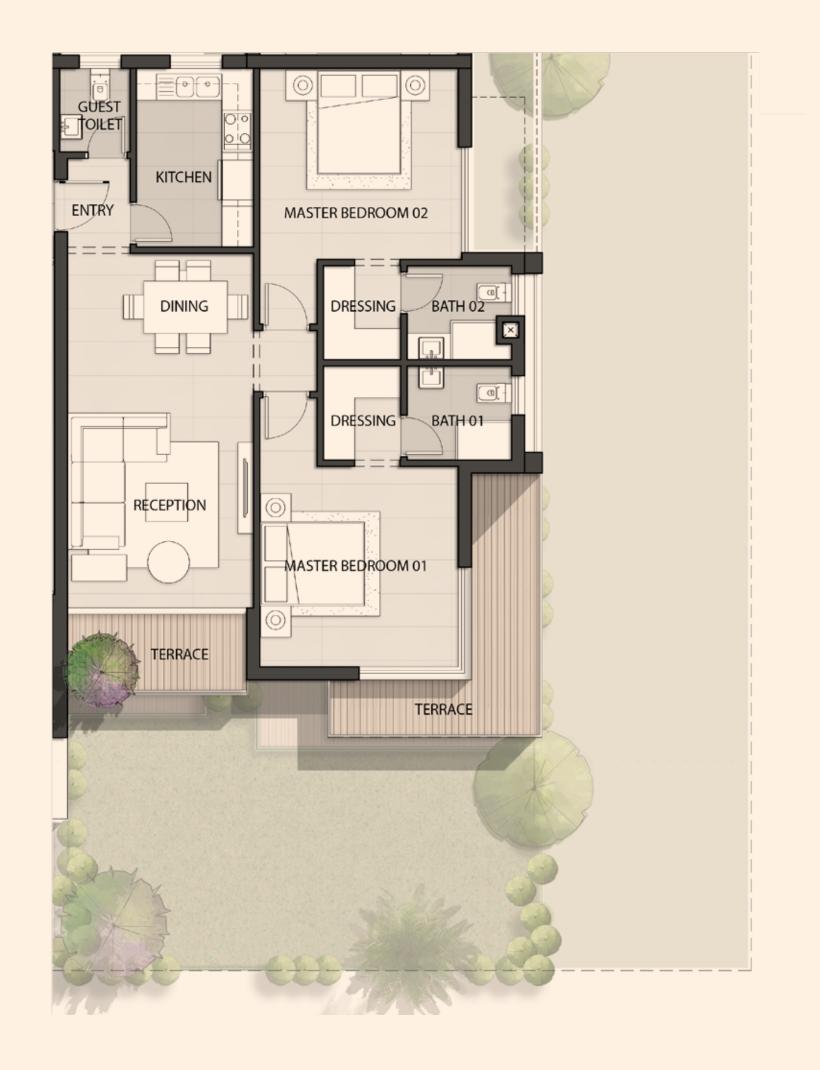

### A02 - G01 - 2BDR

Indoor Area: 130 m<sup>2</sup>

| Guest Toilet      | 1.65×2.00 M |
|-------------------|-------------|
| Kitchen & Laundry | 2.40x3.75 M |
| Dining            | 2.40×2.40 M |
| Reception         | 3.75×4.60 M |
| Master Bedroom 01 | 4.10×4.15 M |
| Dressing 01       | 1.65×2.00 M |
| Bath 01           | 2.30x1.95 M |
| Master Bedroom 02 | 4.10x3.85 M |
| Dressing 02       | 1.65×2.00 M |
| Bath02            | 2.30x1.95 M |