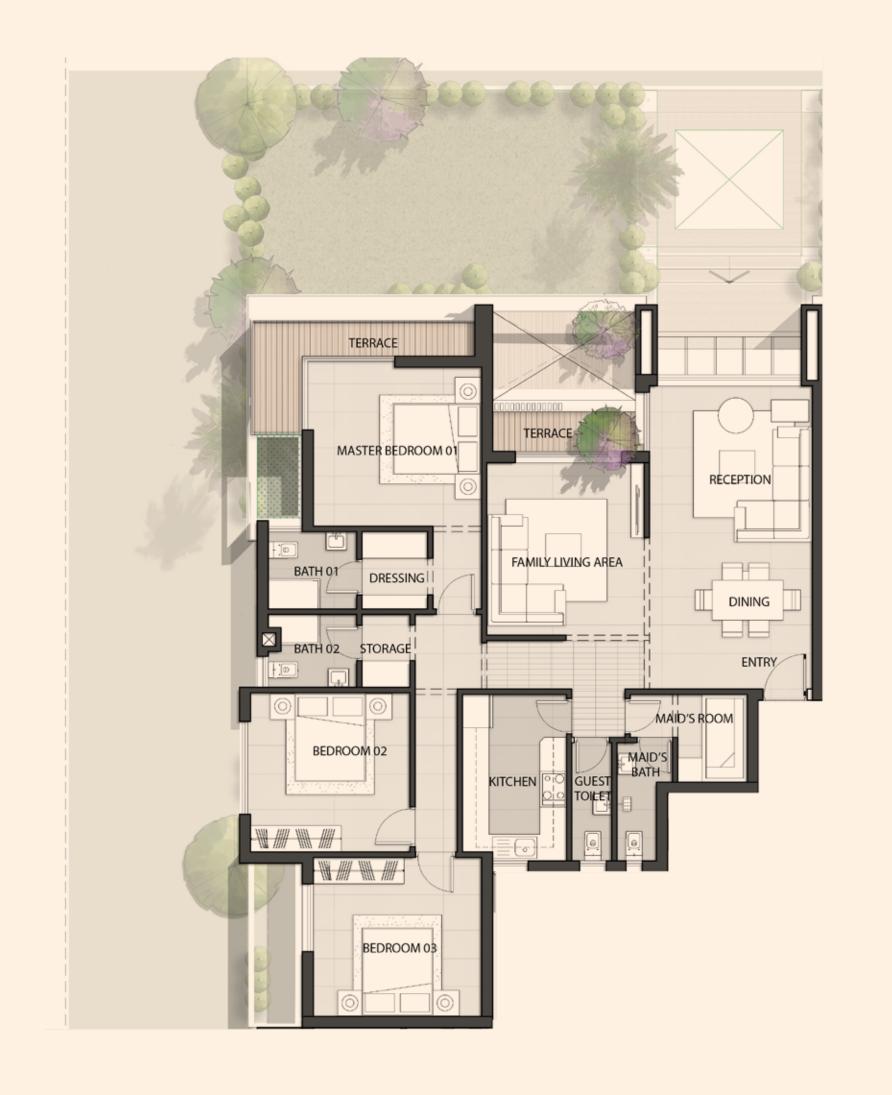

### A02 - 103 - 3BDR

Indoor Area: 180 m<sup>2</sup> Terrace Area: 9 m<sup>2</sup>

| Reception Area     | 3.90x4.30 M |
|--------------------|-------------|
| Dining             | 3.90x2.90 M |
| Family Living Area | 3.70x4.30 M |
| Maid's Room        | 2.95x2.30 M |
| Maid's Bath        | 1.20x3.00 M |
| Guest Toilet       | 1.05x3.00 M |
| Kitchen            | 2.50x4.10 M |
| Master Bedroom 01  | 4.30x3.90 M |
| Ensuite Bath 01    | 2.30x1.90 M |
| Dressing           | 1.65×1.90 M |
| Storage            | 1.25×1.80 M |
| Bath 02            | 2.30x1.80 M |
| Bedroom 02         | 3.90x3.75 M |
| Bedroom 03         | 4.30x3.80 M |