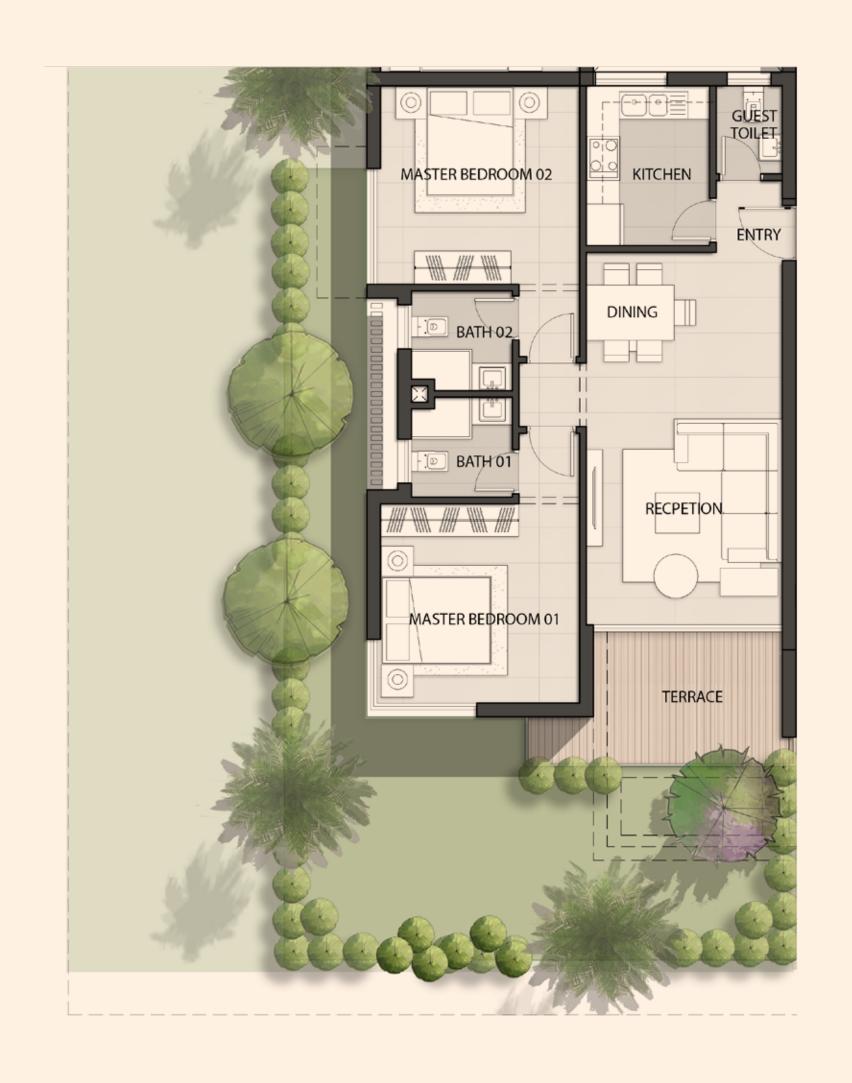

# APARTMENT A02

Third Floor Plan

Westdays

BY IL CAZAR

WD-A02-304

WD-A02-301

Westdays' Catalogue of Unit Types

#### A02 - 301 - 3BDR

Indoor Area: 185 m<sup>2</sup> Terrace Area: 14 m<sup>2</sup>

| D 1: A             |             |
|--------------------|-------------|
| Reception Area     | 3.90x4.30 M |
| Dining             | 3.90x2.90 M |
| Family Living Area | 3.70x4.25 M |
| Maid's Room        | 3.00x2.35 M |
| Maid's Bath        | 1.10x3.00 M |
| Guest Toilet       | 1.05x3.00 M |
| Kitchen            | 2.55x4.10 M |
| Master Bedroom 01  | 4.30x4.05 M |
| Ensuite Bath 01    | 2.30x2.00 M |
| Dressing           | 1.65×1.90 M |
| Storage            | 1.00x1.85 M |
| Bath 02            | 2.50x1.85 M |
| Bedroom 02         | 4.00x3.95 M |
| Bedroom 03         | 4.30x3.80 M |