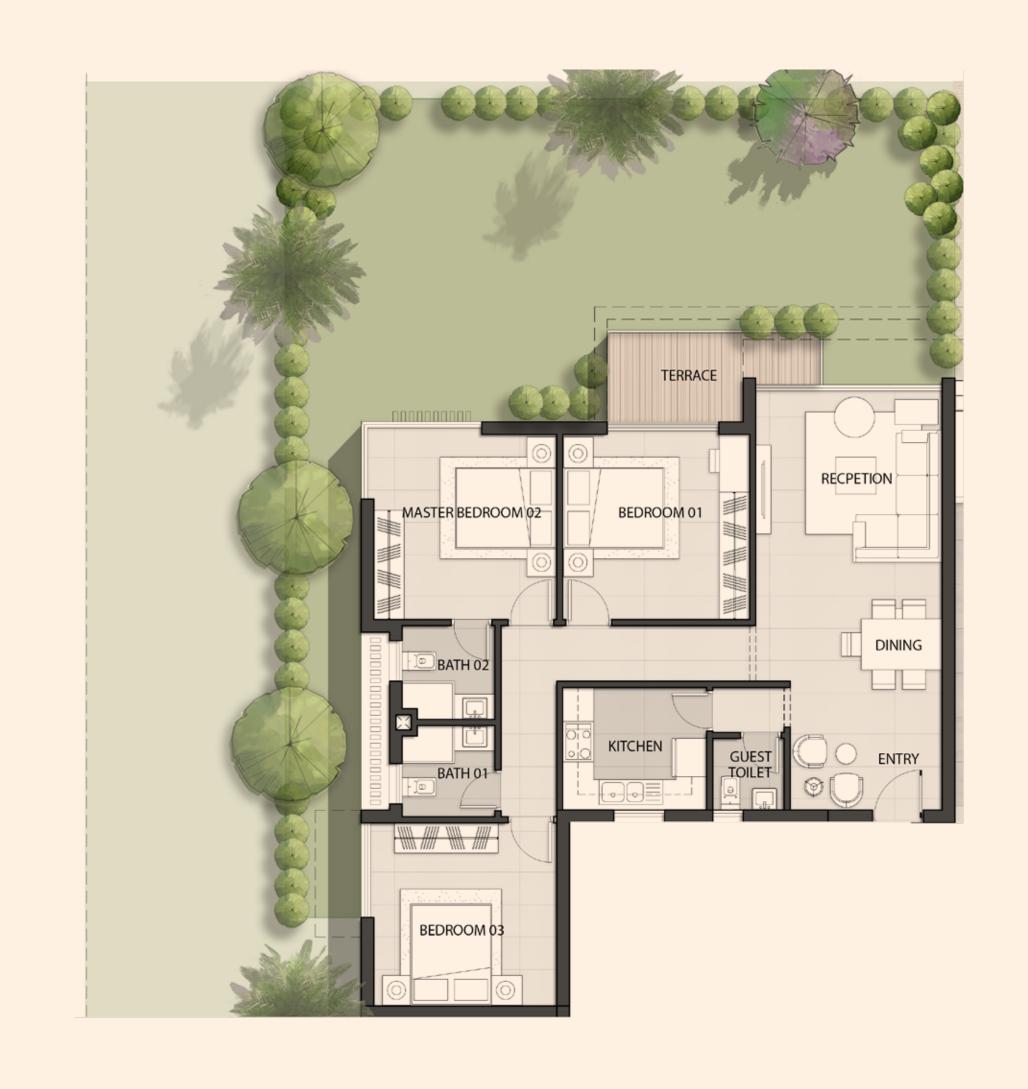

# APARTMENT A02

Second Floor Plan

Westdays

BY IL CAZAR

Westdays' Catalogue of Unit Types

### A02 - 201 - 3BDR

Indoor Area: 185 m<sup>2</sup>
Terrace Area: 14 m<sup>2</sup>

| Reception Area     | 3.90x4.30 M |
|--------------------|-------------|
| Dining             | 3.90x2.90 M |
| Family Living Area | 3.70x4.25 M |
| Maid's Room        | 3.00x2.35 M |
| Maid's Bath        | 1.10×3.00 M |
| Guest Toilet       | 1.05×3.00 M |
| Kitchen            | 2.55x4.10 M |
| Master Bedroom 01  | 4.30×4.05 M |
| Ensuite Bath 01    | 2.30x2.00 M |
| Dressing           | 1.65×1.90 M |
| Storage            | 1.00×1.85 M |
| Bath 02            | 2.50x1.85 M |
| Bedroom 02         | 4.00x3.95 M |
| Bedroom 03         | 4.30×3.80 M |