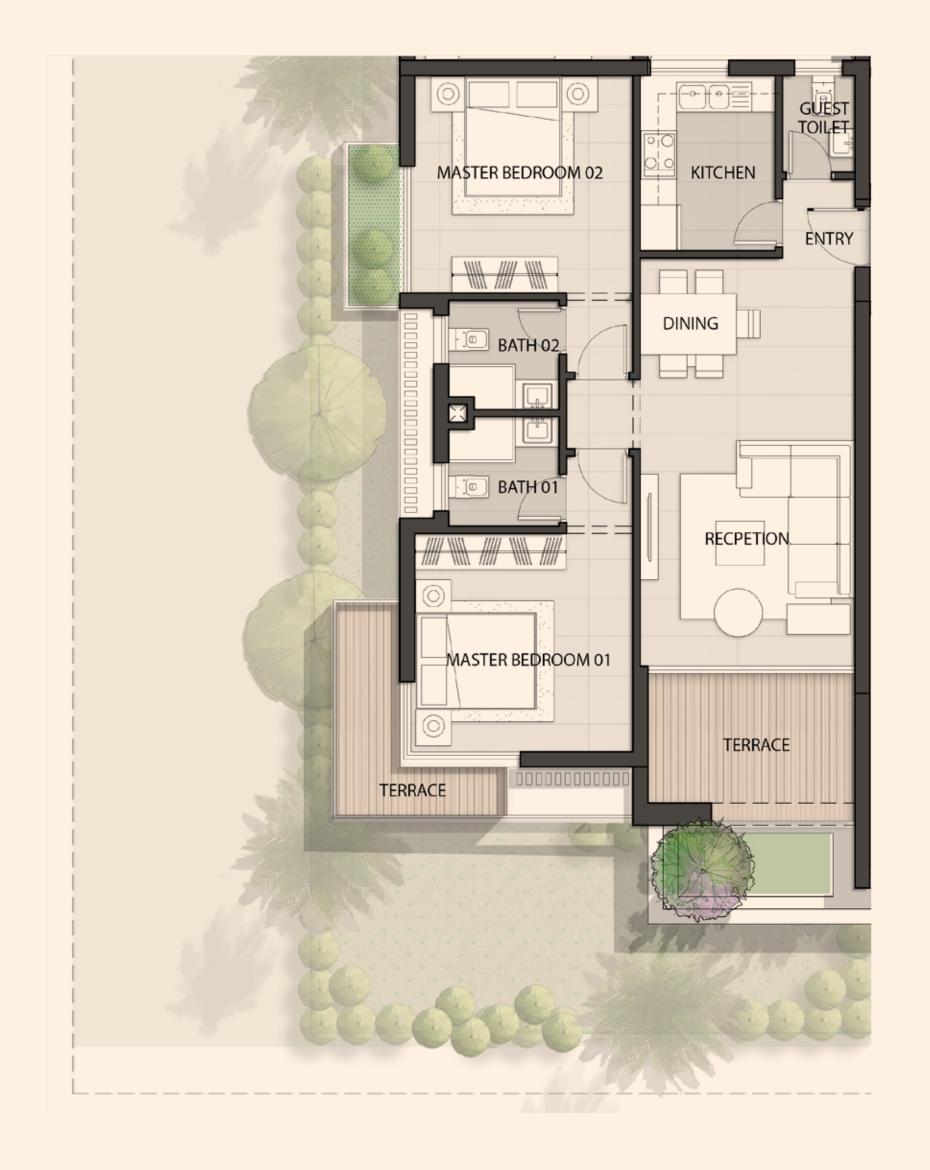

### A02 - 103 - 3BDR

Indoor Area: 180 m<sup>2</sup> Terrace Area: 9 m<sup>2</sup>

| Reception Area     | 3.90x4.30 M |
|--------------------|-------------|
| Dining             | 3.90x2.90 M |
| Family Living Area | 3.70x4.30 M |
| Maid's Room        | 2.95x2.30 M |
| Maid's Bath        | 1.20x3.00 M |
| Guest Toilet       | 1.05x3.00 M |
| Kitchen            | 2.50x4.10 M |
| Master Bedroom 01  | 4.30x3.90 M |
| Ensuite Bath 01    | 2.30x1.90 M |
| Dressing           | 1.65×1.90 M |
| Storage            | 1.25×1.80 M |
| Bath 02            | 2.30x1.80 M |
| Bedroom 02         | 3.90x3.75 M |
| Bedroom 03         | 4.30x3.80 M |