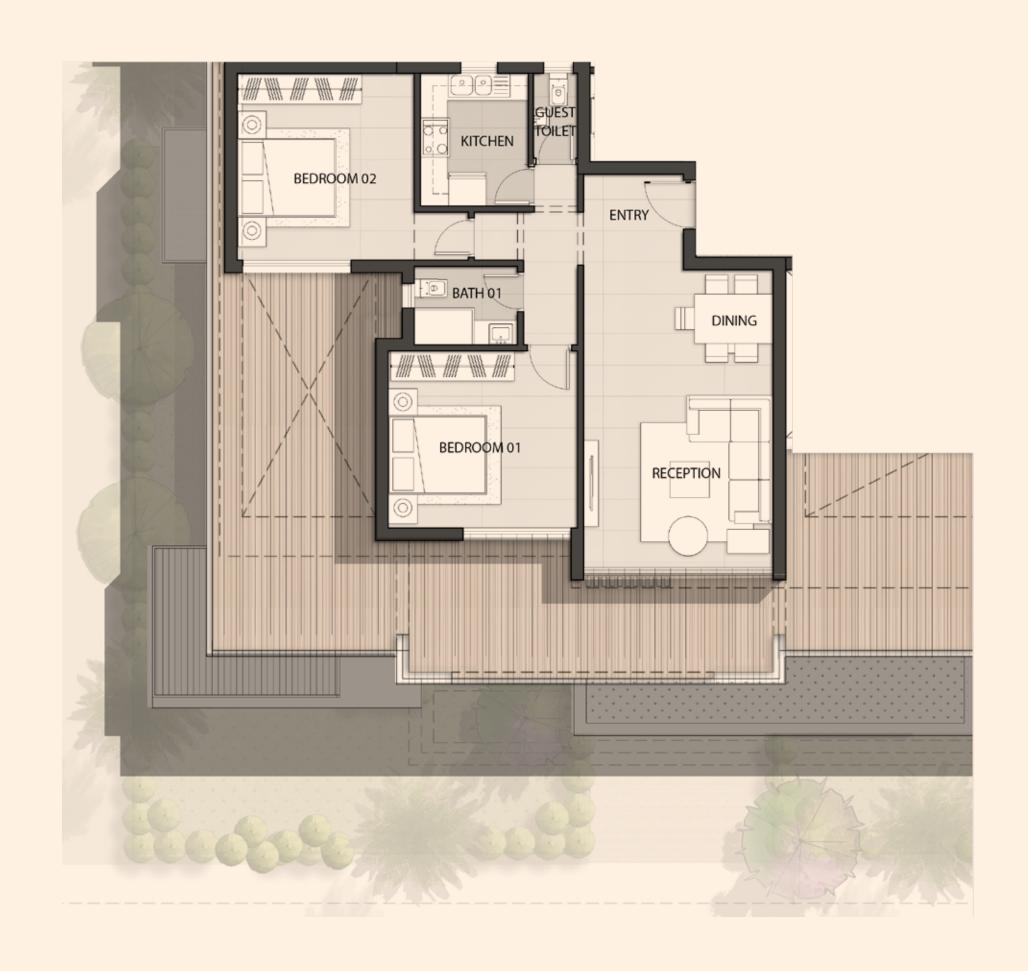

#### **B01 - P01 Penthouse - 2BDR**

Indoor Area: 90 m<sup>2</sup>

Roof: 128 m<sup>2</sup>

| Guest Toilet | 1.15×2.10 M |
|--------------|-------------|
| Kitchen      | 2.35x3.10 M |
| Dining       | 2.60x2.45 M |
| Reception    | 4.15x4.00 M |
| Bath 01      | 2.50x1.80 M |
| Bedroom 01   | 4.20x3.90 M |
| Bedroom 02   | 3.90×4.30 M |