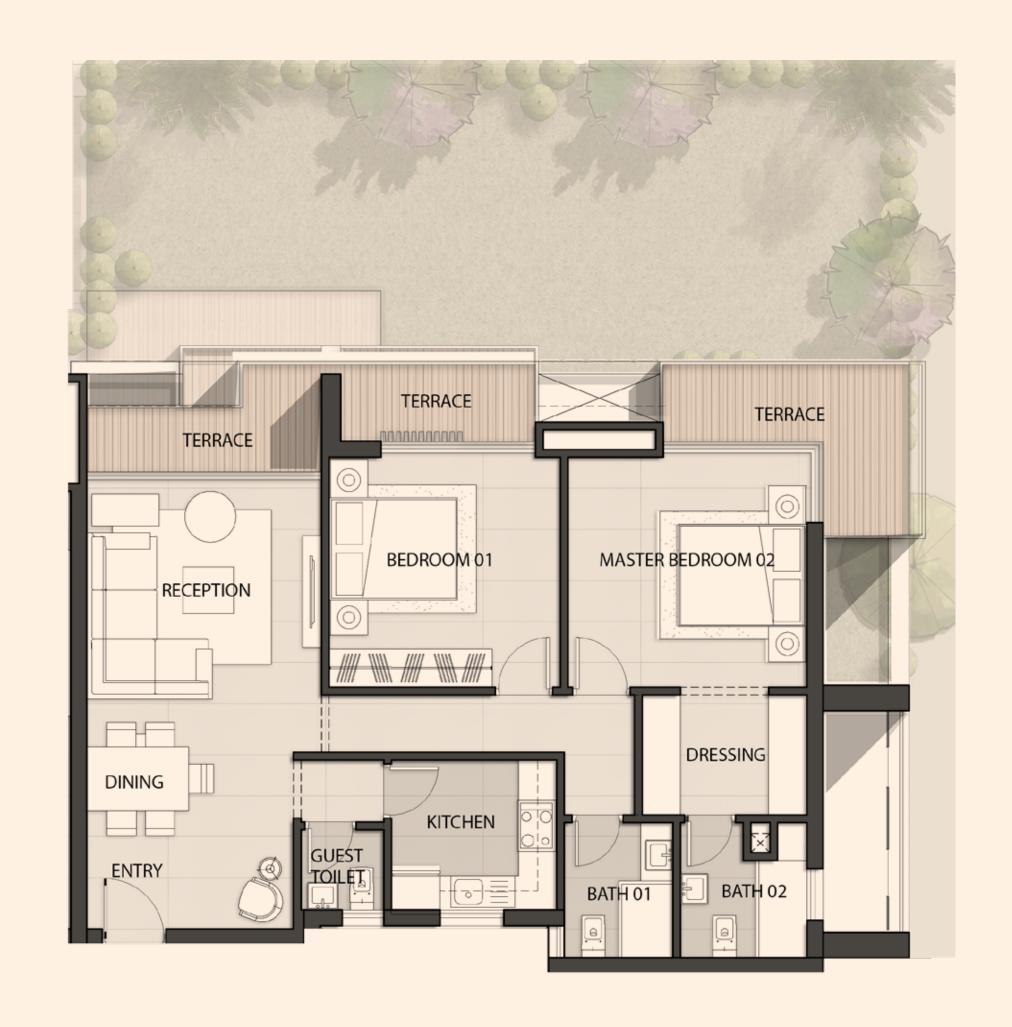

### A02 - 104 - 2BDR

Indoor Area: 130 m<sup>2</sup>
Terrace Area: 17 m<sup>2</sup>

| Reception Area    | 4.00x4.20 M |
|-------------------|-------------|
| Dining            | 2.60x3.55 M |
| Guest Toilet      | 1.40x1.65 M |
| Kitchen           | 2.70x2.80 M |
| Bedroom 01        | 3.75x3.90 M |
| Master Bedroom 02 | 4.05x3.85 M |
| Dressing          | 2.95x2.00 M |
| Ensuite Bath 02   | 2.30x2.40 M |
| Bath 01           | 1.90x2.45 M |