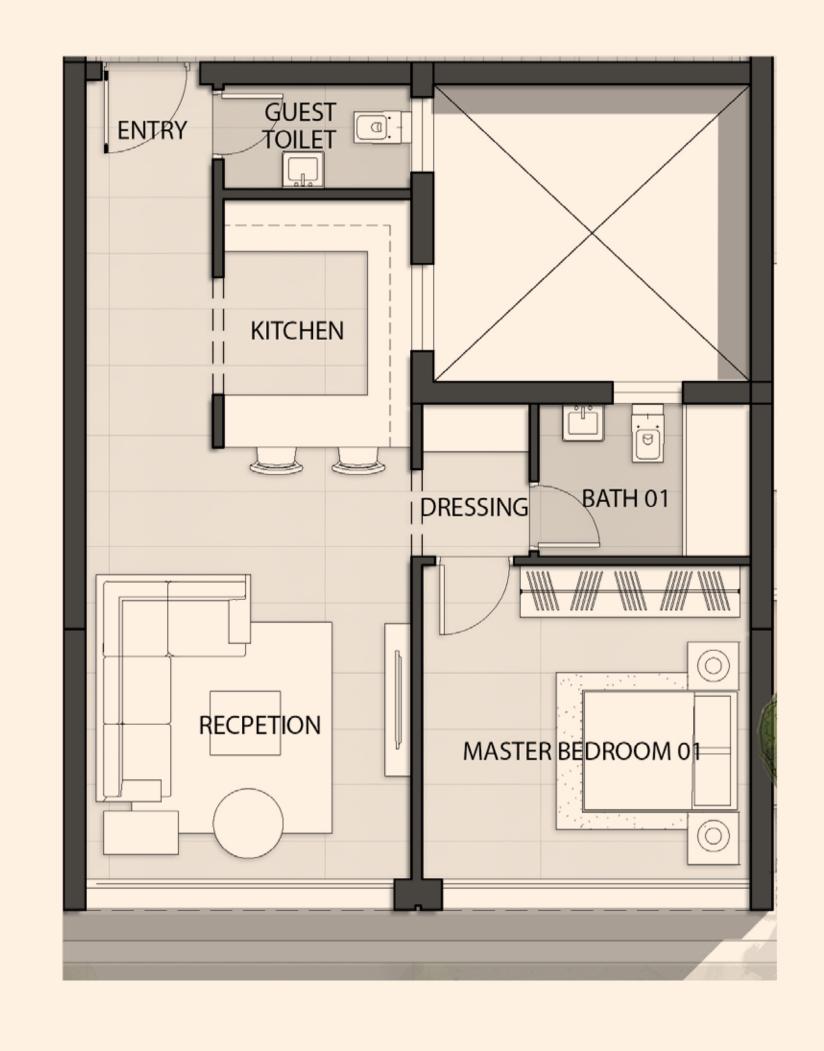

#### A02 - P01 Penthouse - 1BDR

Indoor Area: 95 m<sup>2</sup>

Roof: 140 m<sup>2</sup>

| Reception Area    | 3.40x6.45 M |
|-------------------|-------------|
| Dining            | 2.00x3.50 M |
| Kitchen           | 3.15x2.75 M |
| Guest Toilet      | 2.10x1.45 M |
| Closet            | 1.50x2.35 M |
| Master Bedroom 01 | 4.05x3.90 M |
| Dressing          | 2.70x1.85 M |
| Ensuite Bath 01   | 4.05×2.00 M |