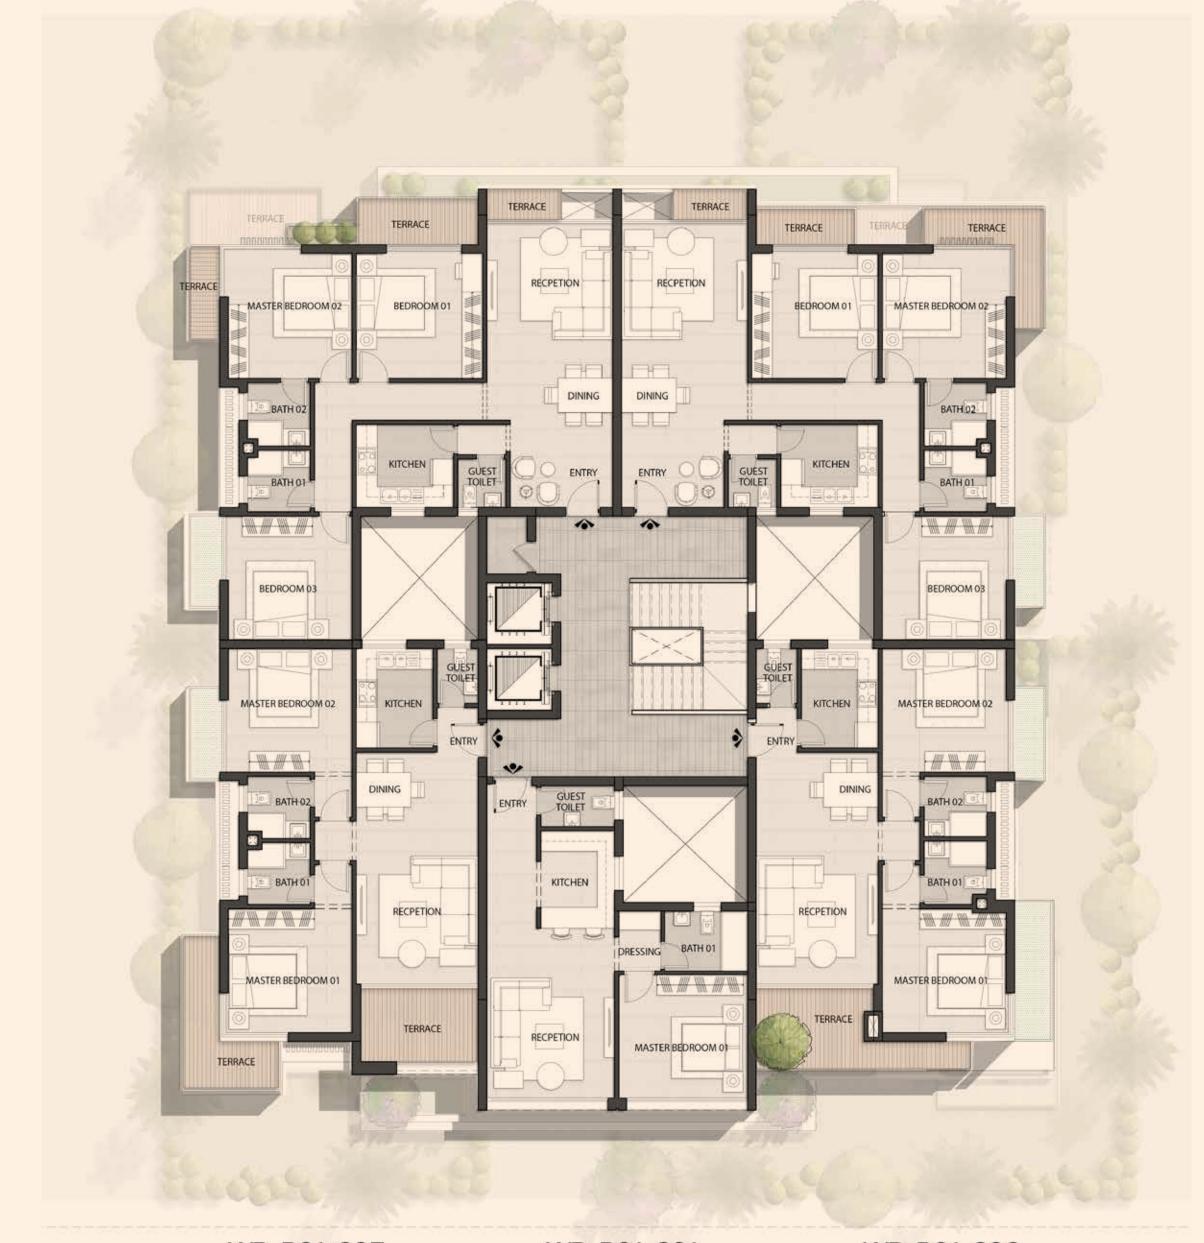

Kitchen           | 3.00x2.80 M |
| Guest Toilet      | 1.60x1.80 M |
| Bedroom 01        | 3.80x4.00 M |
| Master Bedroom 02 | 3.95x4.00 M |
| Ensuite Bath 02   | 2.20x2.00 M |
| Bath 01           | 2.20x1.95 M |
| Bedroom 03        | 4.10x3.80 M |



Westdays' Catalogue of Unit Types

#### **B01 - 105 - 2BDR**

Indoor Area: 120 m<sup>2</sup>
Terrace Area: 14 m<sup>2</sup>

| Guest Toilet      | 1.50x2.00 M |
|-------------------|-------------|
| Kitchen           | 2.35x3.20 M |
| Dining            | 2.45x2.40 M |
| Reception         | 3.75x4.55 M |
| Bedroom 02        | 3.90x3.90 M |
| Ensuite Bath 02   | 2.20x1.95 M |
| Ensuite Bath 01   | 2.20x1.95 M |
| Master Bedroom 01 | 3.95×3.95 M |



WD-B01-204 WD-B01-203

Westdays' Catalogue of Unit Types

# APARTMENT B01

Second Floor Plan



WESTDAYS BY IL CAZAR WD-B01-201 WD-B01-202

Westdays' Catalogue of Unit Types

#### **B01 - 201 - 1BDR**

Indoor Area: 75 m<sup>2</sup>

| Guest Toilet      | 2.50x1.50 M |
|-------------------|-------------|
| Open Kitchen      | 2.50x2.90 M |
| Reception         | 3.90x4.95 M |
| Dressing          | 1.40x2.05 M |
| Bath 01           | 2.60x2.05 M |
| Master Bedroom 01 | 3.95×3.75 M |



Westdays' Catalogue of Unit Types

#### **B01 - 202 - 2BDR**

Indoor Area: 120 m<sup>2</sup> Terrace Area: 12 m<sup>2</sup>

| Guest Toilet      | 1.50x2.00 M |
|-------------------|-------------|
| Kitchen           | 2.35x3.20 M |
| Dining            | 2.45×2.40 M |
| Reception         | 3.75x4.55 M |
| Master Bedroom 02 | 3.90x3.90 M |
| Ensuite Bath 02   | 2.20x1.90 M |
| Ensuite Bath 01   | 2.20x2.