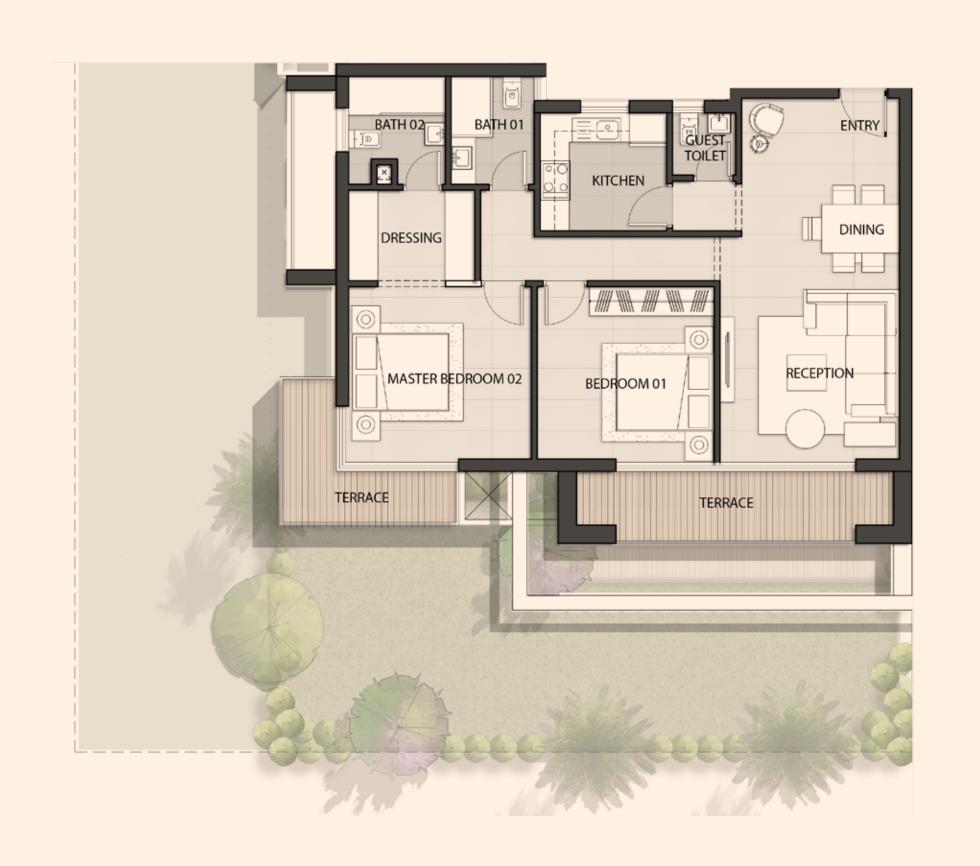

#### A02 - 202 - 2BDR

Indoor Area: 125 m<sup>2</sup>
Terrace Area: 15 m<sup>2</sup>

| Reception Area    | 3.85x4.45 M |
|-------------------|-------------|
| Dining            | 2.50x2.85 M |
| Guest Toilet      | 1.50x1.65 M |
| Kitchen           | 2.80x2.70 M |
| Bedroom 01        | 3.75x4.00 M |
| Master Bedroom 02 | 4.05x3.90 M |
| Dressing          | 2.95x2.00 M |
| Ensuite Bath 02   | 2.30x2.30 M |
| Bath 01           | 1.80×2.35 M |