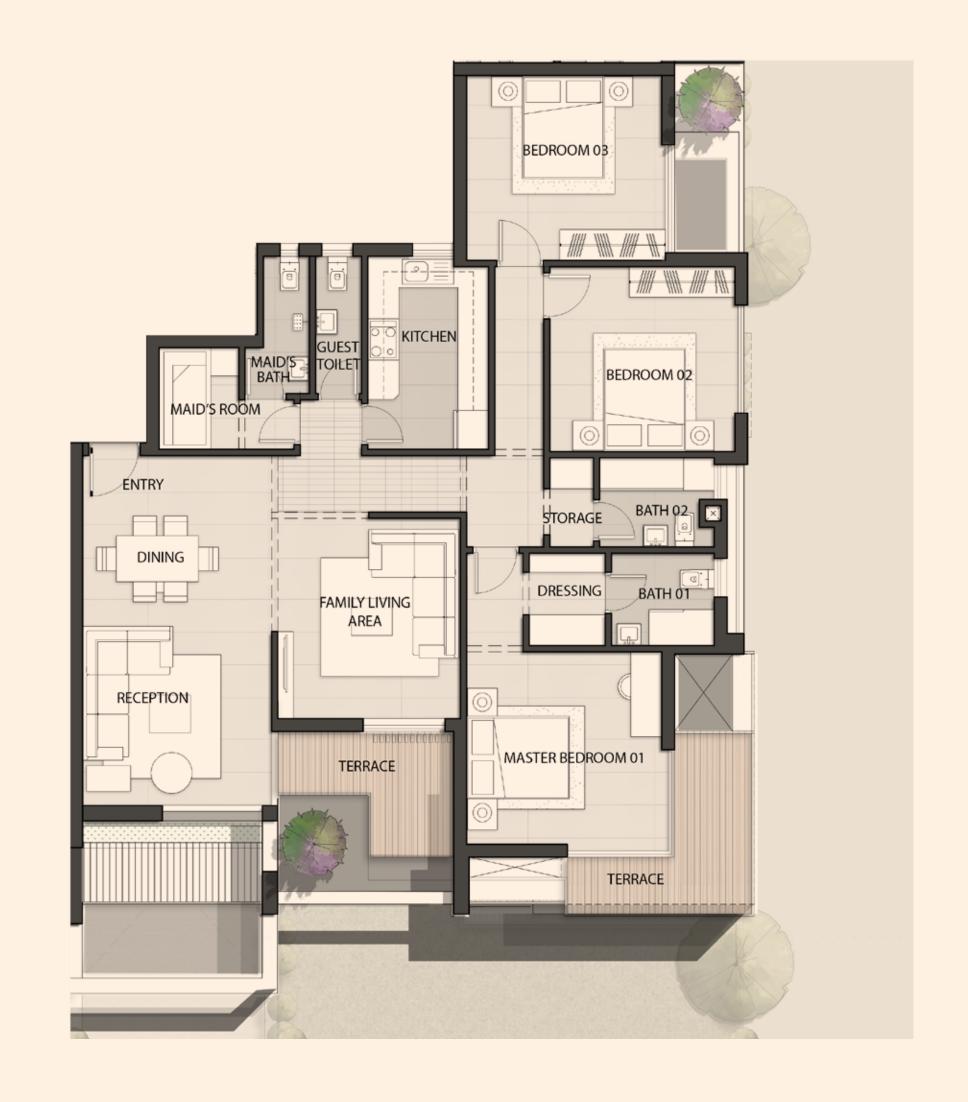

#### A02 - 303 - 3BDR

Indoor Area: 185 m<sup>2</sup>
Terrace Area: 13 m<sup>2</sup>

| Reception Area     | 3.90X4.30 M |
|--------------------|-------------|
| Dining             | 3.90X2.90 M |
| Family Living Area | 3.70X4.30 M |
| Maid's Room        | 2.95X2.30 M |
| Maid's Bath        | 1.20X3.00 M |
| Guest Toilet       | 1.05X3.00 M |
| Kitchen            | 2.50X4.10 M |
| Master Bedroom 01  | 4.30X3.90 M |
| Ensuite Bath 01    | 2.30X1.90 M |
| Dressing           | 1.65X1.90 M |
| Storage            | 1.25X1.80 M |
| Bath 02            | 2.30X1.80 M |
| Bedroom 02         | 3.90X3.75 M |
| Bedroom 03         | 4.30X3.80 M |