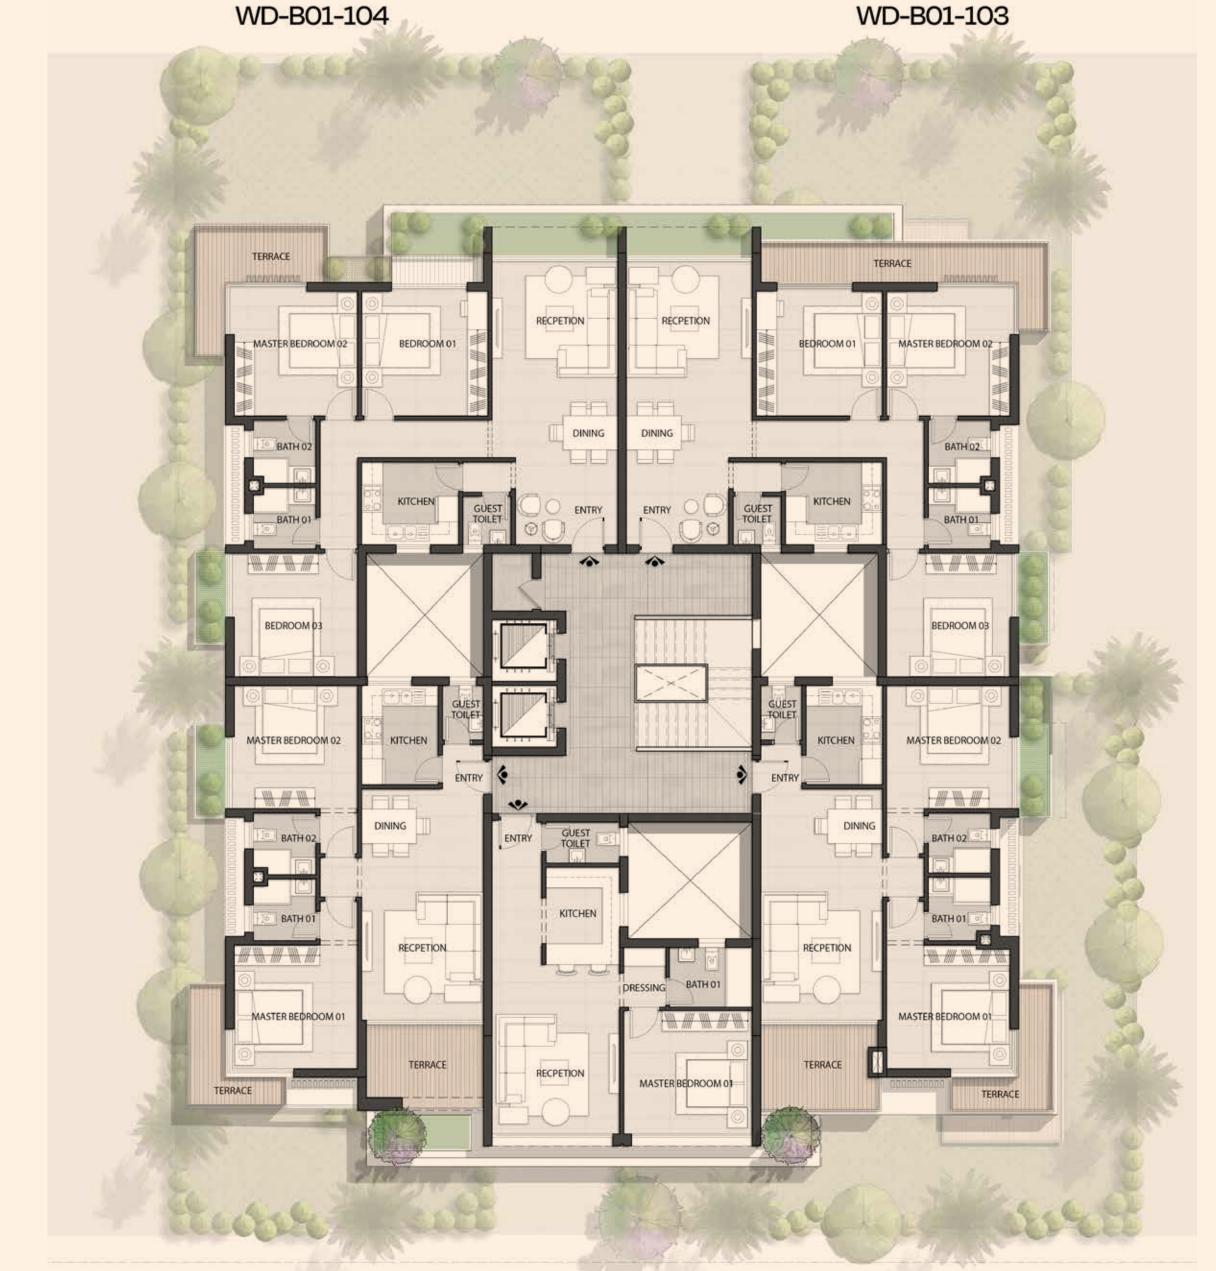

#### **B01 - 103 - 3BDR**

Indoor Area: 140 m<sup>2</sup>
Terrace Area: 11 m<sup>2</sup>

| Reception Area    | 4.00x4.25 M |
|-------------------|-------------|
| Dining            | 2.45x2.65 M |
| Kitchen           | 3.00x2.80 M |
| Guest Toilet      | 1.60×1.80 M |
| Bedroom 01        | 3.80x4.00 M |
| Master Bedroom 02 | 3.95x4.00 M |
| Ensuite Bath 02   | 2.20x2.00 M |
| Bath 01           | 2.20x1.95 M |
| Bedroom 03        | 4.10x3.80 M |

#### **B01 - 104 - 3BDR**

Indoor Area: 140 m<sup>2</sup>
Terrace Area: 10 m<sup>2</sup>

| Reception Area    | 4.00x4.25 M |
|-------------------|-------------|
| Dining            | 2.45x2.65 M |
| Kitchen           | 3.00x2.80 M |
| Guest Toilet      | 1.60x1.80 M |
| Bedroom 01        | 3.80x4.00 M |
| Master Bedroom 02 | 3.95x4.00 M |
| Ensuite Bath 02   | 2.20x2.00 M |
| Bath 01           | 2.20x1.95 M |
| Bedroom 03        | 4.10x3.80 M |