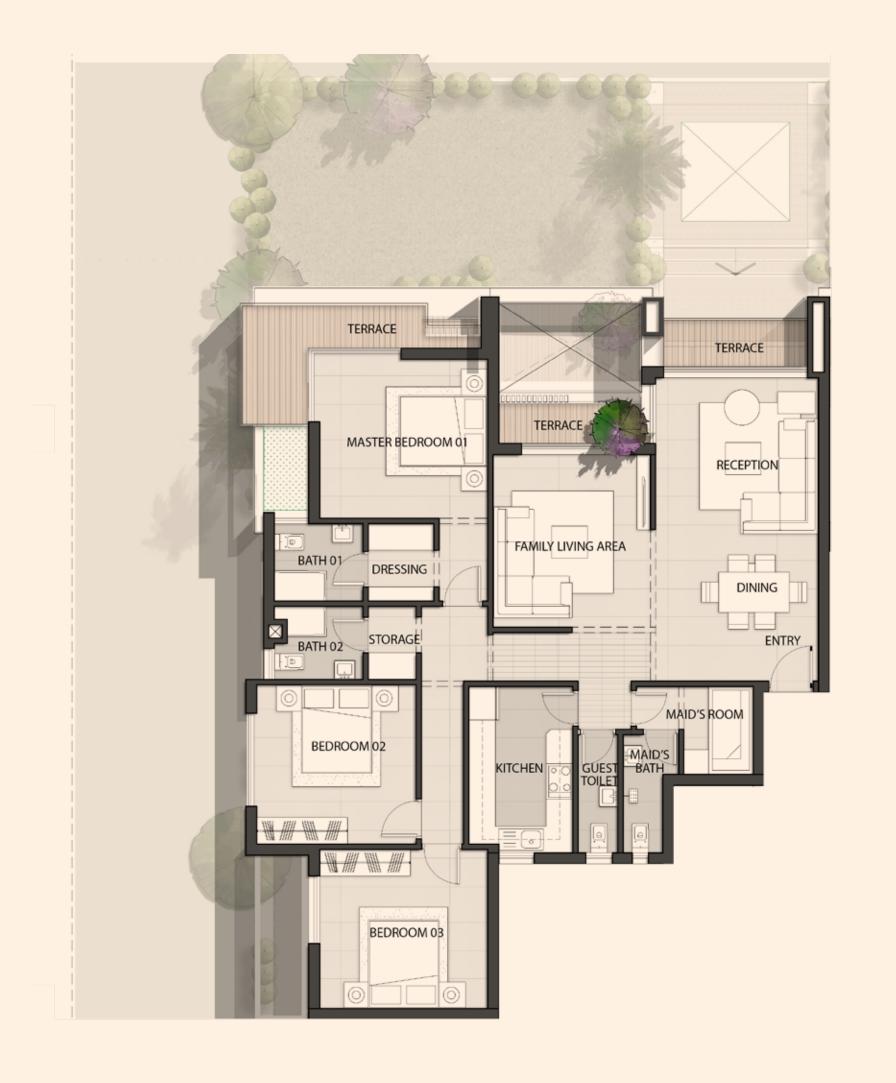

### A02 - 203 - 3BDR

Indoor Area: 185 m<sup>2</sup>
Terrace Area: 13 m<sup>2</sup>

| Reception Area     | 3.90x4.30 M |
|--------------------|-------------|
| Dining             | 3.90x2.90 M |
| Family Living Area | 3.70x4.30 M |
| Maid's Room        | 2.95x2.30 M |
| Maid's Bath        | 1.20x3.00 M |
| Guest Toilet       | 1.05x3.00 M |
| Kitchen            | 2.50x4.10 M |
| Master Bedroom 01  | 4.30x3.90 M |
| Ensuite Bath 01    | 2.30x1.90 M |
| Dressing           | 1.65x1.90 M |
| Storage            | 1.25x1.80 M |
| Bath 02            | 2.30x1.80 M |
| Bedroom 02         | 3.90x3.75 M |
| Bedroom 03         | 4.30x3.80 M |