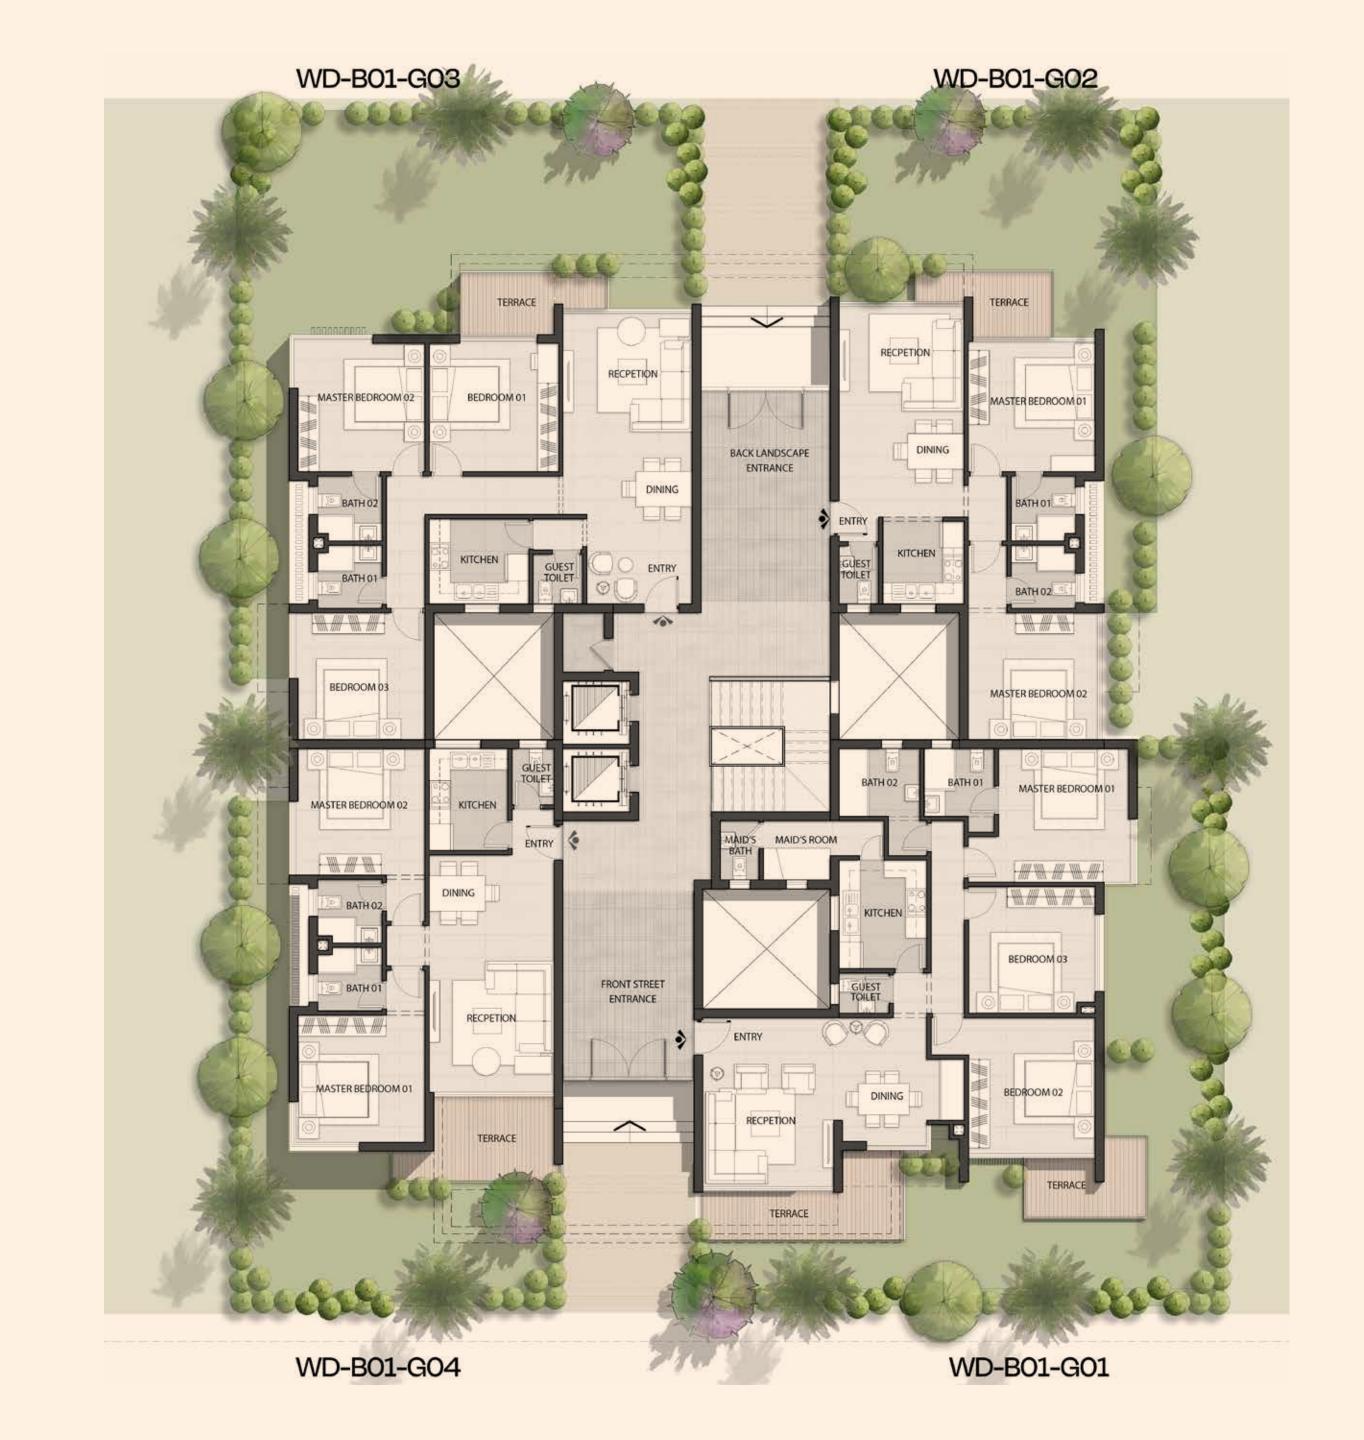

# APARTMENT B01

Ground Floor Plan

Westdays' Catalogue of Unit Types

## **B01 - G01 - 3BDR**

Indoor Area: 150 m<sup>2</sup>

| Reception         | 4.25×5.20 M |
|-------------------|-------------|
| Dining            | 3.55x3.80 M |
| Guest Toilet      | 1.80x1.35 M |
| Kitchen           | 2.90x3.30 M |
| Maid's Room       | 2.20x2.20 M |
| Maid's Bath       | 1.45x2.20 M |
| Bedroom 02        | 3.90x4.05 M |
| Bedroom 03        | 4.00x3.75 M |
| Master Bedroom 01 | 4.00x4.00 M |
| Ensuite Bath 01   | 2.15x2.75 M |
| Bath 02           | 2.60x2.25 M |

### **B01 - G02 - 2BDR**

Indoor Area: 110 m<sup>2</sup>

| Guest Toilet      | 1.45×2.00 M |
|-------------------|-------------|
| Open Kitchen      | 2.50x2.75 M |
| Dining            | 2.35x2.50 M |
| Reception         | 3.90x3.65 M |
| Master Bedroom 01 | 3.95x3.90 M |
| Ensuite Bath 01   | 2.20x2.00 M |
| Ensuite Bath 02   | 2.20x1.90 M |
| Bedroom 02        | 4.10×3.80 M |

### **B01 - G03 - 3BDR**

Indoor Area: 135 m<sup>2</sup>

| Reception Area    | 4.00x4.25 M |
|-------------------|-------------|
| Dining            | 2.45×2.65 M |
| Kitchen           | 3.00x2.80 M |
| Guest Toilet      | 1.60x1.80 M |
| Bedroom 01        | 3.80x4.00 M |
| Master Bedroom 02 | 3.95x4.00 M |
| Ensuite Bath 02   | 2.20x2.00 M |
| Bath 01           | 2.20x1.95 M |
| Bedroom 03        | 4.10x3.80 M |

### **B01 - G04 - 2BDR**

Indoor Area: 110 m<sup>2</sup>

| Guest Toilet      | 1.50x2.00 M |
|-------------------|-------------|
| Kitchen           | 2.35x3.20 M |
| Dining            | 2.45x2.40 M |
| Reception         | 3.90x4.50 M |
| Master Bedroom 02 | 3.95x3.80 M |
| Ensuite Bath 02   | 2.20x1.95 M |
| Ensuite Bath 01   | 2.20x1.95 M |
| Master Bedroom 01 | 3.95×3.95 M |