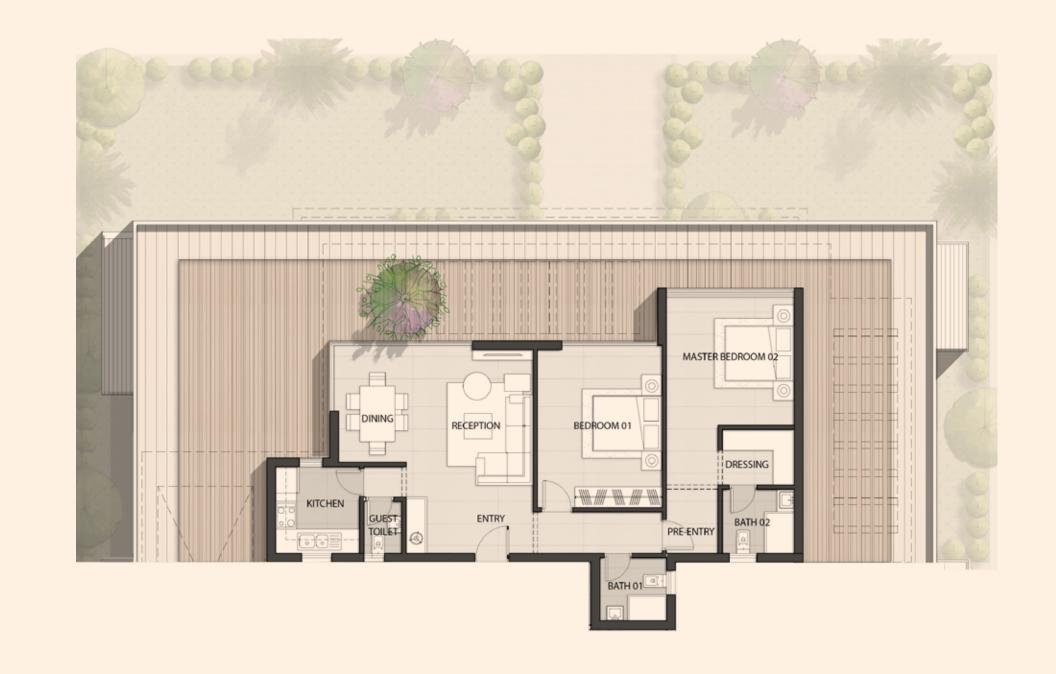

#### **B01 - P02 Penthouse - 2BDR**

Indoor Area: 125 m<sup>2</sup>

Roof: 125 m<sup>2</sup>

| Entry             | 3.70x2.20 M |
|-------------------|-------------|
| Guest Toilet      | 1.30×1.90 M |
| Kitchen           | 2.75x3.00 M |
| Dining            | 2.20x3.60 M |
| Reception         | 3.60x4.15 M |
| Bedroom 01        | 3.70x4.85 M |
| Master Bedroom 02 | 4.00×4.00 M |
| Dressing          | 2.45×1.70 M |
| Ensuite Bath 02   | 2.45x2.15 M |
| Bath 01           | 2.45×2.20 M |