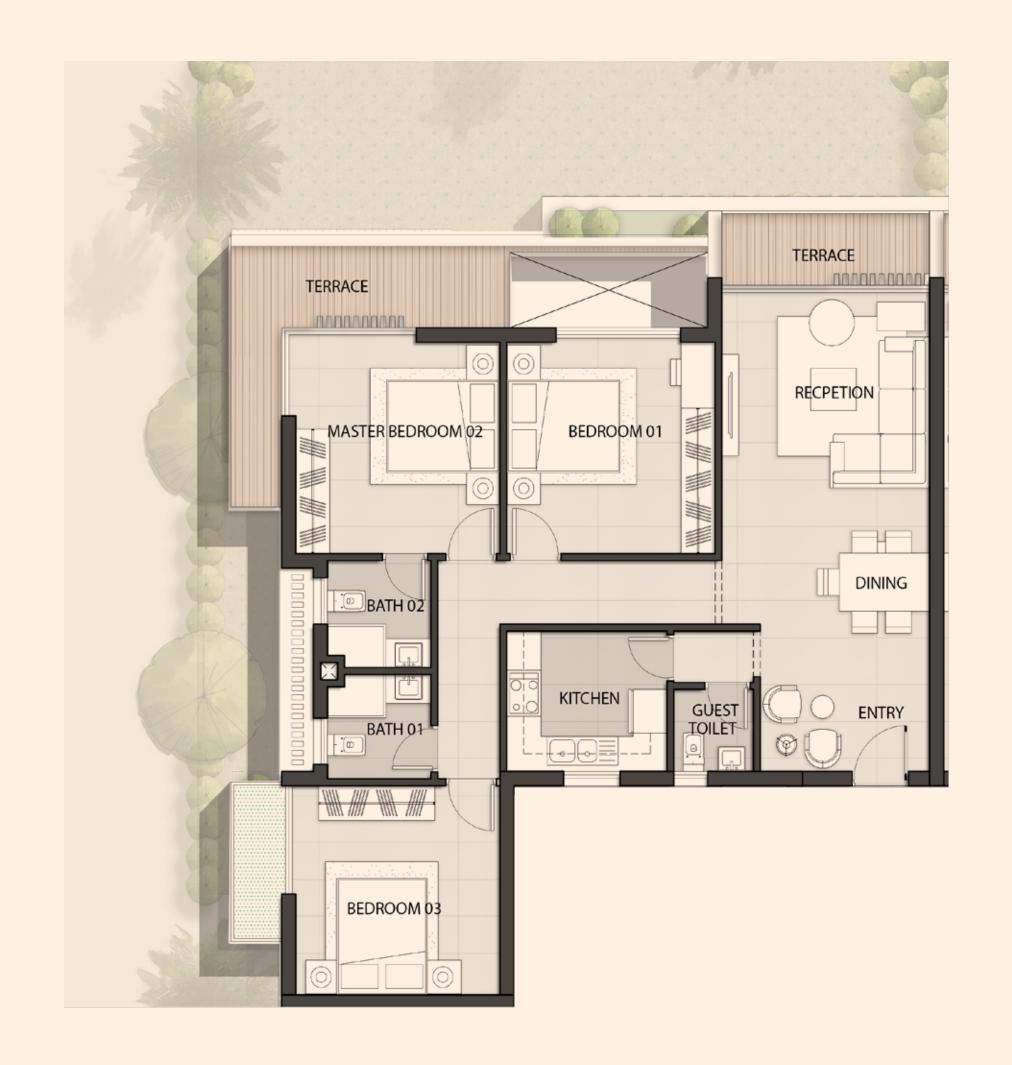

#### **B01 - 302 - 3BDR**

Indoor Area: 140 m<sup>2</sup>
Terrace Area: 11 m<sup>2</sup>

| Reception Area    | 4.00x4.25 M |
|-------------------|-------------|
| Dining            | 2.45x2.65 M |
| Kitchen           | 3.00x2.80 M |
| Guest Toilet      | 1.60x1.80 M |
| Bedroom 01        | 3.80x4.00 M |
| Master Bedroom 02 | 3.95x4.00 M |
| Ensuite Bath 02   | 2.20x2.00 M |
| Bath 01           | 2.20x1.95 M |
| Bedroom 03        | 4.10x3.80 M |

#### **B01 - 303 - 3BDR**

Indoor Area: 140 m<sup>2</sup> Terrace Area: 12 m<sup>2</sup>

| Reception Area    | 4.00x4.25 M |
|-------------------|-------------|
| Dining            | 2.45x2.65 M |
| Open Kitchen      | 3.00x2.80 M |
| Guest Toilet      | 1.40x2.00 M |
| Powder Room       | 1.40x0.08 M |
| Bedroom 01        | 3.80x4.00 M |
| Master Bedroom 02 | 3.95x4.00 M |
| Ensuite Bath 02   | 2.20x2.00 M |
| Bath 01           | 2.20x1.95 M |
| Bedroom 03        | 4.10x3.80 M |