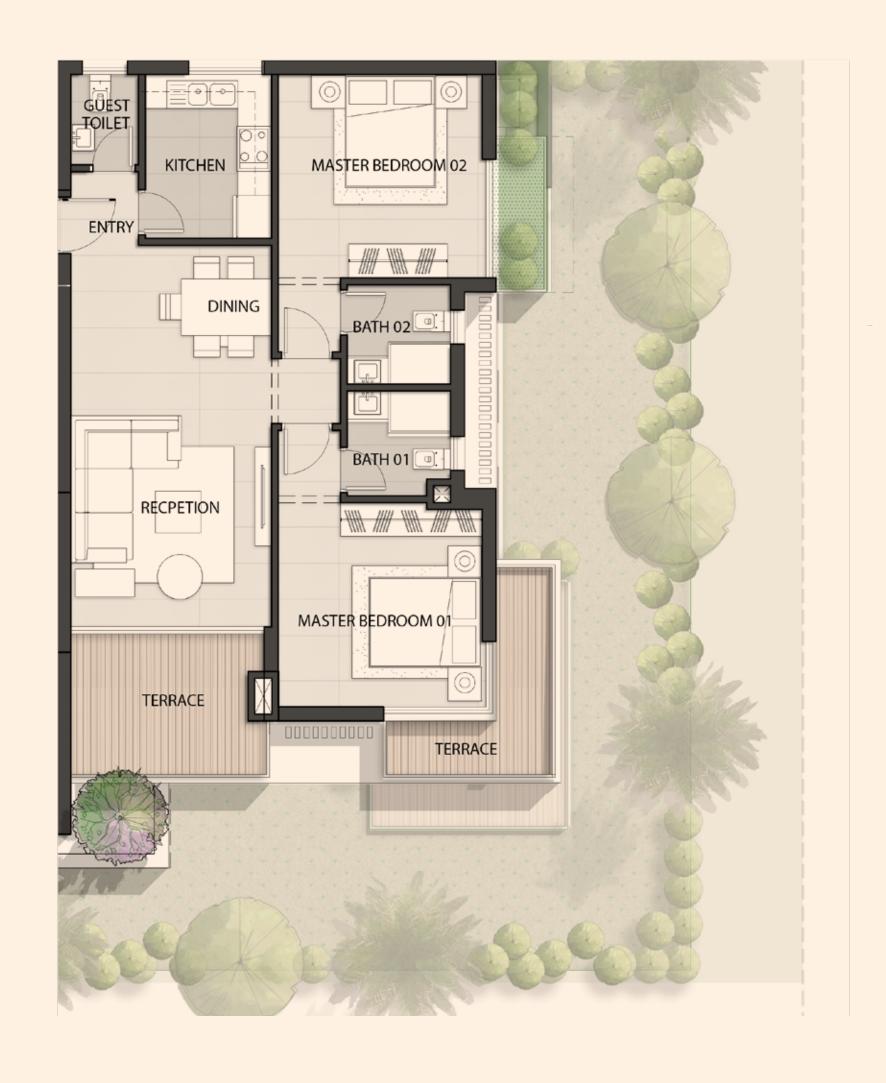

#### **B01 - 102 - 2BDR**

Indoor Area: 120 m<sup>2</sup>
Terrace Area: 15 m<sup>2</sup>

| Guest Toilet      | 1.50x2.00 M |
|-------------------|-------------|
| Kitchen           | 2.35x3.20 M |
| Dining            | 2.45x2.40 M |
| Reception         | 3.75x4.55 M |
| Master Bedroom 02 | 3.90x3.90 M |
| Ensuite Bath 02   | 2.20x1.90 M |
| Ensuite Bath 01   | 2.20x2.00 M |
| Master Bedroom 01 | 3.95×3.95 M |

#### **B01 - 105 - 2BDR**

Indoor Area: 120 m<sup>2</sup>
Terrace Area: 14 m<sup>2</sup>

| Guest Toilet      | 1.50x2.00 M |
|-------------------|-------------|
| Kitchen           | 2.35x3.20 M |
| Dining            | 2.45x2.40 M |
| Reception         | 3.75x4.55 M |
| Bedroom 02        | 3.90x3.90 M |
| Ensuite Bath 02   | 2.20x1.95 M |
| Ensuite Bath 01   | 2.20x1.95 M |
| Master Bedroom 01 | 3.95×3.95 M |