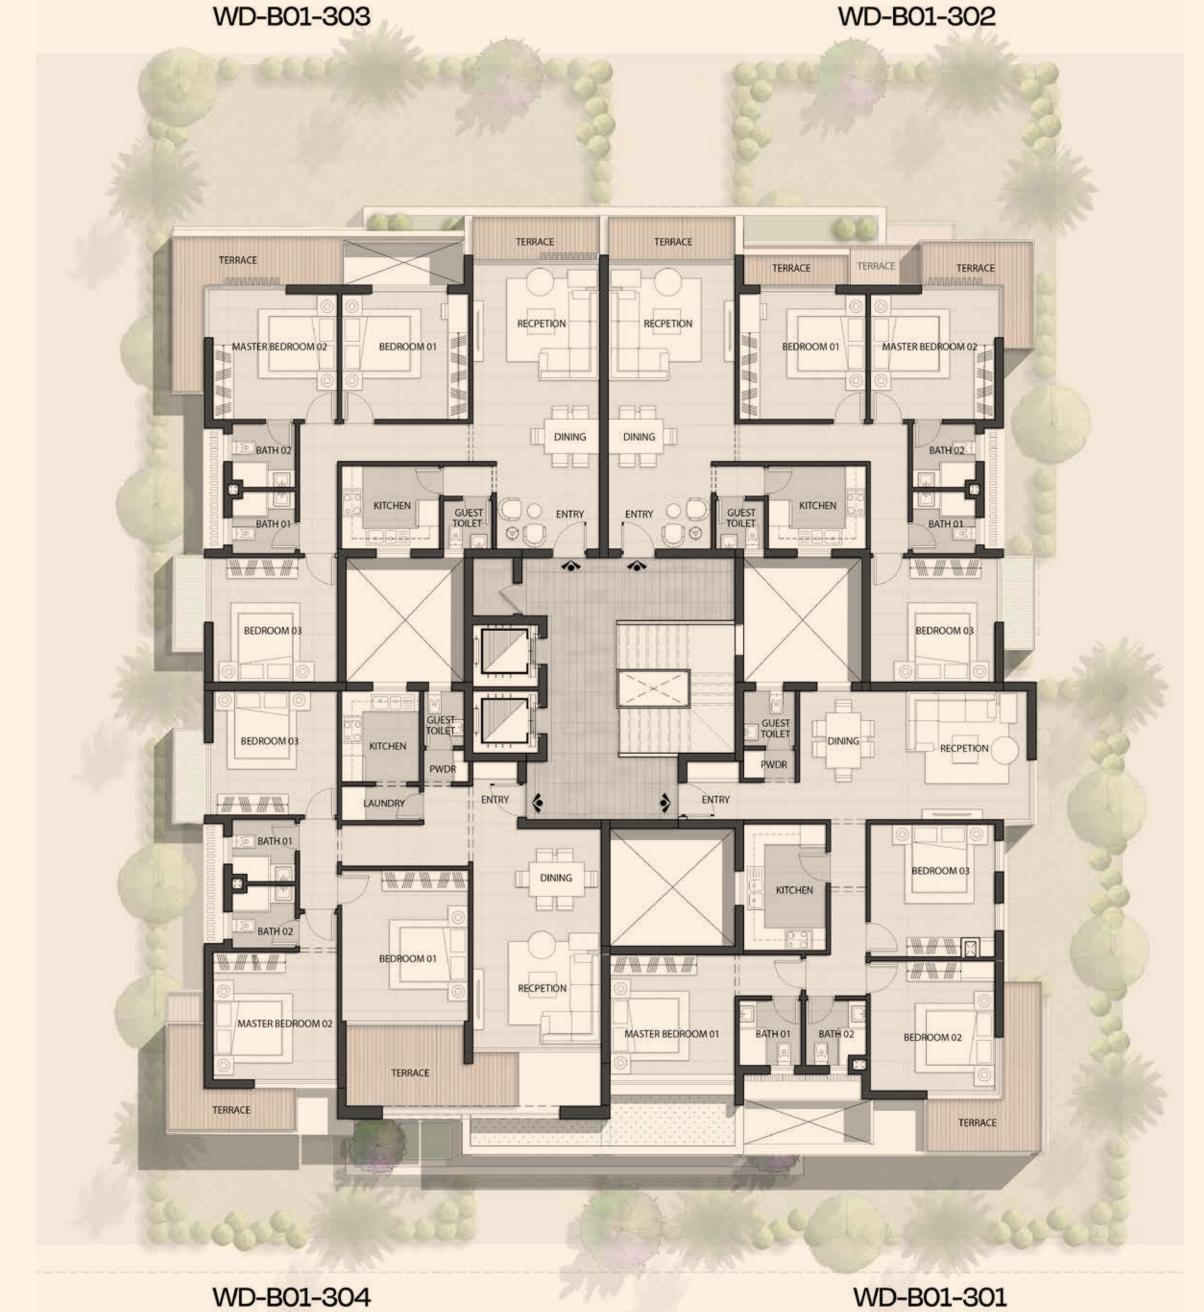

# APARTMENT **B01**

Third Floor Plan

Westdays' Catalogue of Unit Types

#### **B01 - 301 - 3BDR**

Indoor Area: 140 m<sup>2</sup>
Terrace Area: 9 m<sup>2</sup>

| Guest Toilet      | 1.80×1.90 M |
|-------------------|-------------|
| Powder Room       | 1.60×1.00 M |
| Dining            | 2.45x2.90 M |
| Reception         | 4.50x3.95 M |
| Kitchen           | 2.80x3.90 M |
| Bedroom 03        | 3.95x4.00 M |
| Master Bedroom 02 | 3.95x4.10 M |
| Bath 02           | 1.90x2.30 M |
| Ensuite Bath 01   | 1.90x2.30 M |
| Master Bedroom 01 | 3.95×4.00 M |

#### **B01 - 302 - 3BDR**

Indoor Area: 140 m<sup>2</sup>
Terrace Area: 11 m<sup>2</sup>

| Reception Area    | 4.00x4.25 M |
|-------------------|-------------|
| Dining            | 2.45x2.65 M |
| Kitchen           | 3.00x2.80 M |
| Guest Toilet      | 1.60x1.80 M |
| Bedroom 01        | 3.80x4.00 M |
| Master Bedroom 02 | 3.95x4.00 M |
| Ensuite Bath 02   | 2.20x2.00 M |
| Bath 01           | 2.20x1.95 M |
| Bedroom 03        | 4.10x3.80 M |

#### **B01 - 303 - 3BDR**

Indoor Area: 140 m<sup>2</sup> Terrace Area: 12 m<sup>2</sup>

| Reception Area    | 4.00x4.25 M |
|-------------------|-------------|
| Dining            | 2.45x2.65 M |
| Open Kitchen      | 3.00x2.80 M |
| Guest Toilet      | 1.40x2.00 M |
| Powder Room       | 1.40x0.08 M |
| Bedroom 01        | 3.80x4.00 M |
| Master Bedroom 02 | 3.95x4.00 M |
| Ensuite Bath 02   | 2.20x2.00 M |
| Bath 01           | 2.20x1.95 M |
| Bedroom 03        | 4.10x3.80 M |

#### **B01 - 304 - 3BDR**

Indoor Area: 155 m<sup>2</sup>
Terrace Area: 20 m<sup>2</sup>

| Guest Toilet      | 1.50x1.90 M |
|-------------------|-------------|
| Powder Room       | 1.50×1.10 M |
| Kitchen           | 2.40x2.95 M |
| Laundry           | 2.40x1.20 M |
| Dining            | 2.70x2.60 M |
| Reception         | 3.90x4.15 M |
| Bedroom 02        | 3.80x4.60 M |
| Master Bedroom 01 | 3.90x4.00 M |
| Ensuite Bath 01   | 2.20x1.95 M |
| Bath 02           | 2.20x1.95 M |
| Bedroom 03        | 3.90x3.80 M |