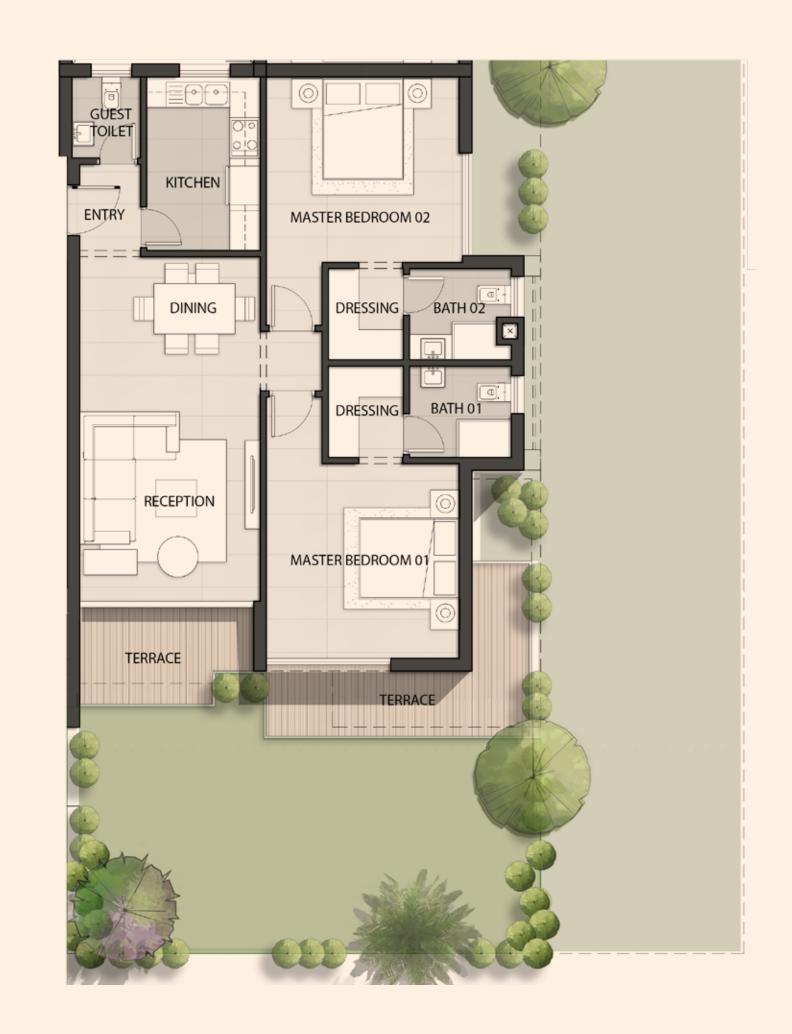

## A02 - G02 - 3BDR

Indoor Area: 150 m<sup>2</sup>

| Reception Area    | 4.00×4.45 M |
|-------------------|-------------|
| Dining            | 2.40x2.75 M |
| Guest Toilet      | 1.55×1.55 M |
| Kitchen           | 2.85x2.75 M |
| Bedroom 03        | 3.75x4.00 M |
| Master Bedroom 01 | 4.05x3.90 M |
| Dressing          | 1.70x2.25 M |
| Ensuite Bath 01   | 2.30x2.25 M |
| Storage           | 1.70x1.80 M |
| Bath 02           | 2.30x2.00 M |
| Bedroom 02        | 4.30x3.85 M |