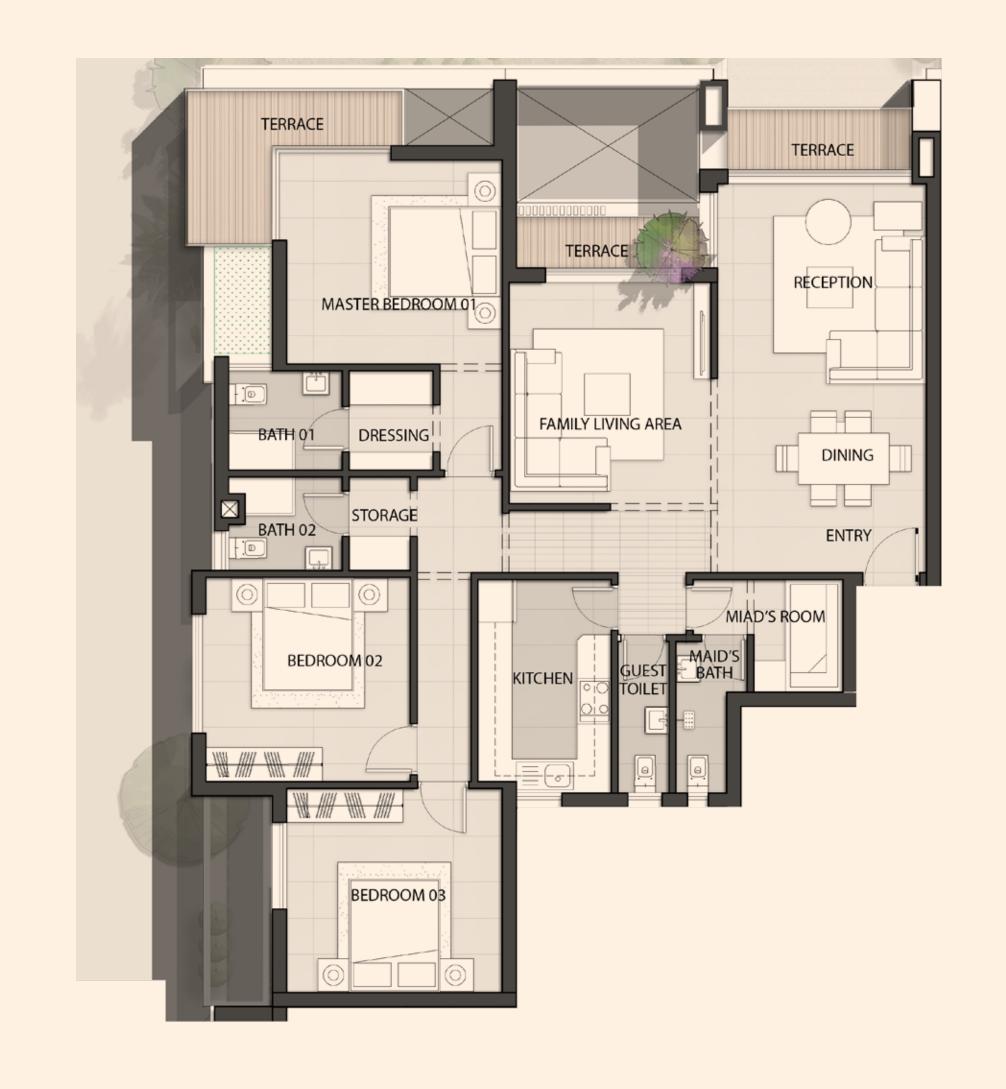

### A02 - 103 - 3BDR

Indoor Area: 180 m<sup>2</sup> Terrace Area: 9 m<sup>2</sup>

| Reception Area     | 3.90x4.30 M |
|--------------------|-------------|
| Dining             | 3.90x2.90 M |
| Family Living Area | 3.70x4.30 M |
| Maid's Room        | 2.95x2.30 M |
| Maid's Bath        | 1.20x3.00 M |
| Guest Toilet       | 1.05x3.00 M |
| Kitchen            | 2.50x4.10 M |
| Master Bedroom 01  | 4.30x3.90 M |
| Ensuite Bath 01    | 2.30x1.90 M |
| Dressing           | 1.65×1.90 M |
| Storage            | 1.25×1.80 M |
| Bath 02            | 2.30x1.80 M |
| Bedroom 02         | 3.90x3.75 M |
| Bedroom 03         | 4.30x3.80 M |

### A02 - 203 - 3BDR

Indoor Area: 185 m<sup>2</sup>
Terrace Area: 13 m<sup>2</sup>

| Reception Area     | 3.90x4.30 M |
|--------------------|-------------|
| Dining             | 3.90x2.90 M |
| Family Living Area | 3.70x4.30 M |
| Maid's Room        | 2.95x2.30 M |
| Maid's Bath        | 1.20x3.00 M |
| Guest Toilet       | 1.05x3.00 M |
| Kitchen            | 2.50x4.10 M |
| Master Bedroom 01  | 4.30x3.90 M |
| Ensuite Bath 01    | 2.30x1.90 M |
| Dressing           | 1.65x1.90 M |
| Storage            | 1.25x1.80 M |
| Bath 02            | 2.30x1.80 M |
| Bedroom 02         | 3.90x3.75 M |
| Bedroom 03         | 4.30x3.80 M |

#### A02 - 301 - 3BDR

Indoor Area: 185 m<sup>2</sup> Terrace Area: 14 m<sup>2</sup>

| D 1: A             |             |
|--------------------|-------------|
| Reception Area     | 3.90x4.30 M |
| Dining             | 3.90x2.90 M |
| Family Living Area | 3.70x4.25 M |
| Maid's Room        | 3.00x2.35 M |
| Maid's Bath        | 1.10x3.00 M |
| Guest Toilet       | 1.05x3.00 M |
| Kitchen            | 2.55x4.10 M |
| Master Bedroom 01  | 4.30x4.05 M |
| Ensuite Bath 01    | 2.30x2.00 M |
| Dressing           | 1.65×1.90 M |
| Storage            | 1.00x1.85 M |
| Bath 02            | 2.50x1.85 M |
| Bedroom 02         | 4.00x3.95 M |
| Bedroom 03         | 4.30x3.80 M |