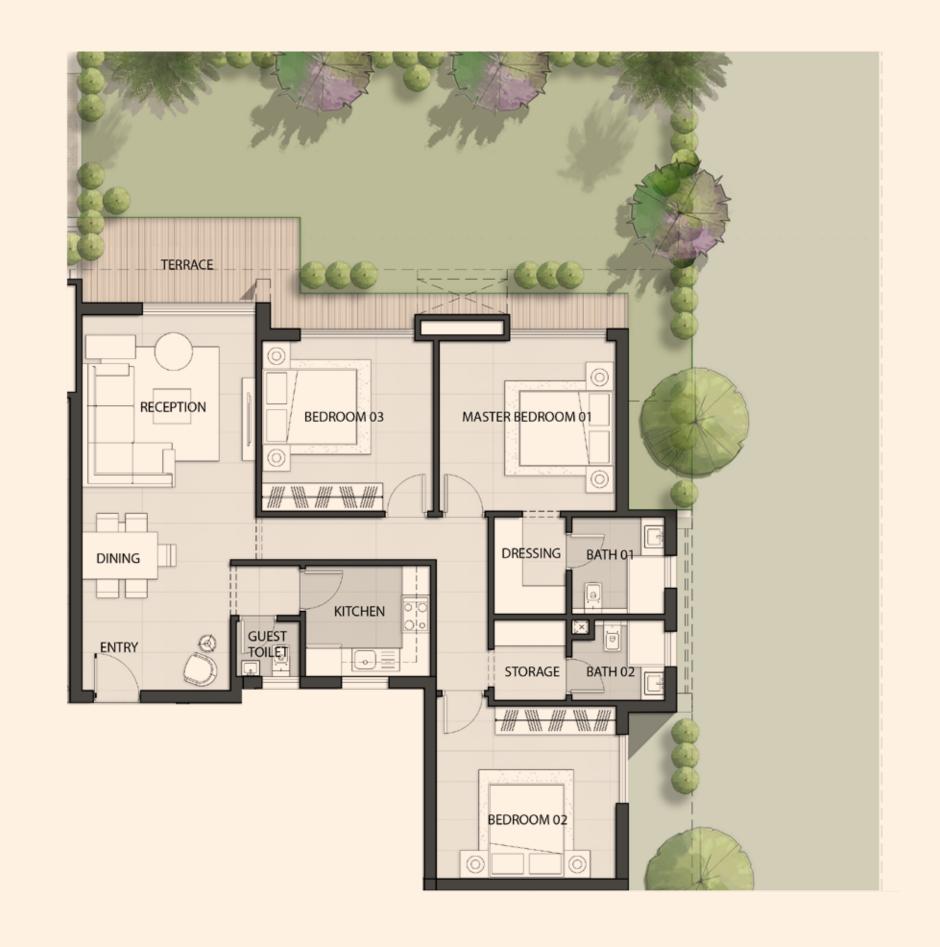

Westdays' Catalogue of Unit Types

A02 - G04 - 3BDR

Indoor Area: 150 m<sup>2</sup>

| Reception Area    | 4.00X4.45 M |
|-------------------|-------------|
| Dining            | 2.40X2.75 M |
| Guest Toilet      | 1.55X1.55 M |
| Kitchen           | 2.85X2.75 M |
| Bedroom 03        | 3.75X4.00 M |
| Master Bedroom 01 | 4.05X3.90 M |
| Dressing          | 1.70X2.25 M |
| Ensuite Bath 01   | 2.30X2.25 M |
| Storage           | 1.70X1.80 M |
| Bath 02           | 2.30X2.00 M |
| Bedroom 02        | 4.30X3.85 M |