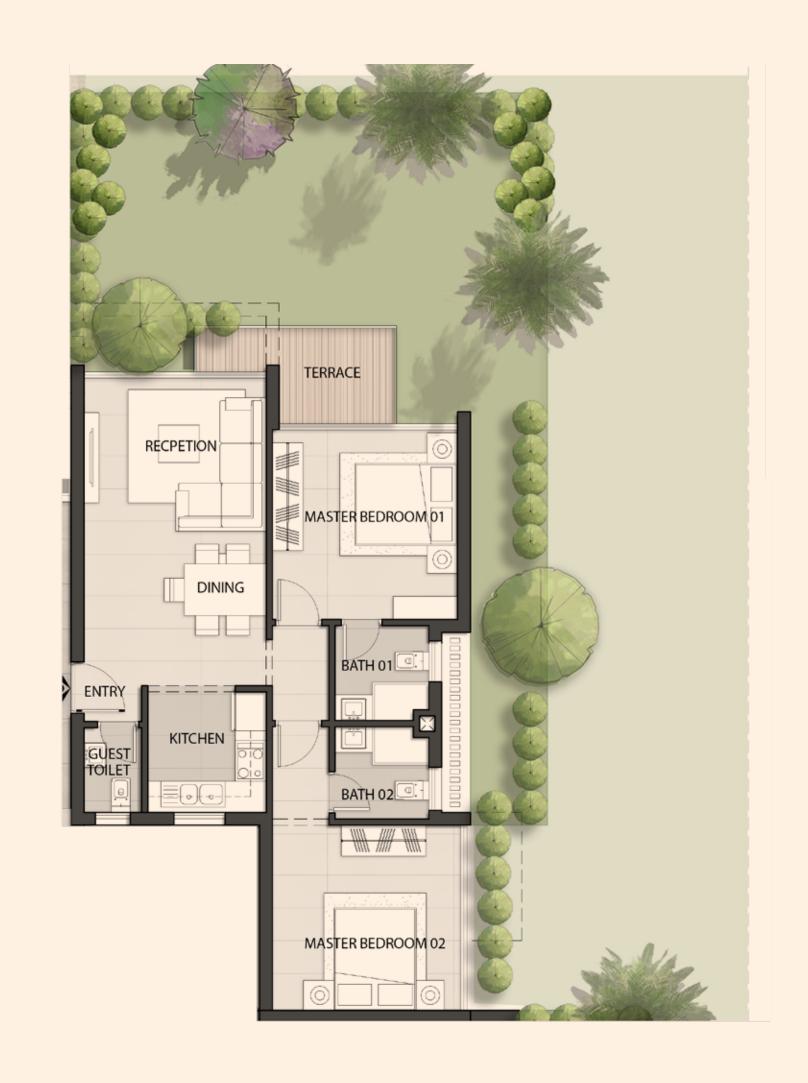

# APARTMENT A02

First Floor Plan

Westdays' Catalogue of Unit Types

#### A02 - 101 - 2BDR

Indoor Area: 130 m<sup>2</sup>
Terrace Area: 15 m<sup>2</sup>

| Guest Toilet      | 1.65X2.00 M |
|-------------------|-------------|
| Kitchen & Laundry | 2.35X3.75 M |
| Dining            | 2.40X2.40 M |
| Reception         | 3.90X4.60 M |
| Master Bedroom 01 | 4.10X4.15 M |
| Dressing 01       | 1.65X1.95 M |
| Bath 01           | 2.30X2.10 M |
| Master Bedroom 02 | 4.10X3.85 M |
| Dressing 02       | 1.65X1.95 M |
| Bath 02           | 2.30X2.10 M |