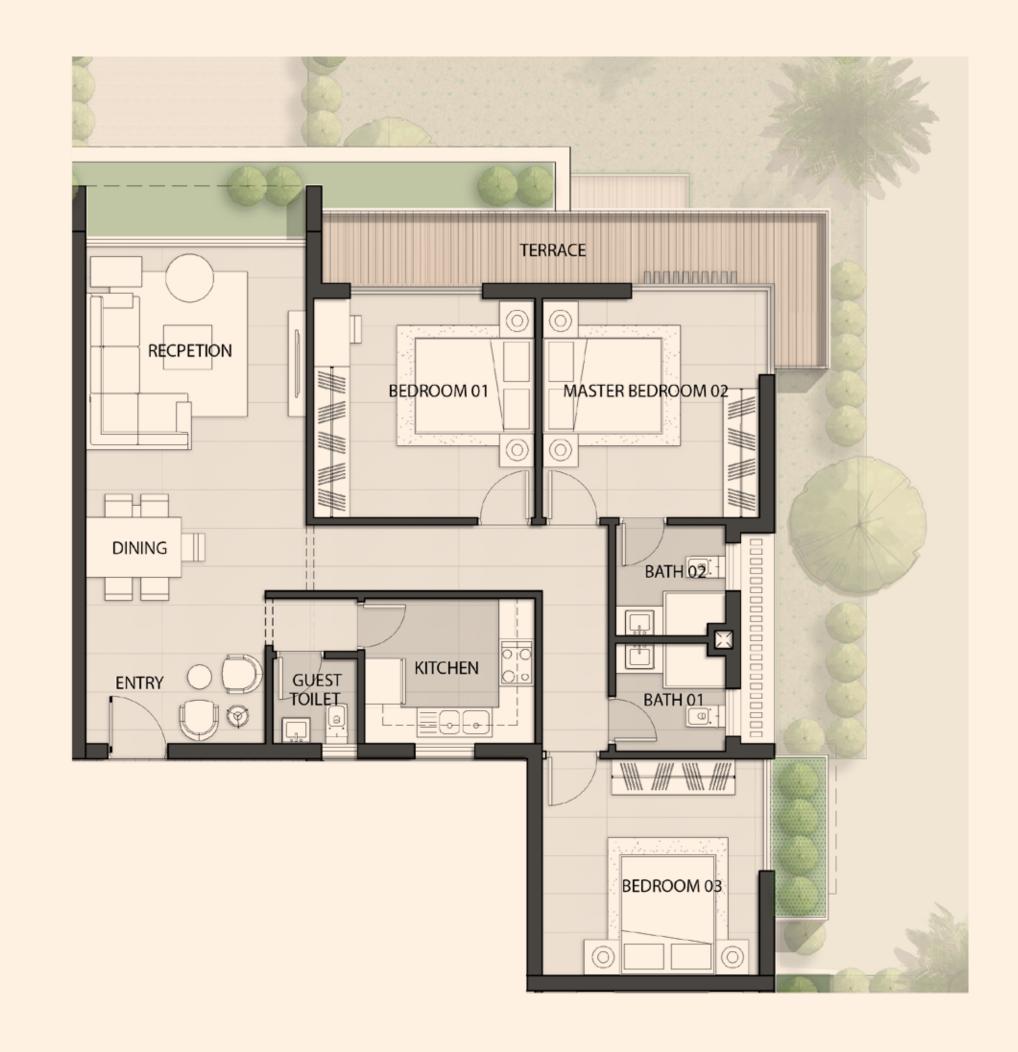

### A02 - 104 - 2BDR

Indoor Area: 130 m<sup>2</sup>
Terrace Area: 17 m<sup>2</sup>

| Reception Area    | 4.00x4.20 M |
|-------------------|-------------|
| Dining            | 2.60x3.55 M |
| Guest Toilet      | 1.40x1.65 M |
| Kitchen           | 2.70x2.80 M |
| Bedroom 01        | 3.75x3.90 M |
| Master Bedroom 02 | 4.05x3.85 M |
| Dressing          | 2.95x2.00 M |
| Ensuite Bath 02   | 2.30x2.40 M |
| Bath 01           | 1.90x2.45 M |

#### A02 - 202 - 2BDR

Indoor Area: 125 m<sup>2</sup>
Terrace Area: 15 m<sup>2</sup>

| Reception Area    | 3.85x4.45 M |
|-------------------|-------------|
| Dining            | 2.50x2.85 M |
| Guest Toilet      | 1.50x1.65 M |
| Kitchen           | 2.80x2.70 M |
| Bedroom 01        | 3.75x4.00 M |
| Master Bedroom 02 | 4.05x3.90 M |
| Dressing          | 2.95x2.00 M |
| Ensuite Bath 02   | 2.30x2.30 M |
| Bath 01           | 1.80×2.35 M |

#### A02 - 204 - 2BDR

Indoor Area: 120 m<sup>2</sup>
Terrace Area: 10 m<sup>2</sup>

| Reception Area    | 4.00x4.20 M |
|-------------------|-------------|
| Dining            | 2.60x3.55 M |
| Guest Toilet      | 1.40×1.65 M |
| Kitchen           | 2.70x2.80 M |
| Bedroom 01        | 3.75x3.90 M |
| Master Bedroom 02 | 4.05x3.85 M |
| Dressing          | 2.95x2.00 M |
| Ensuite Bath 02   | 2.30x2.40 M |
| Bath 01           | 1.90×2.45 M |

#### A02 - 304 - 2BDR

Indoor Area: 120 m<sup>2</sup> Terrace Area: 10 m<sup>2</sup>

| Reception Area    | 4.00x4.20 M |
|-------------------|-------------|
| Dining            | 2.60x3.55 M |
| Guest Toilet      | 1.40x1.65 M |
| Kitchen           | 2.70x2.80 M |
| Bedroom 01        | 3.75x3.90 M |
| Master Bedroom 02 | 4.05x3.85 M |
| Dressing          | 2.95x2.00 M |
| Ensuite Bath 02   | 2.30x2.40 M |
| Bath 01           | 1.90×2.45 M |