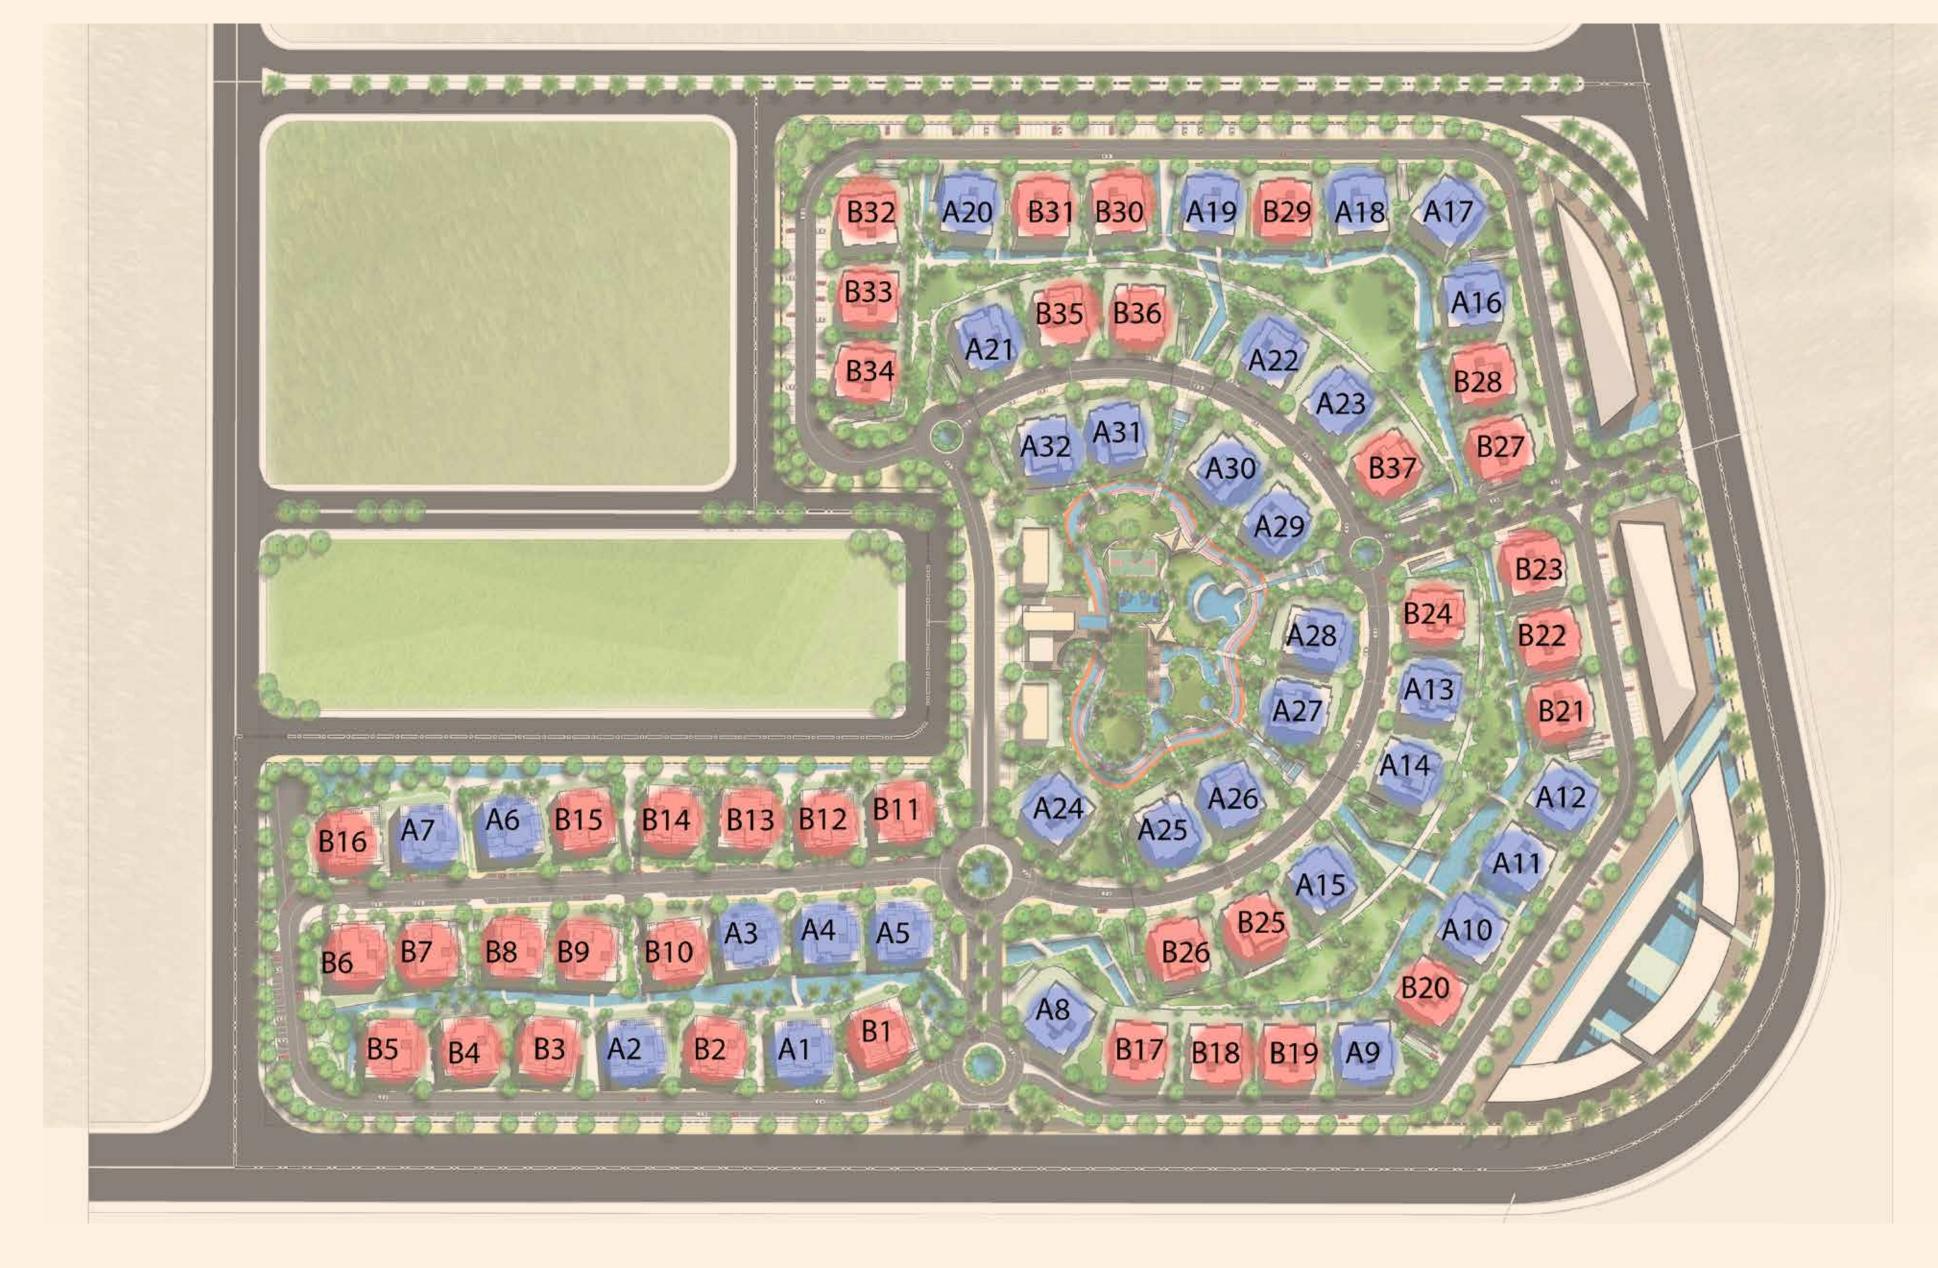

reates the aesthetic of the blurred boundaries by building on four key pillars: Perforation, Floating, Grounded Experience, and Multi-Layered design. The result is a living environment where borders are not barriers but active spaces that breathe life into daily rituals—a place where residents don't just inhabit space but engage with it.

- → Location Map
- → Masterplan

# PROJECT DETAILS



**MASTER PLAN** 





# FACILITIES & AMENITIES





# Facilities & Amenities

- The Urban Crescent (Main Communal Urban Park)
- 2. Social Clubhouse & Wellness Center
- 3. Jogging & Bicycle Lanes
- 4. Sports Courts
- 5. Outdoor Yoga Pavilion
- Sculptures Park Walkthrough & Seating Areas
- 7. Family Park & BBQ Area
- 8. Serene Seats & Walkway Passages
- 9. Shaded Seating Areas







# Coded Masterplan



# Distance Masterplan



# Signature Amenities for Discerning Lifestyles

Designed for an unparalleled living experience, IL Cazar's masterfully planned community seamlessly blends nature, wellness, and modern luxury. Every detail has been thoughtfully curated to elevate daily life—from serene green spaces to vibrant social hubs. Here, exclusive amenities invite you to embrace a lifestyle of balance, recreation, and refined leisure.

# The Urban Crescent (Main Communal Urban Park)

A vibrant green oasis at the heart of the community, The Urban Crescent offers lush landscapes, open lawns, and curated gathering spaces—perfect for leisurely strolls, picnics, and social events under the sky.





2 | Social Clubhouse & Wellness Center

A hub of relaxation and connection, the Clubhouse blends