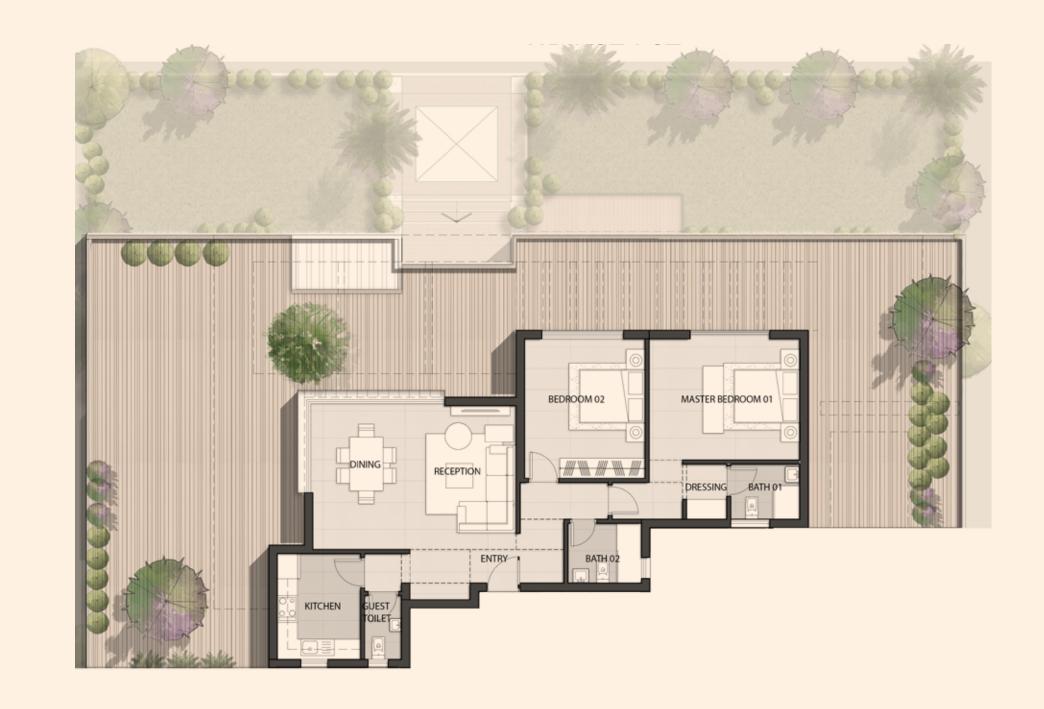

#### A02 - P02 Penthouse - 2BDR

Indoor Area: 130 m<sup>2</sup>

Roof: 165 m<sup>2</sup>

| Reception Area    | 3.65×6.05 M |
|-------------------|-------------|
| Dining            | 2.75x4.60 M |
| Kitchen           | 2.80x3.50 M |
| Guest Toilet      | 1.40x2.30 M |
| Master Bedroom 01 | 4.80x3.95 M |
| Dressing          | 1.35×1.95 M |
| Ensuite Bath 01   | 2.40×1.95 M |
| Bedroom 02        | 3.90x4.50 M |
| Bath 02           | 2.60×2.15 M |