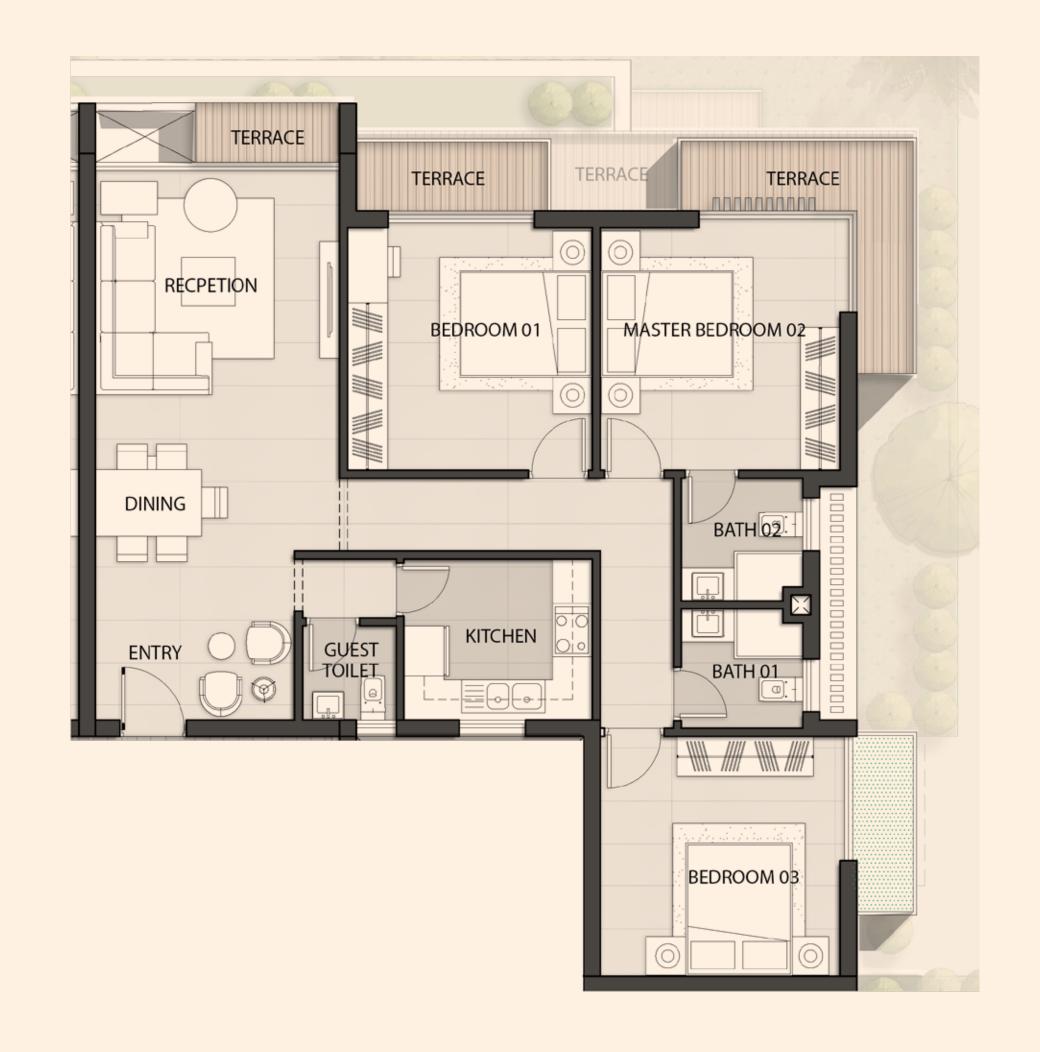

Westdays' Catalogue of Unit Types

A02 - G04 - 3BDR

Indoor Area: 150 m<sup>2</sup>

| Reception Area    | 4.00X4.45 M |
|-------------------|-------------|
| Dining            | 2.40X2.75 M |
| Guest Toilet      | 1.55X1.55 M |
| Kitchen           | 2.85X2.75 M |
| Bedroom 03        | 3.75X4.00 M |
| Master Bedroom 01 | 4.05X3.90 M |
| Dressing          | 1.70X2.25 M |
| Ensuite Bath 01   | 2.30X2.25 M |
| Storage           | 1.70X1.80 M |
| Bath 02           | 2.30X2.00 M |
| Bedroom 02        | 4.30X3.85 M |