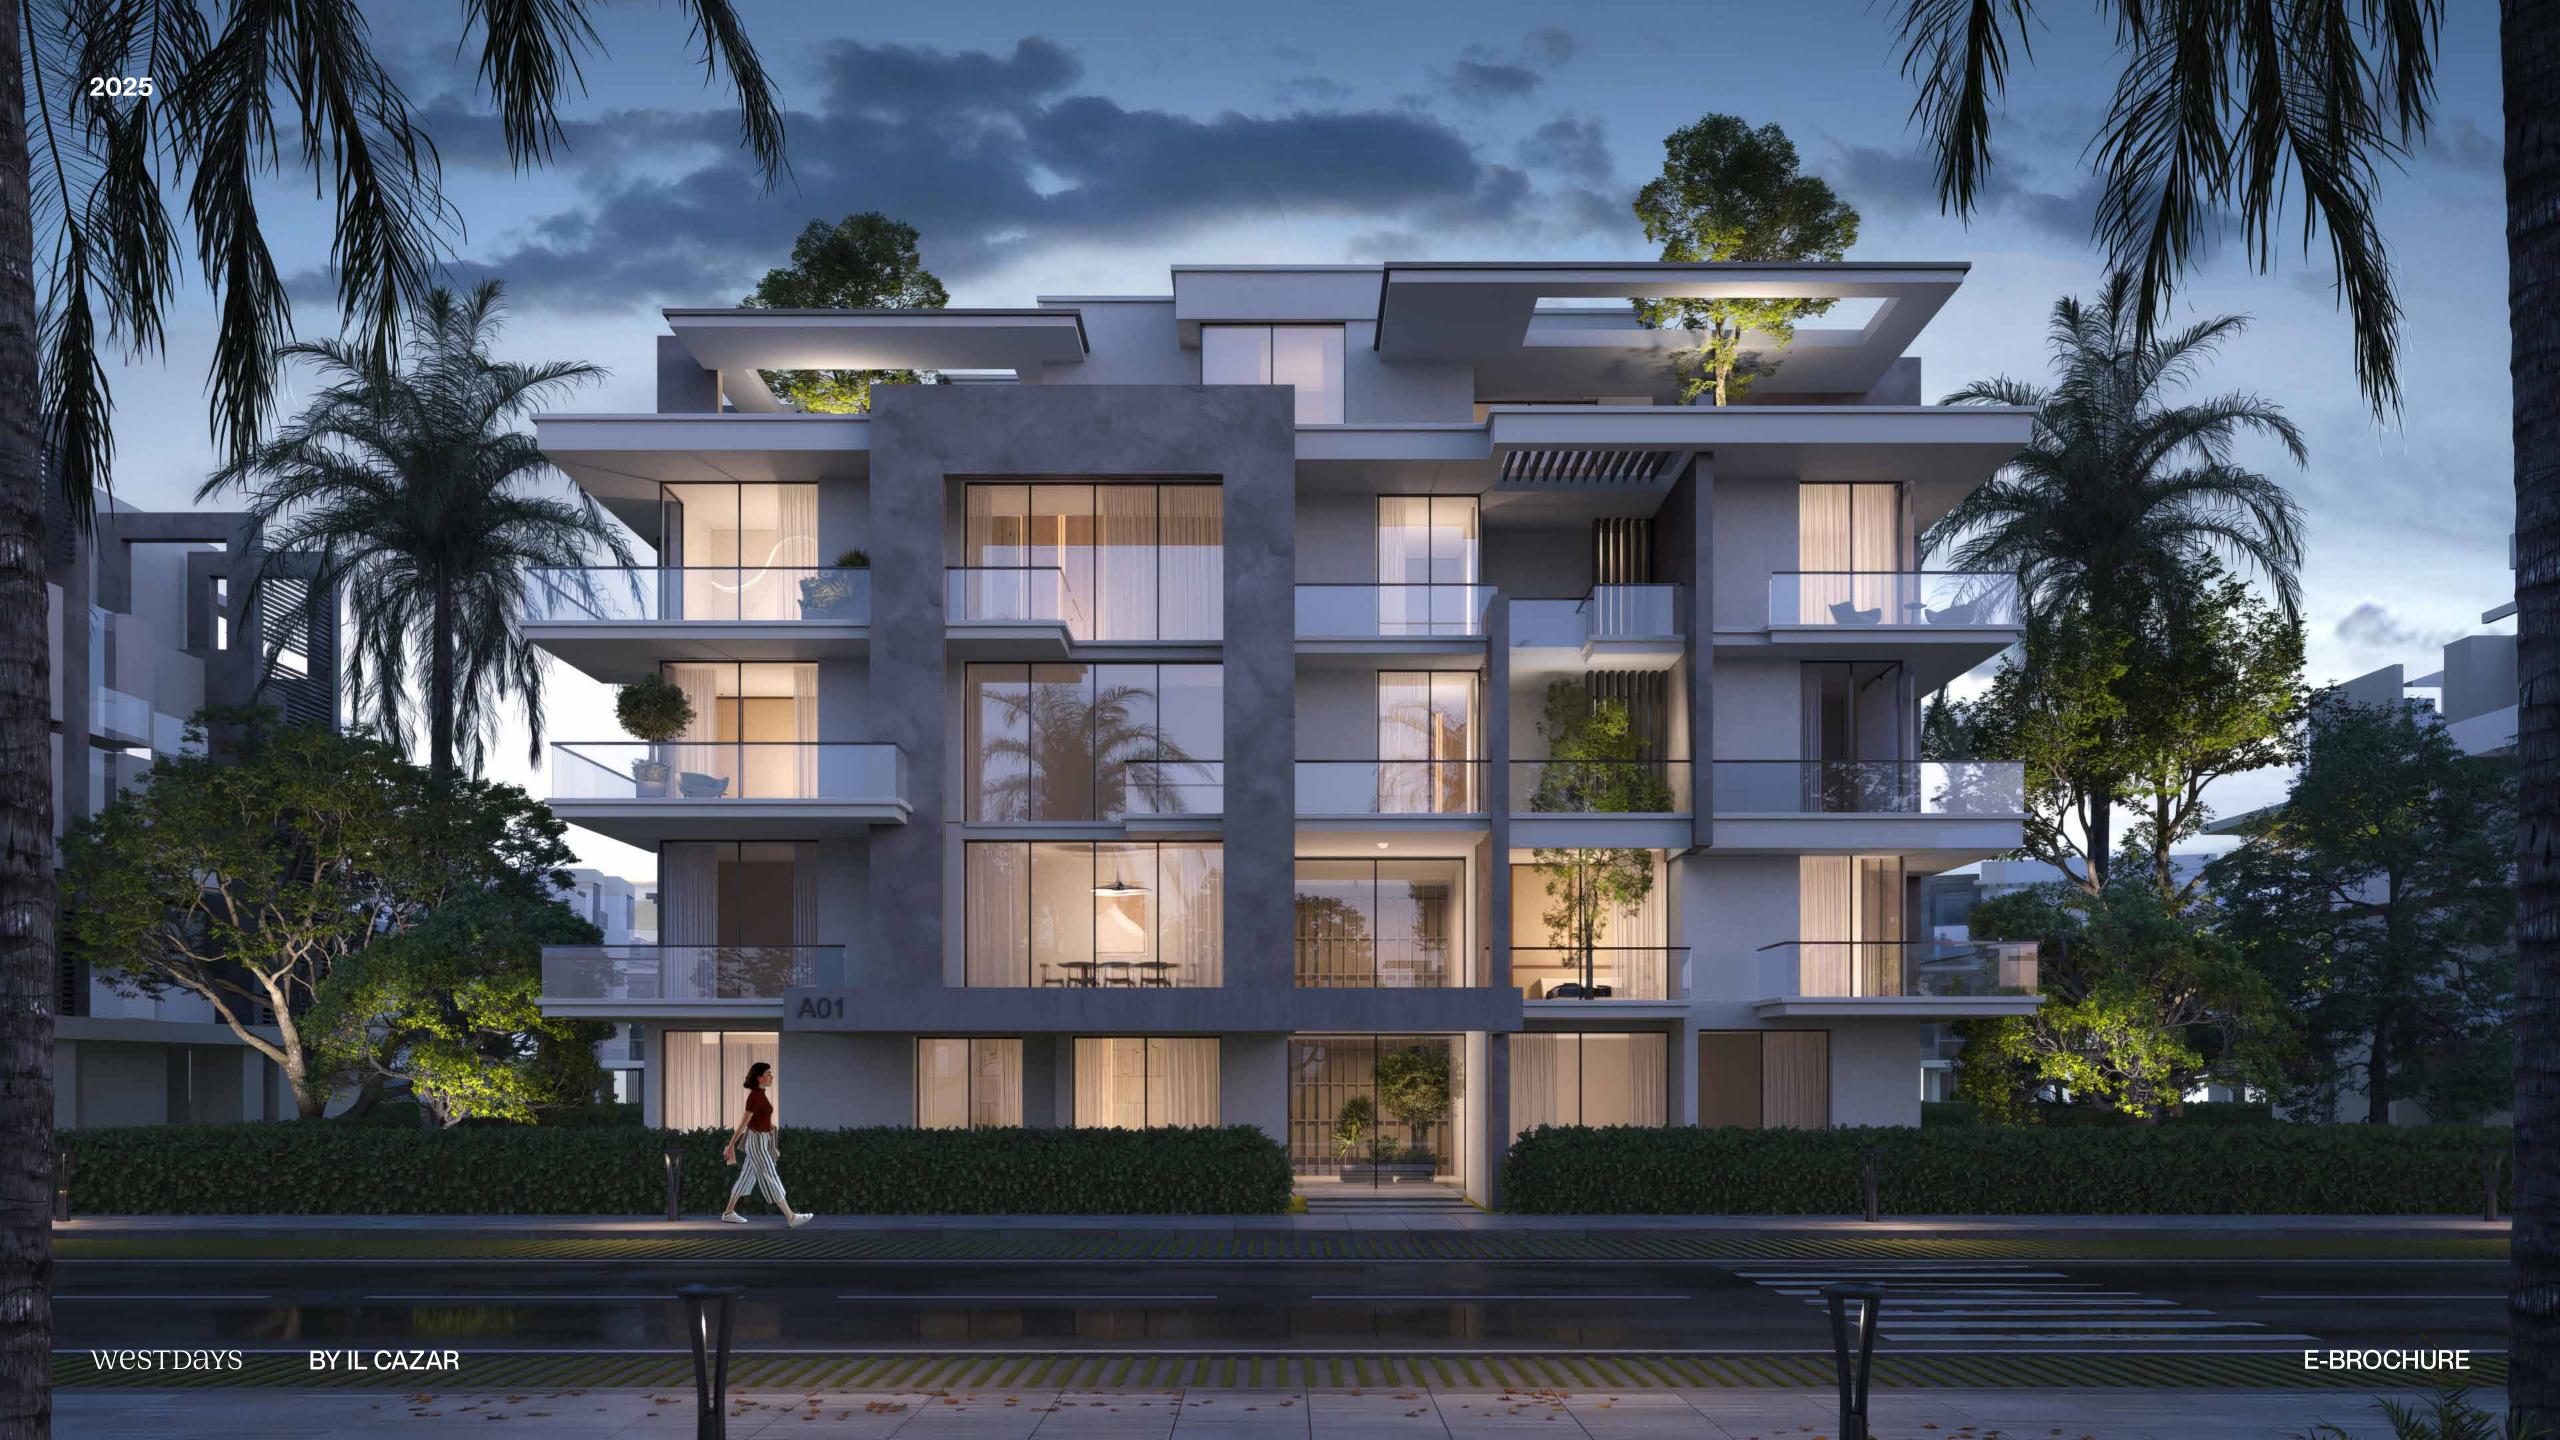

# Layered Living, Elevated Architecture

Westdays redefines modern living by embracing the concept of Blurred Boundaries, where architecture seamlessly merges with nature and community .. all set within 65 feddans. Designed as an immersive urban park, the project transforms traditional residential spaces into a dynamic, multi-layered experience. Public plazas, intimate courtyards, and private nooks are woven together through pathways, ramps, and terraces—encouraging spontaneous encounters and fostering a heartfelt sense of connection. By dissolving rigid divisions between indoor and outdoor spaces, Westdays creates vibrant in-between zones for recreation, relaxation, sports and interaction.

These in-between elements, as well as the ramps and urban stairs – winding like a natural extension of the valley and cascading into multi-layered platforms - ensure every moment is enriched by fluid movement, visual harmony and human bonds.

At its core, Westdays creates the aesthetic of the blurred boundaries by building on four key pillars: Perforation, Floating, Grounded Experience, and Multi-Layered design. The result is a living environment where borders are not barriers but active spaces that breathe life into daily rituals—a place where residents don't just inhabit space but engage with it.