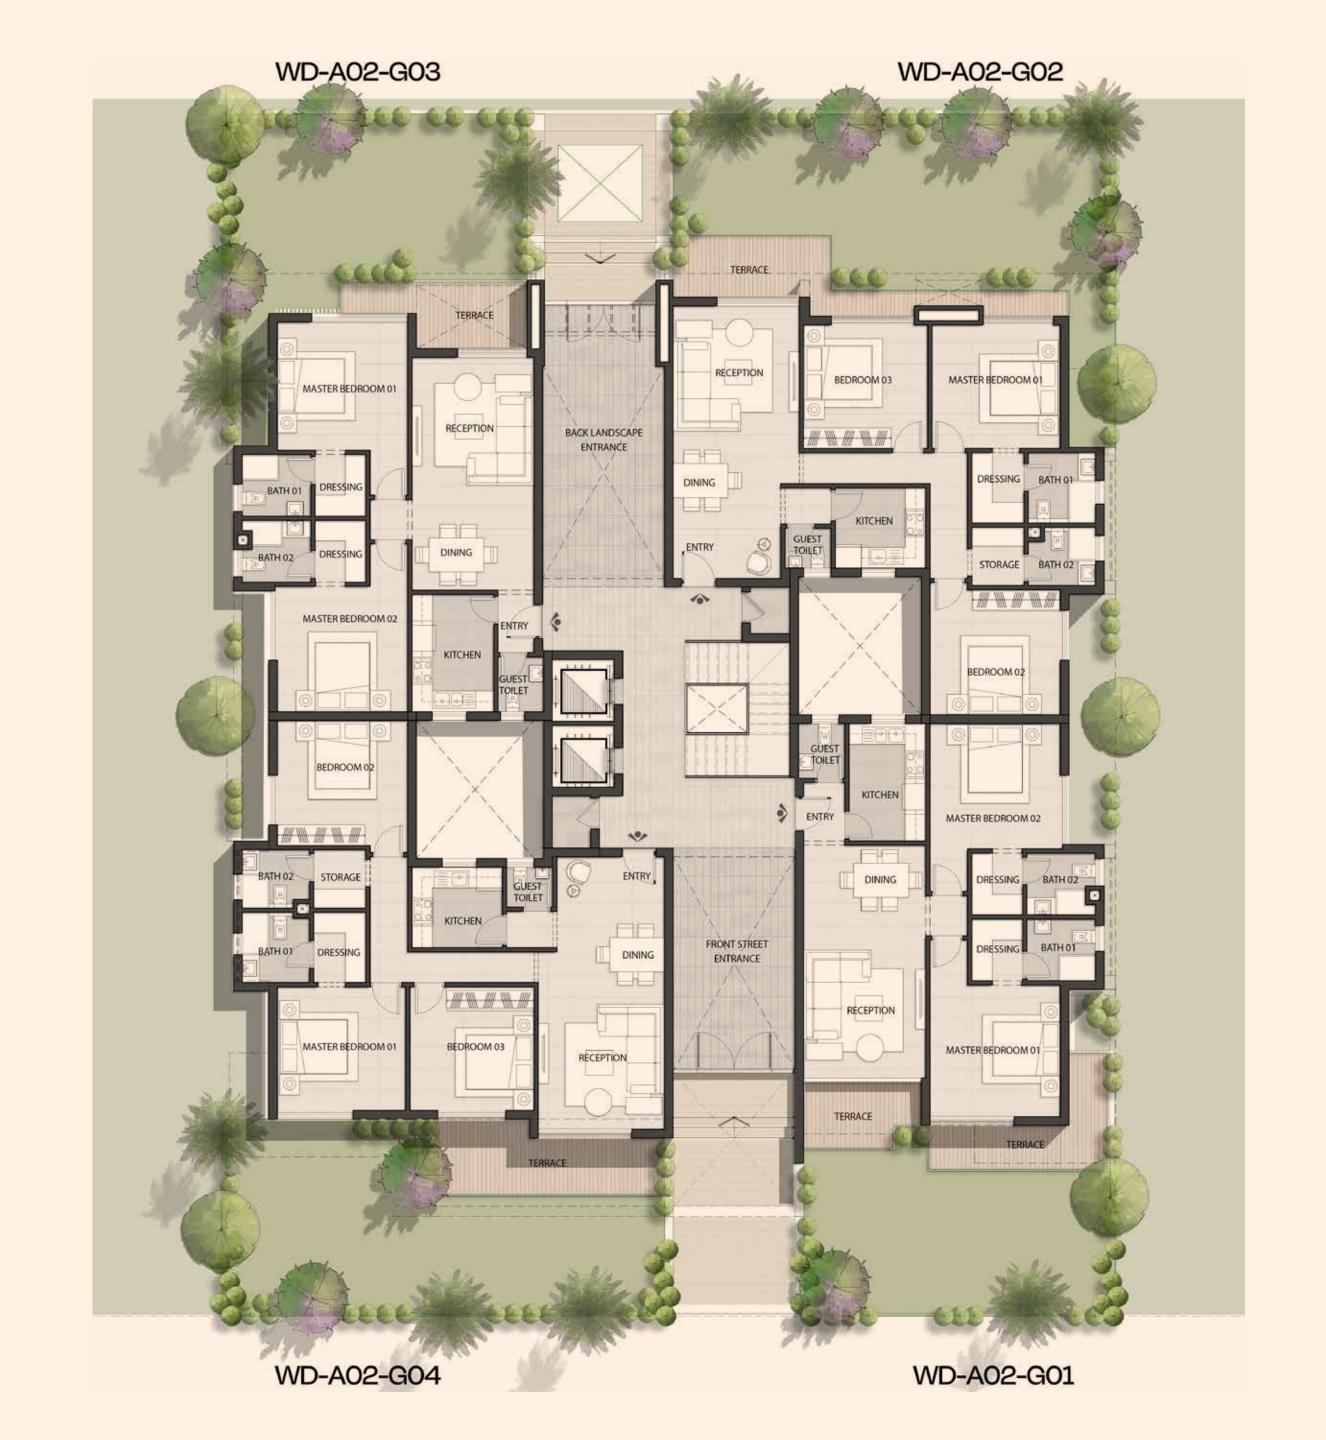

# APARTMENT A02

Ground Floor Plan

Westdays' Catalogue of Unit Types

### A02 - G01 - 2BDR

Indoor Area: 130 m<sup>2</sup>

| Guest Toilet      | 1.65×2.00 M |
|-------------------|-------------|
| Kitchen & Laundry | 2.40x3.75 M |
| Dining            | 2.40×2.40 M |
| Reception         | 3.75×4.60 M |
| Master Bedroom 01 | 4.10×4.15 M |
| Dressing 01       | 1.65×2.00 M |
| Bath 01           | 2.30x1.95 M |
| Master Bedroom 02 | 4.10x3.85 M |
| Dressing 02       | 1.65×2.00 M |
| Bath02            | 2.30x1.95 M |

## A02 - G02 - 3BDR

Indoor Area: 150 m<sup>2</sup>

| Reception Area    | 4.00×4.45 M |
|-------------------|-------------|
| Dining            | 2.40x2.75 M |
| Guest Toilet      | 1.55×1.55 M |
| Kitchen           | 2.85x2.75 M |
| Bedroom 03        | 3.75x4.00 M |
| Master Bedroom 01 | 4.05x3.90 M |
| Dressing          | 1.70x2.25 M |
| Ensuite Bath 01   | 2.30x2.25 M |
| Storage           | 1.70x1.80 M |
| Bath 02           | 2.30x2.00 M |
| Bedroom 02        | 4.30x3.85 M |

## A02 - G03 - 2BDR

Indoor Area: 125 m<sup>2</sup>

| Guest Toilet      | 1.65×2.00 M |
|-------------------|-------------|
| Kitchen & Laundry | 2.50x3.75 M |
| Dining            | 2.40x2.40 M |
| Reception         | 3.75x4.60 M |
| Master Bedroom 01 | 4.10x4.15 M |
| Dressing 01       | 1.65x2.00 M |
| Bath 01           | 2.30x1.95 M |
| Master Bedroom 02 | 4.10x3.85 M |
| Dressing 02       | 1.65x2.00 M |
| Bath 02           | 2.30×1.95 M |

Westdays' Catalogue of Unit Types

A02 - G04 - 3BDR

Indoor Area: 150 m<sup>2</sup>

| Reception Area    | 4.00X4.45 M |
|-------------------|-------------|
| Dining            | 2.40X2.75 M |
| Guest Toilet      | 1.55X1.55 M |
| Kitchen           | 2.85X2.75 M |
| Bedroom 03        | 3.75X4.00 M |
| Master Bedroom 01 | 4.05X3.90 M |
| Dressing          | 1.70X2.25 M |
| Ensuite Bath 01   | 2.30X2.25 M |
| Storage           | 1.70X1.80 M |
| Bath 02           | 2.30X2.00 M |
| Bedroom 02        | 4.30X3.85 M |