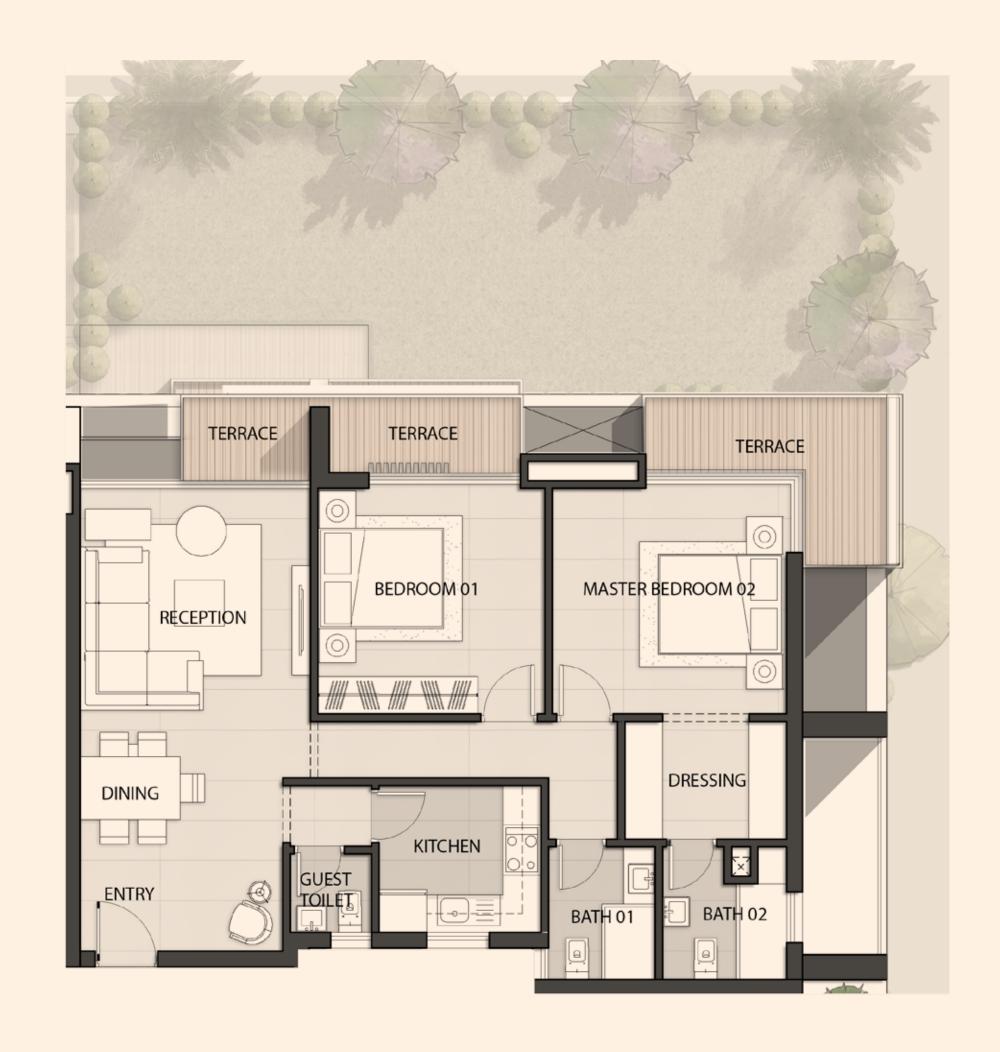

#### A02 - 302 - 2BDR

Indoor Area: 125 m<sup>2</sup>
Terrace Area: 15 m<sup>2</sup>

| Reception Area    | 3.85x4.45 M |
|-------------------|-------------|
| Dining            | 2.45x2.85 M |
| Guest Toilet      | 1.50x1.65 M |
| Kitchen           | 2.75x2.70 M |
| Bedroom 01 Master | 3.75x4.00 M |
| Bedroom 02        | 4.05x3.90 M |
| Dressing          | 2.95x2.00 M |
| Ensuite Bath 02   | 2.30x2.30 M |
| Bath 01           | 1.90x2.35 M |