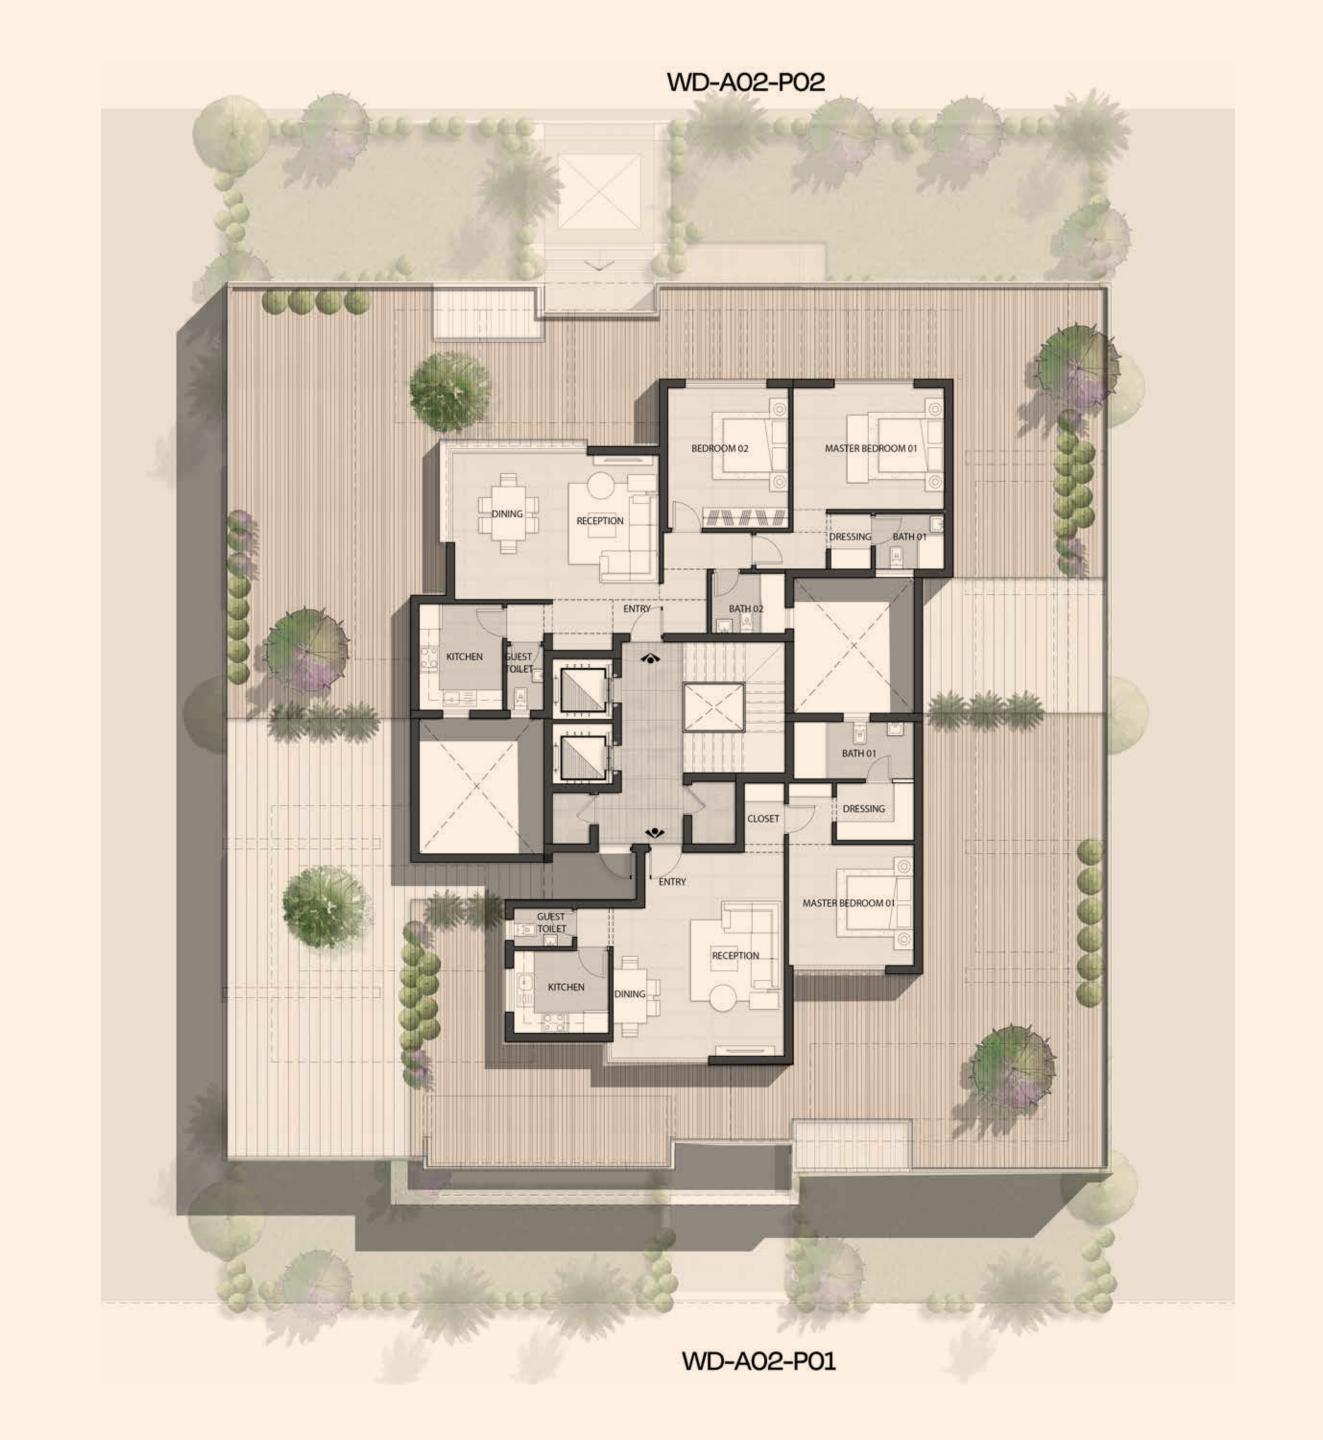

#### A02 - P02 Penthouse - 2BDR

Indoor Area: 130 m<sup>2</sup>

Roof: 165 m<sup>2</sup>

| Reception Area    | 3.65×6.05 M |
|-------------------|-------------|
| Dining            | 2.75x4.60 M |
| Kitchen           | 2.80x3.50 M |
| Guest Toilet      | 1.40x2.30 M |
| Master Bedroom 01 | 4.80x3.95 M |
| Dressing          | 1.35×1.95 M |
| Ensuite Bath 01   | 2.40×1.95 M |
| Bedroom 02        | 3.90x4.50 M |
| Bath 02           | 2.60×2.15 M |

#### A02 - P01 Penthouse - 1BDR

Indoor Area: 95 m<sup>2</sup>

Roof: 140 m<sup>2</sup>

| Reception Area    | 3.40x6.45 M |
|-------------------|-------------|
| Dining            | 2.00x3.50 M |
| Kitchen           | 3.15x2.75 M |
| Guest Toilet      | 2.10x1.45 M |
| Closet            | 1.50x2.35 M |
| Master Bedroom 01 | 4.05x3.90 M |
| Dressing          | 2.70x1.85 M |
| Ensuite Bath 01   | 4.05×2.00 M |