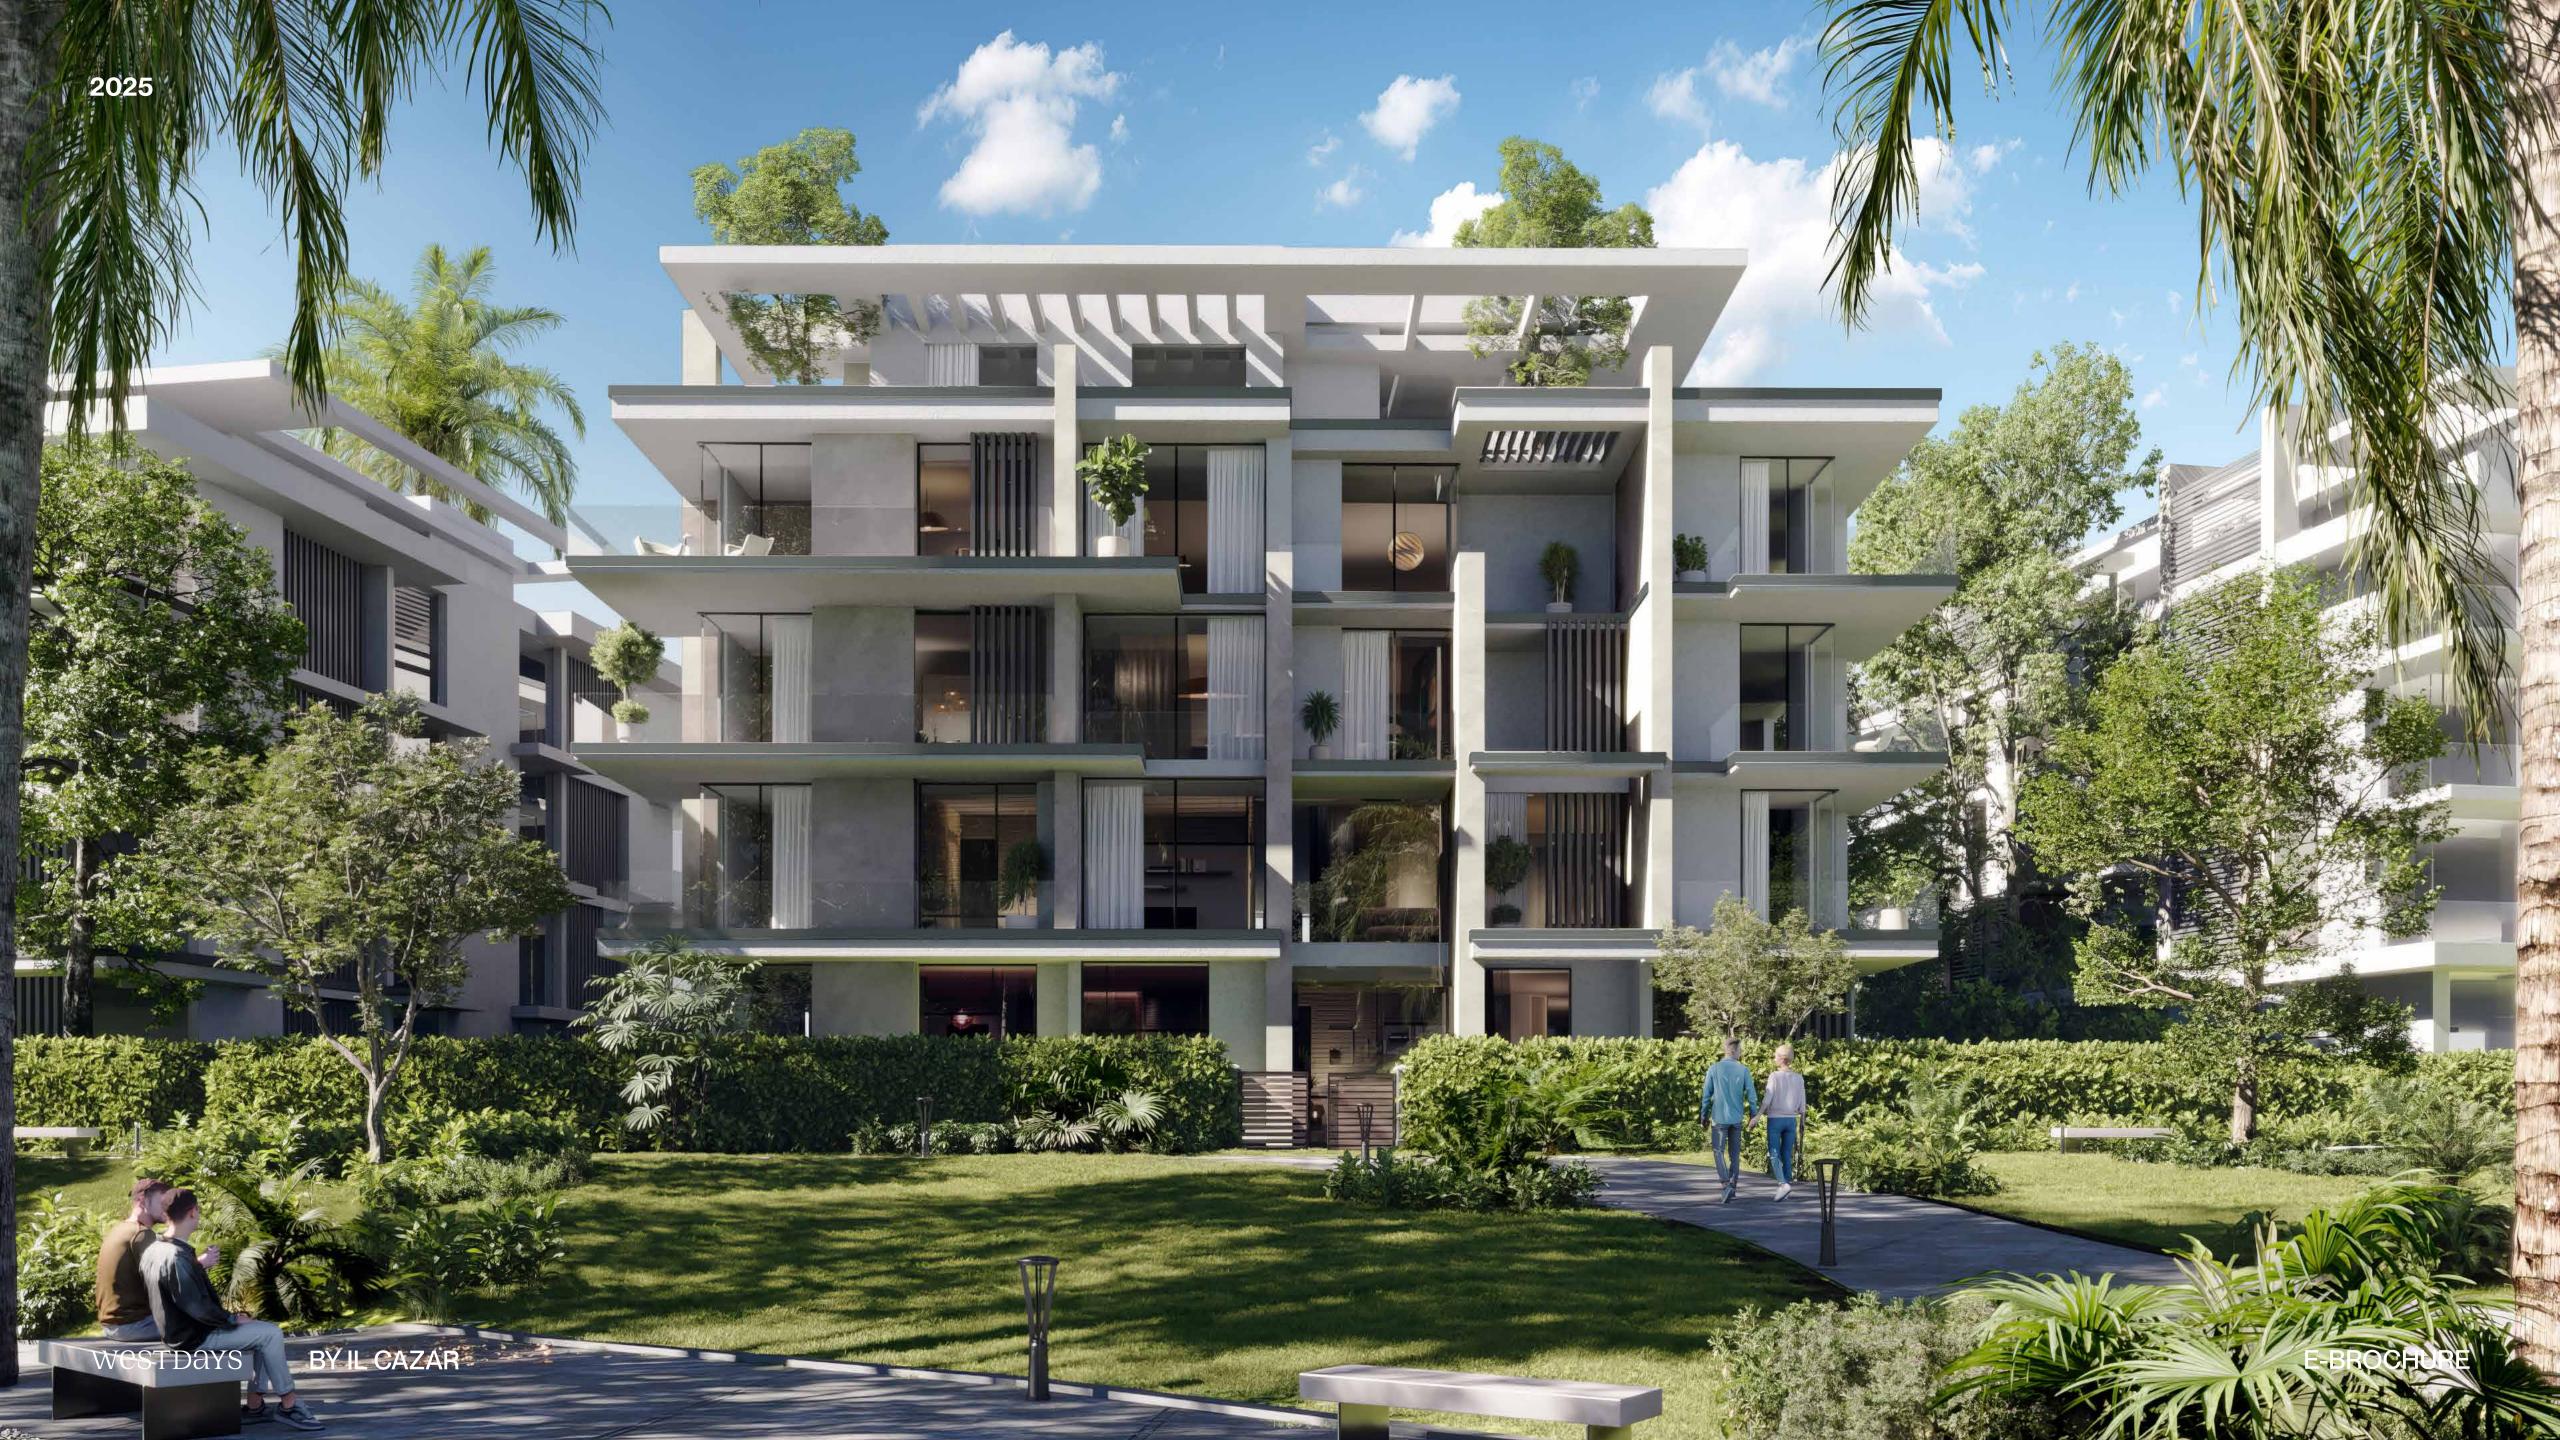

# Layered Living, Elevated Architecture

Westdays redefines modern living by embracing the concept of Blurred Boundaries, where architecture seamlessly merges with nature and community .. all set within 65 feddans. Designed as an immersive urban park, the project transforms traditional residential spaces into a dynamic, multi-layered experience. Public plazas, intimate courtyards, and private nooks are woven together through pathways, ramps, and terraces—encouraging spontaneous encounters and fostering a heartfelt sense of connection. By dissolving rigid divisions between indoor and outdoor spaces, Westdays creates vibrant in-between zones for recreation, relaxation, sports and interaction.

These in-between elements, as well as the ramps and urban stairs – winding like a natural extension of the valley and cascading into multi-layered platforms - ensure every moment is enriched by fluid movement, visual harmony and human bonds.

At its core, Westdays creates the aesthetic of the blurred boundaries by building on four key pillars: Perforation, Floating, Grounded Experience, and Multi-Layered design. The result is a living environment where borders are not barriers but active spaces that breathe life into daily rituals—a place where residents don't just inhabit space but engage with it.