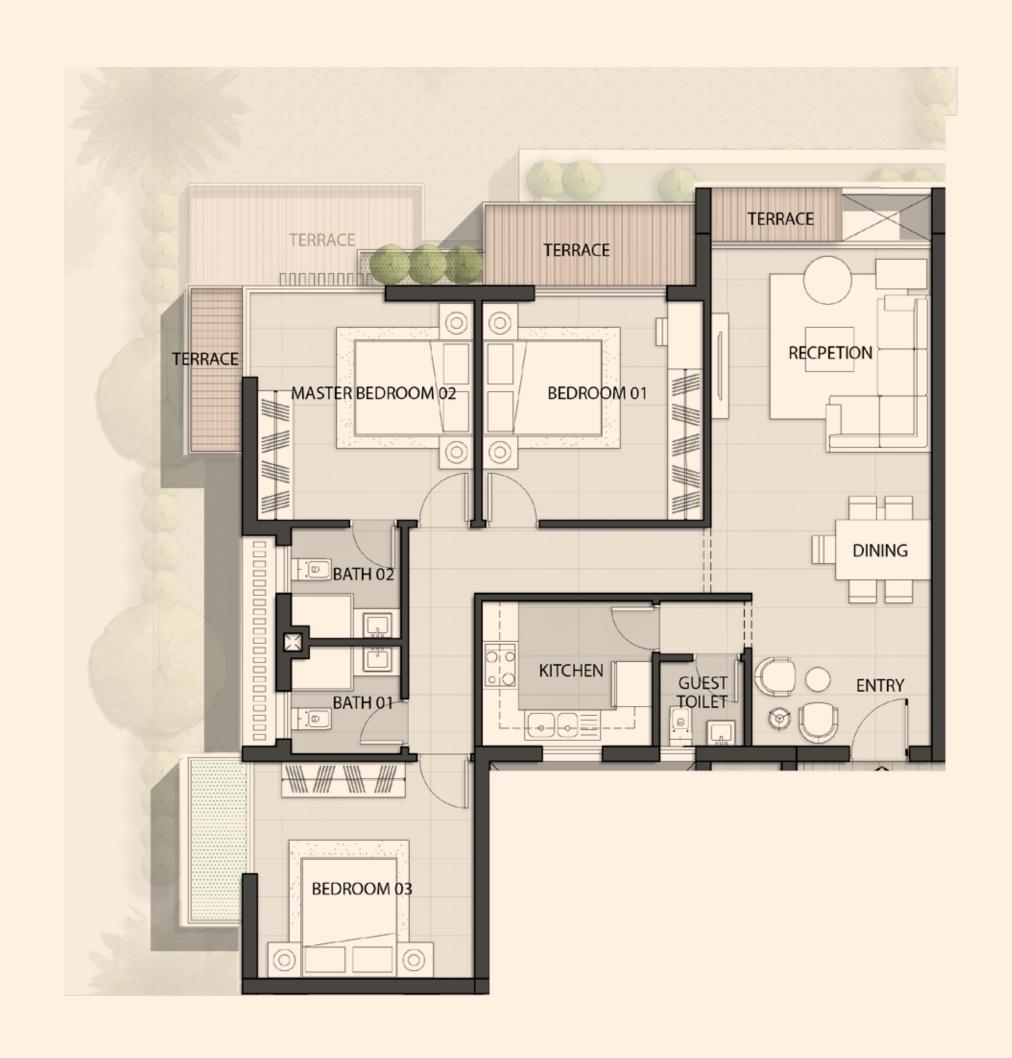

### A02 - 103 - 3BDR

Indoor Area: 180 m<sup>2</sup> Terrace Area: 9 m<sup>2</sup>

| Reception Area     | 3.90x4.30 M |
|--------------------|-------------|
| Dining             | 3.90x2.90 M |
| Family Living Area | 3.70x4.30 M |
| Maid's Room        | 2.95x2.30 M |
| Maid's Bath        | 1.20x3.00 M |
| Guest Toilet       | 1.05x3.00 M |
| Kitchen            | 2.50x4.10 M |
| Master Bedroom 01  | 4.30x3.90 M |
| Ensuite Bath 01    | 2.30x1.90 M |
| Dressing           | 1.65×1.90 M |
| Storage            | 1.25×1.80 M |
| Bath 02            | 2.30x1.80 M |
| Bedroom 02         | 3.90x3.75 M |
| Bedroom 03         | 4.30x3.80 M |