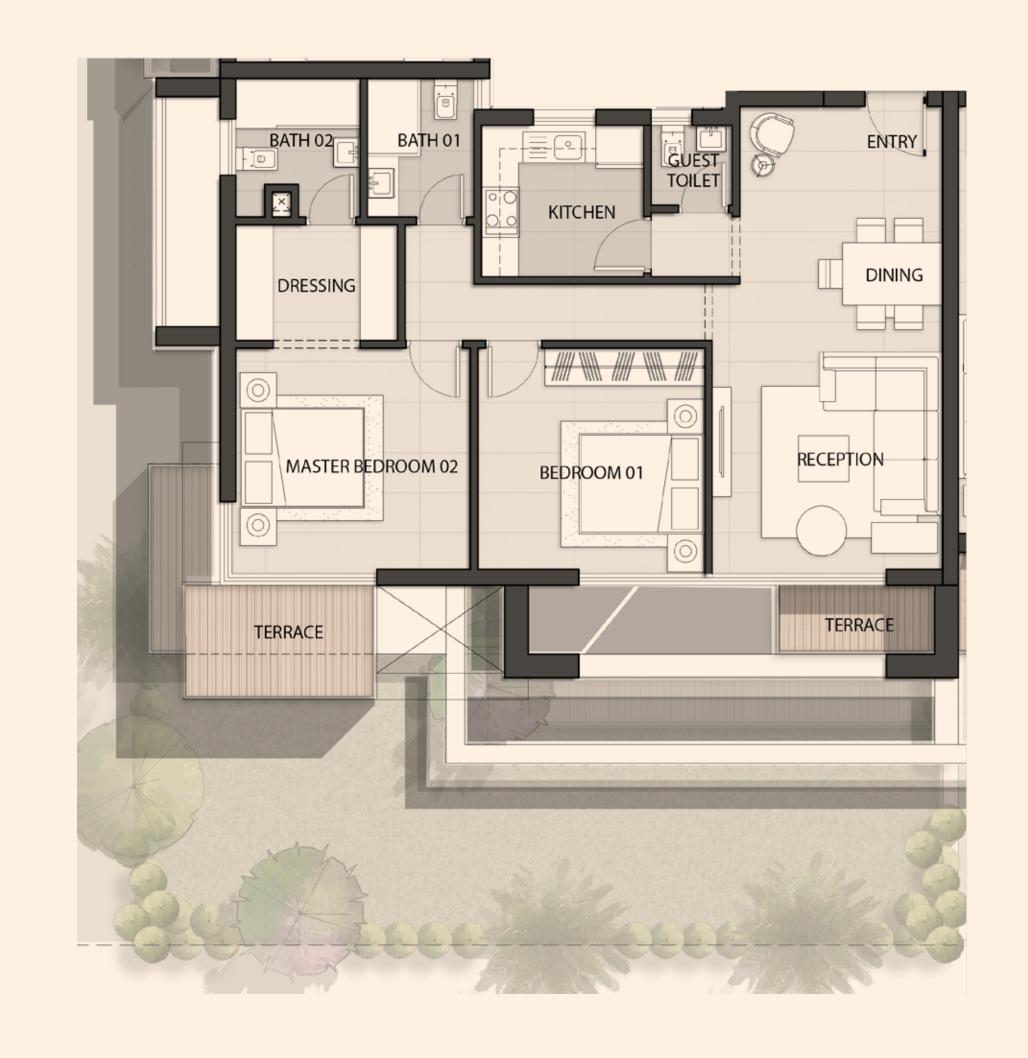

#### A02 - 202 - 2BDR

Indoor Area: 125 m<sup>2</sup>
Terrace Area: 15 m<sup>2</sup>

| Reception Area    | 3.85x4.45 M |
|-------------------|-------------|
| Dining            | 2.50x2.85 M |
| Guest Toilet      | 1.50x1.65 M |
| Kitchen           | 2.80x2.70 M |
| Bedroom 01        | 3.75x4.00 M |
| Master Bedroom 02 | 4.05x3.90 M |
| Dressing          | 2.95x2.00 M |
| Ensuite Bath 02   | 2.30x2.30 M |
| Bath 01           | 1.80×2.35 M |