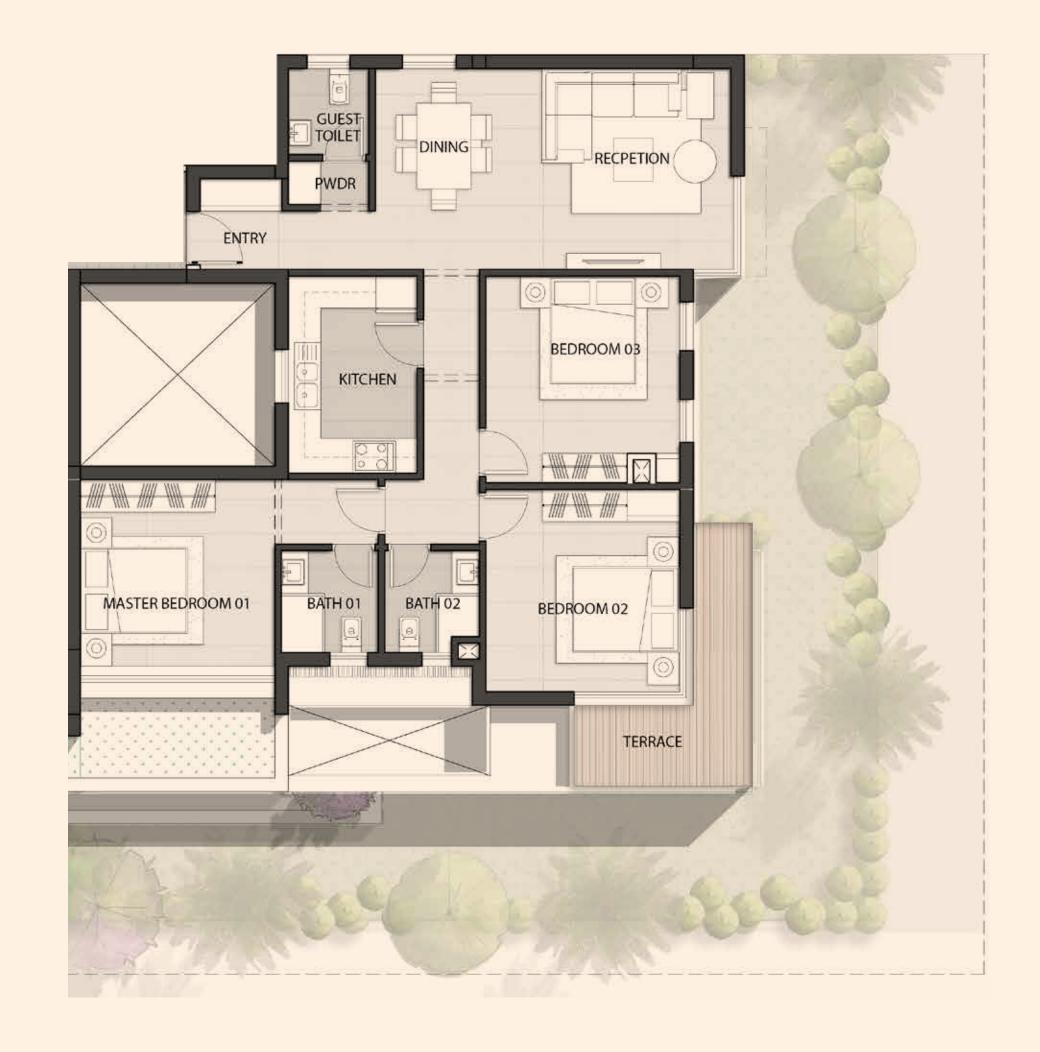

#### **B01 - 304 - 3BDR**

Indoor Area: 155 m<sup>2</sup>
Terrace Area: 20 m<sup>2</sup>

| Guest Toilet      | 1.50x1.90 M |
|-------------------|-------------|
| Powder Room       | 1.50×1.10 M |
| Kitchen           | 2.40x2.95 M |
| Laundry           | 2.40x1.20 M |
| Dining            | 2.70x2.60 M |
| Reception         | 3.90x4.15 M |
| Bedroom 02        | 3.80x4.60 M |
| Master Bedroom 01 | 3.90x4.00 M |
| Ensuite Bath 01   | 2.20x1.95 M |
| Bath 02           | 2.20x1.95 M |
| Bedroom 03        | 3.90x3.80 M |