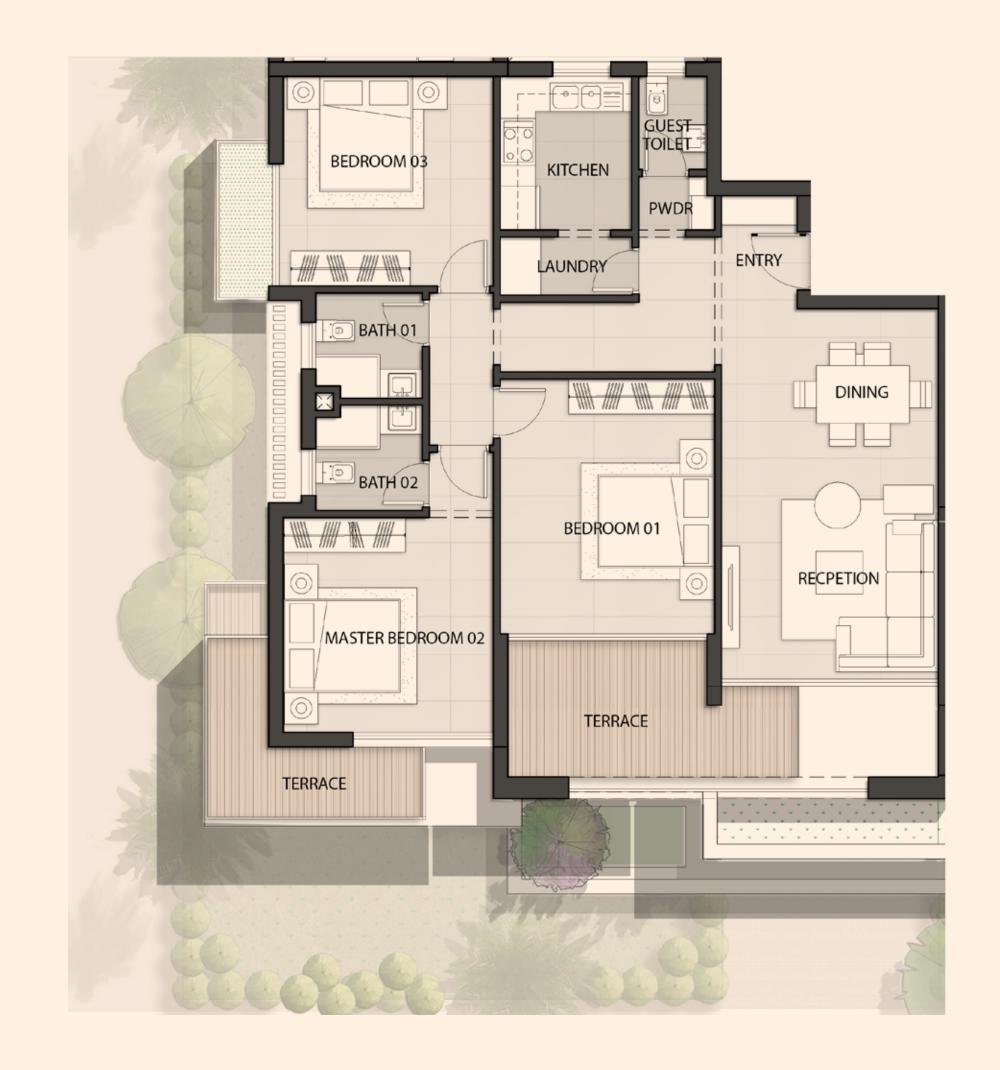

#### A02 - P02 Penthouse - 2BDR

Indoor Area: 130 m<sup>2</sup>

Roof: 165 m<sup>2</sup>

| Reception Area    | 3.65×6.05 M |
|-------------------|-------------|
| Dining            | 2.75x4.60 M |
| Kitchen           | 2.80x3.50 M |
| Guest Toilet      | 1.40x2.30 M |
| Master Bedroom 01 | 4.80x3.95 M |
| Dressing          | 1.35×1.95 M |
| Ensuite Bath 01   | 2.40×1.95 M |
| Bedroom 02        | 3.90x4.50 M |
| Bath 02           | 2.60×2.15 M |