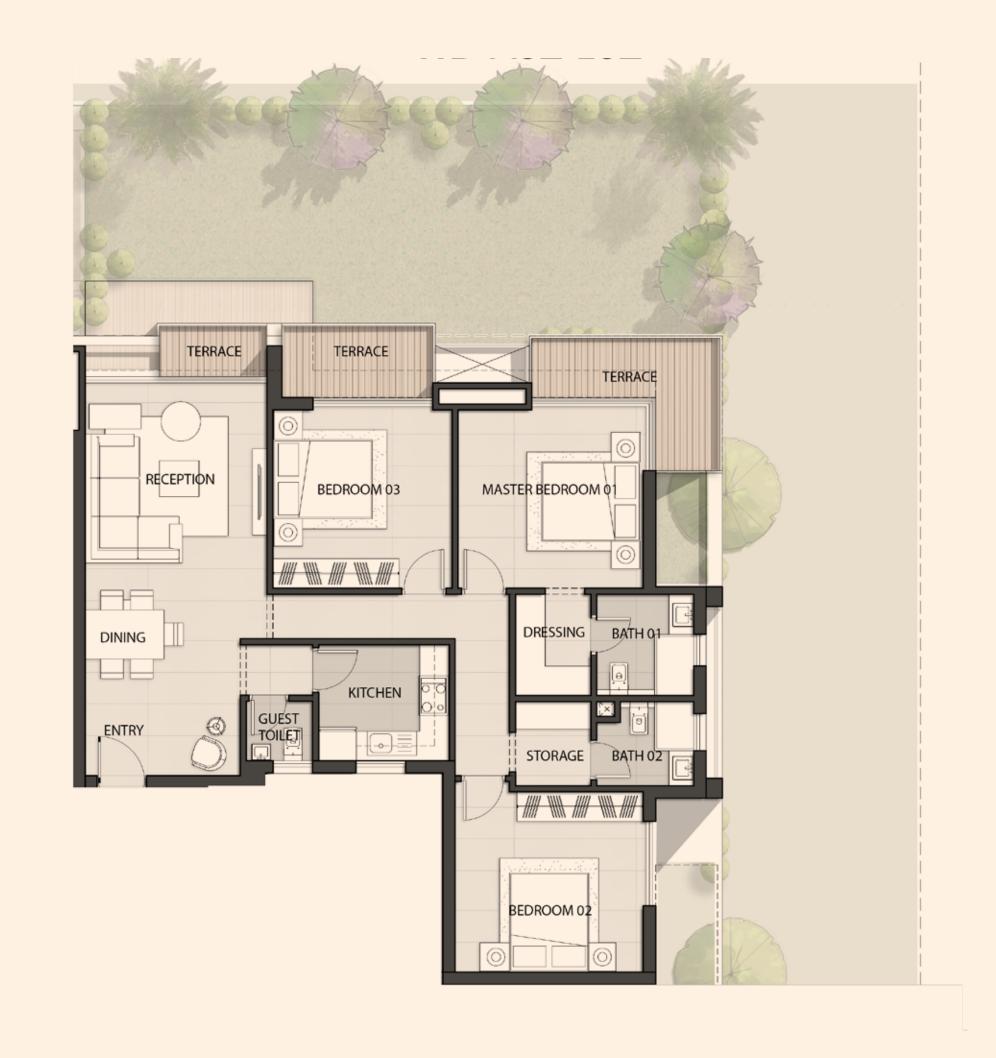

Westdays' Catalogue of Unit Types

A02 - G04 - 3BDR

Indoor Area: 150 m<sup>2</sup>

| Reception Area    | 4.00X4.45 M |
|-------------------|-------------|
| Dining            | 2.40X2.75 M |
| Guest Toilet      | 1.55X1.55 M |
| Kitchen           | 2.85X2.75 M |
| Bedroom 03        | 3.75X4.00 M |
| Master Bedroom 01 | 4.05X3.90 M |
| Dressing          | 1.70X2.25 M |
| Ensuite Bath 01   | 2.30X2.25 M |
| Storage           | 1.70X1.80 M |
| Bath 02           | 2.30X2.00 M |
| Bedroom 02        | 4.30X3.85 M |