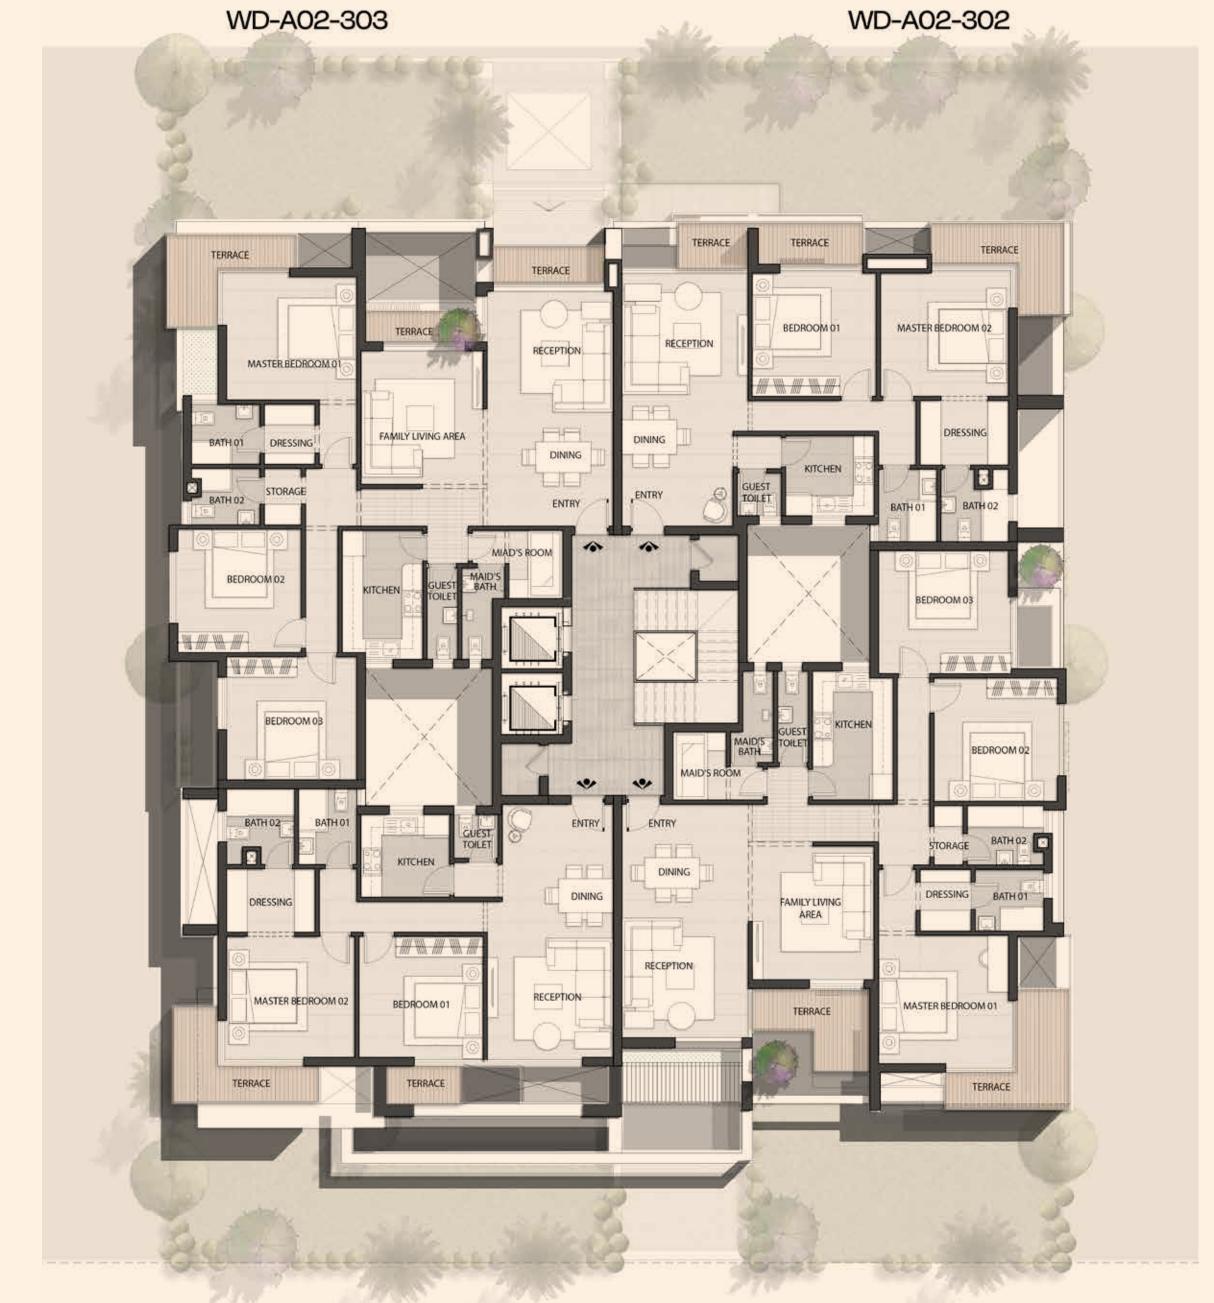

# APARTMENT A02

Third Floor Plan

Westdays

BY IL CAZAR

WD-A02-304

WD-A02-301

Westdays' Catalogue of Unit Types

#### A02 - 302 - 2BDR

Indoor Area: 125 m<sup>2</sup>
Terrace Area: 15 m<sup>2</sup>

| Reception Area    | 3.85x4.45 M |
|-------------------|-------------|
| Dining            | 2.45x2.85 M |
| Guest Toilet      | 1.50x1.65 M |
| Kitchen           | 2.75x2.70 M |
| Bedroom 01 Master | 3.75x4.00 M |
| Bedroom 02        | 4.05x3.90 M |
| Dressing          | 2.95x2.00 M |
| Ensuite Bath 02   | 2.30x2.30 M |
| Bath 01           | 1.90x2.35 M |

#### A02 - 303 - 3BDR

Indoor Area: 185 m<sup>2</sup>
Terrace Area: 13 m<sup>2</sup>

| Reception Area     | 3.90X4.30 M |
|--------------------|-------------|
| Dining             | 3.90X2.90 M |
| Family Living Area | 3.70X4.30 M |
| Maid's Room        | 2.95X2.30 M |
| Maid's Bath        | 1.20X3.00 M |
| Guest Toilet       | 1.05X3.00 M |
| Kitchen            | 2.50X4.10 M |
| Master Bedroom 01  | 4.30X3.90 M |
| Ensuite Bath 01    | 2.30X1.90 M |
| Dressing           | 1.65X1.90 M |
| Storage            | 1.25X1.80 M |
| Bath 02            | 2.30X1.80 M |
| Bedroom 02         | 3.90X3.75 M |
| Bedroom 03         | 4.30X3.80 M |