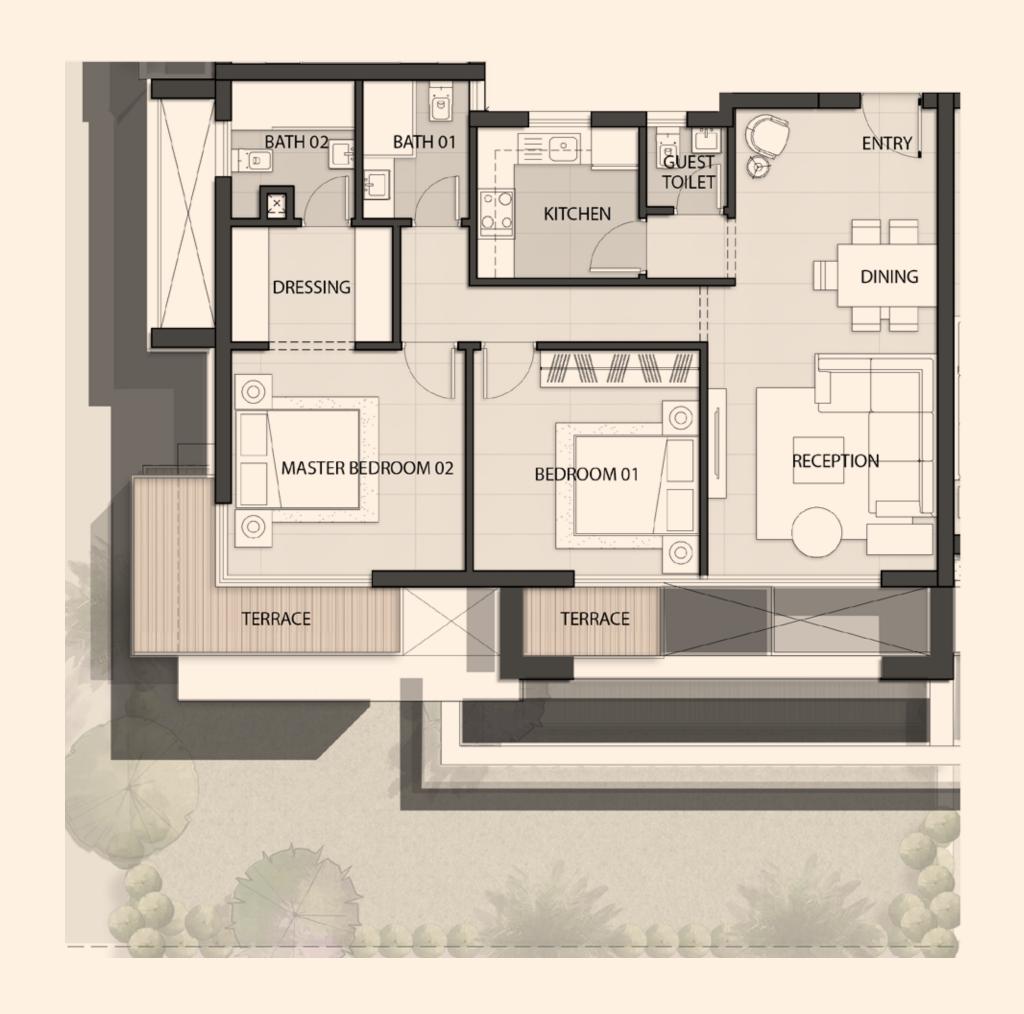

## A02 - G03 - 2BDR

Indoor Area: 125 m<sup>2</sup>

| Guest Toilet      | 1.65×2.00 M |
|-------------------|-------------|
| Kitchen & Laundry | 2.50x3.75 M |
| Dining            | 2.40x2.40 M |
| Reception         | 3.75x4.60 M |
| Master Bedroom 01 | 4.10x4.15 M |
| Dressing 01       | 1.65x2.00 M |
| Bath 01           | 2.30x1.95 M |
| Master Bedroom 02 | 4.10x3.85 M |
| Dressing 02       | 1.65x2.00 M |
| Bath 02           | 2.30×1.95 M |