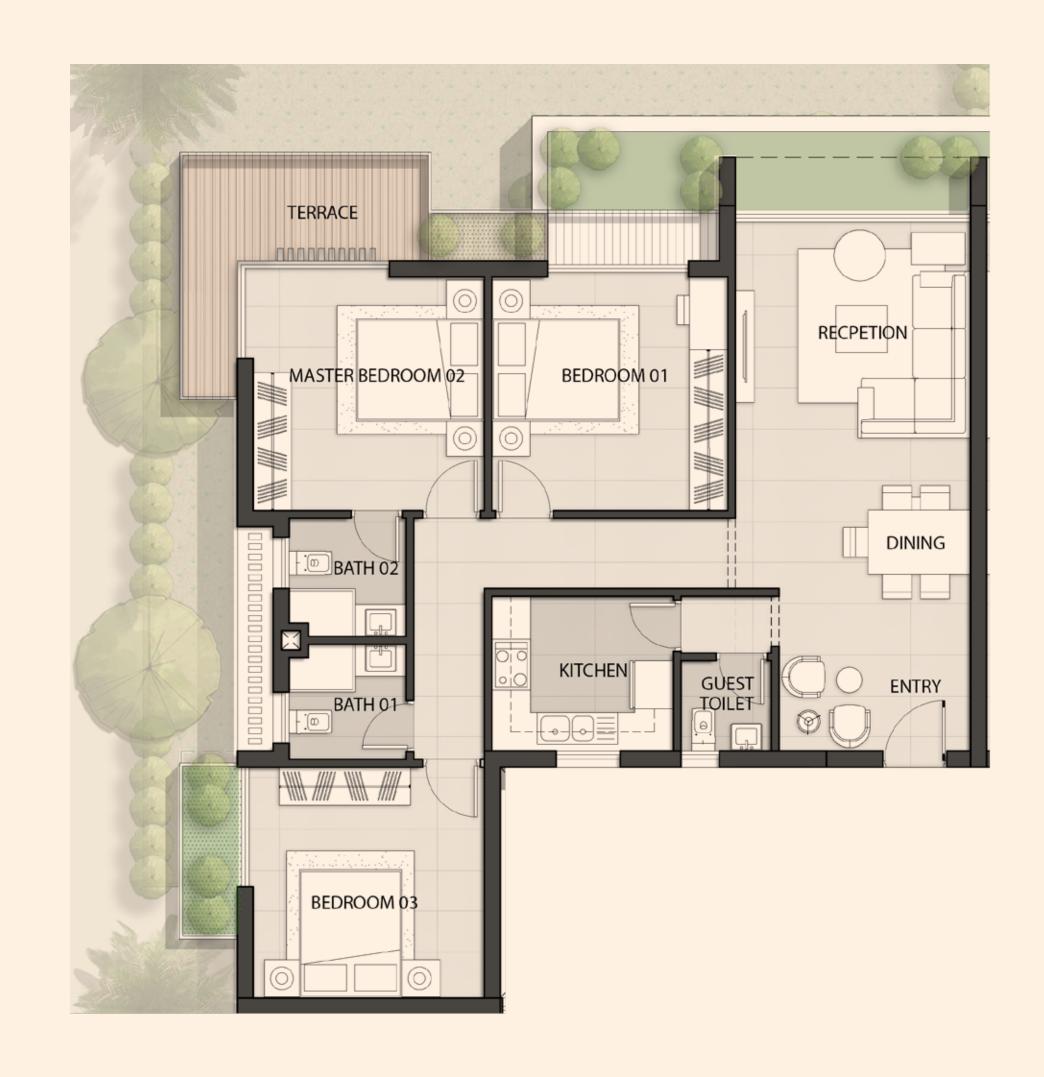

### A02 - G01 - 2BDR

Indoor Area: 130 m<sup>2</sup>

| Guest Toilet      | 1.65×2.00 M |
|-------------------|-------------|
| Kitchen & Laundry | 2.40x3.75 M |
| Dining            | 2.40×2.40 M |
| Reception         | 3.75×4.60 M |
| Master Bedroom 01 | 4.10×4.15 M |
| Dressing 01       | 1.65×2.00 M |
| Bath 01           | 2.30x1.95 M |
| Master Bedroom 02 | 4.10x3.85 M |
| Dressing 02       | 1.65×2.00 M |
| Bath02            | 2.30x1.95 M |