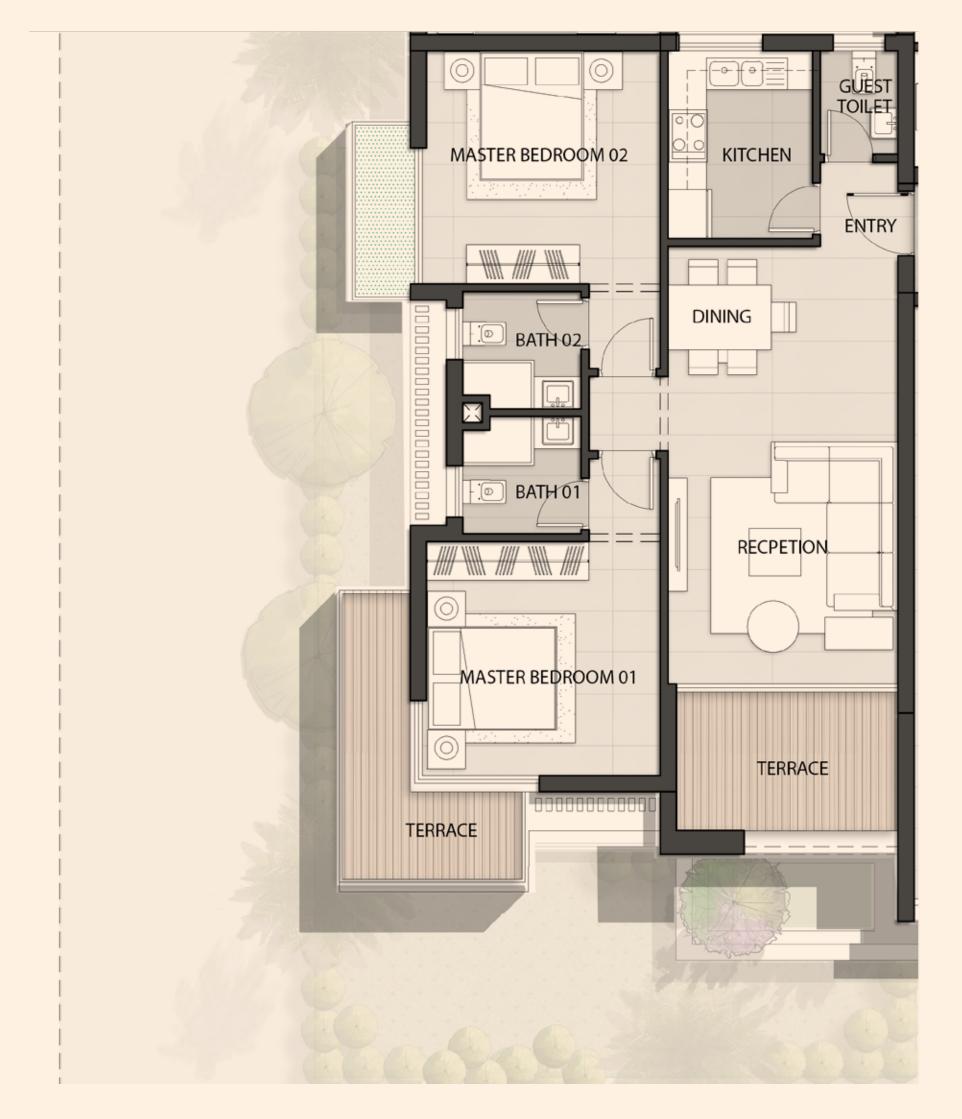

### A02 - G01 - 2BDR

Indoor Area: 130 m<sup>2</sup>

| Guest Toilet      | 1.65×2.00 M |
|-------------------|-------------|
| Kitchen & Laundry | 2.40x3.75 M |
| Dining            | 2.40×2.40 M |
| Reception         | 3.75×4.60 M |
| Master Bedroom 01 | 4.10×4.15 M |
| Dressing 01       | 1.65×2.00 M |
| Bath 01           | 2.30x1.95 M |
| Master Bedroom 02 | 4.10x3.85 M |
| Dressing 02       | 1.65×2.00 M |
| Bath02            | 2.30x1.95 M |