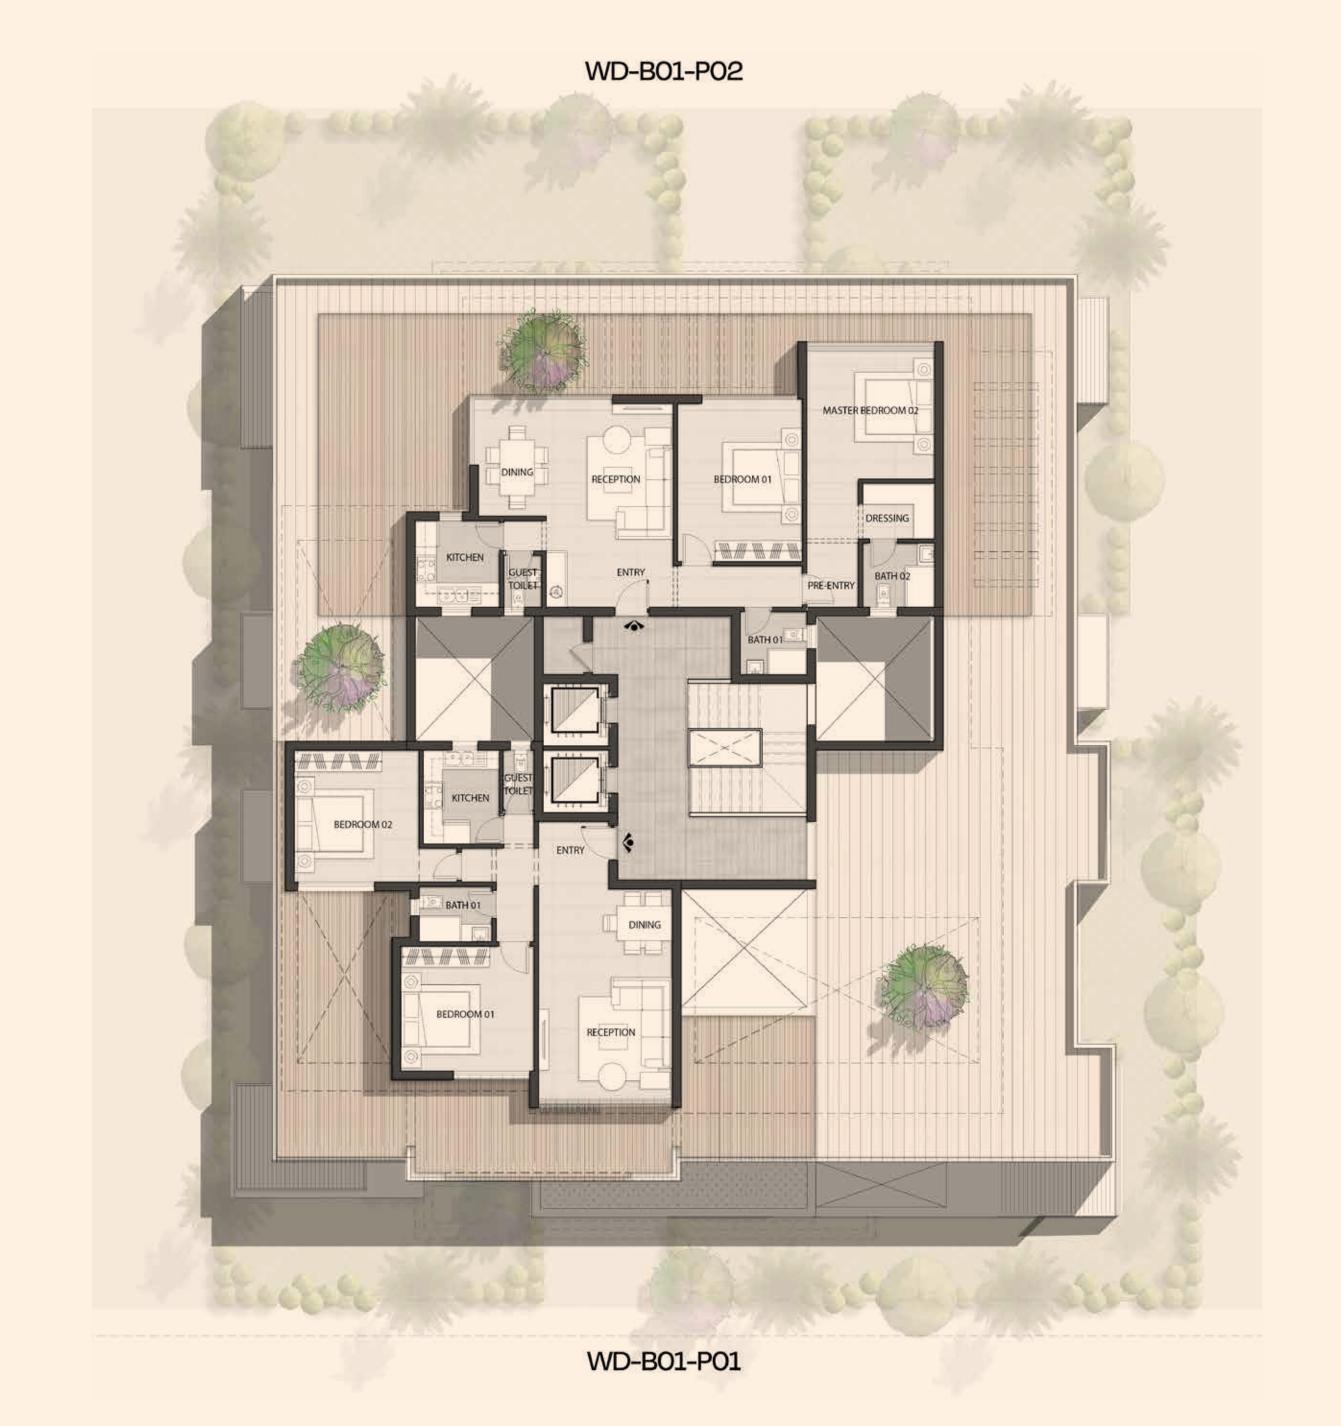

#### **B01 - P01 Penthouse - 2BDR**

Indoor Area: 90 m<sup>2</sup>

Roof: 128 m<sup>2</sup>

| Guest Toilet | 1.15×2.10 M |
|--------------|-------------|
| Kitchen      | 2.35x3.10 M |
| Dining       | 2.60x2.45 M |
| Reception    | 4.15x4.00 M |
| Bath 01      | 2.50x1.80 M |
| Bedroom 01   | 4.20x3.90 M |
| Bedroom 02   | 3.90×4.30 M |

#### **B01 - P02 Penthouse - 2BDR**

Indoor Area: 125 m<sup>2</sup>

Roof: 125 m<sup>2</sup>

| Entry             | 3.70x2.20 M |
|-------------------|-------------|
| Guest Toilet      | 1.30×1.90 M |
| Kitchen           | 2.75x3.00 M |
| Dining            | 2.20x3.60 M |
| Reception         | 3.60x4.15 M |
| Bedroom 01        | 3.70x4.85 M |
| Master Bedroom 02 | 4.00×4.00 M |
| Dressing          | 2.45×1.70 M |
| Ensuite Bath 02   | 2.45x2.15 M |
| Bath 01           | 2.45×2.20 M |