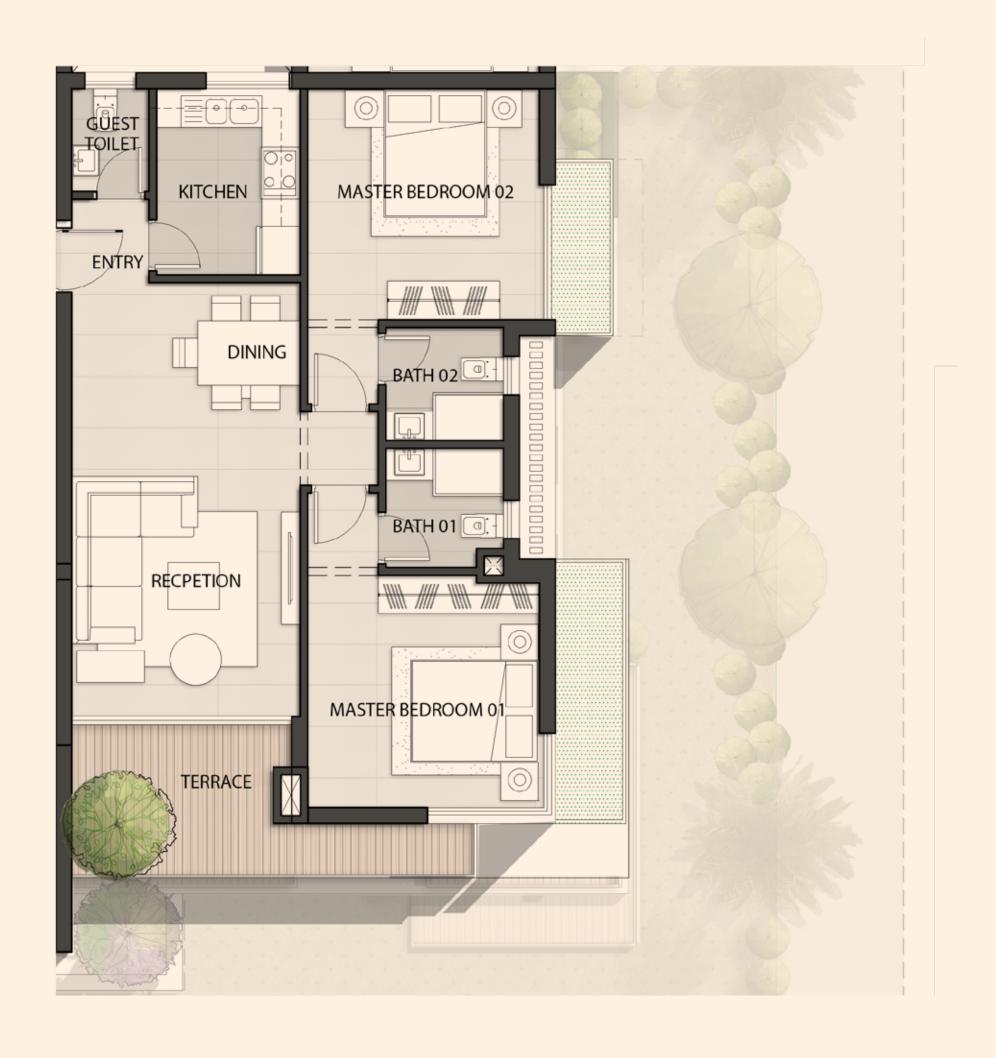

### A02 - G01 - 2BDR

Indoor Area: 130 m<sup>2</sup>

| Guest Toilet      | 1.65×2.00 M |
|-------------------|-------------|
| Kitchen & Laundry | 2.40x3.75 M |
| Dining            | 2.40×2.40 M |
| Reception         | 3.75×4.60 M |
| Master Bedroom 01 | 4.10×4.15 M |
| Dressing 01       | 1.65×2.00 M |
| Bath 01           | 2.30x1.95 M |
| Master Bedroom 02 | 4.10x3.85 M |
| Dressing 02       | 1.65×2.00 M |
| Bath02            | 2.30x1.95 M |