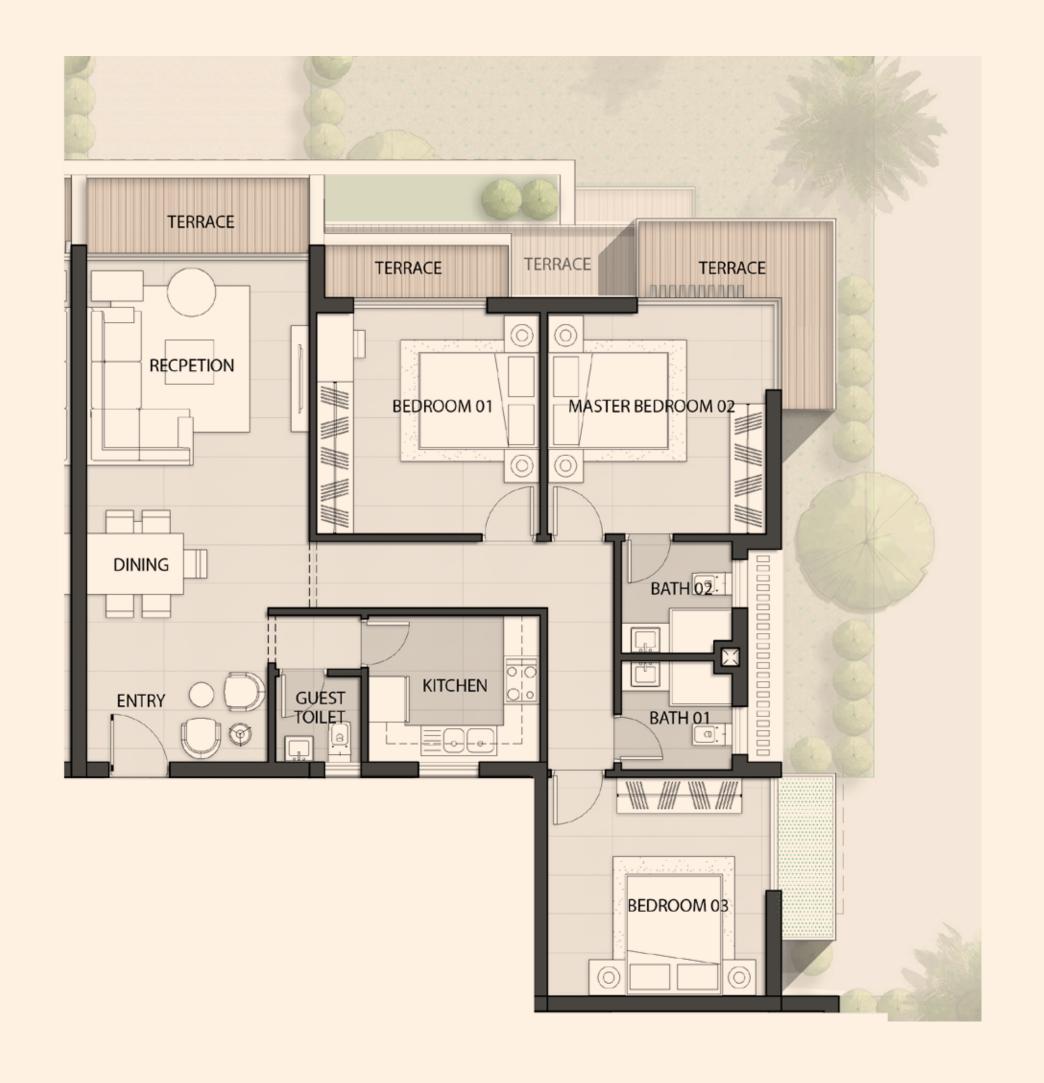

#### **B01 - 301 - 3BDR**

Indoor Area: 140 m<sup>2</sup>
Terrace Area: 9 m<sup>2</sup>

| Guest Toilet      | 1.80×1.90 M |
|-------------------|-------------|
| Powder Room       | 1.60×1.00 M |
| Dining            | 2.45x2.90 M |
| Reception         | 4.50x3.95 M |
| Kitchen           | 2.80x3.90 M |
| Bedroom 03        | 3.95x4.00 M |
| Master Bedroom 02 | 3.95x4.10 M |
| Bath 02           | 1.90x2.30 M |
| Ensuite Bath 01   | 1.90x2.30 M |
| Master Bedroom 01 | 3.95×4.00 M |