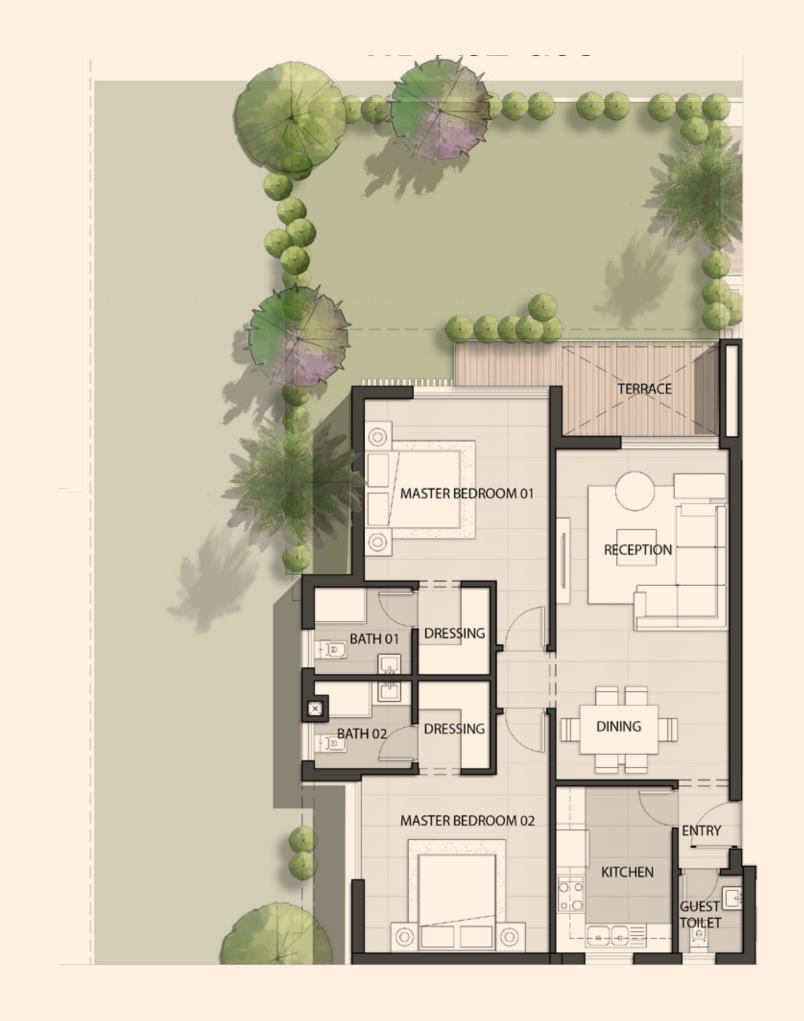

### A02 - G01 - 2BDR

Indoor Area: 130 m<sup>2</sup>

| Guest Toilet      | 1.65×2.00 M |
|-------------------|-------------|
| Kitchen & Laundry | 2.40x3.75 M |
| Dining            | 2.40×2.40 M |
| Reception         | 3.75×4.60 M |
| Master Bedroom 01 | 4.10×4.15 M |
| Dressing 01       | 1.65×2.00 M |
| Bath 01           | 2.30x1.95 M |
| Master Bedroom 02 | 4.10x3.85 M |
| Dressing 02       | 1.65×2.00 M |
| Bath02            | 2.30x1.95 M |