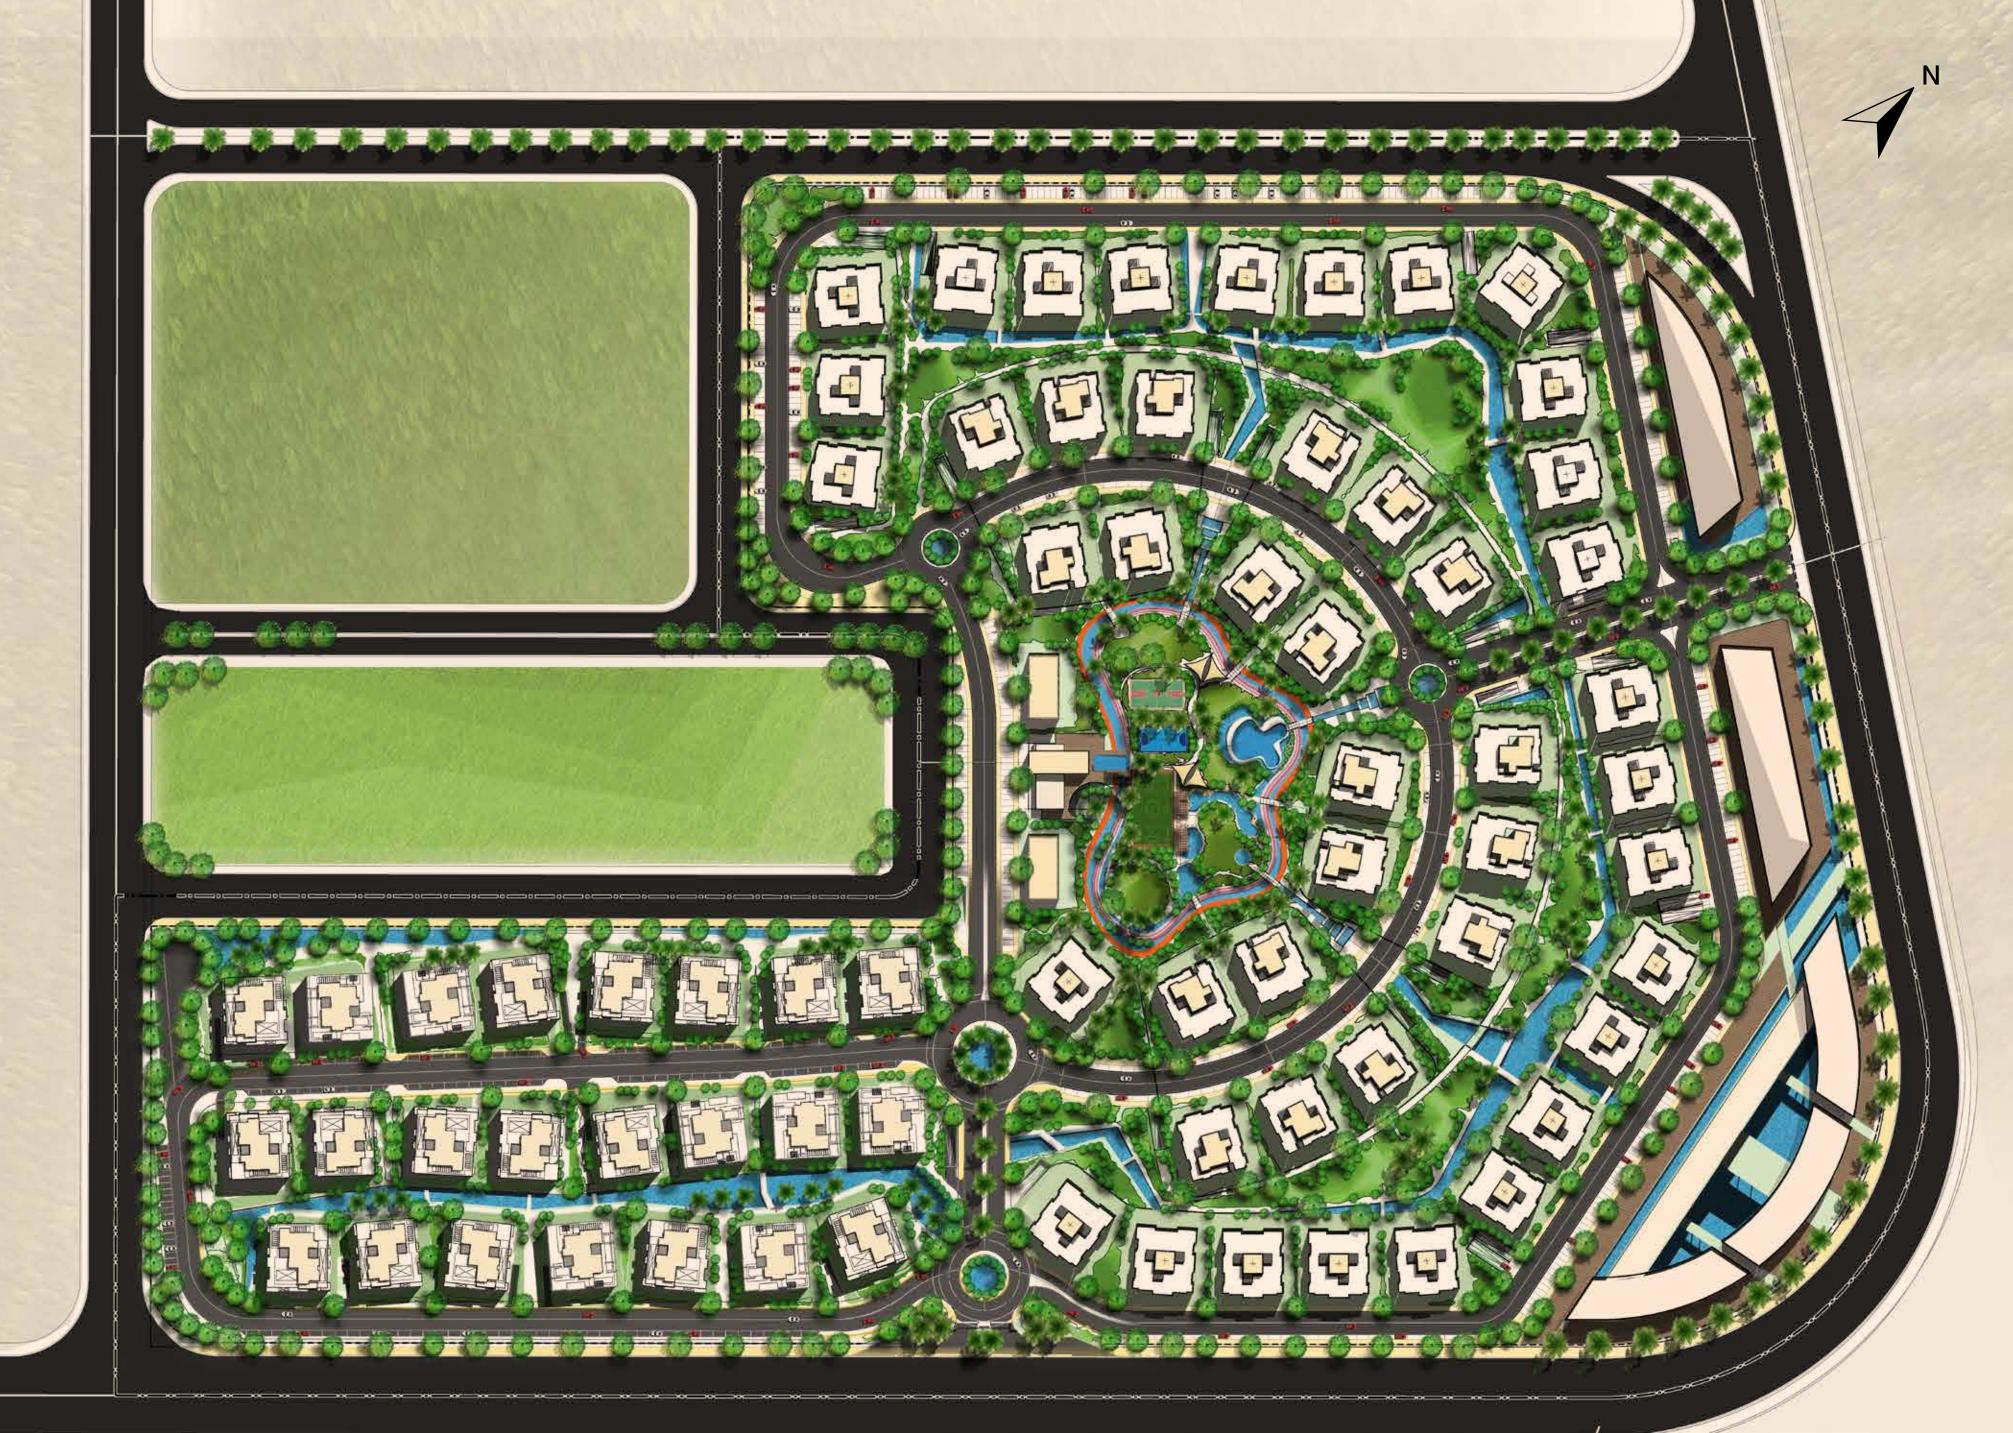

## **03 PROJECT DETAILS**

Location Map Masterplan

- → Location Map
- → Masterplan

# PROJECT DETAILS

**MASTER PLAN** 

# Layered Living, Elevated Architecture

Westdays redefines modern living by embracing the concept of Blurred Boundaries, where architecture seamlessly merges with nature and community .. all set within 65 feddans. Designed as an immersive urban park, the project transforms traditional residential spaces into a dynamic, multi-layered experience. Public plazas, intimate courtyards, and private nooks are woven together through pathways, ramps, and terraces—encouraging spontaneous encounters and fostering a heartfelt sense of connection. By dissolving rigid divisions between indoor and outdoor spaces, Westdays creates vibrant in-between zones for recreation, relaxation, sports and interaction.

These in-between elements, as well as the ramps and urban stairs – winding like a natural extension of the valley and cascading into multi-layered platforms - ensure every moment is enriched by fluid movement, visual harmony and human bonds.

At its core, Westdays creates the aesthetic of the blurred boundaries by building on four key pillars: Perforation, Floating, Grounded Experience, and Multi-Layered design. The result is a living environment where borders are not barriers but active spaces that breathe life into daily rituals—a place where residents don't just inhabit space but engage with it.