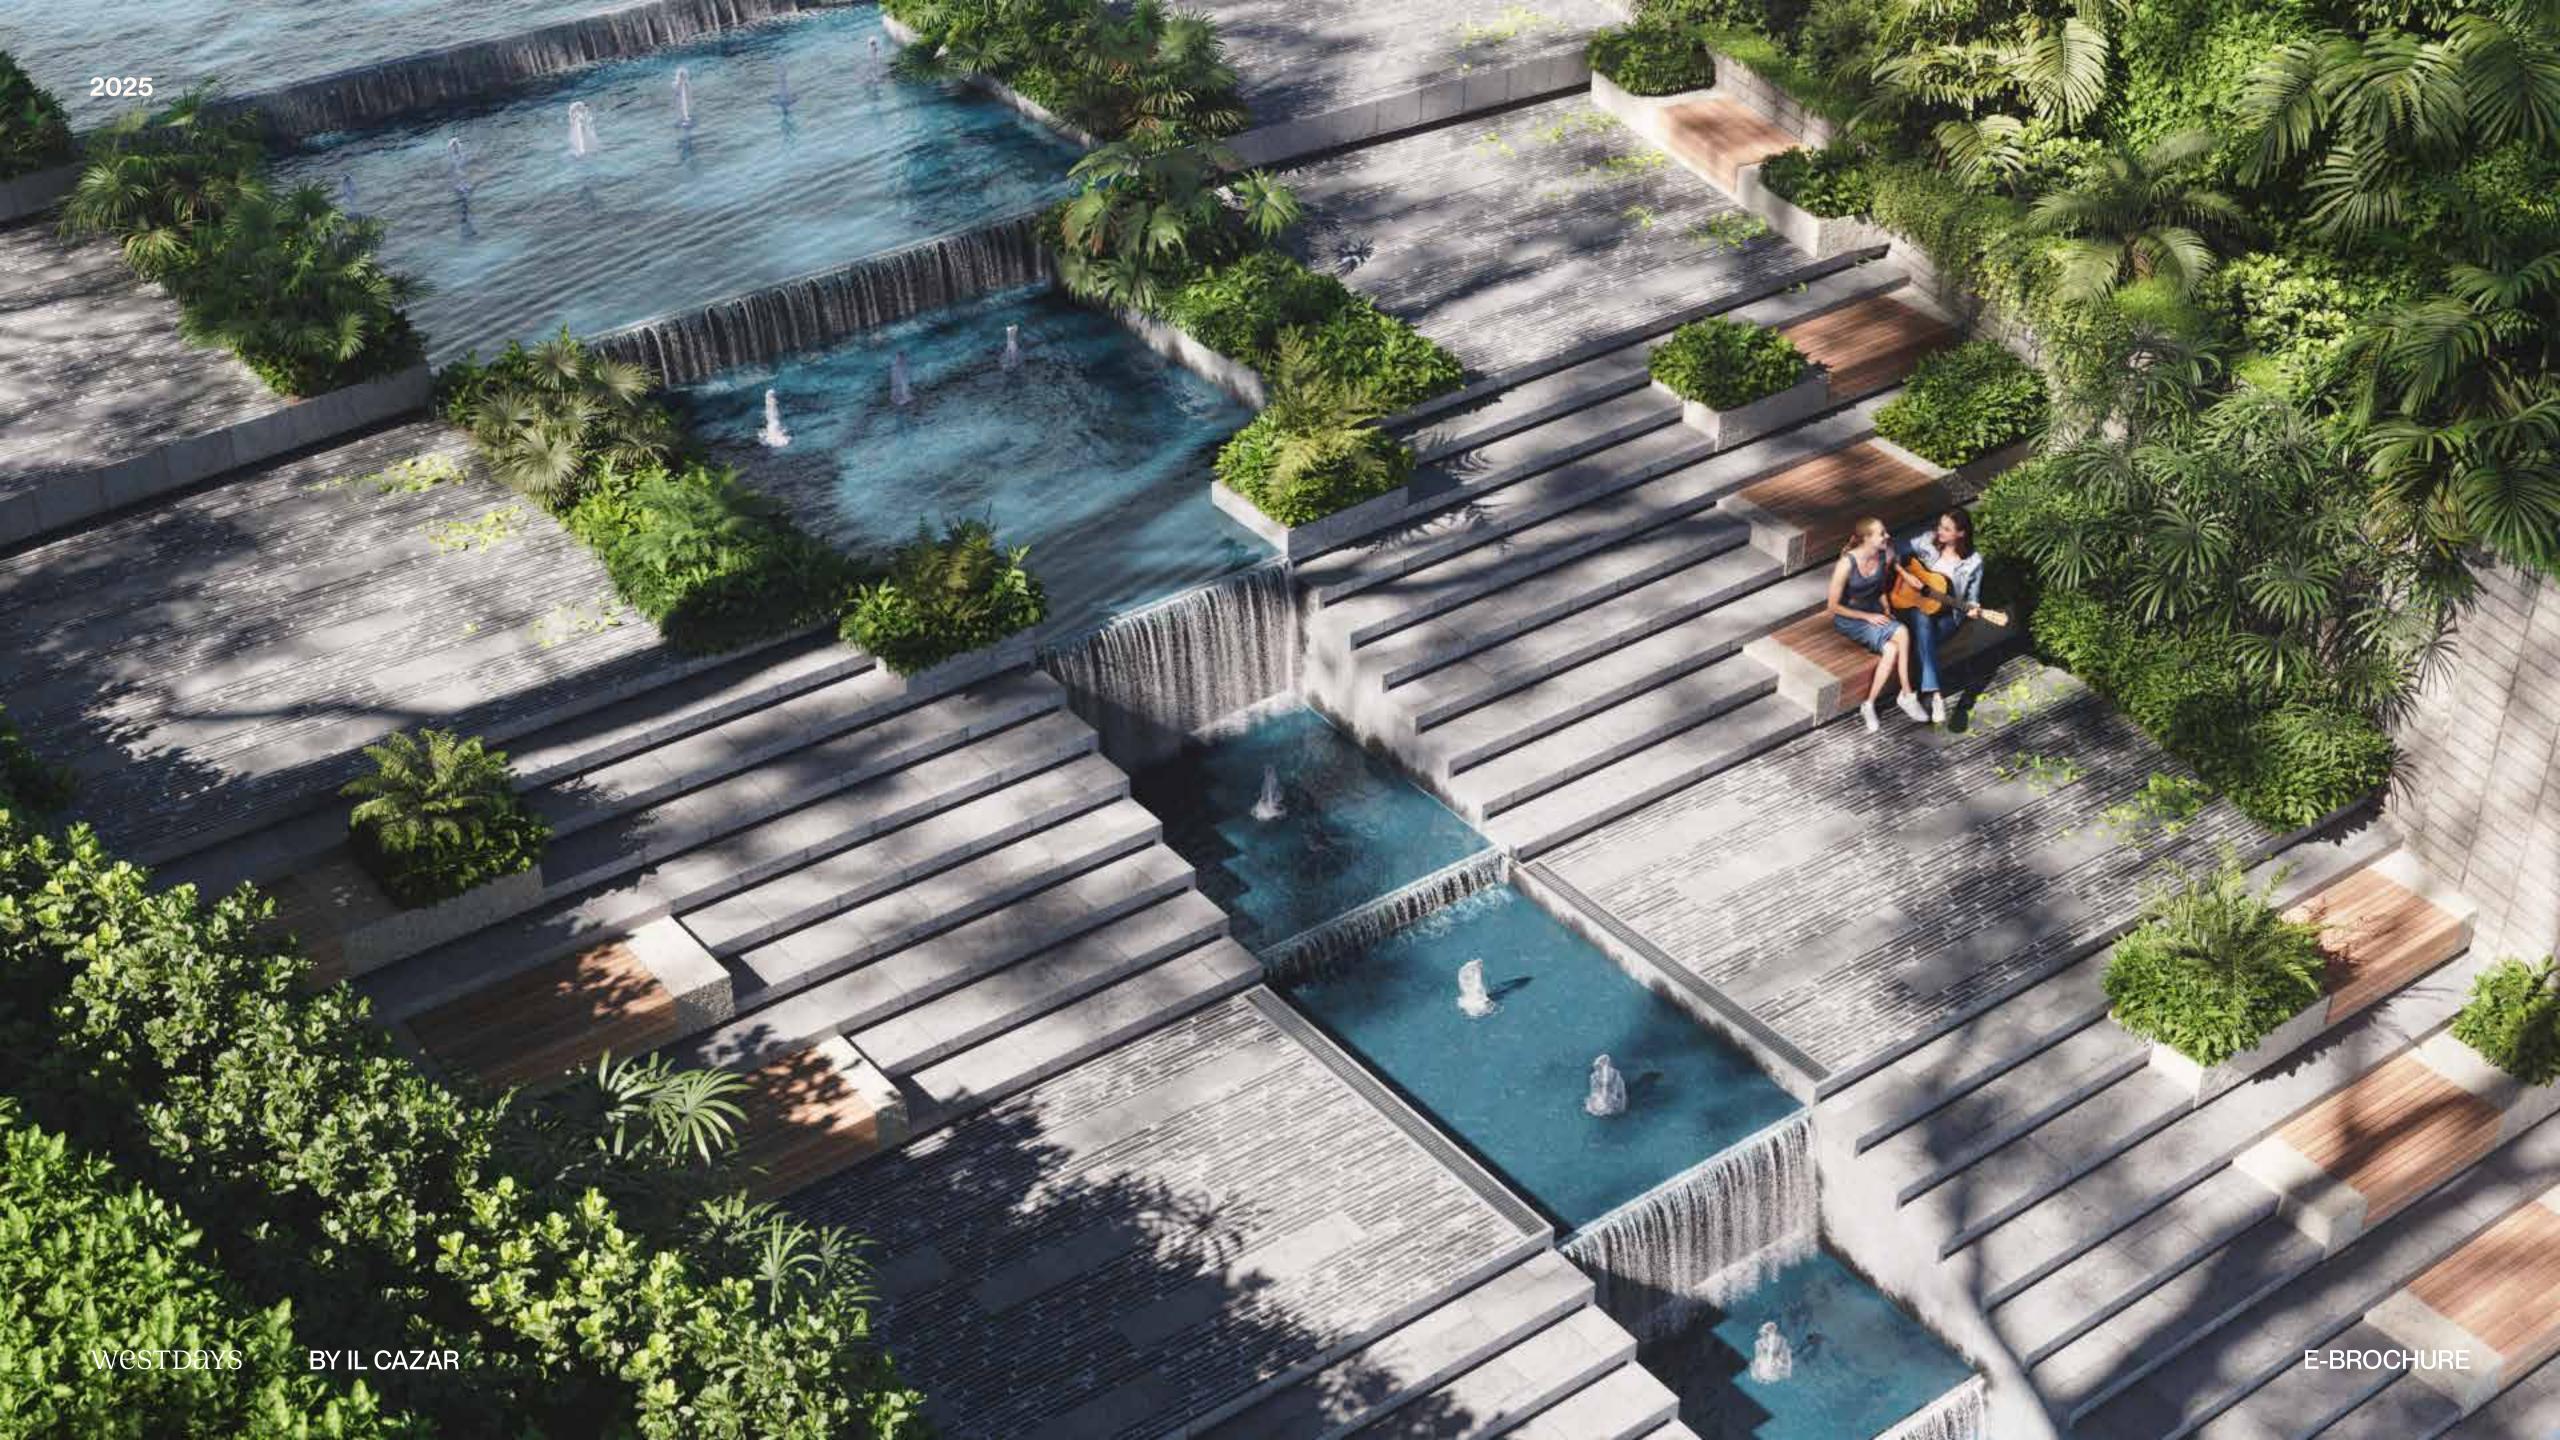

# Layered Living, Elevated Architecture

Westdays redefines modern living by embracing the concept of Blurred Boundaries, where architecture seamlessly merges with nature and community .. all set within 65 feddans. Designed as an immersive urban park, the project transforms traditional residential spaces into a dynamic, multi-layered experience. Public plazas, intimate courtyards, and private nooks are woven together through pathways, ramps, and terraces—encouraging spontaneous encounters and fostering a heartfelt sense of connection. By dissolving rigid divisions between indoor and outdoor spaces, Westdays creates vibrant in-between zones for recreation, relaxation, sports and interaction.

These in-between elements, as well as the ramps and urban stairs – winding like a natural extension of the valley and cascading into multi-layered platforms - ensure every moment is enriched by fluid movement, visual harmony and human bonds.

# The Urban Crescent (Main Communal Urban Park)

A vibrant green oasis at the heart of the community, The Urban Crescent offers lush landscapes, open lawns, and curated gathering spaces—perfect for leisurely strolls, picnics, and social events under the sky.

An artistic retreat, this curated walkway features striking sculptures and inviting seating nooks, merging culture with leisure for inspired outdoor moments.

Serene Seats & Walkway Passages

Meandering pathways and secluded seating edges overlook gentle and sublime water streams, creating peaceful spots to pause, reflect, and soak in the soothing ambiance.