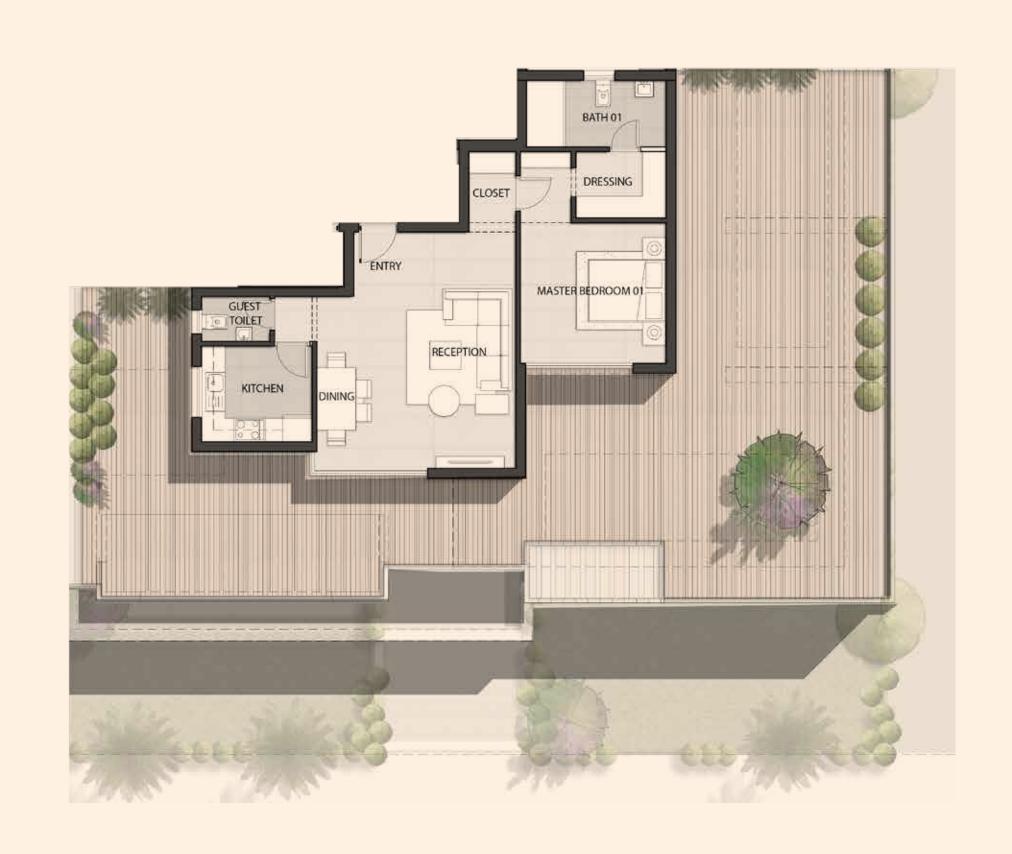

#### A02 - P01 Penthouse - 1BDR

Indoor Area: 95 m<sup>2</sup>

Roof: 140 m<sup>2</sup>

| Reception Area    | 3.40x6.45 M |
|-------------------|-------------|
| Dining            | 2.00x3.50 M |
| Kitchen           | 3.15x2.75 M |
| Guest Toilet      | 2.10x1.45 M |
| Closet            | 1.50x2.35 M |
| Master Bedroom 01 | 4.05x3.90 M |
| Dressing          | 2.70x1.85 M |
| Ensuite Bath 01   | 4.05×2.00 M |