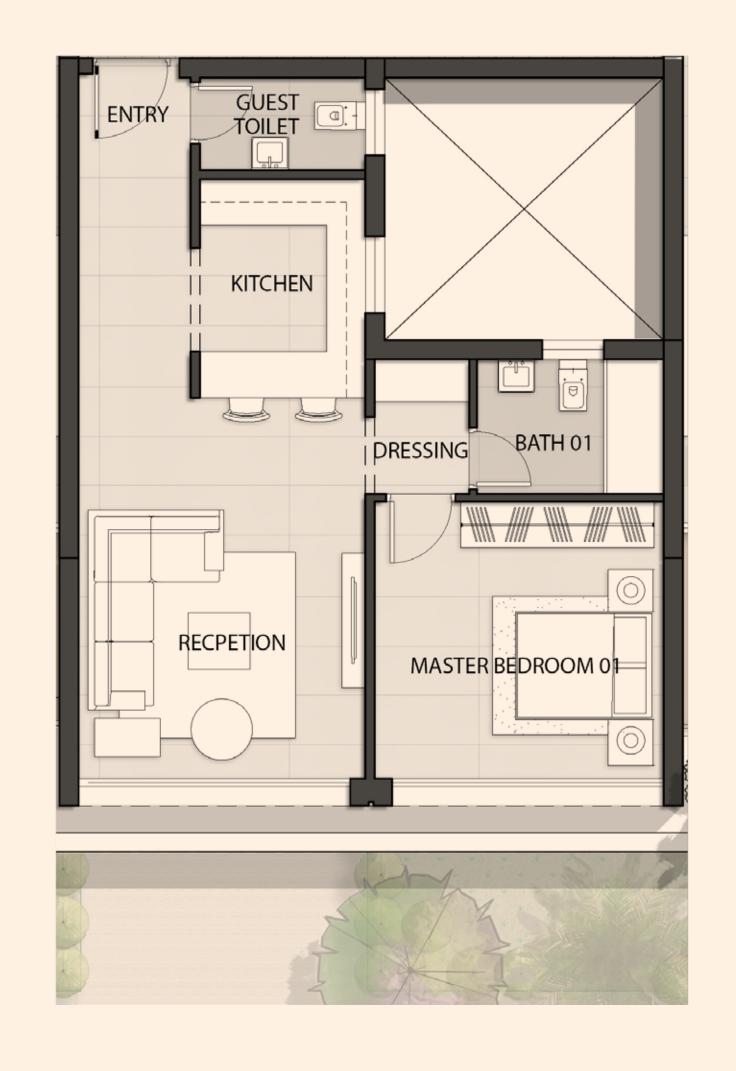

## **B01 - G01 - 3BDR**

Indoor Area: 150 m<sup>2</sup>

| Reception         | 4.25×5.20 M |
|-------------------|-------------|
| Dining            | 3.55x3.80 M |
| Guest Toilet      | 1.80x1.35 M |
| Kitchen           | 2.90x3.30 M |
| Maid's Room       | 2.20x2.20 M |
| Maid's Bath       | 1.45x2.20 M |
| Bedroom 02        | 3.90x4.05 M |
| Bedroom 03        | 4.00x3.75 M |
| Master Bedroom 01 | 4.00x4.00 M |
| Ensuite Bath 01   | 2.15x2.75 M |
| Bath 02           | 2.60x2.25 M |