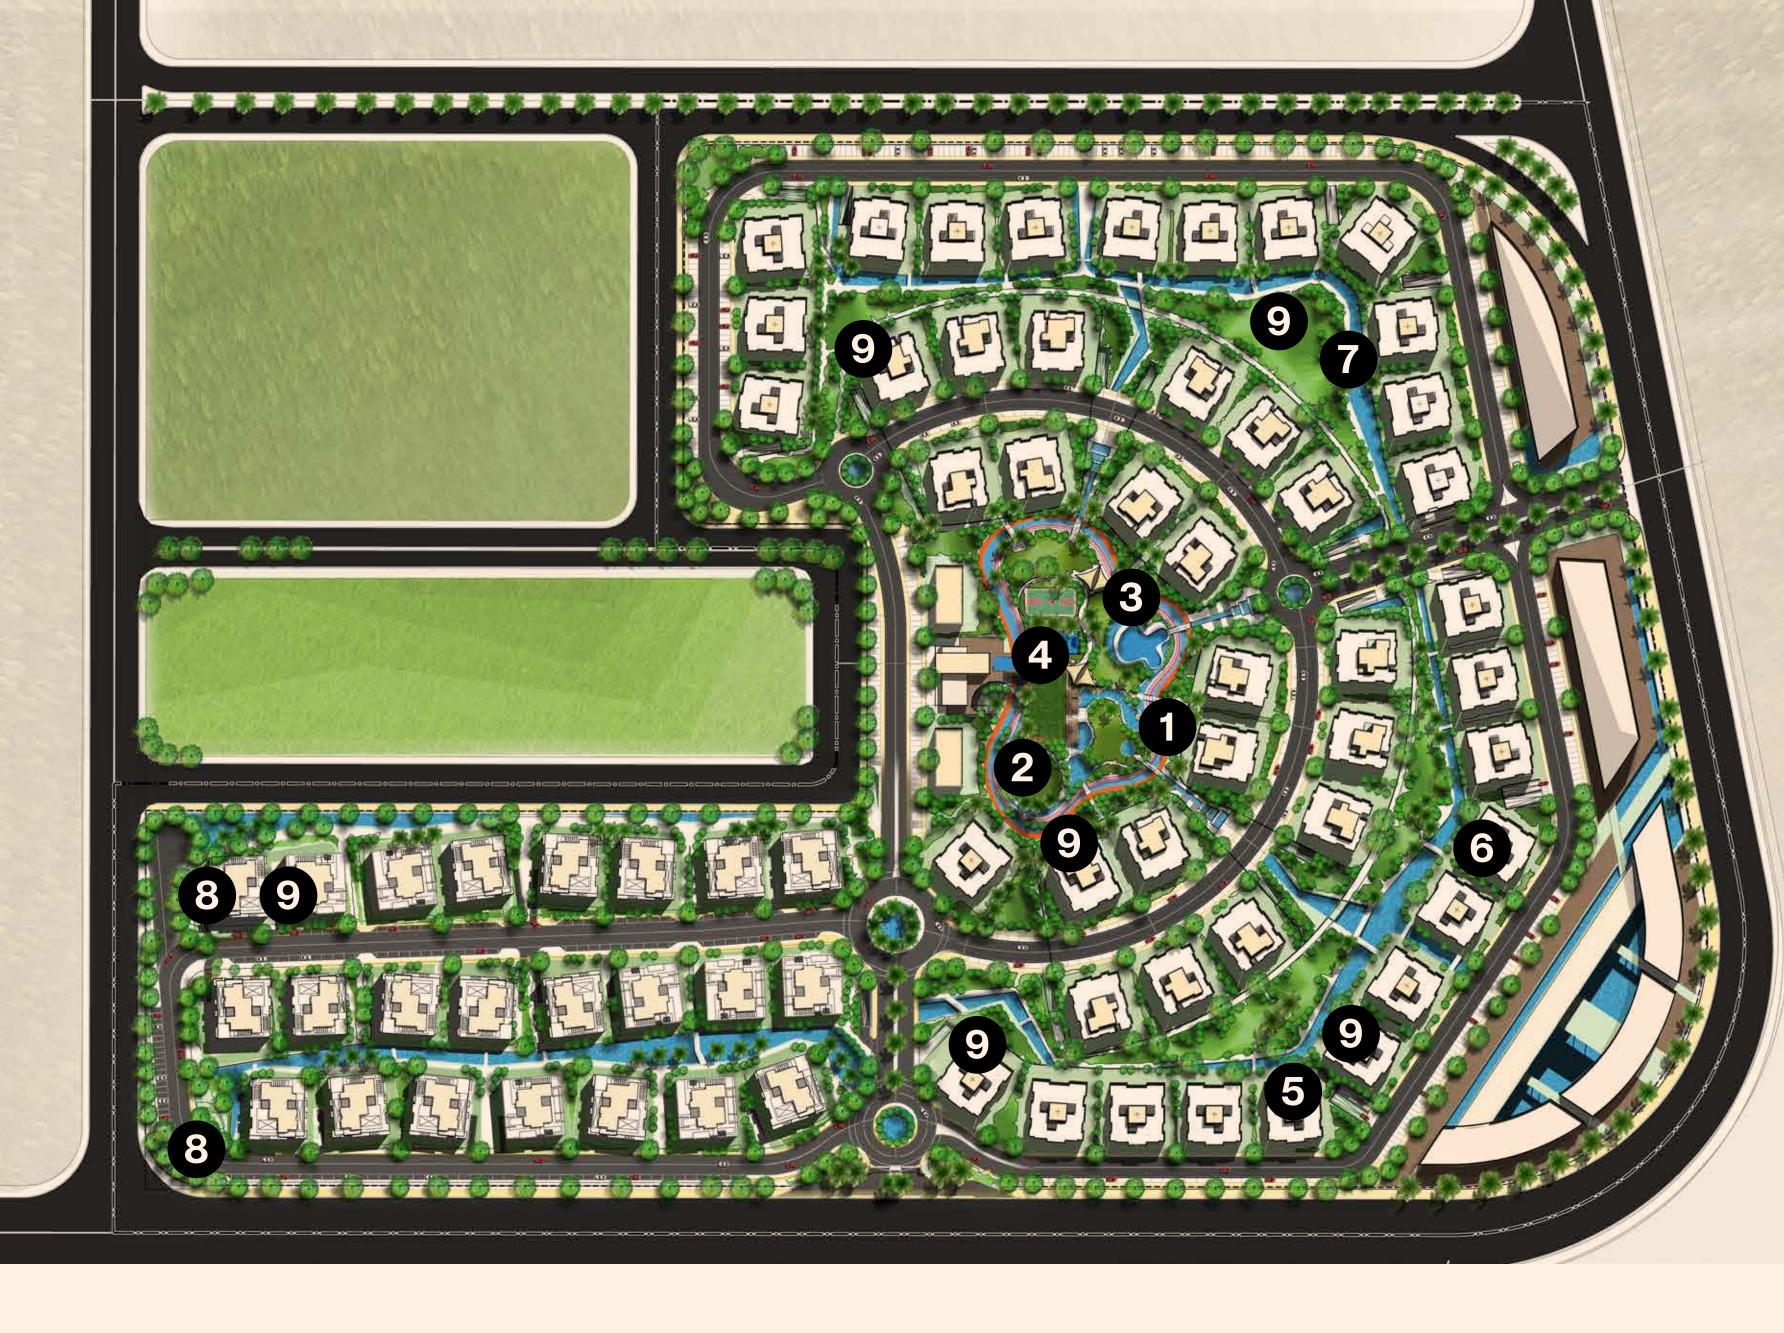

# Facilities & Amenities

- The Urban Crescent (Main Communal Urban Park)
- 2. Social Clubhouse & Wellness Center
- 3. Jogging & Bicycle Lanes
- 4. Sports Courts
- 5. Outdoor Yoga Pavilion
- Sculptures Park Walkthrough & Seating Areas
- 7. Family Park & BBQ Area
- 8. Serene Seats & Walkway Passages
- 9. Shaded Seating Areas

# The Urban Crescent (Main Communal Urban Park)

A vibrant green oasis at the heart of the community, The Urban Crescent offers lush landscapes, open lawns, and curated gathering spaces—perfect for leisurely strolls, picnics, and social events under the sky.

2 | Social Clubhouse & Wellness Center

A hub of relaxation and connection, the Clubhouse blends modern lounges with a premium wellness center, featuring a gym, spa, serviced units and social zones for unwinding and networking.

3 | Jogging & Bicycle Lanes

Designed for active living, the dedicated jogging and cycling lanes weave through scenic routes, encouraging a healthy, active and energetic lifestyle while connecting residents to the community's natural beauty.

4 Sports
Courts

From tennis to basketball, paddle to swimming pools... our state-of-the-art sports courts provide a dynamic space for friendly matches, fitness routines, and fostering a spirited, engaged community.

Outdoor Yoga
Pavillion

Nestled in tranquillity, this open-air pavilion offers a serene escape for yoga, meditation, and mindful moments amidst nature's calming backdrop. Sculpture Park
Walkthrough &
Seating

An artistic retreat, this curated walkway features striking sculptures and inviting seating nooks, merging culture with leisure for inspired outdoor moments.

Serene Seats & Walkway Passages

Meandering pathways and secluded seating edges overlook gentle and sublime water streams, creating peaceful spots to pause, reflect, and soak in the soothing ambiance.

7 | Family Park

A lively destination for all ages, the Family Park includes shaded BBQ spots, tiered seating for gatherings, and a playful kids' area—crafted for joy and togetherness.

ShadedSeating Areas

Stylishly shaded by tents and pergolas, these chic retreats offer cool comfort for open air lounging, conversations, or quiet relaxation in any season.