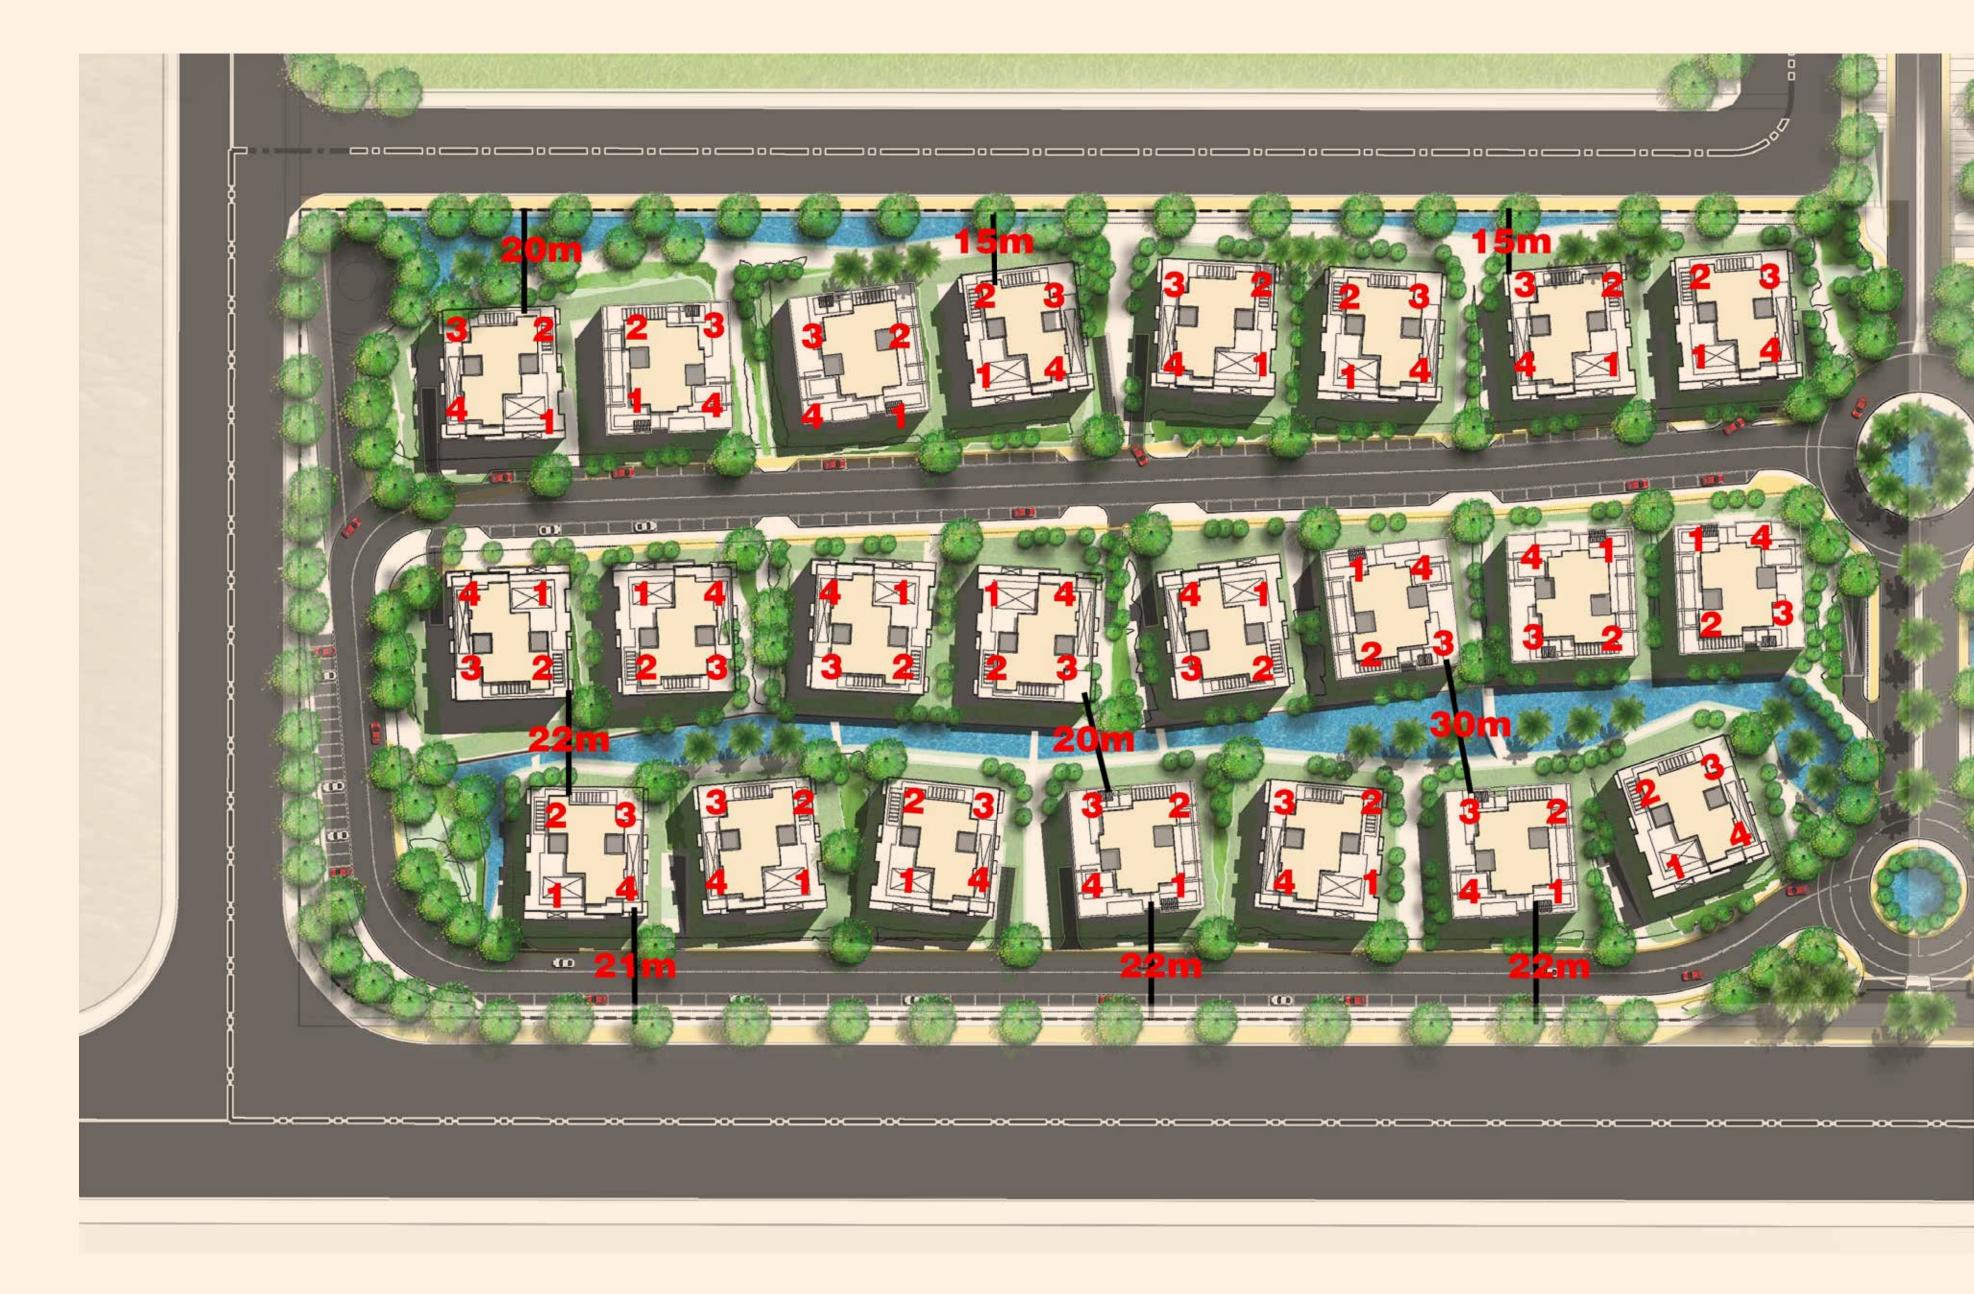

he blurred boundaries by building on four key pillars: Perforation, Floating, Grounded Experience, and Multi-Layered design. The result is a living environment where borders are not barriers but active spaces that breathe life into daily rituals—a place where residents don't just inhabit space but engage with it.

- → Location Map
- → Masterplan

# PROJECT DETAILS



**MASTER PLAN** 





# FACILITIES & AMENITIES





# Facilities & Amenities

- The Urban Crescent (Main Communal Urban Park)
- 2. Social Clubhouse & Wellness Center
- 3. Jogging & Bicycle Lanes
- 4. Sports Courts
- 5. Outdoor Yoga Pavilion
- Sculptures Park Walkthrough & Seating Areas
- 7. Family Park & BBQ Area
- 8. Serene Seats & Walkway Passages
- 9. Shaded Seating Areas







# Coded Masterplan



# Distance Masterplan



# Signature Amenities for Discerning Lifestyles

Designed for an unparalleled living experience, IL Cazar's masterfully planned community seamlessly blends nature, wellness, and modern luxury. Every detail has been thoughtfully curated to elevate daily life—from serene green spaces to vibrant social hubs. Here, exclusive amenities invite you to embrace a lifestyle of balance, recreation, and refined leisure.

# The Urban Crescent (Main Communal Urban Park)

A vibrant green oasis at the heart of the community, The Urban Crescent offers lush landscapes, open lawns, and curated gathering spaces—perfect for leisurely strolls, picnics, and social events under the sky.





2 | Social Clubhouse & Wellness Center

A hub of relaxation and connection, the Clubhouse blends modern lounges with a pr