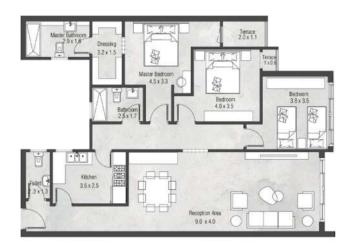

### NEW AEON IN THE OLD CITY

Gross Area

With Terrace

T5B

Gross Area

With Terrace

Without Terrace

T5B

Gross Area

With Terrace

Without Terrace

T2 T4

With Terrace

Terrace
1 3 x 0.7.

Terrace
2 4 x 1.3

2 4 x 2.0

Bedroom
3 5 x 3.6

3 5 x 3.6

Tolet | Hiches | Hickes | Hicke

Without Terrace

T1B T3B

### **170 M<sup>2</sup>** Gross Area

Without Terrace

With Terrace

T5B

### **165 M²**Gross Area

With Terrace

T1B T3B

Gross Area

Without Terrace

With Terrace

BACK TO THE CITY OF THE SUN

T1B

Gross Area

Without Terrace

With Terrace

T1A

With Terrace

Without Terrace

T1A T1B T3B

Gross Area

Without Terrace

With Terrace

Without Terrace

With Terrace

T2 T4

Gross Area

With Terrace

Without Terrace

Without Terrace

With Terrace

T3A T5A T5B

Gross Area

Without Terrace

With Terrace

T2 T3A T4 T5A

With Terrace

Without Terrace

T1A T2 T4 T5A