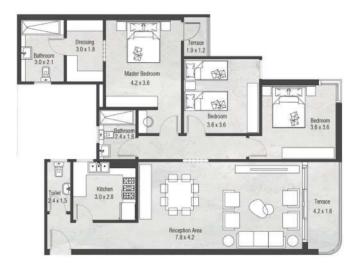

### NEW AEON IN THE OLD CITY

Gross Area

With Terrace

T5B

Gross Area

With Terrace

Without Terrace

T5B

### **170 M<sup>2</sup>** Gross Area

Without Terrace

With Terrace

T5B