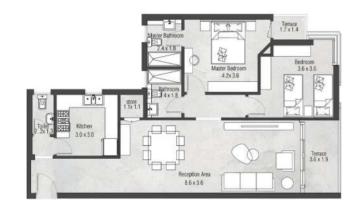

Gross Area

Without Terrace

With Terrace

T1A

With Terrace

Without Terrace

T1A T1B T3B

Gross Area

Without Terrace

With Terrace

T3A T5A T5B

Gross Area

Without Terrace

With Terrace

T2 T3A T4 T5A

With Terrace

Without Terrace

T1A T2 T4 T5A