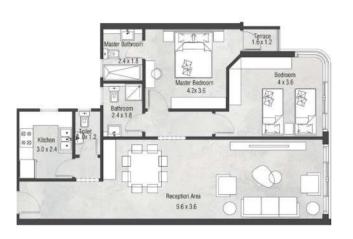

Gross Area

With Terrace

Without Terrace

T2 T4

With Terrace

Terrace
1 3 x 0.7.

Terrace
2 4 x 1.3

2 4 x 2.0

Bedroom
3 5 x 3.6

3 5 x 3.6

Tolet | Hiches | Hickes | Hicke

Without Terrace

T1B T3B