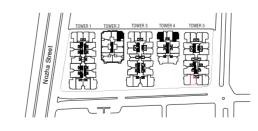

# **ABOUT 30 HELIOPOLIS**

Go heliopolis is the first compound in heliopolis, located in al-nozha street.

Go heliopolis promises an exciting, multi-functional, prime, residential, commercial and well-integrated community set on a land area of 18,000 sqm.

# OCATION

- 02 minutes away from Nasr road
- 05 minutes away from salah Salem road
- 10 minutes away from the airport
- 10 minutes away from October bridge
- 20 minutes away from new Cairo