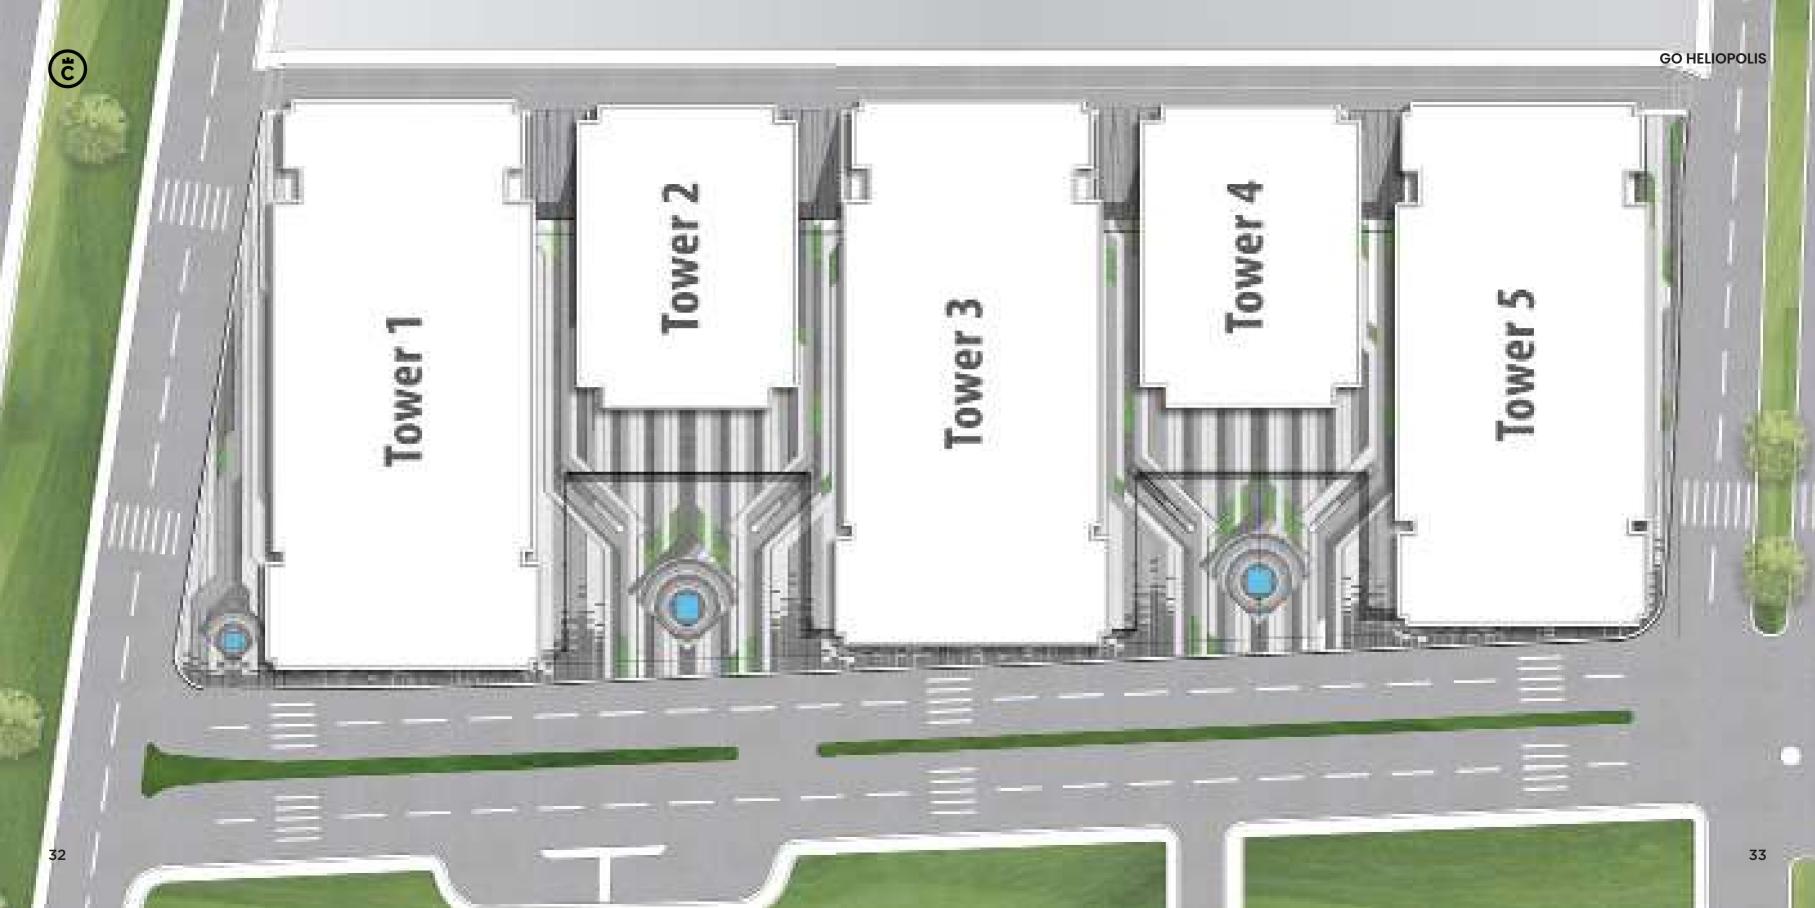

# **ABOUT 30 HELIOPOLIS**

Go heliopolis is the first compound in heliopolis, located in al-nozha street.

Go heliopolis promises an exciting, multi-functional, prime, residential, commercial and well-integrated community set on a land area of 18,000 sqm.