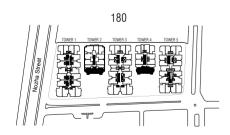

# **ABOUT 30 HELIOPOLIS**

Go heliopolis is the first compound in heliopolis, located in al-nozha street.

Go heliopolis promises an exciting, multi-functional, prime, residential, commercial and well-integrated community set on a land area of 18,000 sqm.

# OCATION

- 02 minutes away from Nasr road
- 05 minutes away from salah Salem road
- 10 minutes away from the airport
- 10 minutes away from October bridge
- 20 minutes away from new Cairo