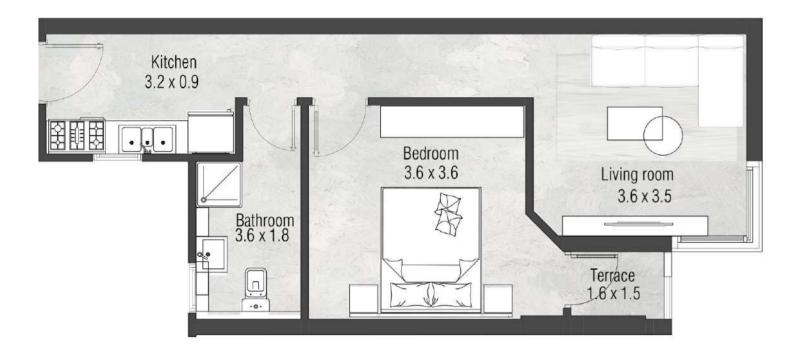

## **70 M²**Gross Area

T2 T4

73

### **70 M<sup>2</sup>** Gross Area

T2 T4

"There is a reason we love compounds; scenic surroundings, solitude, iconic amenities, innovative facilities with a wide range of commercial offerings to unwind and relax from your own home.