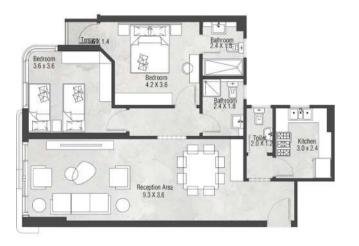

Gross Area

With Terrace

Without Terrace

T2 T4

With Terrace

Terrace
1 3 x 0.7.

Terrace
2 4 x 1.3

2 4 x 2.0

Bedroom
3 5 x 3.6

3 5 x 3.6

Tolet | Hiches | Hickes | Hicke

Without Terrace

T1B T3B

### **75 M<sup>2</sup>** Gross Area

Kitchen
4.2 X 1.3

Bathroom
2.9 x 1.8

Terrace
1.5 X 1.25

**T3B** 