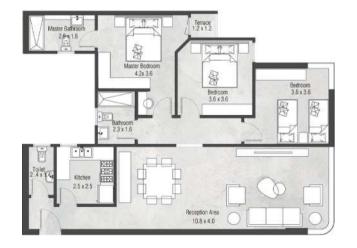

### NEW AEON IN THE OLD CITY

Gross Area

With Terrace

T5B

Gross Area

With Terrace

Without Terrace

T5B

Gross Area

With Terrace

Without Terrace

T2 T4

With Terrace

Terrace
1 3 x 0.7.

Terrace
2 4 x 1.3

2 4 x 2.0

Bedroom
3 5 x 3.6

3 5 x 3.6

Tolet | Hiches | Hickes | Hicke

Without Terrace

T1B T3B

### **170 M<sup>2</sup>** Gross Area

Without Terrace

With Terrace

T5B

### **165 M²**Gross Area

With Terrace

T1B T3B

Gross Area

Without Terrace

With Terrace

BACK TO THE CITY OF THE SUN

T1B

Gross Area

Without Terrace

With Terrace

T1A

With Terrace

Without Terrace

T1A T1B T3B

Gross Area

Without Terrace

With Terrace

Without Terrace

With Terrace

T2 T4

Gross Area

With Terrace

Without Terrace

Without Terrace

With Terrace

T3A T5A T5B

Gross Area

Without Terrace

With Terrace

T2 T3A T4 T5A

With Terrace

Without Terrace

T1A T2 T4 T5A

### **75 M<sup>2</sup>** Gross Area

Kitchen
4.2 X 1.3

Bathroom
2.9 x 1.8

Terrace
1.5 X 1.25

**T3B** 

## **70 M²**Gross Area

T2 T4

73

### **70 M<sup>2</sup>** Gross Area

T2 T4

"There is a reason we love compounds; scenic surroundings, solitude, iconic amenities, innovative facilities with a wide range of commercial offerings to unwind and relax from your own home.