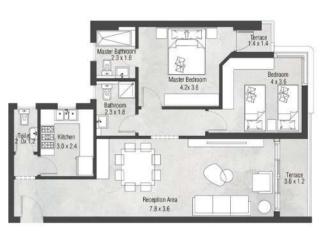

### NEW AEON IN THE OLD CITY

Gross Area

With Terrace

T5B

Gross Area

With Terrace

Without Terrace

T5B

Gross Area

With Terrace

Without Terrace

T2 T4

With Terrace

Terrace
1 3 x 0.7.

Terrace
2 4 x 1.3

2 4 x 2.0

Bedroom
3 5 x 3.6

3 5 x 3.6

Tolet | Hiches | Hickes | Hicke

Without Terrace

T1B T3B

### **170 M<sup>2</sup>** Gross Area

Without Terrace

With Terrace

T5B

### **165 M²**Gross Area

With Terrace

T1B T3B

Gross Area

Without Terrace

With Terrace

BACK TO THE CITY OF THE SUN

T1B

Gross Area

Without Terrace

With Terrace

T1A

With Terrace

Without Terrace

T1A T1B T3B

Gross Area

Without Terrace

With Terrace

Without Terrace

With Terrace

T2 T4

Gross Area

With Terrace

Without Terrace

Without Terrace

With Terrace

T3A T5A T5B

Gross Area

Without Terrace

With Terrace

T2 T3A T4 T5A

With Terrace

Without Terrace

T1A T2 T4 T5A