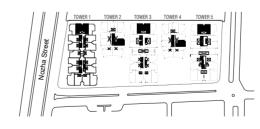

### **165 M²**Gross Area

With Terrace

T1B T3B

Gross Area

Without Terrace

With Terrace

BACK TO THE CITY OF THE SUN

T1B