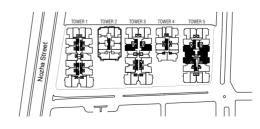

# **ABOUT 30 HELIOPOLIS**

Go heliopolis is the first compound in heliopolis, located in al-nozha street.

Go heliopolis promises an exciting, multi-functional, prime, residential, commercial and well-integrated community set on a land area of 18,000 sqm.

# OCATION

- 02 minutes away from Nasr road
- 05 minutes away from salah Salem road
- 10 minutes away from the airport
- 10 minutes away from October bridge
- 20 minutes away from new Cairo