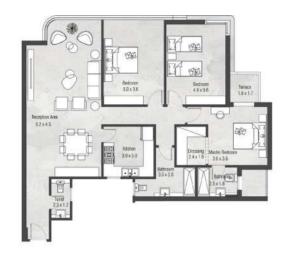

### NEW AEON IN THE OLD CITY

Gross Area

With Terrace

T5B

Gross Area

With Terrace

Without Terrace

T5B

Gross Area

With Terrace

Without Terrace

T2 T4

With Terrace

Terrace
1 3 x 0.7.

Terrace
2 4 x 1.3

2 4 x 2.0

Bedroom
3 5 x 3.6

3 5 x 3.6

Tolet | Hiches | Hickes | Hicke

Without Terrace

T1B T3B

### **170 M<sup>2</sup>** Gross Area

Without Terrace

With Terrace

T5B

### **165 M²**Gross Area

With Terrace

T1B T3B

Gross Area

Without Terrace

With Terrace

BACK TO THE CITY OF THE SUN

T1B

Gross Area

Without Terrace

With Terrace

T1A

With Terrace

Without Terrace

T1A T1B T3B

Gross Area

Without Terrace

With Terrace

Without Terrace

With Terrace

T2 T4

Gross Area

With Terrace

Without Terrace

Without Terrace

With Terrace

T3A T5A T5B

Gross Area

Without Terrace

With Terrace

T2 T3A T4 T5A

With Terrace

Without Terrace

T1A T2 T4 T5A

### **75 M<sup>2</sup>** Gross Area

Kitchen
4.2 X 1.3

Bathroom
2.9 x 1.8

Terrace
1.5 X 1.25

**T3B** 

## **70 M²**Gross Area

T2 T4

73

### **70 M<sup>2</sup>** Gross Area

T2 T4

"There is a reason we love compounds; scenic surroundings, solitude, iconic amenities, innovative facilities with a wide range of commercial offerings to unwind and relax from your own home.