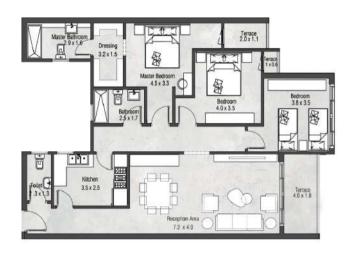

### NEW AEON IN THE OLD CITY

Gross Area

With Terrace

T5B

Gross Area

With Terrace

Without Terrace

T5B

Gross Area

With Terrace

Without Terrace

T2 T4

With Terrace

Terrace
1 3 x 0.7.

Terrace
2 4 x 1.3

2 4 x 2.0

Bedroom
3 5 x 3.6

3 5 x 3.6

Tolet | Hiches | Hickes | Hicke

Without Terrace

T1B T3B

### **170 M<sup>2</sup>** Gross Area

Without Terrace

With Terrace

T5B

### **165 M²**Gross Area

With Terrace

T1B T3B

Gross Area

Without Terrace

With Terrace

BACK TO THE CITY OF THE SUN

T1B

Gross Area

Without Terrace

With Terrace

T1A

With Terrace

Without Terrace

T1A T1B T3B

Gross Area

Without Terrace

With Terrace

Without Terrace

With Terrace

T2 T4

Gross Area

With Terrace

Without Terrace

Without Terrace

With Terrace

T3A T5A T5B

Gross Area

Without Terrace

With Terrace

T2 T3A T4 T5A

With Terrace

Without Terrace

T1A T2 T4 T5A