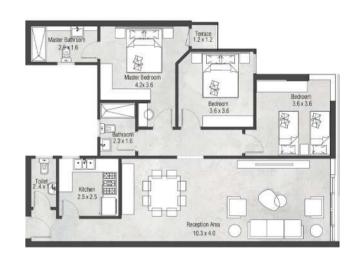

### NEW AEON IN THE OLD CITY

Gross Area

With Terrace

T5B

Gross Area

With Terrace

Without Terrace

T5B

Gross Area

With Terrace

Without Terrace

T2 T4

With Terrace

Terrace
1 3 x 0.7.

Terrace
2 4 x 1.3

2 4 x 2.0

Bedroom
3 5 x 3.6

3 5 x 3.6

Tolet | Hiches | Hickes | Hicke

Without Terrace

T1B T3B