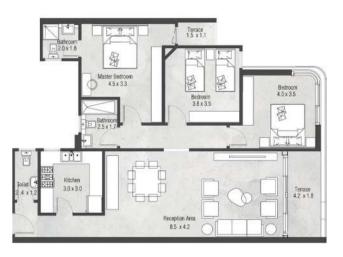

### **75 M<sup>2</sup>** Gross Area

Kitchen
4.2 X 1.3

Bathroom
2.9 x 1.8

Terrace
1.5 X 1.25

**T3B** 