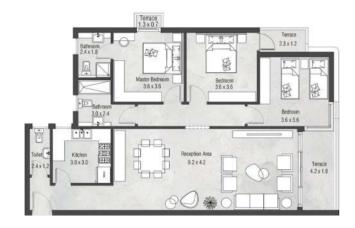

Gross Area

Without Terrace

With Terrace

T1A

With Terrace

Without Terrace

T1A T1B T3B

Gross Area

Without Terrace

With Terrace

Without Terrace

With Terrace

T2 T4

Gross Area

With Terrace

Without Terrace

Without Terrace

With Terrace

T3A T5A T5B

Gross Area

Without Terrace

With Terrace

T2 T3A T4 T5A

With Terrace

Without Terrace

T1A T2 T4 T5A