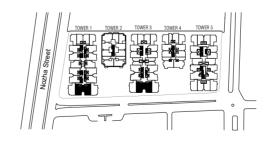

# **ABOUT 30 HELIOPOLIS**

Go heliopolis is the first compound in heliopolis, located in al-nozha street.

Go heliopolis promises an exciting, multi-functional, prime, residential, commercial and well-integrated community set on a land area of 18,000 sqm.

# OCATION

- 02 minutes away from Nasr road
- 05 minutes away from salah Salem road
- 10 minutes away from the airport
- 10 minutes away from October bridge
- 20 minutes away from new Cairo