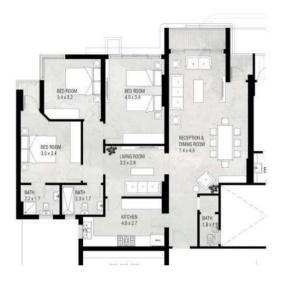

### NEW AEON IN THE OLD CITY

Gross Area

With Terrace

T5B

Gross Area

With Terrace

Without Terrace

T5B

Gross Area

With Terrace

Without Terrace

T2 T4

With Terrace

Terrace
1 3 x 0.7.

Terrace
2 4 x 1.3

2 4 x 2.0

Bedroom
3 5 x 3.6

3 5 x 3.6

Tolet | Hiches | Hickes | Hicke

Without Terrace

T1B T3B

### **170 M<sup>2</sup>** Gross Area

Without Terrace

With Terrace

T5B

### **165 M²**Gross Area

With Terrace

T1B T3B

Gross Area

Without Terrace

With Terrace

BACK TO THE CITY OF THE SUN

T1B

Gross Area

Without Terrace

With Terrace

T1A

With Terrace

Without Terrace

T1A T1B T3B

Gross Area

Without Terrace

With Terrace

Without Terrace

With Terrace

T2 T4

Gross Area

With Terrace

Without Terrace

Without Terrace

With Terrace

T3A T5A T5B

Gross Area

Without Terrace

With Terrace

T2 T3A T4 T5A

With Terrace

Without Terrace

T1A T2 T4 T5A

### **75 M<sup>2</sup>** Gross Area

Kitchen
4.2 X 1.3

Bathroom
2.9 x 1.8

Terrace
1.5 X 1.25

**T3B** 

## **70 M²**Gross Area

T2 T4

73

### **70 M<sup>2</sup>** Gross Area

T2 T4

"There is a reason we love compounds; scenic surroundings, solitude, iconic amenities, innovative facilities with a wide range of commercial offerings to unwind and relax from your own home.