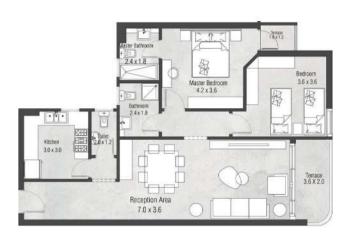

### **165 M²**Gross Area

With Terrace

T1B T3B

Gross Area

Without Terrace

With Terrace

BACK TO THE CITY OF THE SUN

T1B