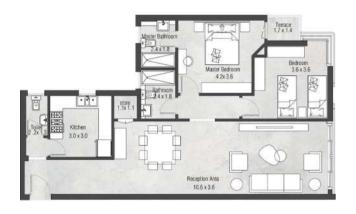

### **75 M<sup>2</sup>** Gross Area

Kitchen
4.2 X 1.3

Bathroom
2.9 x 1.8

Terrace
1.5 X 1.25

**T3B** 