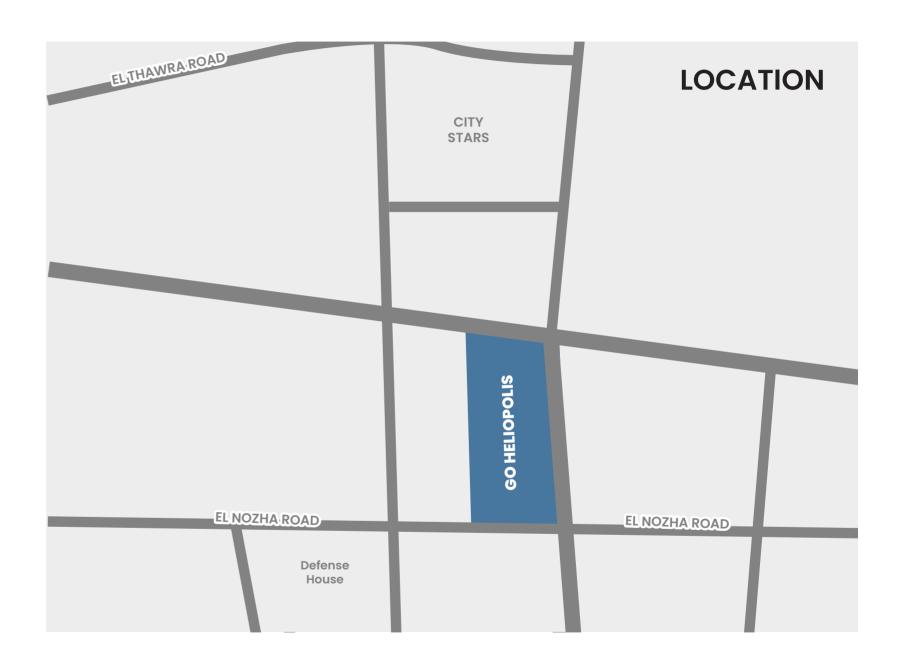

# **ABOUT 30 HELIOPOLIS**

Go heliopolis is the first compound in heliopolis, located in al-nozha street.

Go heliopolis promises an exciting, multi-functional, prime, residential, commercial and well-integrated community set on a land area of 18,000 sqm.

# OCATION

- 02 minutes away from Nasr road
- 05 minutes away from salah Salem road
- 10 minutes away from the airport
- 10 minutes away from October bridge
- 20 minutes away from new Cairo