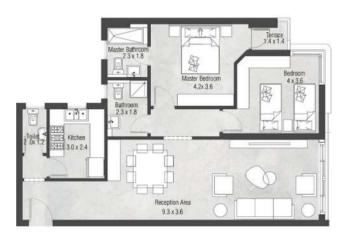

### **165 M²**Gross Area

With Terrace

T1B T3B

Gross Area

Without Terrace

With Terrace

BACK TO THE CITY OF THE SUN

T1B

Gross Area

Without Terrace

With Terrace

T1A

With Terrace

Without Terrace

T1A T1B T3B

Gross Area