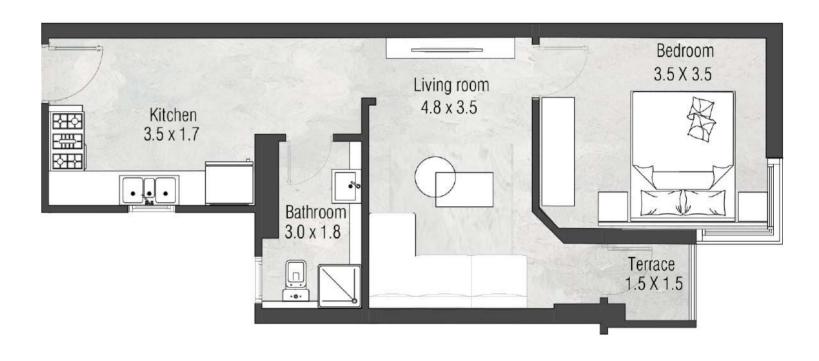

## **70 M²**Gross Area

T2 T4

73

### **70 M<sup>2</sup>** Gross Area

T2 T4

"There is a reason we love compounds; scenic surroundings, solitude, iconic amenities, innovative facilities with a wide range of commercial offerings to unwind and relax from your own home.