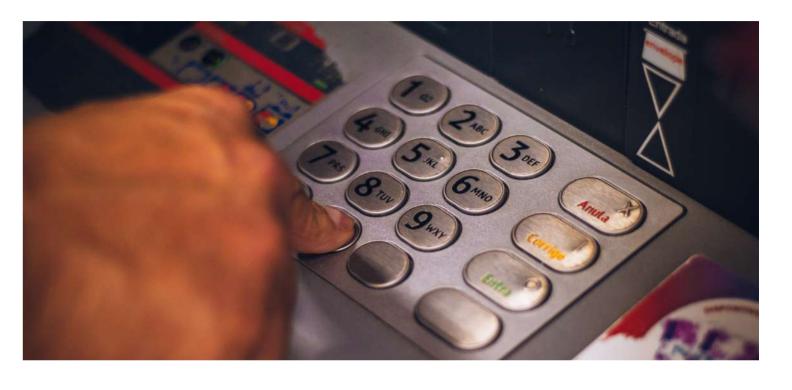

#### **ATM**

Industry, that will be handling cash, credit and Other financial transactions. With atm Machine provided, to help deposit or withdrawal Money anytime.