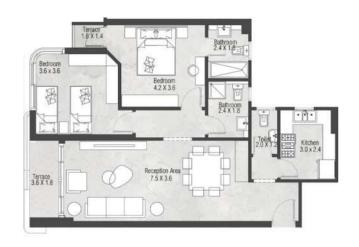

Gross Area

With Terrace

Without Terrace

T2 T4

With Terrace

Terrace
1 3 x 0.7.

Terrace
2 4 x 1.3

2 4 x 2.0

Bedroom
3 5 x 3.6

3 5 x 3.6

Tolet | Hiches | Hickes | Hicke

Without Terrace

T1B T3B

### **75 M<sup>2</sup>** Gross Area

Kitchen
4.2 X 1.3

Bathroom
2.9 x 1.8

Terrace
1.5 X 1.25

**T3B** 