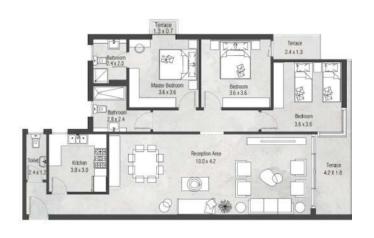

Gross Area

With Terrace

Without Terrace

T2 T4

With Terrace

Terrace
1 3 x 0.7.

Terrace
2 4 x 1.3

2 4 x 2.0

Bedroom
3 5 x 3.6

3 5 x 3.6

Tolet | Hiches | Hickes | Hicke

Without Terrace

T1B T3B