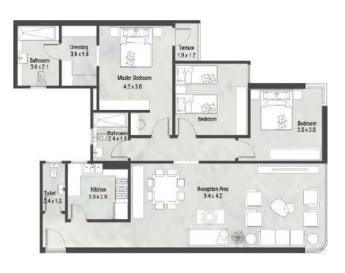

### **165 M²**Gross Area

With Terrace

T1B T3B

Gross Area

Without Terrace

With Terrace

BACK TO THE CITY OF THE SUN

T1B