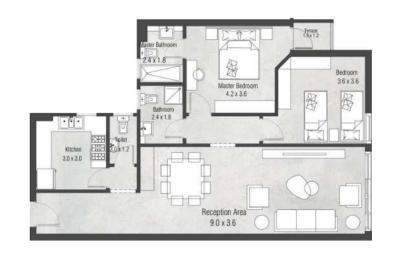

### **165 M²**Gross Area

With Terrace

T1B T3B

Gross Area

Without Terrace

With Terrace

BACK TO THE CITY OF THE SUN

T1B