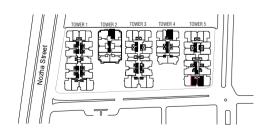

# **ABOUT 30 HELIOPOLIS**

Go heliopolis is the first compound in heliopolis, located in al-nozha street.

Go heliopolis promises an exciting, multi-functional, prime, residential, commercial and well-integrated community set on a land area of 18,000 sqm.

# OCATION

- 02 minutes away from Nasr road
- 05 minutes away from salah Salem road
- 10 minutes away from the airport
- 10 minutes away from October bridge
- 20 minutes away from new Cairo