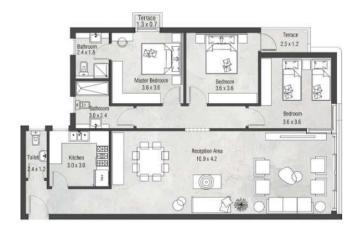

### NEW AEON IN THE OLD CITY

Gross Area

With Terrace

T5B

Gross Area

With Terrace

Without Terrace

T5B

Gross Area

With Terrace

Without Terrace

T2 T4

With Terrace

Terrace
1 3 x 0.7.

Terrace
2 4 x 1.3

2 4 x 2.0

Bedroom
3 5 x 3.6

3 5 x 3.6

Tolet | Hiches | Hickes | Hicke

Without Terrace

T1B T3B

### **170 M<sup>2</sup>** Gross Area

Without Terrace

With Terrace

T5B

### **165 M²**Gross Area

With Terrace

T1B T3B

Gross Area

Without Terrace

With Terrace

BACK TO THE CITY OF THE SUN

T1B