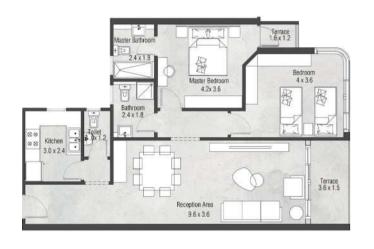

### NEW AEON IN THE OLD CITY

Gross Area

With Terrace

T5B

Gross Area

With Terrace

Without Terrace

T5B

Gross Area

With Terrace

Without Terrace

T2 T4

With Terrace

Terrace
1 3 x 0.7.

Terrace
2 4 x 1.3

2 4 x 2.0

Bedroom
3 5 x 3.6

3 5 x 3.6

Tolet | Hiches | Hickes | Hicke

Without Terrace

T1B T3B

### **170 M<sup>2</sup>** Gross Area

Without Terrace

With Terrace

T5B

### **165 M²**Gross Area

With Terrace

T1B T3B

Gross Area

Without Terrace

With Terrace

BACK TO THE CITY OF THE SUN

T1B

Gross Area

Without Terrace

With Terrace

T1A

With Terrace

Without Terrace

T1A T1B T3B

Gross Area

Without Terrace

With Terrace

Without Terrace

With Terrace

T2 T4

Gross Area

With Terrace

Without Terrace

Without Terrace

With Terrace

T3A T5A T5B

Gross Area

Without Terrace

With Terrace

T2 T3A T4 T5A

With Terrace

Without Terrace

T1A T2 T4 T5A