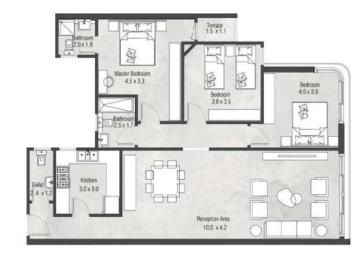

### **75 M<sup>2</sup>** Gross Area

Kitchen
4.2 X 1.3

Bathroom
2.9 x 1.8

Terrace
1.5 X 1.25

**T3B** 

## **70 M²**Gross Area

T2 T4

73

### **70 M<sup>2</sup>** Gross Area

T2 T4

"There is a reason we love compounds; scenic surroundings, solitude, iconic amenities, innovative facilities with a wide range of commercial offerings to unwind and relax from your own home.