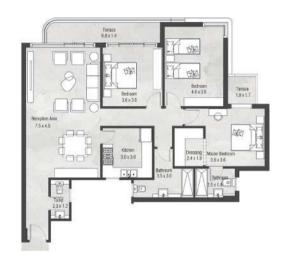

### NEW AEON IN THE OLD CITY

Gross Area

With Terrace

T5B

Gross Area

With Terrace

Without Terrace

T5B

Gross Area

With Terrace

Without Terrace

T2 T4

With Terrace

Terrace
1 3 x 0.7.

Terrace
2 4 x 1.3

2 4 x 2.0

Bedroom
3 5 x 3.6

3 5 x 3.6

Tolet | Hiches | Hickes | Hicke

Without Terrace

T1B T3B

### **170 M<sup>2</sup>** Gross Area

Without Terrace

With Terrace

T5B

### **165 M²**Gross Area

With Terrace

T1B T3B

Gross Area

Without Terrace

With Terrace

BACK TO THE CITY OF THE SUN

T1B

Gross Area

Without Terrace

With Terrace

T1A

With Terrace

Without Terrace

T1A T1B T3B

Gross Area

Without Terrace

With Terrace

Without Terrace

With Terrace

T2 T4

Gross Area

With Terrace

Without Terrace

Without Terrace

With Terrace

T3A T5A T5B

Gross Area

Without Terrace

With Terrace

T2 T3A T4 T5A

With Terrace

Without Terrace

T1A T2 T4 T5A

### **75 M<sup>2</sup>** Gross Area

Kitchen
4.2 X 1.3

Bathroom
2.9 x 1.8

Terrace
1.5 X 1.25

**T3B** 

## **70 M²**Gross Area

T2 T4

73

### **70 M<sup>2</sup>** Gross Area

T2 T4

"There is a reason we love compounds; scenic surroundings, solitude, iconic amenities, innovative facilities with a wide range of commercial offerings to unwind and relax from your own home.