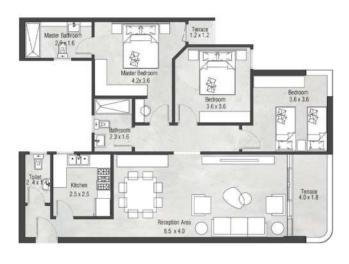

### **170 M<sup>2</sup>** Gross Area

Without Terrace

With Terrace

T5B

### **165 M²**Gross Area

With Terrace

T1B T3B

Gross Area

Without Terrace

With Terrace

BACK TO THE CITY OF THE SUN

T1B