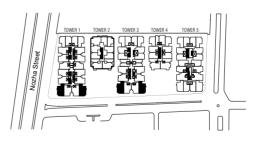

# **ABOUT 30 HELIOPOLIS**

Go heliopolis is the first compound in heliopolis, located in al-nozha street.

Go heliopolis promises an exciting, multi-functional, prime, residential, commercial and well-integrated community set on a land area of 18,000 sqm.