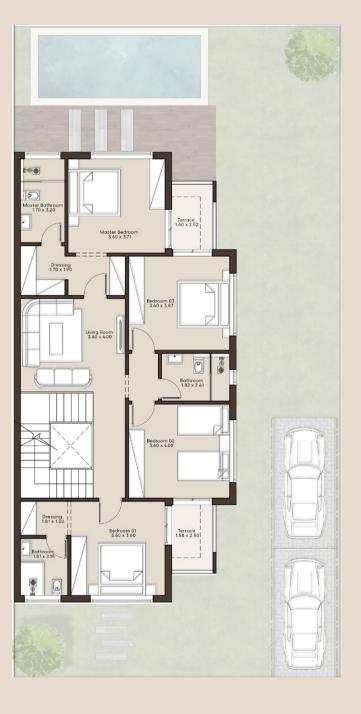

# STANDALONE VILLA 330 M<sup>2</sup>

### TYPE A

#### 153 M<sup>2</sup> FIRST FLOOR

| Living Room        | 3.60 x 4.00 |
|--------------------|-------------|
| Bedroom 01         | 3.60 x 3.60 |
| Dressing           | 1.80 x 1.30 |
| Bathroom 01        | 1.80 x 2.20 |
| Bedroom 02         | 3.60 x 4.00 |
| Terrace            | 1.60 x 2.60 |
| Bathroom           | 1.80 x 2.60 |
| Bedroom 03         | 3.60 x 3.90 |
| Master<br>Bedroom  | 3.60 x 3.70 |
| Dressing           | 1.70 x 1.90 |
| Master<br>Bathroom | 1.70 x 3.20 |
| Terrace            | 1.60 x 2.52 |