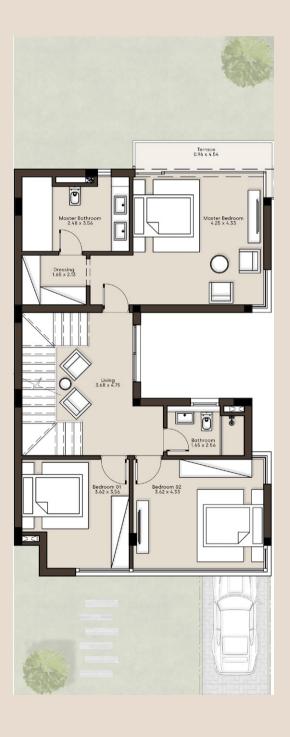

#### 153 M<sup>2</sup> FIRST FLOOR

| Living Room        | 3.60 x 4.00 |
|--------------------|-------------|
| Bedroom 01         | 3.60 x 3.60 |
| Dressing           | 1.80 x 1.30 |
| Bathroom 01        | 1.80 x 2.20 |
| Bedroom 02         | 3.60 x 4.00 |
| Terrace            | 1.60 x 2.60 |
| Bathroom           | 1.80 x 2.60 |
| Bedroom 03         | 3.60 x 3.90 |
| Master<br>Bedroom  | 3.60 x 3.70 |
| Dressing           | 1.70 x 1.90 |
| Master<br>Bathroom | 1.70 x 3.20 |
| Terrace            | 1.60 x 2.52 |

# 46 M<sup>2</sup> PENTHOUSE FLOOR

| Living Room | 4.15 x 5.40 |
|-------------|-------------|
| Toilet      | 1.40 x 3.00 |
| Terrace     | 4.60 x 5.70 |
| Terrace     | 2.50 x 9.50 |
| Terrace     | 4.50 x 5.70 |