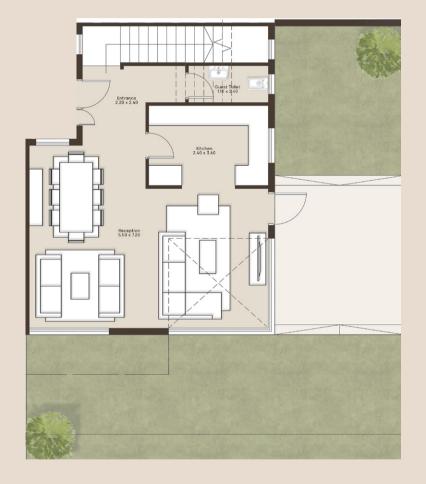

# TOWN HOUSE 230M<sup>2</sup>

85 M<sup>2</sup> GROUND FLOOR

 Reception
 5.00 x 6.00

 Dining
 3.90 x 4.50

 Toilet
 1.20 x 2.40

 Lobby
 1.40 x 3.10

 Kitchen
 2.40 x 3.10

 Maid Room
 1.90 x 2.00

 Maid Toilet
 1.00 x 2.00