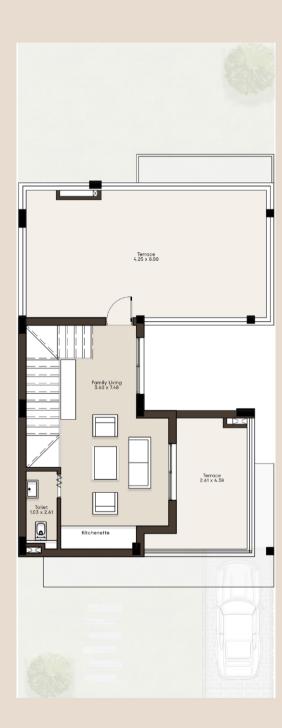

# 37 M<sup>2</sup> PENTHOUSE FLOOR

 Family Living
 3.60 x 750

 Toilet
 2.60 x 1.00

 Terrace
 2.61 x 4.40

 Terrace
 4.25 x 8.00

BY IL CAZAR