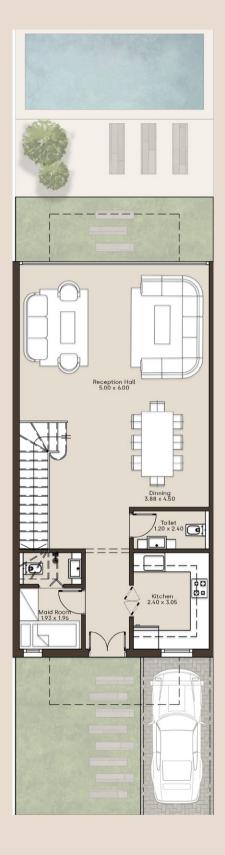

# TOWN HOUSE 230M<sup>2</sup>

85 M<sup>2</sup> GROUND FLOOR

 Reception
 5.00 x 6.00

 Dining
 3.90 x 4.50

 Toilet
 1.20 x 2.40

 Lobby
 1.40 x 3.10

 Kitchen
 2.40 x 3.10

 Maid Room
 1.90 x 2.00

 Maid Toilet
 1.00 x 2.00