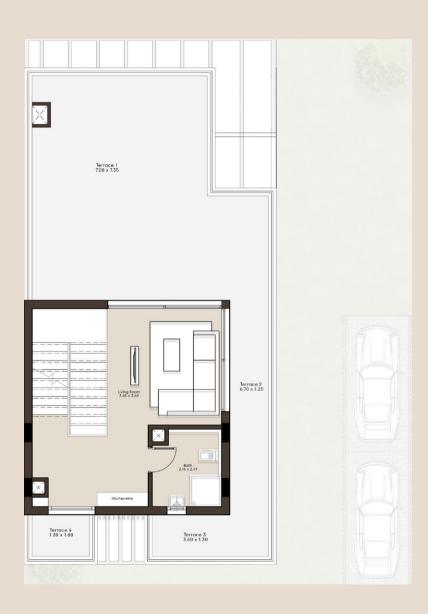

# 40 M<sup>2</sup> PENTHOUSE FLOOR

| Living Room | 3.60 x 3.65  |
|-------------|--------------|
| Bath        | 2.20 x 2.40  |
| Terrace 1   | 7. 00 x 7.35 |
| Terrace 2   | 6.70 x 1.20  |
| Terrace 3   | 3.60 x 1.30  |
| Terrace 4   | 1.30 x 1.80  |