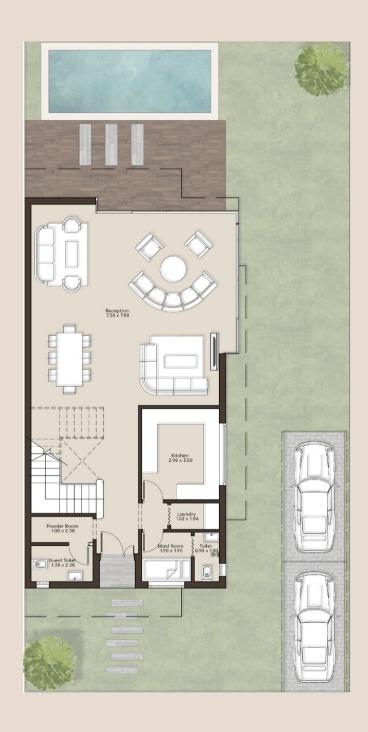

#### 131 M<sup>2</sup> GROUND FLOOR

| Reception    | 7.40 x 7.90 |
|--------------|-------------|
| Kitchen      | 3.00 x 3.50 |
| Laundry      | 1.00 x 1.90 |
| Maid Room    | 1.90 x 1.90 |
| Toilet       | 0.90 x 1.90 |
| Powder Room  | 1.00 x 2.40 |
| Guest Toilet | 1.40 x 2.40 |