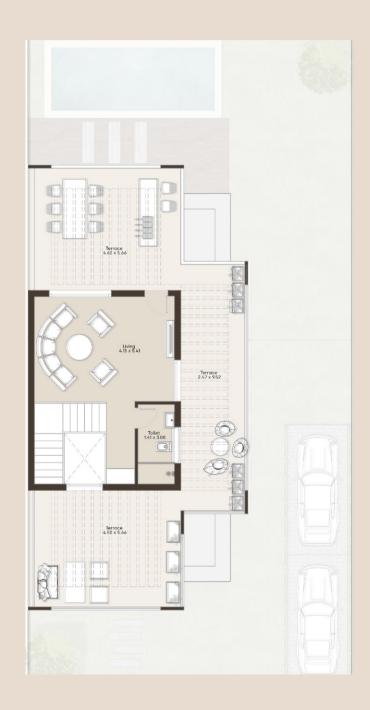

# 46 M<sup>2</sup> PENTHOUSE FLOOR

| Living Room | 4.15 x 5.40 |
|-------------|-------------|
| Toilet      | 1.40 x 3.00 |
| Terrace     | 4.60 x 5.70 |
| Terrace     | 2.50 x 9.50 |
| Terrace     | 4.50 x 5.70 |