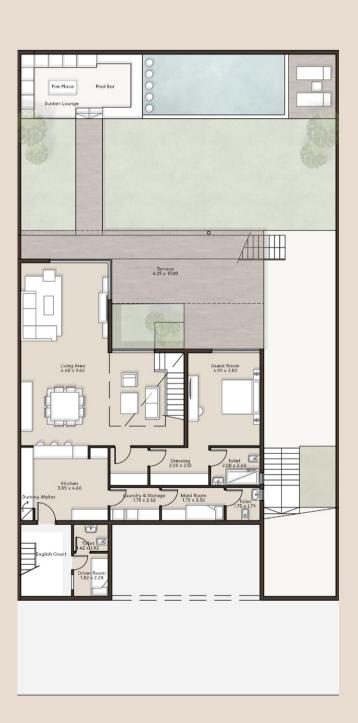

## 210 M<sup>2</sup> WALKOUT BASEMENT

| Living Area       | 4.60 x 9.60 |
|-------------------|-------------|
| Guest Room        | 4.90 x 3.80 |
| Dressing          | 2.00 x 3.10 |
| Toilet            | 2.00 x 2.60 |
| Kitchen           | 3.85 x 4.60 |
| Laundry & storage | 1.75 x 2.60 |
| Maid Room         | 1.75 x 3.30 |
| Toilet            | 1.75 x 1.80 |
| Driver Room       | 1.80 x 2.30 |
| Toilet            | 1.40 x 1.80 |

#### 230 M<sup>2</sup> GROUND FLOOR

| Reception      | 4.60 x 4.80 |
|----------------|-------------|
| Dining         | 4.60 x 4.80 |
| Soft Kitchen   | 2.70 x 4.00 |
| Master Bedroom | 6.25 x 3.80 |
| Toilet         | 2.00 x 2.90 |
| Dressing       | 2.90 x 2.80 |
| Bedroom 1      | 3.80 x 3.90 |
| Toilet         | 2.00 x 1.90 |
| Bedroom 2      | 3.80 x 3.90 |
| Toilet         | 2.00 x 2.65 |