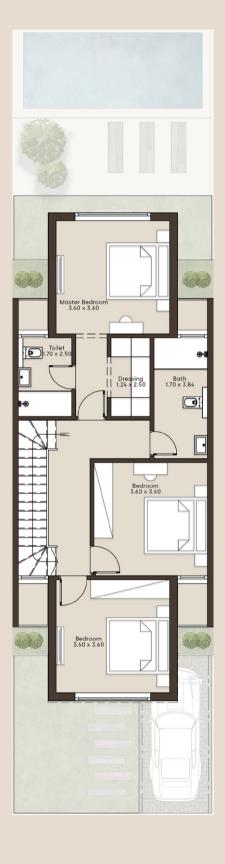

#### 110 M<sup>2</sup> FIRST FLOOR

 Bedroom 1
 3.60 x 3.60

 Bedroom 2
 3.60 x 3.60

 Bath
 1.70 x 3.85

 Master Bedroom
 3.60 x 3.60

 Dressing
 1.25 x 2.50

 Toilet
 1.70 x 2.50