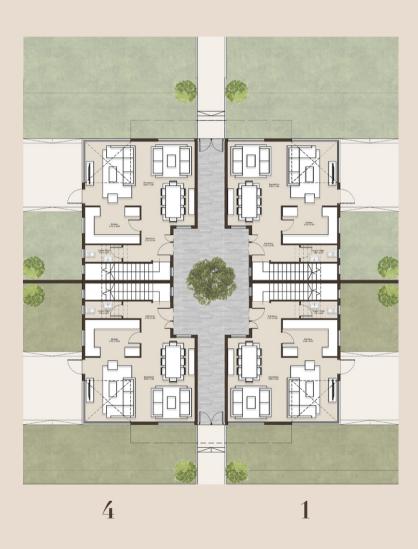

# QUAD

 $210 \mathrm{M}^2$ 

# QUAD 210M<sup>2</sup>

3

#### 81 M<sup>2</sup> GROUND FLOOR

Entrance $2.00 \times 2.40$ Reception $5.50 \times 7.20$ Kitchen $2.40 \times 3.60$ Guest Toilet $1.10 \times 2.40$ 