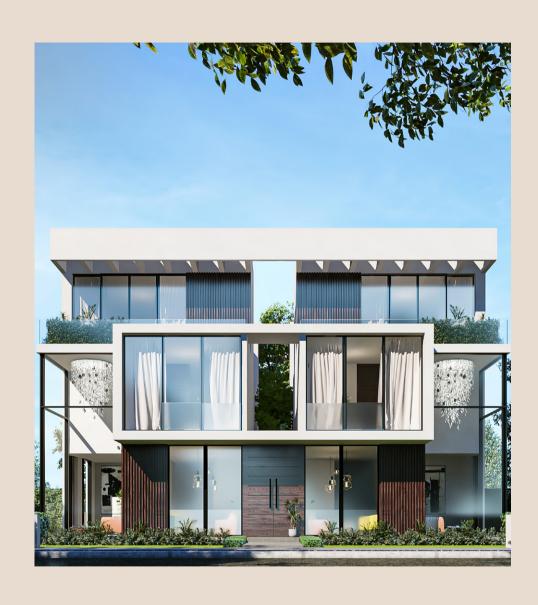

# TOWN HOUSE

 $230~\mathrm{M}^2$ 

# TOWN HOUSE 230M<sup>2</sup>

85 M<sup>2</sup> GROUND FLOOR

 Reception
 5.00 x 6.00

 Dining
 3.90 x 4.50

 Toilet
 1.20 x 2.40

 Lobby
 1.40 x 3.10

 Kitchen
 2.40 x 3.10

 Maid Room
 1.90 x 2.00