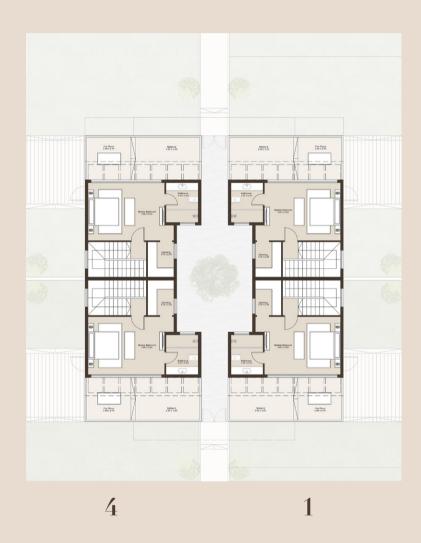

Maid Toilet
 1.00 x 2.00



# TOWN HOUSE 230M<sup>2</sup>



#### 110 M<sup>2</sup> FIRST FLOOR

 Bedroom 1
 3.60 x 3.60

 Bedroom 2
 3.60 x 3.60

 Bath
 1.70 x 3.85

 Master Bedroom
 3.60 x 3.60

 Dressing
 1.25 x 2.50

 Toilet
 1.70 x 2.50



# TOWN HOUSE 230M<sup>2</sup>



35 M<sup>2</sup>
PENTHOUSE FLOOR

 Living Room
 3.85 x 4.00

 Buffet
 2.20 x 2.10

 Bath
 2.50 x 1.60



# QUAD



 $210 \mathrm{M}^2$ 



# QUAD 210M<sup>2</sup>

3



#### 81 M<sup>2</sup> GROUND FLOOR

Entrance $2.00 \times 2.40$ Reception $5.50 \times 7.20$ Kitchen $2.40 \times 3.60$ Guest Toilet $1.10 \times 2.40$ 



# QUAD 210M<sup>2</sup>



#### 85 M<sup>2</sup> FIRST FLOOR

 Kitchenette
 1.10 x 3.40

 Bedroom 01
 3.90 x 3.90

 Bedroom 02
 3.70 x 4.00

 Bathroom
 2.10 x 2.70



# QUAD 210M<sup>2</sup>

3



# 44 M<sup>2</sup> PENTHOUSE FLOOR

 Master Bedroom
 3.80 x 5.00

 Bathroom
 2.10 x 2.60

 Dressing
 1.70 x 2.30

 Terrace
 2.80 x 4.20

 Fire Place
 2.80 x 2.90





# THE CREST

19791

ilcazar.com

Creek Town, Suez Road, First Settlement, New Cairo