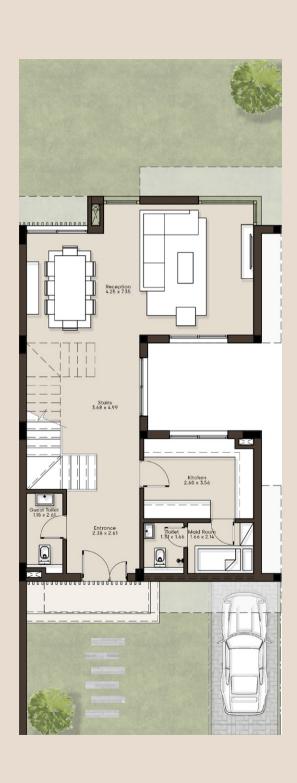

#### 230 M<sup>2</sup> GROUND FLOOR

| Reception      | 4.60 x 4.80 |
|----------------|-------------|
| Dining         | 4.60 x 4.80 |
| Soft Kitchen   | 2.70 x 4.00 |
| Master Bedroom | 6.25 x 3.80 |
| Toilet         | 2.00 x 2.90 |
| Dressing       | 2.90 x 2.80 |
| Bedroom 1      | 3.80 x 3.90 |
| Toilet         | 2.00 x 1.90 |
| Bedroom 2      | 3.80 x 3.90 |
| Toilet         | 2.00 x 2.65 |