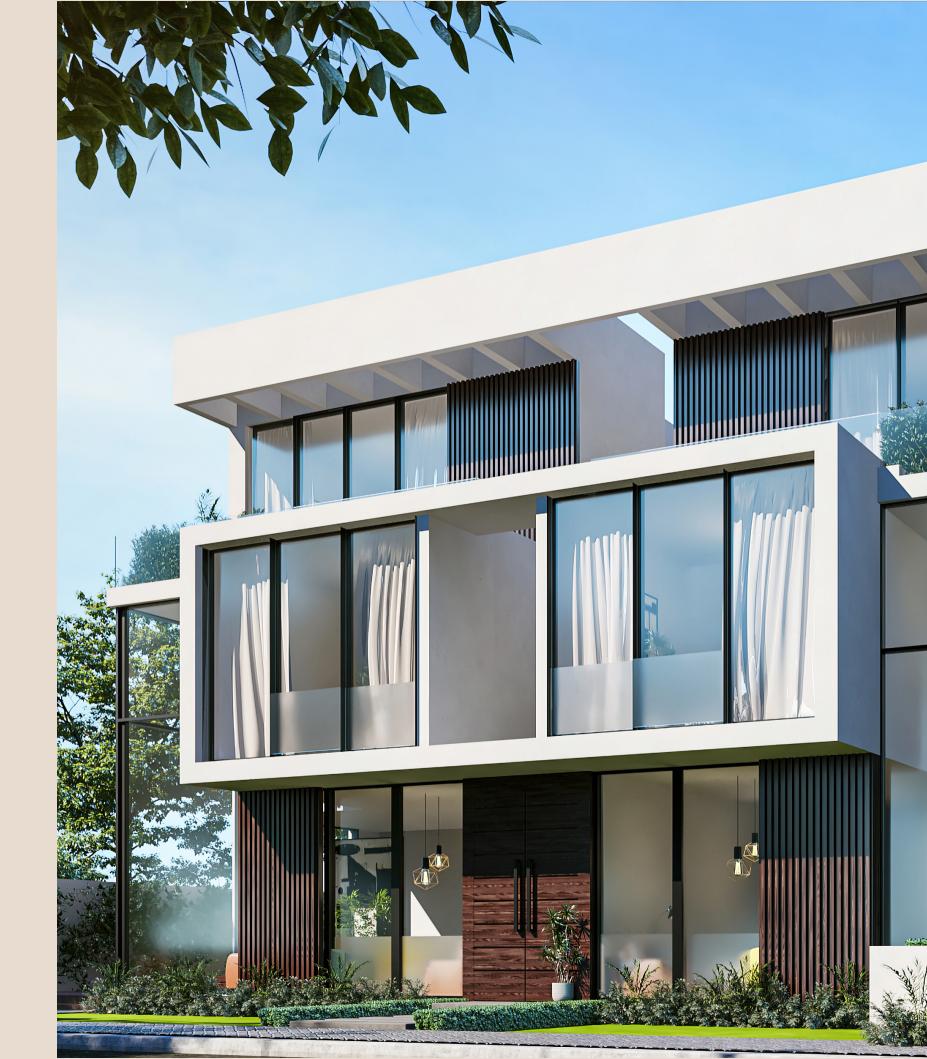

# TOWN HOUSE

 $230~\mathrm{M}^2$ 

# TOWN HOUSE 230M<sup>2</sup>

85 M<sup>2</sup> GROUND FLOOR

 Reception
 5.00 x 6.00

 Dining
 3.90 x 4.50

 Toilet
 1.20 x 2.40

 Lobby
 1.40 x 3.10

 Kitchen
 2.40 x 3.10

 Maid Room
 1.90 x 2.00