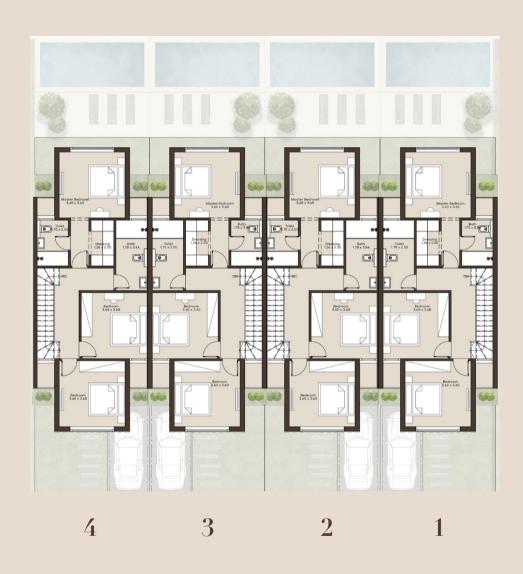

# TOWN HOUSE 230M<sup>2</sup>

85 M<sup>2</sup> GROUND FLOOR

 Reception
 5.00 x 6.00

 Dining
 3.90 x 4.50

 Toilet
 1.20 x 2.40

 Lobby
 1.40 x 3.10

 Kitchen
 2.40 x 3.10

 Maid Room
 1.90 x 2.00

 Maid Toilet
 1.00 x 2.00

#### 110 M<sup>2</sup> FIRST FLOOR

 Bedroom 1
 3.60 x 3.60

 Bedroom 2
 3.60 x 3.60

 Bath
 1.70 x 3.85

 Master Bedroom
 3.60 x 3.60

 Dressing
 1.25 x 2.50

 Toilet
 1.70 x 2.50