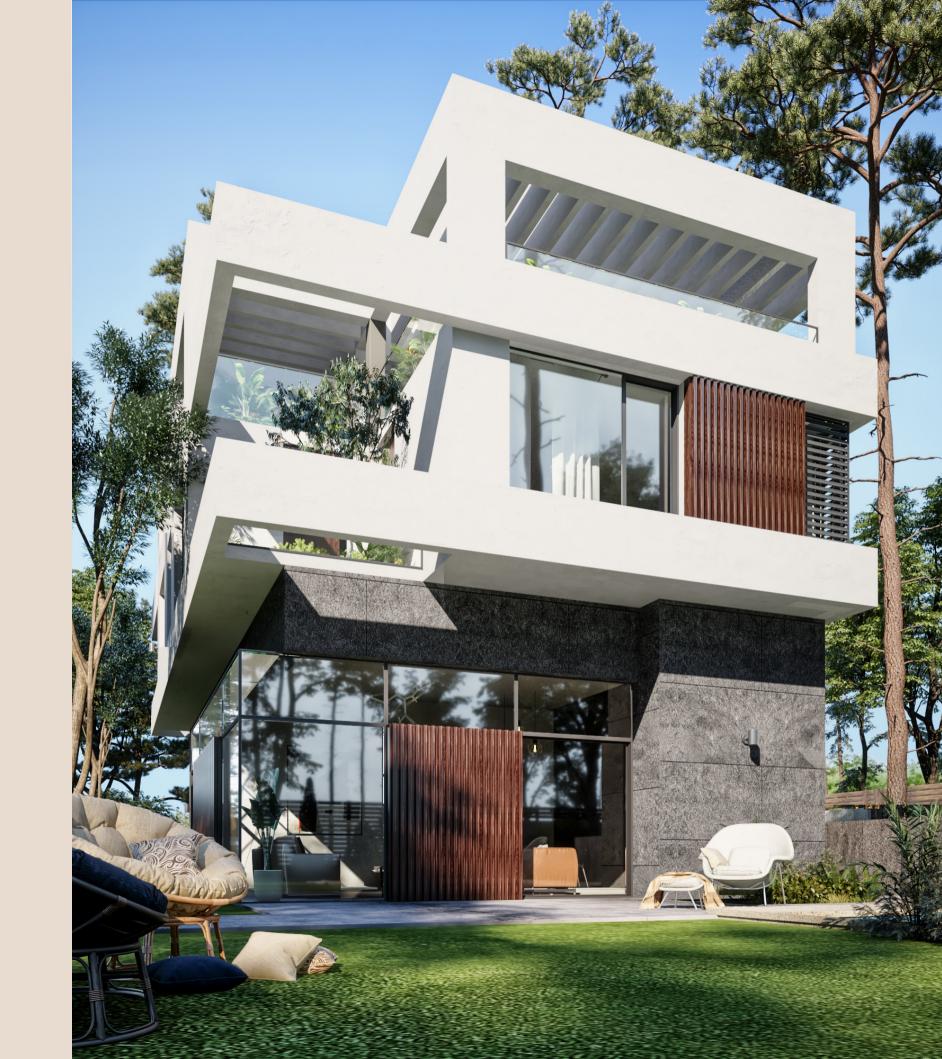

-------|-------------|
| Guest Room        | 4.90 x 3.80 |
| Dressing          | 2.00 x 3.10 |
| Toilet            | 2.00 x 2.60 |
| Kitchen           | 3.85 x 4.60 |
| Laundry & storage | 1.75 x 2.60 |
| Maid Room         | 1.75 x 3.30 |
| Toilet            | 1.75 x 1.80 |
| Driver Room       | 1.80 x 2.30 |
| Toilet            | 1.40 x 1.80 |



#### 230 M<sup>2</sup> GROUND FLOOR

| Reception      | 4.60 x 4.80 |
|----------------|-------------|
| Dining         | 4.60 x 4.80 |
| Soft Kitchen   | 2.70 x 4.00 |
| Master Bedroom | 6.25 x 3.80 |
| Toilet         | 2.00 x 2.90 |
| Dressing       | 2.90 x 2.80 |
| Bedroom 1      | 3.80 x 3.90 |
| Toilet         | 2.00 x 1.90 |
| Bedroom 2      | 3.80 x 3.90 |
| Toilet         | 2.00 x 2.65 |



# STANDALONE VILLA



TYPE A 330M<sup>2</sup>



# STANDALONE VILLA 330 M<sup>2</sup>

### TYPE A

#### 131 M<sup>2</sup> GROUND FLOOR

| Reception    | 7.40 x 7.90 |
|--------------|-------------|
| Kitchen      | 3.00 x 3.50 |
| Laundry      | 1.00 x 1.90 |
| Maid Room    | 1.90 x 1.90 |
| Toilet       | 0.90 x 1.90 |
| Powder Room  | 1.00 x 2.40 |
| Guest Toilet | 1.40 x 2.40 |



#### 153 M<sup>2</sup> FIRST FLOOR

| Living Room        | 3.60 x 4.00 |
|--------------------|-------------|
| Bedroom 01         | 3.60 x 3.60 |
| Dressing           | 1.80 x 1.30 |
| Bathroom 01        | 1.80 x 2.20 |
| Bedroom 02         | 3.60 x 4.00 |
| Terrace            | 1.60 x 2.60 |
| Bathroom           | 1.80 x 2.60 |
| Bedroom 03         | 3.60 x 3.90 |
| Master<br>Bedroom  | 3.60 x 3.70 |
| Dressing           | 1.70 x 1.90 |
| Master<br>Bathr