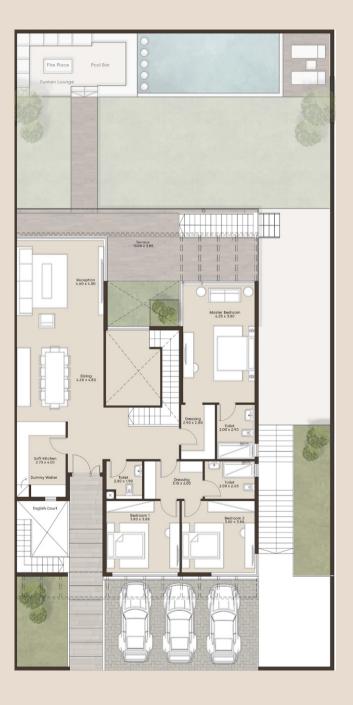

#### 230 M<sup>2</sup> GROUND FLOOR

| Reception      | 4.60 x 4.80 |
|----------------|-------------|
| Dining         | 4.60 x 4.80 |
| Soft Kitchen   | 2.70 x 4.00 |
| Master Bedroom | 6.25 x 3.80 |
| Toilet         | 2.00 x 2.90 |
| Dressing       | 2.90 x 2.80 |
| Bedroom 1      | 3.80 x 3.90 |
| Toilet         | 2.00 x 1.90 |
| Bedroom 2      | 3.80 x 3.90 |
| Toilet         | 2.00 x 2.65 |