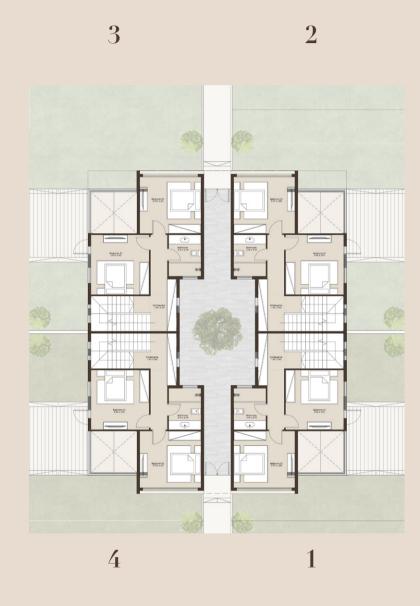

# QUAD

 $210 \mathrm{M}^2$ 

# QUAD 210M<sup>2</sup>

3

#### 81 M<sup>2</sup> GROUND FLOOR

Entrance $2.00 \times 2.40$ Reception $5.50 \times 7.20$ Kitchen $2.40 \times 3.60$ Guest Toilet $1.10 \times 2.40$ 