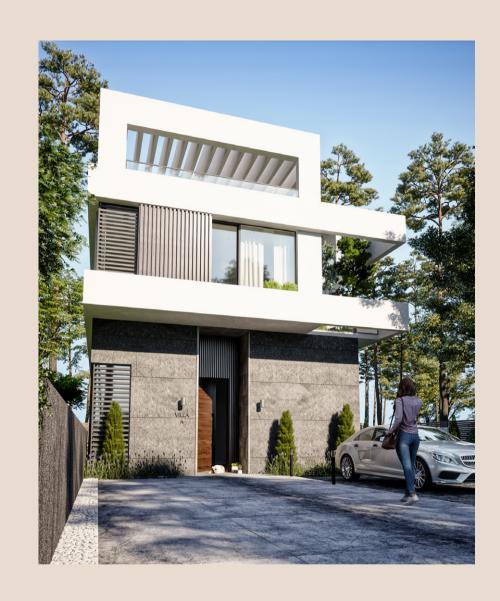

4.60 x 9.60 |
|-------------------|-------------|
| Guest Room        | 4.90 x 3.80 |
| Dressing          | 2.00 x 3.10 |
| Toilet            | 2.00 x 2.60 |
| Kitchen           | 3.85 x 4.60 |
| Laundry & storage | 1.75 x 2.60 |
| Maid Room         | 1.75 x 3.30 |
| Toilet            | 1.75 x 1.80 |
| Driver Room       | 1.80 x 2.30 |
| Toilet            | 1.40 x 1.80 |



#### 230 M<sup>2</sup> GROUND FLOOR

| Reception      | 4.60 x 4.80 |
|----------------|-------------|
| Dining         | 4.60 x 4.80 |
| Soft Kitchen   | 2.70 x 4.00 |
| Master Bedroom | 6.25 x 3.80 |
| Toilet         | 2.00 x 2.90 |
| Dressing       | 2.90 x 2.80 |
| Bedroom 1      | 3.80 x 3.90 |
| Toilet         | 2.00 x 1.90 |
| Bedroom 2      | 3.80 x 3.90 |
| Toilet         | 2.00 x 2.65 |



# STANDALONE VILLA



TYPE A 330M<sup>2</sup>



# STANDALONE VILLA 330 M<sup>2</sup>

### TYPE A

#### 131 M<sup>2</sup> GROUND FLOOR

| Reception    | 7.40 x 7.90 |
|--------------|-------------|
| Kitchen      | 3.00 x 3.50 |
| Laundry      | 1.00 x 1.90 |
| Maid Room    | 1.90 x 1.90 |
| Toilet       | 0.90 x 1.90 |
| Powder Room  | 1.00 x 2.40 |
| Guest Toilet | 1.40 x 2.40 |



#### 153 M<sup>2</sup> FIRST FLOOR

| Living Room        | 3.60 x 4.00 |
|--------------------|-------------|
| Bedroom 01         | 3.60 x 3.60 |
| Dressing           | 1.80 x 1.30 |
| Bathroom 01        | 1.80 x 2.20 |
| Bedroom 02         | 3.60 x 4.00 |
| Terrace            | 1.60 x 2.60 |
| Bathroom           | 1.80 x 2.60 |
| Bedroom 03         | 3.60 x 3.90 |
| Master<br>Bedroom  | 3.60 x 3.70 |
| Dressing           | 1.70