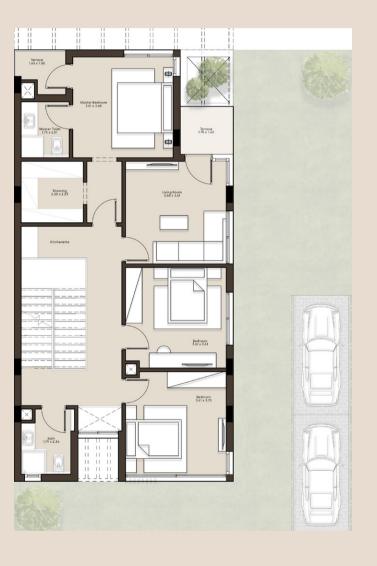

#### 153 M<sup>2</sup> FIRST FLOOR

| Living Room        | 3.60 x 4.00 |
|--------------------|-------------|
| Bedroom 01         | 3.60 x 3.60 |
| Dressing           | 1.80 x 1.30 |
| Bathroom 01        | 1.80 x 2.20 |
| Bedroom 02         | 3.60 x 4.00 |
| Terrace            | 1.60 x 2.60 |
| Bathroom           | 1.80 x 2.60 |
| Bedroom 03         | 3.60 x 3.90 |
| Master<br>Bedroom  | 3.60 x 3.70 |
| Dressing           | 1.70 x 1.90 |
| Master<br>Bathroom | 1.70 x 3.20 |
| Terrace            | 1.60 x 2.52 |

#### 116 M<sup>2</sup> FIRST FLOOR

| Living Room     | 3.70 x 4.75 |
|-----------------|-------------|
| Bedroom 01      | 3.60 x 3.60 |
| Bedroom 02      | 3.60 x 4.30 |
| Bathroom        | 1.65 x 2.60 |
| Master Bedroom  | 4.25 x 4.35 |
| Dressing        | 1.65 x 2.10 |
| Master Bathroom | 2.50 x 3.60 |
| Terrace         | 1.00 x 4.55 |