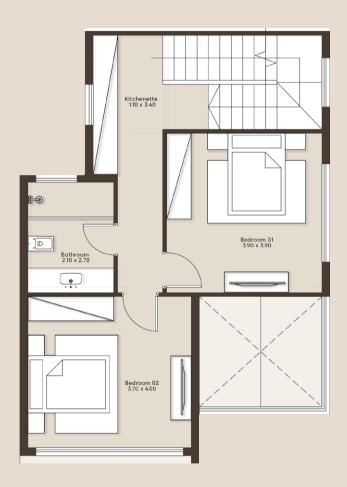

# QUAD 210M<sup>2</sup>

#### 85 M<sup>2</sup> FIRST FLOOR

 Kitchenette
 1.10 x 3.40

 Bedroom 01
 3.90 x 3.90

 Bedroom 02
 3.70 x 4.00

 Bathroom
 2.10 x 2.70