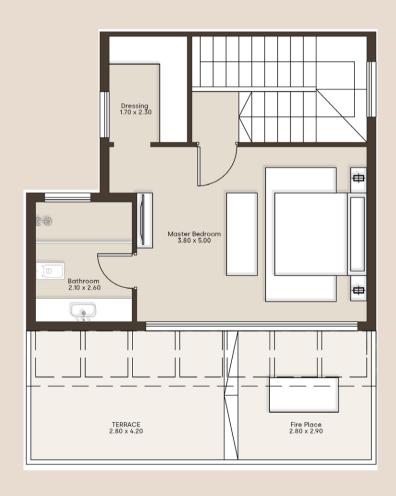

# QUAD 210M<sup>2</sup>

3

# 44 M<sup>2</sup> PENTHOUSE FLOOR

 Master Bedroom
 3.80 x 5.00

 Bathroom
 2.10 x 2.60

 Dressing
 1.70 x 2.30

 Terrace
 2.80 x 4.20

 Fire Place
 2.80 x 2.90