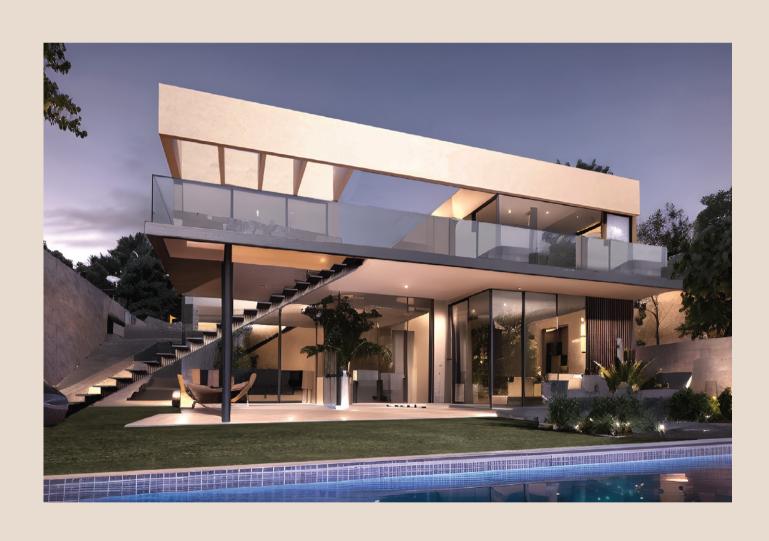

nment for young children, providing educational programs and daycare services to support families within the community.

### DINING

Residents can indulge in culinary delights at the on-site dining restaurant, offering a diverse menu of delectable dishes in a stylish and inviting setting.



\*

\*

\*

\*

The Crest sets a new standard in the Sixth Settlement as more than just a residential compound, designed & crafted with unparalleled luxury and sophistication.

# THE ESTEEMED RAEF FAHMI ARCHITECTS.

\* \* \*

Established in 1991, Raef Fahmi Architects is a community sensitive architectural firm that takes the initiative from the urban planning perspective to create a homogenous society.

# ARCHITECTURAL STYLE



BY IL CAZAR

# FLOOR PLANS



BY IL CAZAR



\* \* \*

# SIGNATURE VILLA



 $440 \mathrm{M}^2$ 





# SIGNATURE VILLA 440 M<sup>2</sup>

## 210 M<sup>2</sup> WALKOUT BASEMENT

| Living Area       | 4.60 x 9.60 |
|-------------------|-------------|
| Guest Room        | 4.90 x 3.80 |
| Dressing          | 2.00 x 3.10 |
| Toilet            | 2.00 x 2.60 |
| Kitchen           | 3.85 x 4.60 |
| Laundry & storage | 1.75 x 2.60 |
| Maid Room         | 1.75 x 3.30 |
| Toilet            | 1.75 x 1.80 |
| Driver Room       | 1.80 x 2.30 |
| Toilet            | 1.40 x 1.80 |



#### 230 M<sup>2</sup> GROUND FLOOR

| Reception      | 4.60 x 4.80 |
|----------------|-------------|
| Dining         | 4.60 x 4.80 |
| Soft Kitchen   | 2.70 x 4.00 |
| Master Bedroom | 6.25 x 3.80 |
| Toilet         | 2.00 x 2.90 |
| Dressing       | 2.90 x 2.80 |
| Bedroom 1      | 3.80 x 3.9