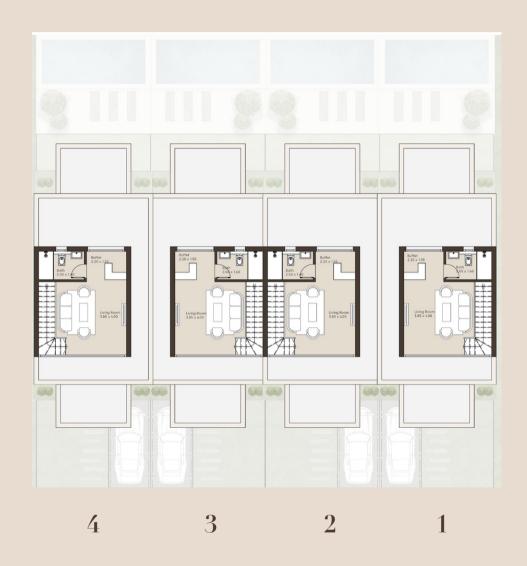

# TOWN HOUSE 230M<sup>2</sup>

35 M<sup>2</sup>
PENTHOUSE FLOOR

 Living Room
 3.85 x 4.00

 Buffet
 2.20 x 2.10

 Bath
 2.50 x 1.60