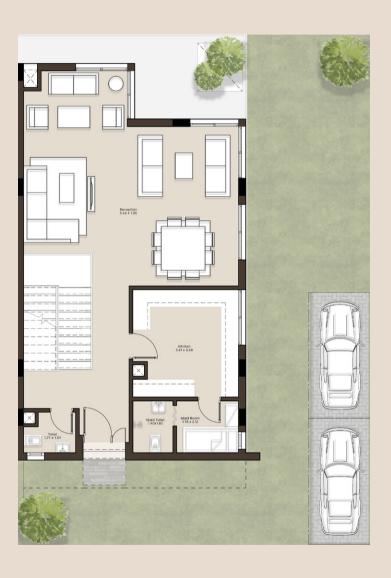

#### 110 M<sup>2</sup> GROUND FLOOR

| Reception   | 5.50 x 7.35 |
|-------------|-------------|
| Kitchen     | 3.60 x 3.70 |
| Toilet      | 1.40 x 1.80 |
| Maid Room   | 1.80 x 2.10 |
| Maid Toilet | 1.40 x 1.80 |

#### 125 M<sup>2</sup> FIRST FLOOR

| Bath           | 1.80 x 2.30 |
|----------------|-------------|
| Bedroom 1      | 3.60 x 3.70 |
| Bedroom 2      | 3.60 x 3.60 |
| Living Room    | 3.70 x 3.60 |
| Master Bedroom | 3.60 x 3.60 |
| Master Toilet  | 1.70 x 2.00 |
| Dressing       | 2.20 x 2.20 |
| Terrace        | 1.70 x 1.60 |
| Terrace        | 1.60 x 1.85 |