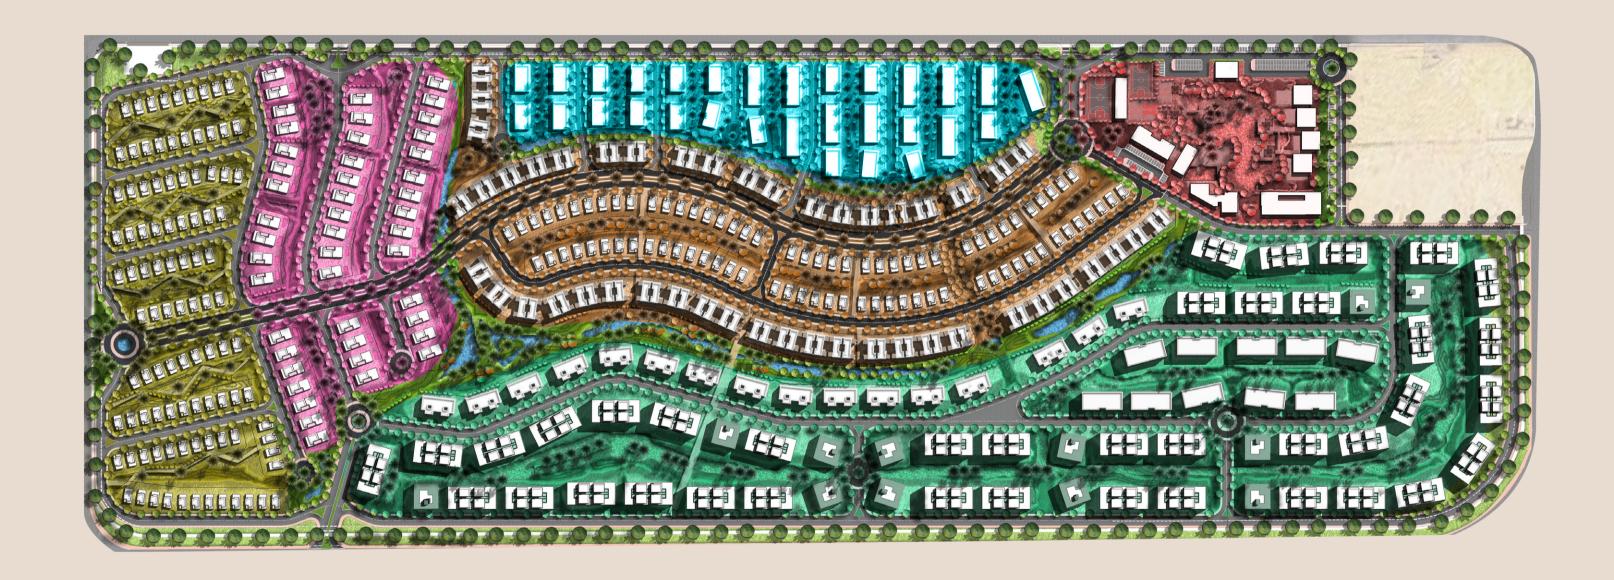

# **DISTRICTS**

CRESTVILLE

CRESTSIDE

CRESTONIA

SIGNATURE VILLE

CRESTFIELD

CLUBHOUSE & COMMERCIAL AREA

# SPANNING AN IMPRESSIVE

158

The forthcoming residential compound by il Cazar is meticulously designed with our residents in mind. Divided into two distinct segments, offering a harmonious blend of villas and apartments

This expansive project caters to diverse lifestyle preferences. Within its confines lies: Signature Ville (one story villas zone), CrestVille (standalone

**ACRES** 

villa zone), Crestonia (Quads and stand alone zone), Crestside (townhouses zone), Crestfield (apartments and duplexes zone)