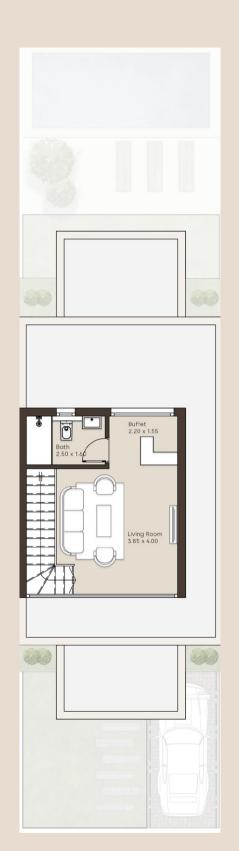

# TOWN HOUSE 230M<sup>2</sup>

35 M<sup>2</sup>
PENTHOUSE FLOOR

 Living Room
 3.85 x 4.00

 Buffet
 2.20 x 2.10

 Bath
 2.50 x 1.60