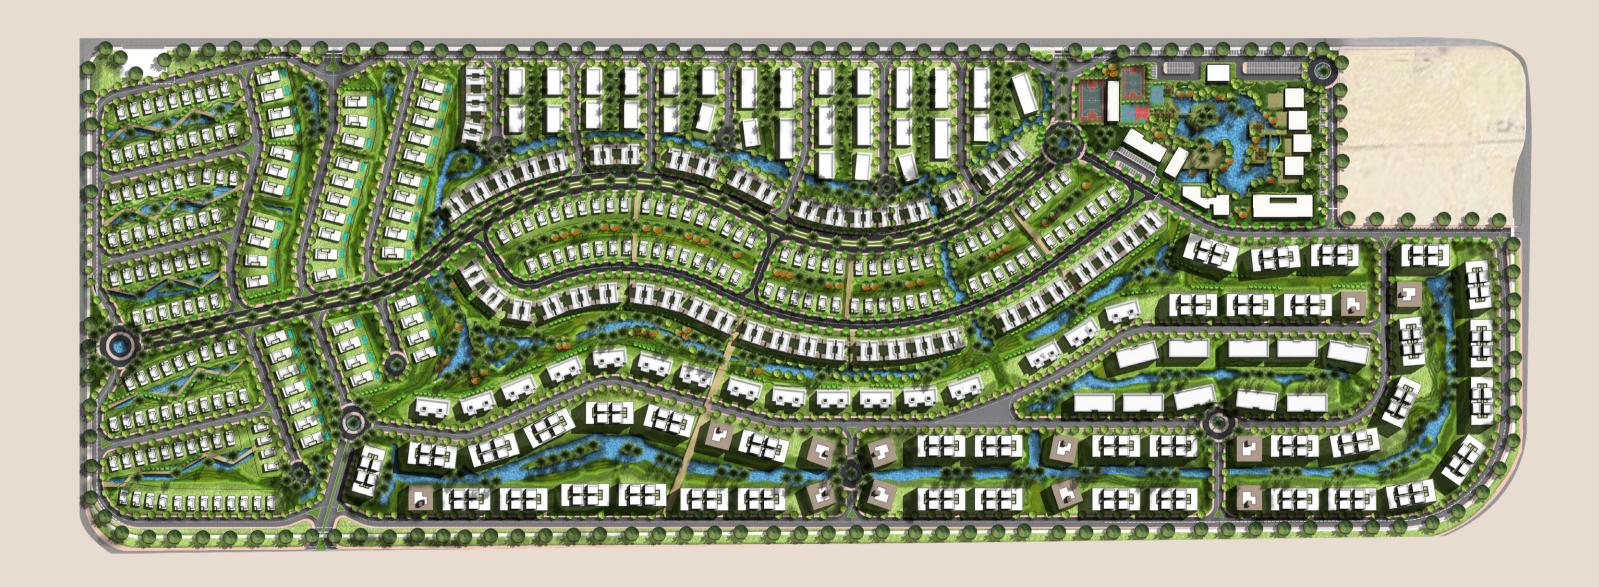

# MASTERPLAN

# **DISTRICTS**

CRESTVILLE

CRESTSIDE

CRESTONIA

SIGNATURE VILLE

CRESTFIELD

CLUBHOUSE & COMMERCIAL AREA

# SPANNING AN IMPRESSIVE

158

The forthcoming residential compound by il Cazar is meticulously designed with our residents in mind. Divided into two distinct segments, offering a harmonious blend of villas and apartments

This expansive project caters to diverse lifestyle preferences. Within its confines lies: Signature Ville (one story villas zone), CrestVille (standalone

**ACRES** 

villa zone), Crestonia (Quads and stand alone zone), Crestside (townhouses zone), Crestfield (apartments and duplexes zone)