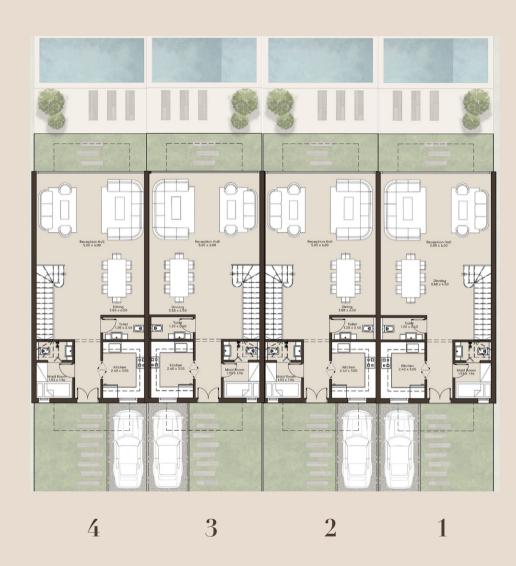

# TOWN HOUSE

 $230~\mathrm{M}^2$ 

# TOWN HOUSE 230M<sup>2</sup>

85 M<sup>2</sup> GROUND FLOOR

 Reception
 5.00 x 6.00

 Dining
 3.90 x 4.50

 Toilet
 1.20 x 2.40

 Lobby
 1.40 x 3.10

 Kitchen
 2.40 x 3.10

 Maid Room
 1.90 x 2.00

 Maid Toilet
 1.00 x 2.00

# TOWN HOUSE 230M<sup>2</sup>

#### 110 M<sup>2</sup> FIRST FLOOR

 Bedroom 1
 3.60 x 3.60

 Bedroom 2
 3.60 x 3.60

 Bath
 1.70 x 3.85

 Master Bedroom
 3.60 x 3.60

 Dressing
 1.25 x 2.50

 Toilet
 1.70 x 2.50

# TOWN HOUSE 230M<sup>2</sup>

35 M<sup>2</sup>
PENTHOUSE FLOOR

 Living Room
 3.85 x 4.00

 Buffet
 2.20 x 2.10

 Bath
 2.50 x 1.60