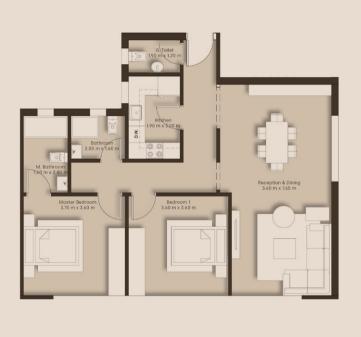

#### 2BR 125 M<sup>2</sup>- G05

 Reception & Dining
 7.65m x 3.60m

 G. Toilet
 1.85m x 1.20m

 Kitchen
 1.85m x 3.00m

 Bath
 1.95m x1.55m

 Bedroom 1
 3.60m x 3.65m

 Master Bedroom
 3.60m x 3.68m

 Master Bathroom
 1.60m x 2.80m

3BR 160 M<sup>2</sup>- G01

Reception 3.60m x 7.65m Dining 1.85m x 1.50m G.Toilet 2.70m x 2.45m Kitchen 1.50m x1.55m 2.75m x1.55m Bath Bedroom 1 3.60m x 3.60m 3.75m x 3.60m Bedroom 2 3.60m x 4.85m Master Bedroom Master Bathroom 2.40m x 1.55m