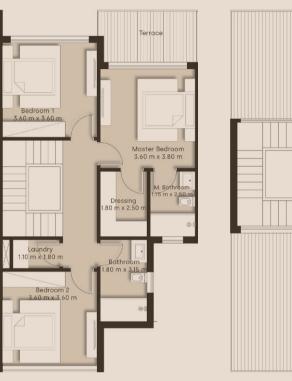

#### FIRST FLOOR

 Laundry
 1.10m x 1.80m

 Bathroom
 1.80m x 3.15m

 Bedroom 1
 3.60m x 3.60m

 Bedroom 2
 3.60m x 3.60m

 Master Bedroom
 3.60m x 4.80m

 Dressing
 1.80m x 2.50m

 M. Bathroom
 1.75m x 2.50m