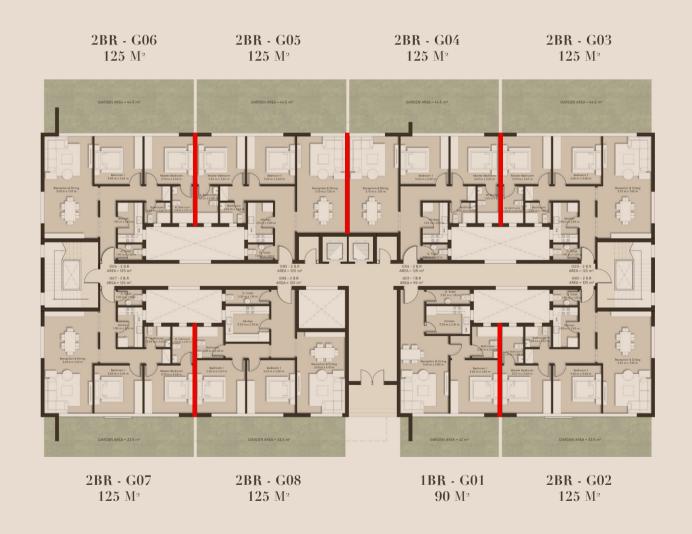

#### TYPICAL FLOOR

1BR 90 M<sup>2</sup> - G01

 Reception & Dining
 3.60m x 5.80m

 G. Toilet
 3.30m x 1.10m

 Kitchen
 3.30m x 2.10m

 Bath
 2.00m x2.40m

 Bedroom 1
 3.60m x 4.00m

2BR 125 M<sup>2</sup>- G02, G03, G06 & G07

 Reception & Dining
 3.60m x 7.65m

 G. Toilet
 1.90m x 1.20m

 Kitchen
 1.90m x 3.00m

 Bath
 2.00m x1.60m

 Bedroom 1
 3.60m x 3.60m

 Master Bedroom
 3.70m x 3.60m

 M. Bathroom
 1.60m x 2.80m

1BR 100 M<sup>2</sup>- UNITS 201 & 208