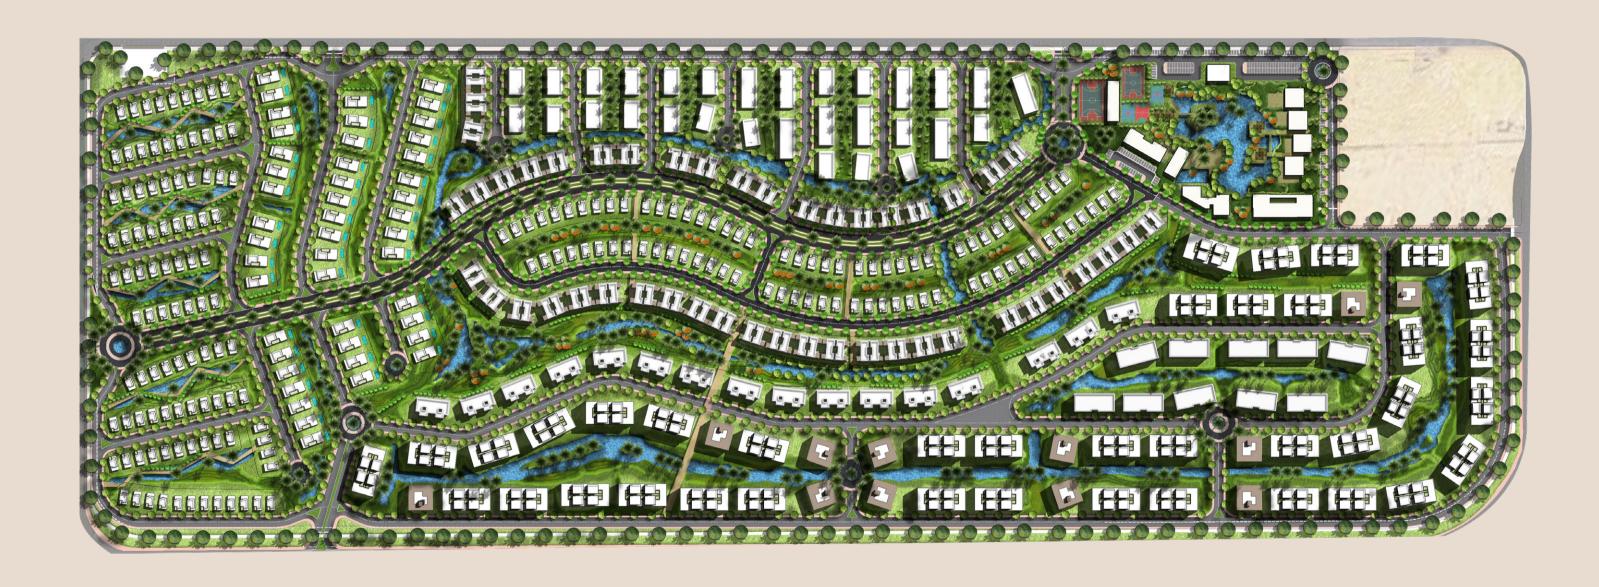

## MASTERPLAN

## DISTRICTS

CRESTVILLE

CRESTSIDE

CRESTONIA

SIGNATURE VILLE

CRESTFIELD

CLUBHOUSE & COMMERCIAL AREA

# SPANNING AN IMPRESSIVE

158 \* \* \* ACRES

The forthcoming residential compound by il Cazar is meticulously designed with our residents in mind. Divided into two distinct segments, offering a harmonious blend of villas and apartments.

This expansive project caters to diverse lifestyle preferences.

Within its confines lies: The Signature Ville (one story villas zone), CrestVille (standalone villa zone), Crestonia (Quads and stand alone zone), Crestside (townhouses zone), Crestfield (apartments and duplexes zone)