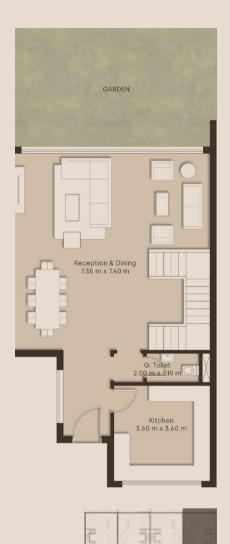

#### DUPLEX G01 - 215 M<sup>2</sup>

Reception & Dining Guest Toilet Kitchen 7.35m x 7.40m 2.00m x 1.10m 3.60m x 3.60m

#### GROUND FLOOR

Reception & Dining 7.35m x 7.40m
Guest Toilet 2.00m x 1.10m
Kitchen 3.60m x 3.60m