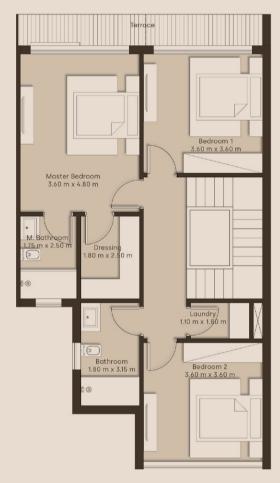

#### FIRST FLOOR

 Laundry
 1.10m x 1.80m

 Bathroom
 1.80m x 3.15m

 Bedroom 1
 3.60m x 3.60m

 Bedroom 2
 3.60m x 3.60m

 Master Bedroom
 3.60m x 4.80m

 Dressing
 1.80m x 2.50m

 M. Bathroom
 1.75m x 2.50m

#### FIRST FLOOR

 Laundry
 1.10m x 1.80m

 Bathroom
 1.80m x 3.15m

 Bedroom 1
 3.60m x 3.60m

 Bedroom 2
 3.60m x 3.60m

 Master Bedroom
 3.60m x 3.80m

 Dressing
 1.80m x 2.50m

 M. Bathroom
 1.75m x 2.50m