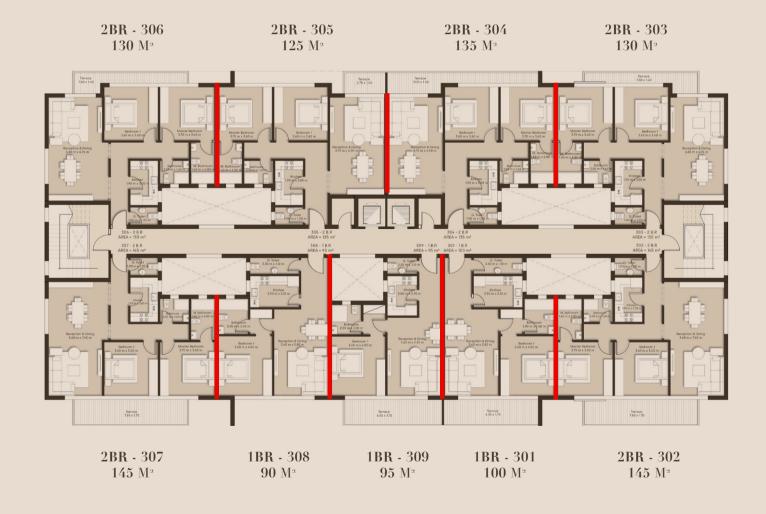

# APARTMENTS BUILDING TYPE C

#### GROUND FLOOR

2BR - G03 120 M<sup>2</sup> 3BR - G02 150 M<sup>2</sup>

3BR - G04 155 M<sup>2</sup> 2BR - G01 120 M<sup>2</sup>

#### FIRST FLOOR

#### SECOND FLOOR

#### THIRD FLOOR

#### FOURTH FLOOR

#### FIFTH FLOOR

#### PENTHOUSE FLOOR

APARTMENT 1 140 M<sup>2</sup>

BY IL CAZAR