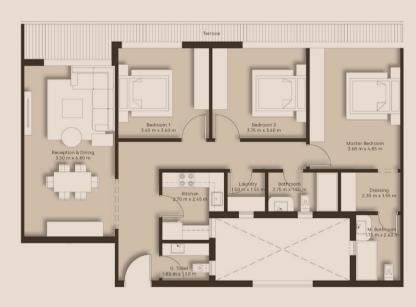

3BR 160 M<sup>2</sup>- G01

Reception 3.60m x 7.65m Dining 1.85m x 1.50m G.Toilet 2.70m x 2.45m Kitchen 1.50m x1.55m 2.75m x1.55m Bath Bedroom 1 3.60m x 3.60m 3.75m x 3.60m Bedroom 2 3.60m x 4.85m Master Bedroom Master Bathroom 2.40m x 1.55m