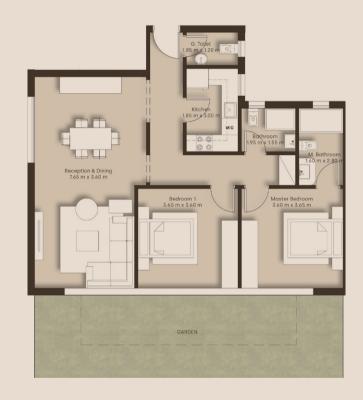

#### 2BR 125 M<sup>2</sup>- G05

 Reception & Dining
 7.65m x 3.60m

 G. Toilet
 1.85m x 1.20m

 Kitchen
 1.85m x 3.00m

 Bath
 1.95m x1.55m

 Bedroom 1
 3.60m x 3.65m

 Master Bedroom
 3.60m x 3.68m

 Master Bathroom
 1.60m x 2.80m