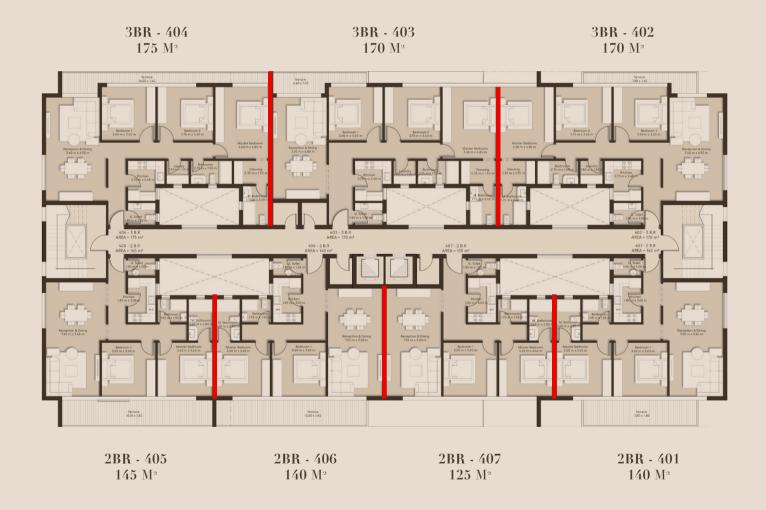

 Reception & Dining
 3.60m x 5.80m

 G. Toilet
 3.30m x 1.10m

 Kitchen
 3.30m x 2.10m

 Bath
 2.00m x2.40m

 Bedroom 1
 3.60m x 4.00m

2BR 145 M<sup>2</sup>- UNITS 202 & 207

 Reception & Dining
 3.60m x 7.65m

 G. Toilet
 1.90m x 1.20m

 Kitchen
 1.90m x 3.00m

 Bath
 2.00m x1.60m

 Bedroom 1
 3.60m x 3.60m

 Master Bedroom
 3.70m x 3.60m

 M. Bathroom
 1.60m x 2.80m