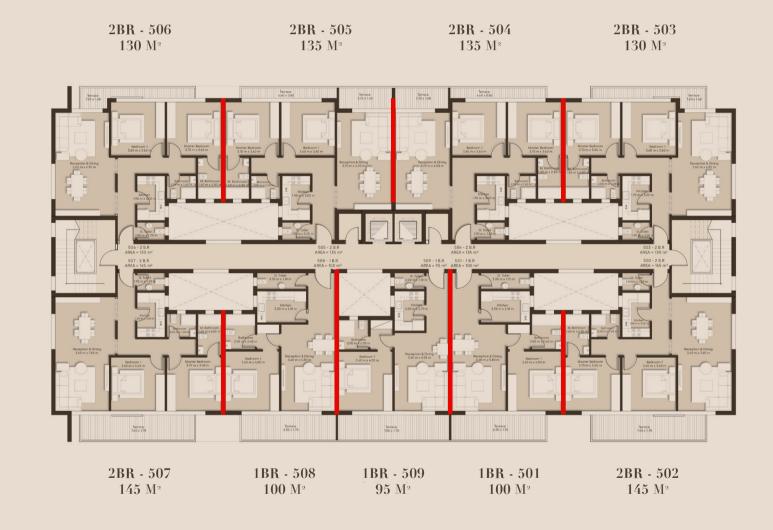

#### 2BR 125 M<sup>2</sup>- G05

 Reception & Dining
 7.65m x 3.60m

 G. Toilet
 1.85m x 1.20m

 Kitchen
 1.85m x 3.00m

 Bath
 1.95m x1.55m

 Bedroom 1
 3.60m x 3.65m

 Master Bedroom
 3.60m x 3.68m

 Master Bathroom
 1.60m x 2.80m

3BR 160 M<sup>2</sup>- G01

Reception 3.60m x 7.65m Dining 1.85m x 1.50m G.Toilet 2.70m x 2.45m Kitchen 1.50m x1.55m 2.75m x1.55m Bath Bedroom 1 3.60m x 3.60m 3.75m x 3.60m Bedroom 2 3.60m x 4.85m Master Bedroom Master Bathroom 2.40m x 1.55m

#### 2BR 145 M<sup>2</sup>- UNIT 206

 Reception & Dining
 7.25 m x 3.60 m

 G. Toilet
 1.85 m x 1.20 m

 Kitchen
 1.85 m x 3.00 m

 Bathroom
 1.95 m x 1.55 m

 Bedroom 1
 3.60 m x 3.60 m

 Master Bedroom
 3.60 m x 3.65 m

 M. Bathroom
 1.60 m x 2.80 m

#### 3BR 175 M<sup>2</sup>- UNIT 203

| Reception & Dining | 3.50m x 6.80m |
|--------------------|---------------|
| G. Toilet          | 1.85m x 1.50m |
| Kitchen            | 2.70m x 2.45m |
| Laundry            | 1.50m x1.55m  |
| Bathroom           | 2.75m x1.55m  |
| Bedroom 1          | 3.60m x 3.60m |
| Bedroom 2          | 3.75m x 3.60m |
| Master bedroom     | 3.60m x 4.85m |
| Dressing           | 2.35m x 1.55m |
| M.Bathroom         | 1.75m x 2.60m |
|                    |               |