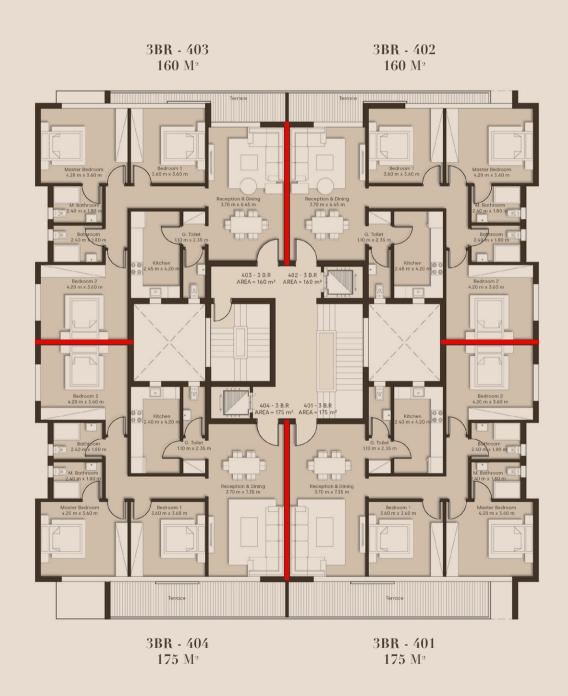

3BR 155 M<sup>2</sup>- G04

Reception & Dining 3.70m x 7.35m G. Toilet 1.10m x 2.35m Kitchen 2.40m x 4.20m Bedroom 1 4.30m x 3.60m Bathroom 2.40m x1.80m 3.60m x 3.60m Bedroom 2 Master Bedroom 4.20m x3.60m M.bathroom 2.40m x1.80m

3BR 160 M<sup>2</sup>- UNIT 202

Reception & Dining 3.70 m x 6.45 m G. Toilet 1.10 m x 2.35 m Kitchen 2.45 m x 4.20 m Bedroom 1 3.60 m x3.60 m Bedroom 2 4.20 m x3.60 m Bathroom 2.40 m x1.80 m Master Bedroom 4.20 m x3.60 m M.bathroom 2.40 m x1.80 m

3BR 180 M<sup>2</sup>- UNIT 204

Reception & Dining 3.70m x 7.35m G. Toilet 1.10m x 2.35m 2.40m x 4.20m Kitchen 3.60m x3.60m Bedroom 1 Bedroom 2 4.20m x3.60m Bathroom 2.40m x1.80m Master Bedroom 4.20m x3.60m 2.40m x1.80m M.bathroom