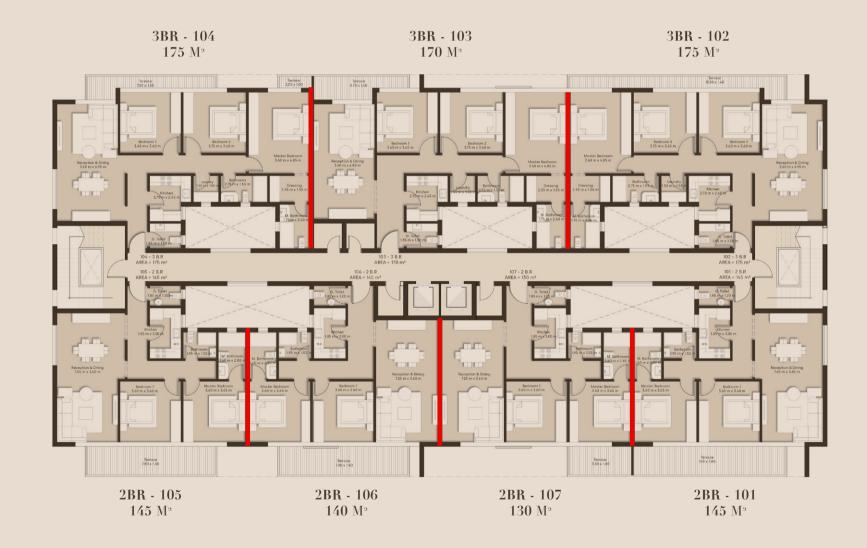

#### 3BR 175 M<sup>2</sup>- UNIT 203

| Reception & Dining | 3.50m x 6.80m |
|--------------------|---------------|
| G. Toilet          | 1.85m x 1.50m |
| Kitchen            | 2.70m x 2.45m |
| Laundry            | 1.50m x1.55m  |
| Bathroom           | 2.75m x1.55m  |
| Bedroom 1          | 3.60m x 3.60m |
| Bedroom 2          | 3.75m x 3.60m |
| Master bedroom     | 3.60m x 4.85m |
| Dressing           | 2.35m x 1.55m |
| M.Bathroom         | 1.75m x 2.60m |
|                    |               |