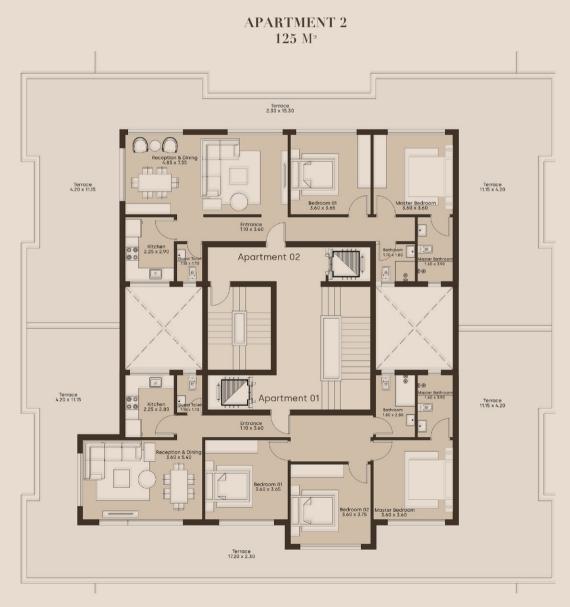

x1.60m

 Bedroom 1
 3.60m x 3.60m

 Master Bedroom
 3.70m x 3.60m

 M. Bathroom
 1.60m x 2.80m

1BR 100 M<sup>2</sup>- UNITS 201 & 208

 Reception & Dining
 3.60m x 5.80m

 G. Toilet
 3.30m x 1.10m

 Kitchen
 3.30m x 2.10m

 Bath
 2.00m x2.40m

 Bedroom 1
 3.60m x 4.00m

2BR 145 M<sup>2</sup>- UNITS 202 & 207

 Reception & Dining
 3.60m x 7.65m

 G. Toilet
 1.90m x 1.20m

 Kitchen
 1.90m x 3.00m

 Bath
 2.00m x1.60m

 Bedroom 1
 3.60m x 3.60m

 Master Bedroom
 3.70m x 3.60m

 M. Bathroom
 1.60m x 2.80m

# APARTMENTS BUILDING TYPE C



#### GROUND FLOOR

2BR - G03 120 M<sup>2</sup> 3BR - G02 150 M<sup>2</sup>



3BR - G04 155 M<sup>2</sup> 2BR - G01 120 M<sup>2</sup>

#### FIRST FLOOR



#### SECOND FLOOR



#### THIRD FLOOR



#### FOURTH FLOOR



#### FIFTH FLOOR



#### PENTHOUSE FLOOR



APARTMENT 1 140 M<sup>2</sup>

BY IL CAZAR

#### GROUND FLOOR





#### TYPICAL FLOOR





2BR 120 M<sup>2</sup> - G01

 Reception & Dining
 3.60m x 6.00m

 G. Toilet
 1.10 m x 2.00m

 Kitchen
 2.40m x 3.15m

 Bedroom 1
 4.20m x 3.60m

 Bathroom 2
 4.20m x 3.60m

 Bathroom 2
 2.40m x 1.80m

3BR 155 M<sup>2</sup>- G04

Reception & Dining 3.70m x 7.35m G. Toilet 1.10m x 2.35m Kitchen 2.40m x 4.20m Bedroom 1 4.30m x 3.60m Bathroom 2.40m x1.80m 3.60m x 3.60m Bedroom 2 Master Bedroom 4.20m x3.60m M.bathroom 2.40m x1.80m

3BR 160 M<sup>2</sup>- UNIT 202

Reception & Dining 3.70 m x 6.45 m G. Toilet 1.10 m x 2.35 m Kitchen 2.45 m x 4.20 m Bedroom 1 3.60 m x3.60 m Bedroom 2 4.20 m x3.60 m Bathroom 2.40 m x1.80 m Master Bedroom 4.20 m x3.60 m M.bathroom 2.40 m x1.80 m

3BR 180 M<sup>2</sup>- UNIT