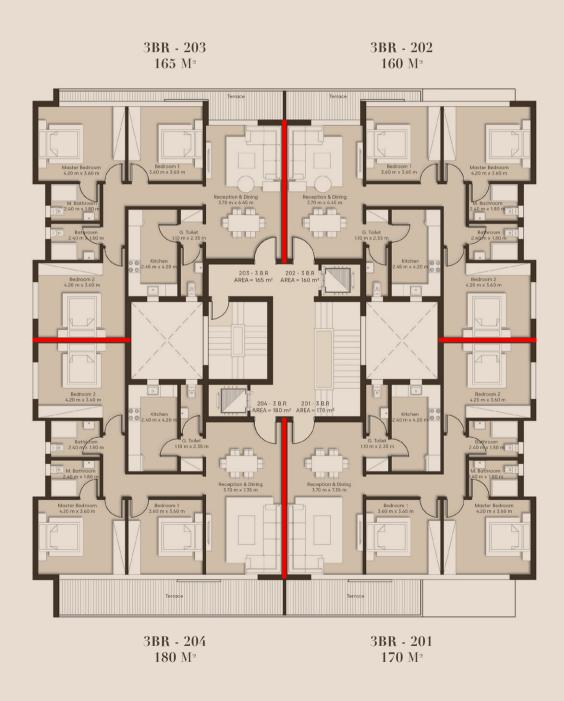

3BR 155 M<sup>2</sup>- G04

Reception & Dining 3.70m x 7.35m G. Toilet 1.10m x 2.35m Kitchen 2.40m x 4.20m Bedroom 1 4.30m x 3.60m Bathroom 2.40m x1.80m 3.60m x 3.60m Bedroom 2 Master Bedroom 4.20m x3.60m M.bathroom 2.40m x1.80m

3BR 160 M<sup>2</sup>- UNIT 202

Reception & Dining 3.70 m x 6.45 m G. Toilet 1.10 m x 2.35 m Kitchen 2.45 m x 4.20 m Bedroom 1 3.60 m x3.60 m Bedroom 2 4.20 m x3.60 m Bathroom 2.40 m x1.80 m Master Bedroom 4.20 m x3.60 m M.bathroom 2.40 m x1.80 m

3BR 180 M<sup>2</sup>- UNIT 204

Reception & Dining 3.70m x 7.35m G. Toilet 1.10m x 2.35m 2.40m x 4.20m Kitchen 3.60m x3.60m Bedroom 1 Bedroom 2 4.20m x3.60m Bathroom 2.40m x1.80m Master Bedroom 4.20m x3.60m 2.40m x1.80m M.bathroom