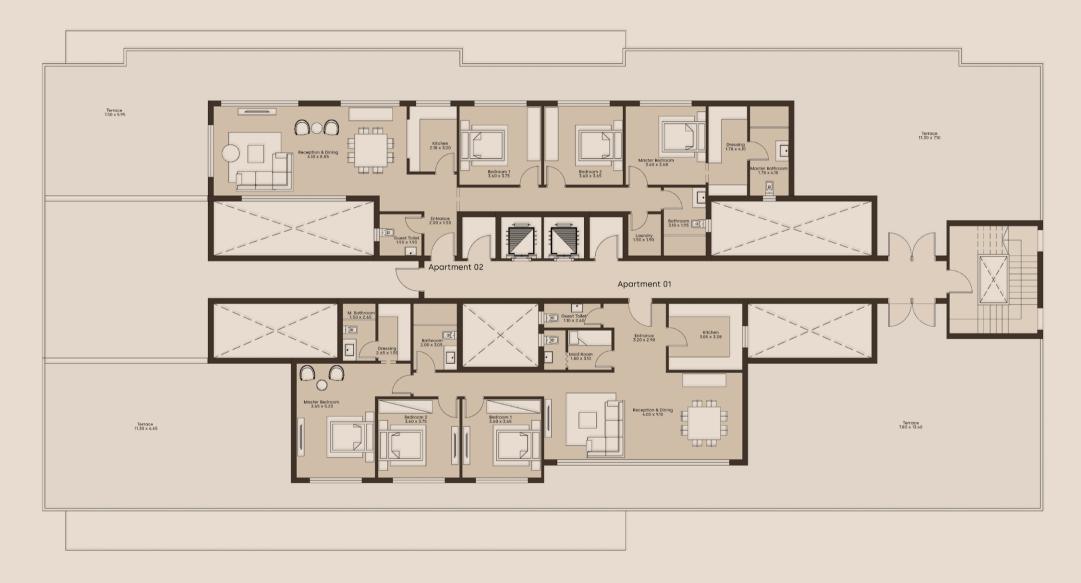

55 m

 Bedroom 1
 3.60 m x 3.60 m

 Master Bedroom
 3.60 m x 3.65 m

 M. Bathroom
 1.60 m x 2.80 m

#### 3BR 175 M<sup>2</sup>- UNIT 203

| Reception & Dining | 3.50m x 6.80m |
|--------------------|---------------|
| G. Toilet          | 1.85m x 1.50m |
| Kitchen            | 2.70m x 2.45m |
| Laundry            | 1.50m x1.55m  |
| Bathroom           | 2.75m x1.55m  |
| Bedroom 1          | 3.60m x 3.60m |
| Bedroom 2          | 3.75m x 3.60m |
| Master bedroom     | 3.60m x 4.85m |
| Dressing           | 2.35m x 1.55m |
| M.Bathroom         | 1.75m x 2.60m |
|                    |               |



#### GROUND FLOOR



#### FIRST FLOOR



#### SECOND FLOOR



#### THIRD FLOOR



#### FOURTH FLOOR



#### FIFTH FLOOR



#### PENTHOUSE FLOOR

#### APARTMENT **02** -**196** M<sup>2</sup>



APARTMENT 01 -199 M<sup>2</sup>

#### \* \* \*

#### GROUND FLOOR





#### TYPICAL FLOOR





1BR 90 M<sup>2</sup> - G01

 Reception & Dining
 3.60m x 5.80m

 G. Toilet
 3.30m x 1.10m

 Kitchen
 3.30m x 2.10m

 Bath
 2.00m x2.40m

 Bedroom 1
 3.60m x 4.00m

2BR 125 M<sup>2</sup>- G02, G03, G06 & G07

 Reception & Dining
 3.60m x 7.65m

 G. Toilet
 1.90m x 1.20m

 Kitchen
 1.90m x 3.00m

 Bath
 2.00m x1.60m

 Bedroom 1
 3.60m x 3.60m

 Master Bedroom
 3.70m x 3.60m

 M. Bathroom
 1.60m x 2.80m

1BR 100 M<sup>2</sup>- UNITS 201 & 208

 Reception & Dining
 3.60m x 5.80m

 G. Toilet
 3.30m x 1.10m

 Kitchen
 3.30m x 2.10m

 Bath
 2.00m x2.40m

 Bedroom 1
 3.60m x 4.00m

2BR 145 M<sup>2</sup>- UNITS 202 & 207

 Reception & Dining
 3.60m x 7.65m

 G. Toilet
 1.90m x 1.20m

 Kitchen
 1.90m x 3