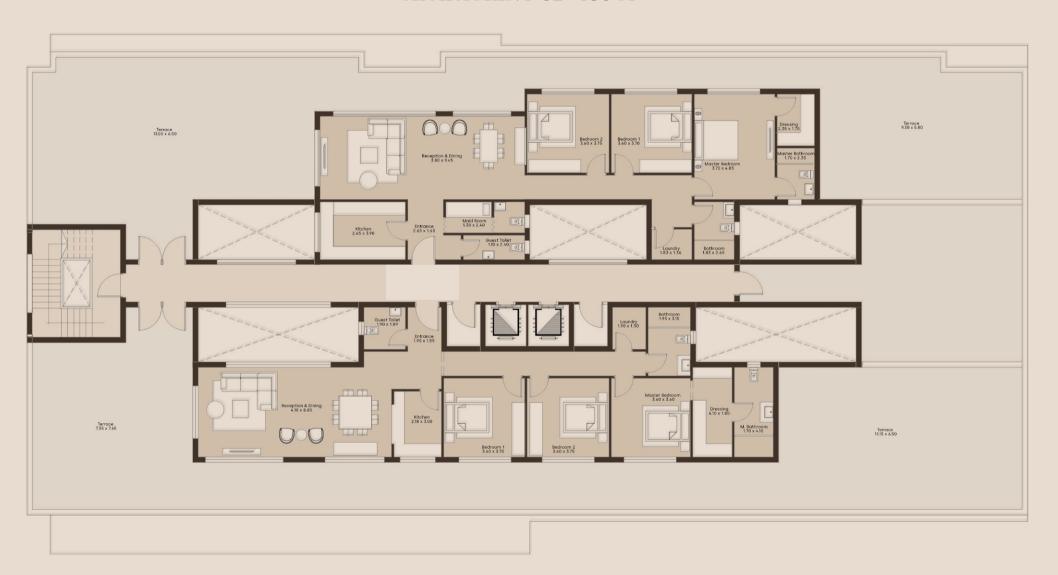

3.15m

 Bedroom 1
 3.60m x 3.60m

 Bedroom 2
 3.60m x 3.60m

 Master Bedroom
 3.60m x 3.80m

 Dressing
 1.80m x 2.50m

 M. Bathroom
 1.75m x 2.50m

## FOURTH, FIFTH & ROOF FLOOR







#### **DUPLEX 201 - 240 M<sup>2</sup>**











#### GROUND FLOOR

Reception & Dining 7.35m x 7.40m
Guest Toilet 2.00m x 1.10m
Kitchen 3.60m x 3.60m

#### ROOF FLOOR

Family Living 3.85m x 3.70m Toilet 2.00m x 1.10m

#### FIRST FLOOR

 Laundry
 1.10m x 1.80m

 Bathroom
 1.80m x 3.15m

 Bedroom 1
 3.60m x 3.60m

 Bedroom 2
 3.60m x 3.60m

 Master Bedroom
 3.60m x 3.80m

 Dressing
 1.80m x 2.50m

 M. Bathroom
 1.75m x 2.50m



#### GROUND FLOOR



#### FIRST FLOOR



#### SECOND FLOOR



#### THIRD FLOOR



#### FOURTH FLOOR



#### FIFTH FLOOR



#### PENTHOUSE FLOOR

#### APARTMENT 02 -198 M<sup>2</sup>



APARTMENT 01 -196 M<sup>2</sup>

#### \* \* \* \* \*

#### BUILDING TYPE A

#### GROUND FLOOR





#### TYPICAL FLOOR





#### 2BR 125 M<sup>2</sup>- G05

 Reception & Dining
 7.65m x 3.60m

 G. Toilet
 1.85m x 1.20m

 Kitchen
 1.85m x 3.00m

 Bath
 1.95m x1.55m

 Bedroom 1
 3.60m x 3.65m

 Master Bedroom
 3.60m x 3.68m

 Master Bathroom
 1.60m x 2.80m

3BR 160 M<sup>2</sup>- G01

Reception 3.60m x 7.65m Dining 1.85m x 1.50m G.Toilet 2.70m x 2.45m Kitchen 1.50m x1.55m 2.75m x1.55m Bath Bedroom 1 3.60m x 3.60m 3.75m x 3.60m Bedroom 2 3.60m x 4.85m Master Bedroom Master Bathroom 2.40m x 1.55m

#### 2BR 145 M<sup>2</sup>- UNIT 206

 Reception & Dining
 7.25 m x 3.60 m

 G. Toilet
 1.85 m x 1.20 m

 Kitchen
 1.85 m x 3.00 m

 Bathroom
 1.95 m x 1.55 m

 Bedroom 1
 3.60 m x 3.60 m

 Master B