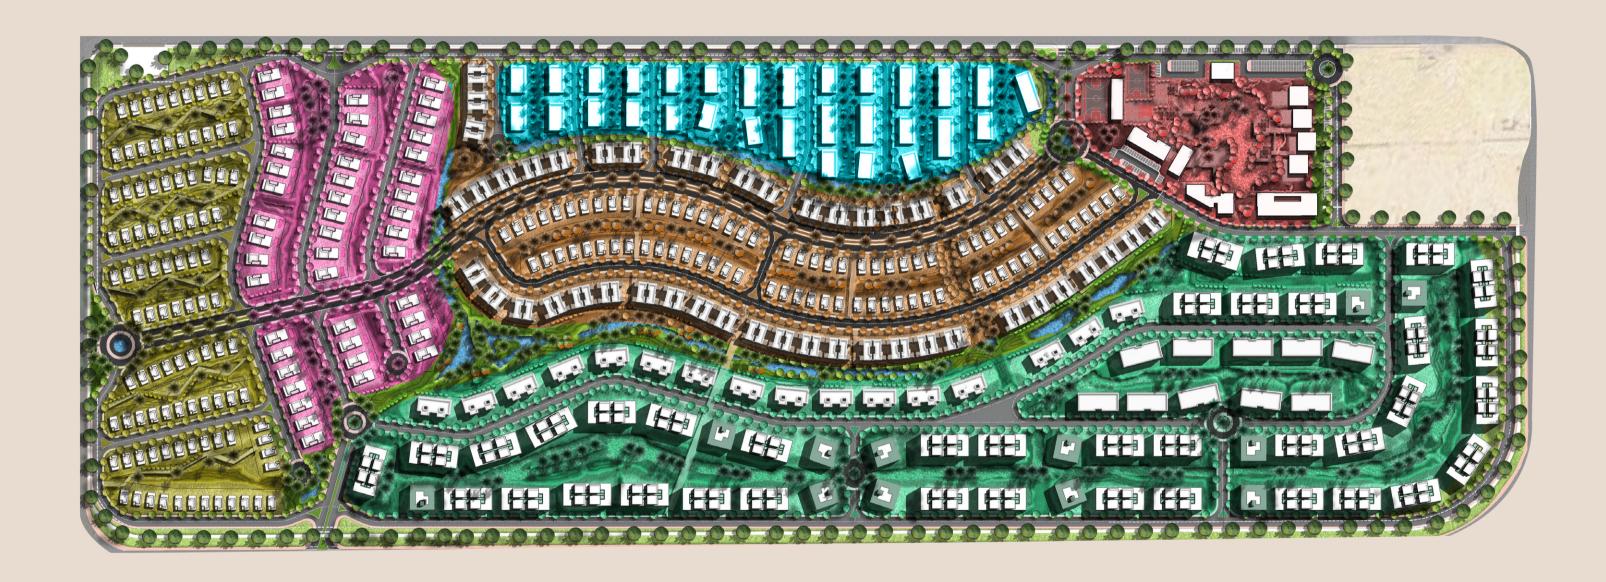

## MASTERPLAN

## DISTRICTS

CRESTVILLE

CRESTSIDE

CRESTONIA

SIGNATURE VILLE

CRESTFIELD

CLUBHOUSE & COMMERCIAL AREA

# SPANNING AN IMPRESSIVE

158 \* \* \* ACRES

The forthcoming residential compound by il Cazar is meticulously designed with our residents in mind. Divided into two distinct segments, offering a harmonious blend of villas and apartments.

This expansive project caters to diverse lifestyle preferences.

Within its confines lies: The Signature Ville (one story villas zone), CrestVille (standalone villa zone), Crestonia (Quads and stand alone zone), Crestside (townhouses zone), Crestfield (apartments and duplexes zone)