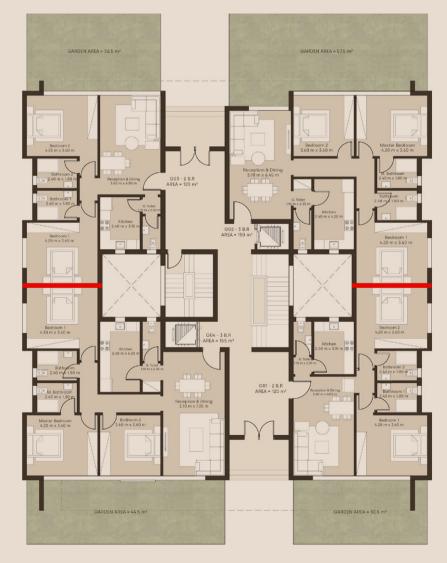

#### GROUND FLOOR

2BR - G03 120 M<sup>2</sup> 3BR - G02 150 M<sup>2</sup>

3BR - G04 155 M<sup>2</sup> 2BR - G01 120 M<sup>2</sup>

#### PENTHOUSE FLOOR

APARTMENT 1 140 M<sup>2</sup>

BY IL CAZAR