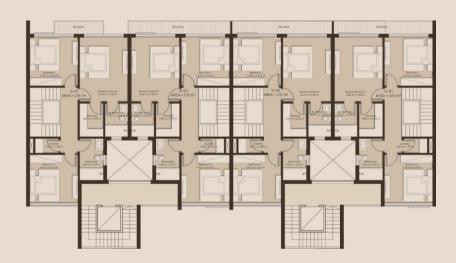

## GROUND & FIRST FLOOR

 $215 \ \mathrm{M}^{_2} \qquad \qquad 215 \ \mathrm{M}^{_2} \qquad \qquad 215 \ \mathrm{M}^{_2} \qquad \qquad 215 \ \mathrm{M}^{_2}$ 

#### DUPLEX G01 - 215 M<sup>2</sup>

Reception & Dining Guest Toilet Kitchen 7.35m x 7.40m 2.00m x 1.10m 3.60m x 3.60m

#### FIRST FLOOR

 Laundry
 1.10m x 1.80m

 Bathroom
 1.80m x 3.15m

 Bedroom 1
 3.60m x 3.60m

 Bedroom 2
 3.60m x 3.60m

 Master Bedroom
 3.60m x 4.80m

 Dressing
 1.80m x 2.50m

 M. Bathroom
 1.75m x 2.50m