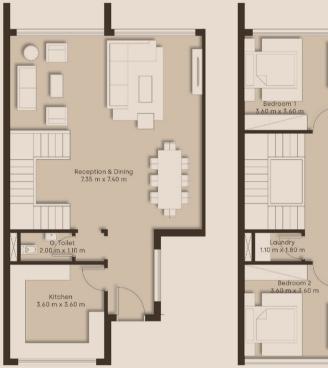

#### DUPLEX G01 - 215 M<sup>2</sup>

Reception & Dining Guest Toilet Kitchen 7.35m x 7.40m 2.00m x 1.10m 3.60m x 3.60m