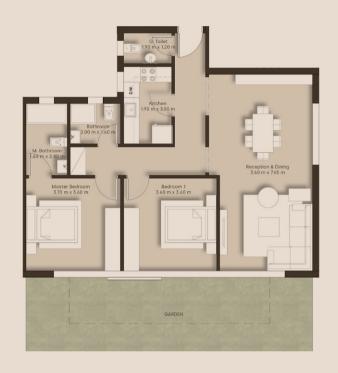

#### TYPICAL FLOOR

2BR 120 M<sup>2</sup> - G01

 Reception & Dining
 3.60m x 6.00m

 G. Toilet
 1.10 m x 2.00m

 Kitchen
 2.40m x 3.15m

 Bedroom 1
 4.20m x 3.60m

 Bathroom 2
 4.20m x 3.60m

 Bathroom 2
 2.40m x 1.80m