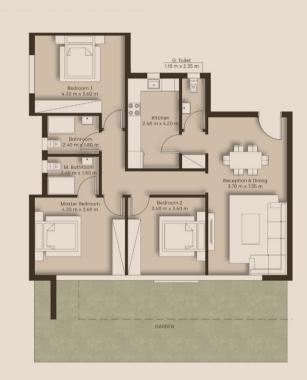

3BR 160 M<sup>2</sup>- G01

Reception 3.60m x 7.65m Dining 1.85m x 1.50m G.Toilet 2.70m x 2.45m Kitchen 1.50m x1.55m 2.75m x1.55m Bath Bedroom 1 3.60m x 3.60m 3.75m x 3.60m Bedroom 2 3.60m x 4.85m Master Bedroom Master Bathroom 2.40m x 1.55m