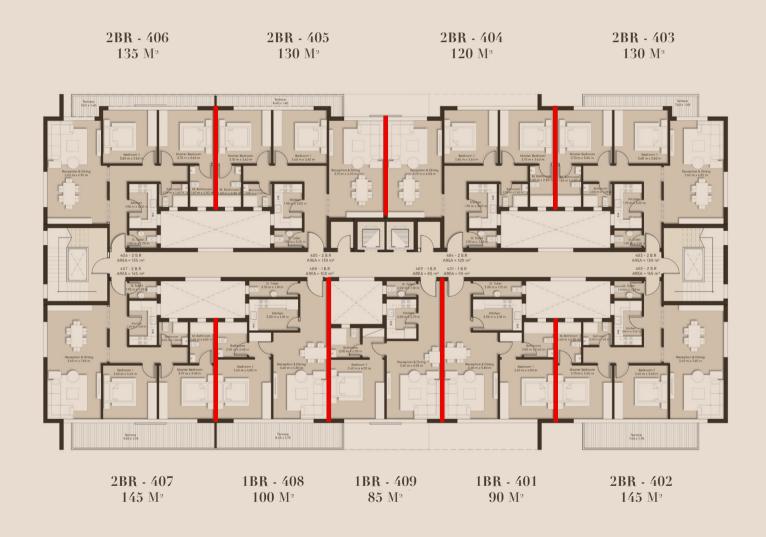

#### GROUND FLOOR

#### TYPICAL FLOOR

2BR 120 M<sup>2</sup> - G01

 Reception & Dining
 3.60m x 6.00m

 G. Toilet
 1.10 m x 2.00m

 Kitchen
 2.40m x 3.15m

 Bedroom 1
 4.20m x 3.60m

 Bathroom 2
 4.20m x 3.60m

 Bathroom 2
 2.40m x 1.80m

3BR 155 M<sup>2</sup>- G04

Reception & Dining 3.70m x 7.35m G. Toilet 1.10m x 2.35m Kitchen 2.40m x 4.20m Bedroom 1 4.30m x 3.60m Bathroom 2.40m x1.80m 3.60m x 3.60m Bedroom 2 Master Bedroom 4.20m x3.60m M.bathroom 2.40m x1.80m

3BR 160 M<sup>2</sup>- UNIT 202

Reception & Dining 3.70 m x 6.45 m G. Toilet 1.10 m x 2.35 m Kitchen 2.45 m x 4.20 m Bedroom 1 3.60 m x3.60 m Bedroom 2 4.20 m x3.60 m Bathroom 2.40 m x1.80 m Master Bedroom 4.20 m x3.60 m M.bathroom 2.40 m x1.80 m

3BR 180 M<sup>2</sup>- UNIT 204

Reception & Dining 3.70m x 7.35m G. Toilet 1.10m x 2.35m 2.40m x 4.20m Kitchen 3.60m x3.60m Bedroom 1 Bedroom 2 4.20m x3.60m Bathroom 2.40m x1.80m Master Bedroom 4.20m x3.60m 2.40m x1.80m M.bathroom