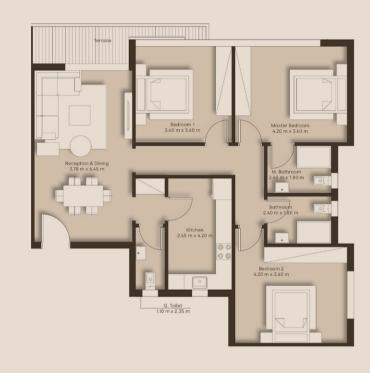

#### 3BR 175 M<sup>2</sup>- UNIT 203

| Reception & Dining | 3.50m x 6.80m |
|--------------------|---------------|
| G. Toilet          | 1.85m x 1.50m |
| Kitchen            | 2.70m x 2.45m |
| Laundry            | 1.50m x1.55m  |
| Bathroom           | 2.75m x1.55m  |
| Bedroom 1          | 3.60m x 3.60m |
| Bedroom 2          | 3.75m x 3.60m |
| Master bedroom     | 3.60m x 4.85m |
| Dressing           | 2.35m x 1.55m |
| M.Bathroom         | 1.75m x 2.60m |
|                    |               |