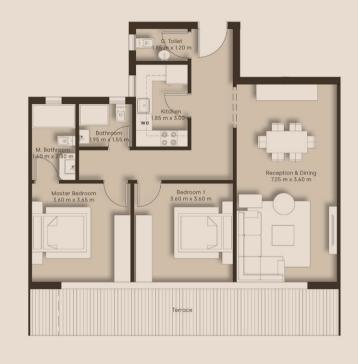

#### 2BR 125 M<sup>2</sup>- G05

 Reception & Dining
 7.65m x 3.60m

 G. Toilet
 1.85m x 1.20m

 Kitchen
 1.85m x 3.00m

 Bath
 1.95m x1.55m

 Bedroom 1
 3.60m x 3.65m

 Master Bedroom
 3.60m x 3.68m

 Master Bathroom
 1.60m x 2.80m