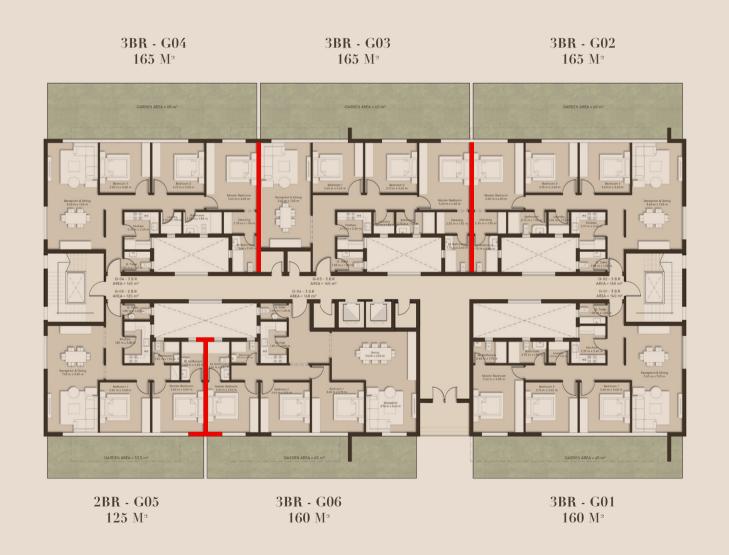

#### TYPICAL FLOOR

#### 2BR 125 M<sup>2</sup>- G05

 Reception & Dining
 7.65m x 3.60m

 G. Toilet
 1.85m x 1.20m

 Kitchen
 1.85m x 3.00m

 Bath
 1.95m x1.55m

 Bedroom 1
 3.60m x 3.65m

 Master Bedroom
 3.60m x 3.68m

 Master Bathroom
 1.60m x 2.80m

3BR 160 M<sup>2</sup>- G01

Reception 3.60m x 7.65m Dining 1.85m x 1.50m G.Toilet 2.70m x 2.45m Kitchen 1.50m x1.55m 2.75m x1.55m Bath Bedroom 1 3.60m x 3.60m 3.75m x 3.60m Bedroom 2 3.60m x 4.85m Master Bedroom Master Bathroom 2.40m x 1.55m