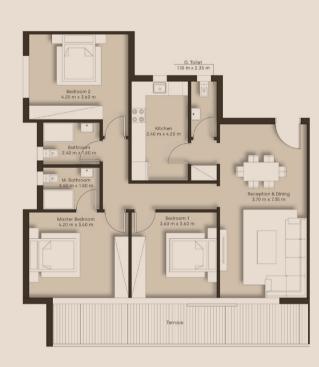

3BR 160 M<sup>2</sup>- G01

Reception 3.60m x 7.65m Dining 1.85m x 1.50m G.Toilet 2.70m x 2.45m Kitchen 1.50m x1.55m 2.75m x1.55m Bath Bedroom 1 3.60m x 3.60m 3.75m x 3.60m Bedroom 2 3.60m x 4.85m Master Bedroom Master Bathroom 2.40m x 1.55m