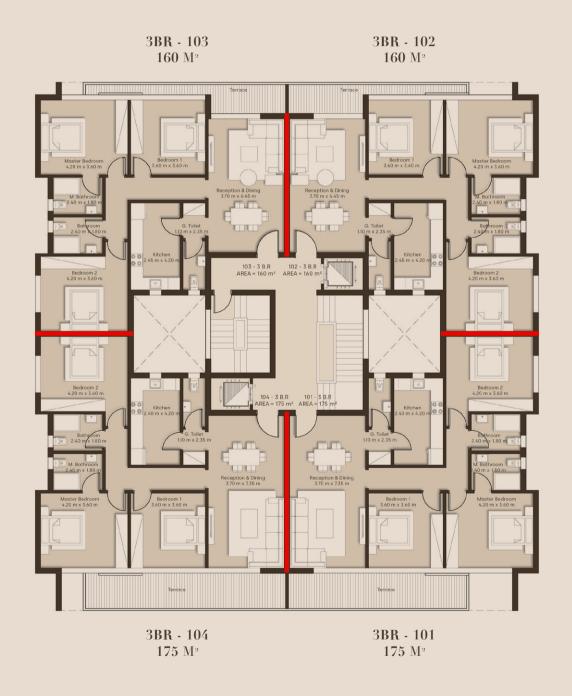

3BR 155 M<sup>2</sup>- G04

Reception & Dining 3.70m x 7.35m G. Toilet 1.10m x 2.35m Kitchen 2.40m x 4.20m Bedroom 1 4.30m x 3.60m Bathroom 2.40m x1.80m 3.60m x 3.60m Bedroom 2 Master Bedroom 4.20m x3.60m M.bathroom 2.40m x1.80m

3BR 160 M<sup>2</sup>- UNIT 202

Reception & Dining 3.70 m x 6.45 m G. Toilet 1.10 m x 2.35 m Kitchen 2.45 m x 4.20 m Bedroom 1 3.60 m x3.60 m Bedroom 2 4.20 m x3.60 m Bathroom 2.40 m x1.80 m Master Bedroom 4.20 m x3.60 m M.bathroom 2.40 m x1.80 m

3BR 180 M<sup>2</sup>- UNIT 204

Reception & Dining 3.70m x 7.35m G. Toilet 1.10m x 2.35m 2.40m x 4.20m Kitchen 3.60m x3.60m Bedroom 1 Bedroom 2 4.20m x3.60m Bathroom 2.40m x1.80m Master Bedroom 4.20m x3.60m 2.40m x1.80m M.bathroom