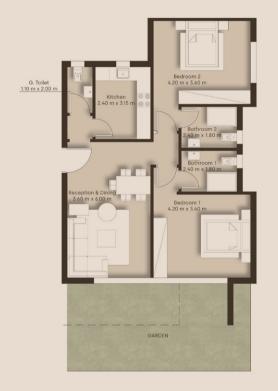

#### 2BR 125 M<sup>2</sup>- G05

 Reception & Dining
 7.65m x 3.60m

 G. Toilet
 1.85m x 1.20m

 Kitchen
 1.85m x 3.00m

 Bath
 1.95m x1.55m

 Bedroom 1
 3.60m x 3.65m

 Master Bedroom
 3.60m x 3.68m

 Master Bathroom
 1.60m x 2.80m