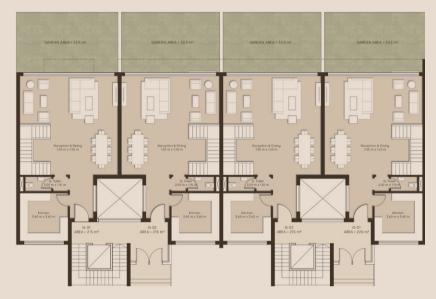

## GROUND & FIRST FLOOR

 $215 \ \mathrm{M}^{_2} \qquad \qquad 215 \ \mathrm{M}^{_2} \qquad \qquad 215 \ \mathrm{M}^{_2} \qquad \qquad 215 \ \mathrm{M}^{_2}$ 

#### DUPLEX G01 - 215 M<sup>2</sup>

Reception & Dining Guest Toilet Kitchen 7.35m x 7.40m 2.00m x 1.10m 3.60m x 3.60m

#### FIRST FLOOR

 Laundry
 1.10m x 1.80m

 Bathroom
 1.80m x 3.15m

 Bedroom 1
 3.60m x 3.60m

 Bedroom 2
 3.60m x 3.60m

 Master Bedroom
 3.60m x 4.80m

 Dressing
 1.80m x 2.50m

 M. Bathroom
 1.75m x 2.50m