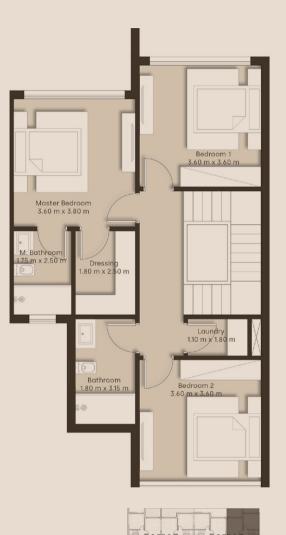

## GROUND & FIRST FLOOR

 $215 \ \mathrm{M}^{_2} \qquad \qquad 215 \ \mathrm{M}^{_2} \qquad \qquad 215 \ \mathrm{M}^{_2} \qquad \qquad 215 \ \mathrm{M}^{_2}$ 