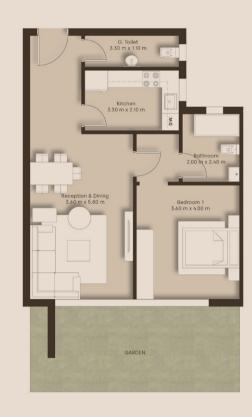

#### TYPICAL FLOOR

1BR 90 M<sup>2</sup> - G01

 Reception & Dining
 3.60m x 5.80m

 G. Toilet
 3.30m x 1.10m

 Kitchen
 3.30m x 2.10m

 Bath
 2.00m x2.40m

 Bedroom 1
 3.60m x 4.00m

2BR 125 M<sup>2</sup>- G02, G03, G06 & G07