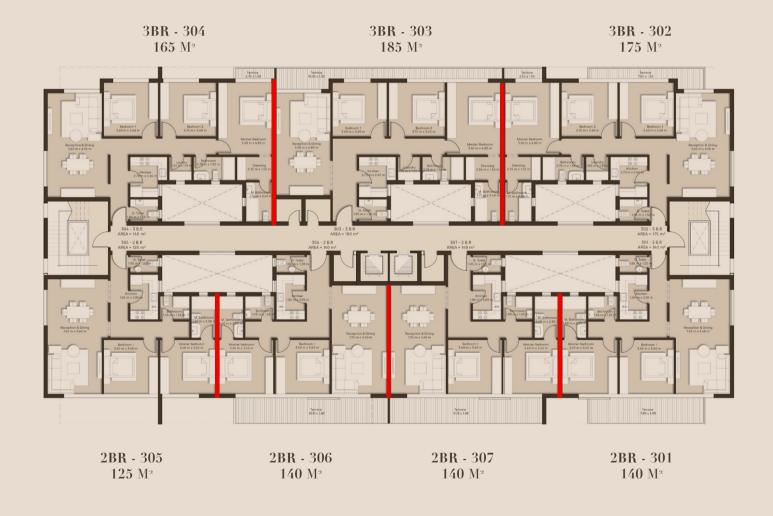

#### GROUND FLOOR

2BR - G03 120 M<sup>2</sup> 3BR - G02 150 M<sup>2</sup>

3BR - G04 155 M<sup>2</sup> 2BR - G01 120 M<sup>2</sup>