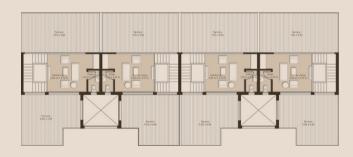

## GROUND & FIRST FLOOR

 $215 \ \mathrm{M}^{_2} \qquad \qquad 215 \ \mathrm{M}^{_2} \qquad \qquad 215 \ \mathrm{M}^{_2} \qquad \qquad 215 \ \mathrm{M}^{_2}$ 

#### DUPLEX G01 - 215 M<sup>2</sup>

Reception & Dining Guest Toilet Kitchen 7.35m x 7.40m 2.00m x 1.10m 3.60m x 3.60m

#### FIRST FLOOR

 Laundry
 1.10m x 1.80m

 Bathroom
 1.80m x 3.15m

 Bedroom 1
 3.60m x 3.60m

 Bedroom 2
 3.60m x 3.60m

 Master Bedroom
 3.60m x 4.80m

 Dressing
 1.80m x 2.50m

 M. Bathroom
 1.75m x 2.50m