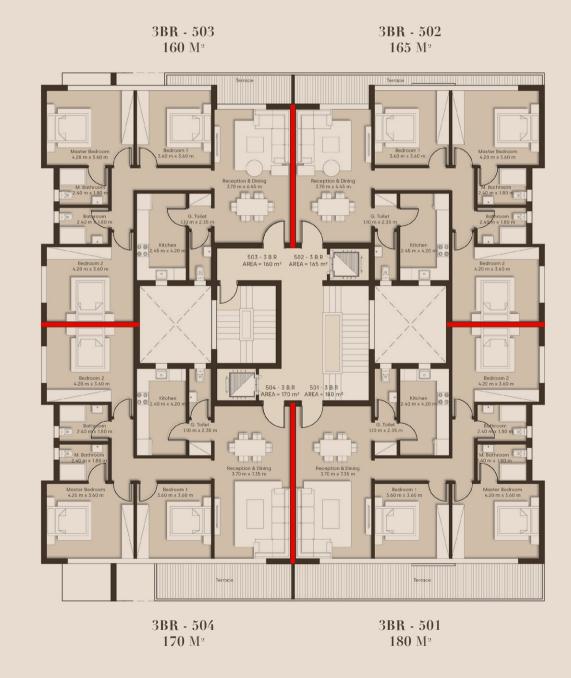

3BR 160 M<sup>2</sup>- UNIT 202

Reception & Dining 3.70 m x 6.45 m G. Toilet 1.10 m x 2.35 m Kitchen 2.45 m x 4.20 m Bedroom 1 3.60 m x3.60 m Bedroom 2 4.20 m x3.60 m Bathroom 2.40 m x1.80 m Master Bedroom 4.20 m x3.60 m M.bathroom 2.40 m x1.80 m

3BR 180 M<sup>2</sup>- UNIT 204

Reception & Dining 3.70m x 7.35m G. Toilet 1.10m x 2.35m 2.40m x 4.20m Kitchen 3.60m x3.60m Bedroom 1 Bedroom 2 4.20m x3.60m Bathroom 2.40m x1.80m Master Bedroom 4.20m x3.60m 2.40m x1.80m M.bathroom