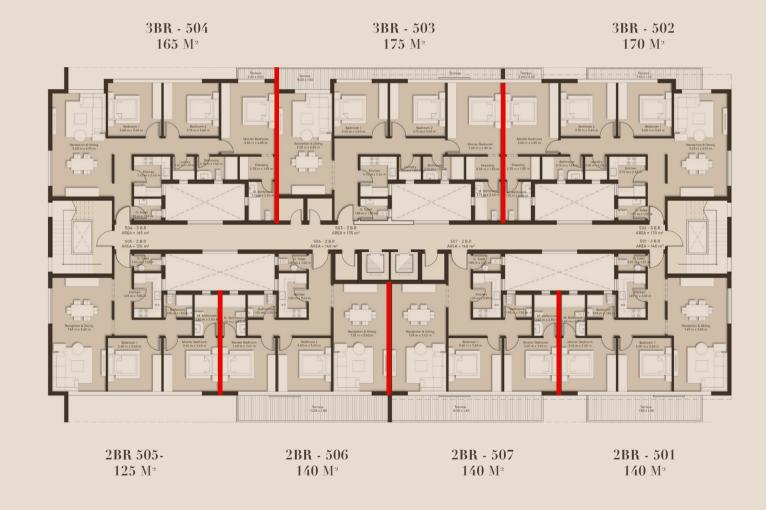

#### 2BR 125 M<sup>2</sup>- G05

 Reception & Dining
 7.65m x 3.60m

 G. Toilet
 1.85m x 1.20m

 Kitchen
 1.85m x 3.00m

 Bath
 1.95m x1.55m

 Bedroom 1
 3.60m x 3.65m

 Master Bedroom
 3.60m x 3.68m

 Master Bathroom
 1.60m x 2.80m

3BR 160 M<sup>2</sup>- G01

Reception 3.60m x 7.65m Dining 1.85m x 1.50m G.Toilet 2.70m x 2.45m Kitchen 1.50m x1.55m 2.75m x1.55m Bath Bedroom 1 3.60m x 3.60m 3.75m x 3.60m Bedroom 2 3.60m x 4.85m Master Bedroom Master Bathroom 2.40m x 1.55m

#### 2BR 145 M<sup>2</sup>- UNIT 206

 Reception & Dining
 7.25 m x 3.60 m

 G. Toilet
 1.85 m x 1.20 m

 Kitchen
 1.85 m x 3.00 m

 Bathroom
 1.95 m x 1.55 m

 Bedroom 1
 3.60 m x 3.60 m

 Master Bedroom
 3.60 m x 3.65 m

 M. Bathroom
 1.60 m x 2.80 m

#### 3BR 175 M<sup>2</sup>- UNIT 203

| Reception & Dining | 3.50m x 6.80m |
|--------------------|---------------|
| G. Toilet          | 1.85m x 1.50m |
| Kitchen            | 2.70m x 2.45m |
| Laundry            | 1.50m x1.55m  |
| Bathroom           | 2.75m x1.55m  |
| Bedroom 1          | 3.60m x 3.60m |
| Bedroom 2          | 3.75m x 3.60m |
| Master bedroom     | 3.60m x 4.85m |
| Dressing           | 2.35m x 1.55m |
| M.Bathroom         | 1.75m x 2.60m |
|                    |               |