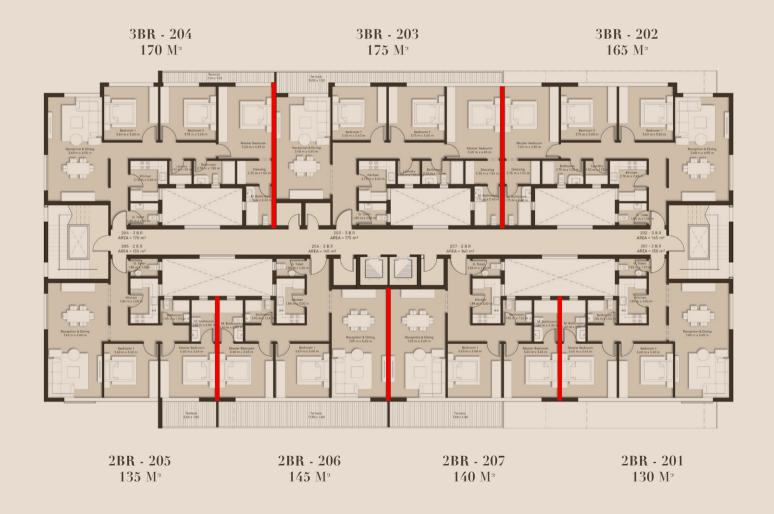

#### 2BR 145 M<sup>2</sup>- UNIT 206

 Reception & Dining
 7.25 m x 3.60 m

 G. Toilet
 1.85 m x 1.20 m

 Kitchen
 1.85 m x 3.00 m

 Bathroom
 1.95 m x 1.55 m

 Bedroom 1
 3.60 m x 3.60 m

 Master Bedroom
 3.60 m x 3.65 m

 M. Bathroom
 1.60 m x 2.80 m