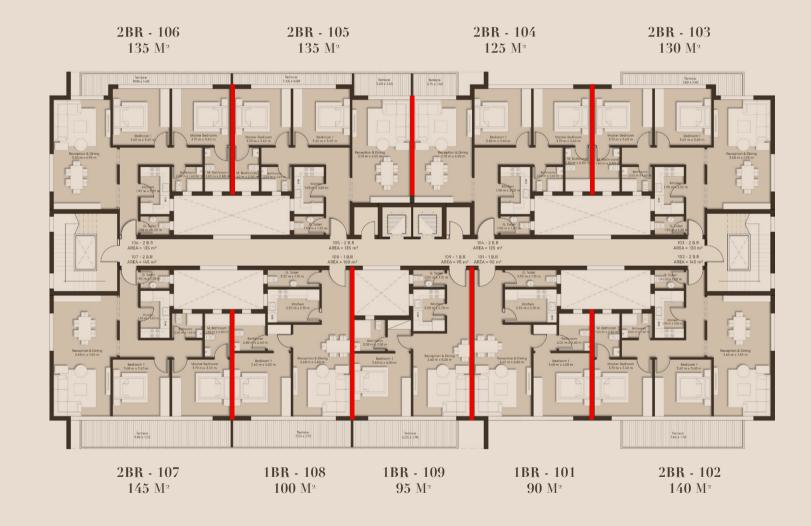

# FLOOR PLANS

\* \* \*

#### BUILDING TYPE A

#### GROUND FLOOR

#### TYPICAL FLOOR

#### 2BR 125 M<sup>2</sup>- G05

 Reception & Dining
 7.65m x 3.60m

 G. Toilet
 1.85m x 1.20m

 Kitchen
 1.85m x 3.00m

 Bath
 1.95m x1.55m

 Bedroom 1
 3.60m x 3.65m

 Master Bedroom
 3.60m x 3.68m

 Master Bathroom
 1.60m x 2.80m

3BR 160 M<sup>2</sup>- G01

Reception 3.60m x 7.65m Dining 1.85m x 1.50m G.Toilet 2.70m x 2.45m Kitchen 1.50m x1.55m 2.75m x1.55m Bath Bedroom 1 3.60m x 3.60m 3.75m x 3.60m Bedroom 2 3.60m x 4.85m Master Bedroom Master Bathroom 2.40m x 1.55m