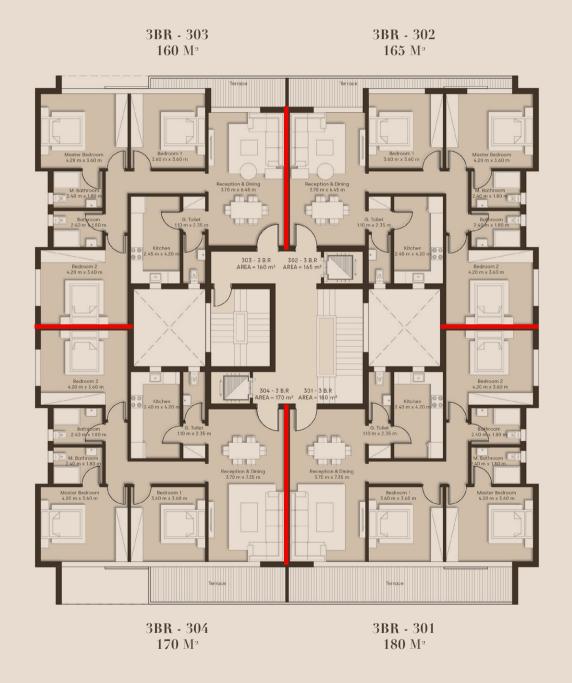

3BR 155 M<sup>2</sup>- G04

Reception & Dining 3.70m x 7.35m G. Toilet 1.10m x 2.35m Kitchen 2.40m x 4.20m Bedroom 1 4.30m x 3.60m Bathroom 2.40m x1.80m 3.60m x 3.60m Bedroom 2 Master Bedroom 4.20m x3.60m M.bathroom 2.40m x1.80m

3BR 160 M<sup>2</sup>- UNIT 202

Reception & Dining 3.70 m x 6.45 m G. Toilet 1.10 m x 2.35 m Kitchen 2.45 m x 4.20 m Bedroom 1 3.60 m x3.60 m Bedroom 2 4.20 m x3.60 m Bathroom 2.40 m x1.80 m Master Bedroom 4.20 m x3.60 m M.bathroom 2.40 m x1.80 m

3BR 180 M<sup>2</sup>- UNIT 204

Reception & Dining 3.70m x 7.35m G. Toilet 1.10m x 2.35m 2.40m x 4.20m Kitchen 3.60m x3.60m Bedroom 1 Bedroom 2 4.20m x3.60m Bathroom 2.40m x1.80m Master Bedroom 4.20m x3.60m 2.40m x1.80m M.bathroom