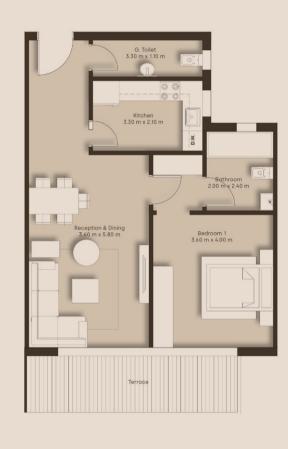

#### TYPICAL FLOOR

1BR 90 M<sup>2</sup> - G01

 Reception & Dining
 3.60m x 5.80m

 G. Toilet
 3.30m x 1.10m

 Kitchen
 3.30m x 2.10m

 Bath
 2.00m x2.40m

 Bedroom 1
 3.60m x 4.00m

2BR 125 M<sup>2</sup>- G02, G03, G06 & G07