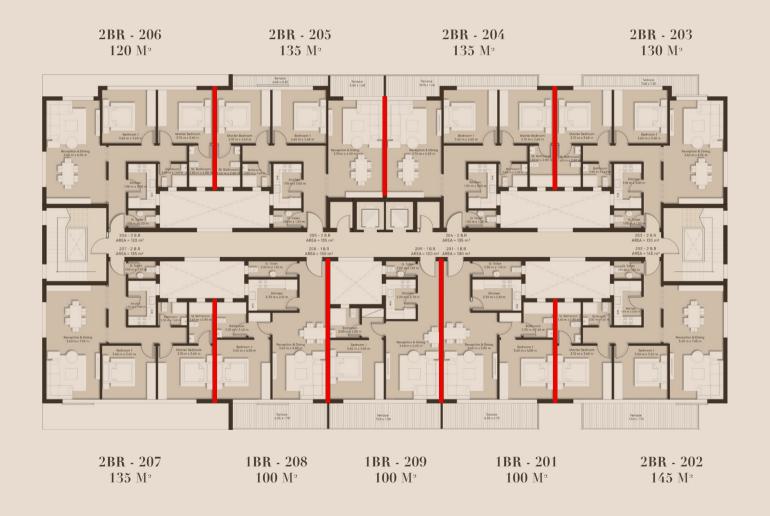

#### GROUND FLOOR

#### FIRST FLOOR

#### SECOND FLOOR

#### THIRD FLOOR

#### FOURTH FLOOR

#### FIFTH FLOOR

#### PENTHOUSE FLOOR

#### APARTMENT **02** -**196** M<sup>2</sup>

APARTMENT 01 -199 M<sup>2</sup>

#### \* \* \*

#### TYPICAL FLOOR

1BR 90 M<sup>2</sup> - G01

 Reception & Dining
 3.60m x 5.80m

 G. Toilet
 3.30m x 1.10m

 Kitchen
 3.30m x 2.10m

 Bath
 2.00m x2.40m

 Bedroom 1
 3.60m x 4.00m

2BR 125 M<sup>2</sup>- G02, G03, G06 & G07

 Reception & Dining
 3.60m x 7.65m

 G. Toilet
 1.90m x 1.20m

 Kitchen
 1.90m x 3.00m

 Bath
 2.00m x1.60m

 Bedroom 1
 3.60m x 3.60m

 Master Bedroom
 3.70m x 3.60m

 M. Bathroom
 1.60m x 2.80m

1BR 100 M<sup>2</sup>- UNITS 201 & 208

 Reception & Dining
 3.60m x 5.80m

 G. Toilet
 3.30m x 1.10m

 Kitchen
 3.30m x 2.10m

 Bath
 2.00m x2.40m

 Bedroom 1
 3.60m x 4.00m

2BR 145 M<sup>2</sup>- UNITS 202 & 207

 Reception & Dining
 3.60m x 7.65m

 G. Toilet
 1.90m x 1.20m

 Kitchen
 1.90m x 3.00m

 Bath
 2.00m x1.60m

 Bedroom 1
 3.60m x 3.60m

 Master Bedroom
 3.70m x 3.60m

 M. Bathroom
 1.60m x 2.80m