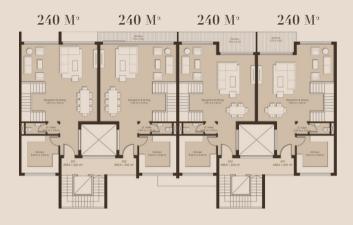

\ \mathrm{M}^{_2} \qquad \qquad 215 \ \mathrm{M}^{_2}$ 





#### DUPLEX G01 - 215 M<sup>2</sup>





Reception & Dining Guest Toilet Kitchen 7.35m x 7.40m 2.00m x 1.10m 3.60m x 3.60m





#### FIRST FLOOR

 Laundry
 1.10m x 1.80m

 Bathroom
 1.80m x 3.15m

 Bedroom 1
 3.60m x 3.60m

 Bedroom 2
 3.60m x 3.60m

 Master Bedroom
 3.60m x 4.80m

 Dressing
 1.80m x 2.50m

 M. Bathroom
 1.75m x 2.50m

## SECOND & THIRD FLOOR





#### **DUPLEX 101 - 210 M<sup>2</sup>**





Reception & Dining Guest Toilet Kitchen 7.35m x 7.40m 2.00m x 1.10m 3.60m x 3.60m



#### FIRST FLOOR

 Laundry
 1.10m x 1.80m

 Bathroom
 1.80m x 3.15m

 Bedroom 1
 3.60m x 3.60m

 Bedroom 2
 3.60m x 3.60m

 Master Bedroom
 3.60m x 3.80m

 Dressing
 1.80m x 2.50m

 M. Bathroom
 1.75m x 2.50m

## FOURTH, FIFTH & ROOF FLOOR







#### **DUPLEX 201 - 240 M<sup>2</sup>**











#### GROUND FLOOR

Reception & Dining 7.35m x 7.40m
Guest Toilet 2.00m x 1.10m
Kitchen 3.60m x 3.60m

#### ROOF FLOOR

Family Living 3.85m x 3.70m Toilet 2.00m x 1.10m

#### FIRST FLOOR

 Laundry
 1.10m x 1.80m

 Bathroom
 1.80m x 3.15m

 Bedroom 1
 3.60m x 3.60m

 Bedroom 2
 3.60m x 3.60m

 Master Bedroom
 3.60m x 3.80m

 Dressing
 1.80m x 2.50m

 M. Bathroom
 1.75m x 2.50m



#### GROUND FLOOR



#### FIRST FLOOR



#### SECOND FLOOR



#### THIRD FLOOR



#### FOURTH FLOOR



#### FIFTH FLOOR



#### PENTHOUSE FLOOR

#### APARTMENT 02 -198 M<sup>2</sup>



APARTMENT 01 -196 M<sup>2</sup>

#### \* \* \* \* \*

#### BUILDING TYPE A

#### GROUND FLOOR





#### TYPICAL FLOOR





#### 2BR 125 M<sup>2</sup>- G05

 Reception & Dining