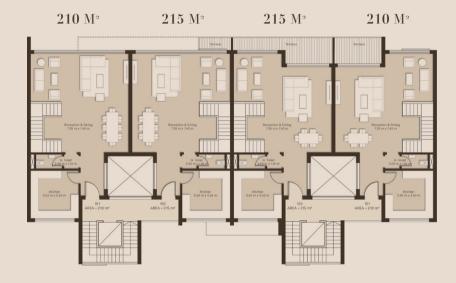

## GROUND & FIRST FLOOR

 $215 \ \mathrm{M}^{_2} \qquad \qquad 215 \ \mathrm{M}^{_2} \qquad \qquad 215 \ \mathrm{M}^{_2} \qquad \qquad 215 \ \mathrm{M}^{_2}$ 

#### DUPLEX G01 - 215 M<sup>2</sup>

Reception & Dining Guest Toilet Kitchen 7.35m x 7.40m 2.00m x 1.10m 3.60m x 3.60m

#### FIRST FLOOR

 Laundry
 1.10m x 1.80m

 Bathroom
 1.80m x 3.15m

 Bedroom 1
 3.60m x 3.60m

 Bedroom 2
 3.60m x 3.60m

 Master Bedroom
 3.60m x 4.80m

 Dressing
 1.80m x 2.50m

 M. Bathroom
 1.75m x 2.50m