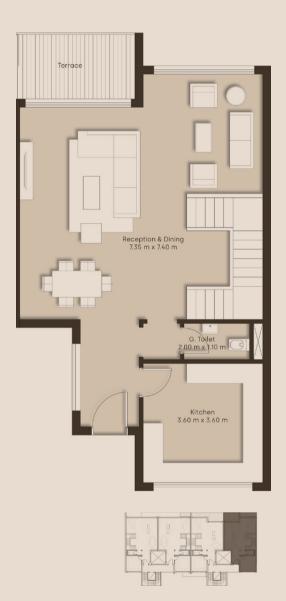

#### DUPLEX G01 - 215 M<sup>2</sup>

Reception & Dining Guest Toilet Kitchen 7.35m x 7.40m 2.00m x 1.10m 3.60m x 3.60m