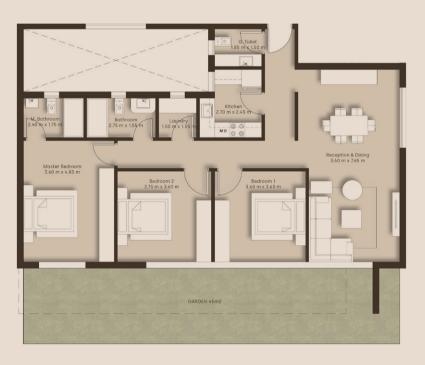

 Reception & Dining
 3.60m x 7.65m

 G. Toilet
 1.90m x 1.20m

 Kitchen
 1.90m x 3.00m

 Bath
 2.00m x1.60m

 Bedroom 1
 3.60m x 3.60m

 Master Bedroom
 3.70m x 3.60m

 M. Bathroom
 1.60m x 2.80m

1BR 100 M<sup>2</sup>- UNITS 201 & 208