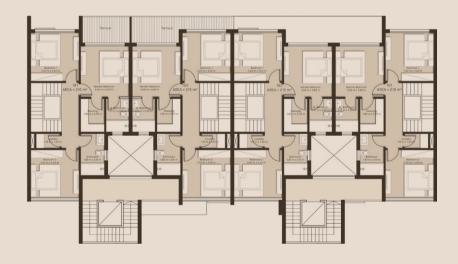

## SECOND & THIRD FLOOR

#### **DUPLEX 101 - 210 M<sup>2</sup>**

Reception & Dining Guest Toilet Kitchen 7.35m x 7.40m 2.00m x 1.10m 3.60m x 3.60m

#### FIRST FLOOR

 Laundry
 1.10m x 1.80m

 Bathroom
 1.80m x 3.15m

 Bedroom 1
 3.60m x 3.60m

 Bedroom 2
 3.60m x 3.60m

 Master Bedroom
 3.60m x 3.80m

 Dressing
 1.80m x 2.50m

 M. Bathroom
 1.75m x 2.50m